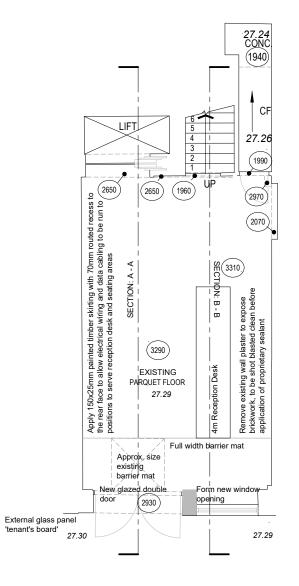

Scale 1/100

4400

4m long reception desk 780mm high with raised section to form signature level. The plinth to have concealed LED lighting strip. The return worktop is to have knee hole capability for wheelchair user. 2 No. twin socket outlets and 4 No, data sockets at desk level.

Remove existing plaster to expose brickwork. The exposed brickwork to be shot blasted prior to application of proprietary sealant.

Existing wood block flooring to be repaired where necessary, rubbed down and finished proprietary sealant and top coat of cellulose paint.

Apply 150x25mm painted timber skirting with a 70mm routed recess to the rear face to allow electrical wiring and data cabling to be run to reception desk and seating areas.

Access control and CCTV coverage to be specified