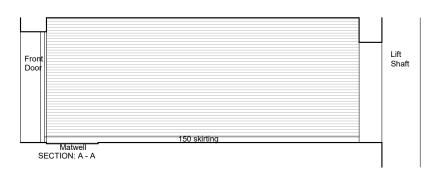

Remove existing plaster to expose brickwork. The exposed brickwork to be shot blasted prior to application of proprietary sealant.

Existing wood block flooring to be repaired where necessary, rubbed down and finished proprietary sealant and top coat of cellulose paint.