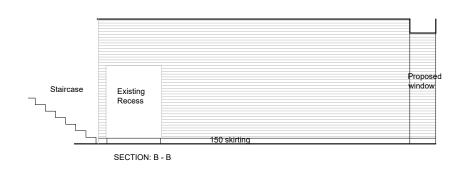

Remove existing plaster to expose brickwork. The exposed brickwork to be shot blasted prior to application of proprietary sealant.

Existing wood block flooring to be repaired where necessary, rubbed down and finished proprietary sealant and top coat of cellulose paint.