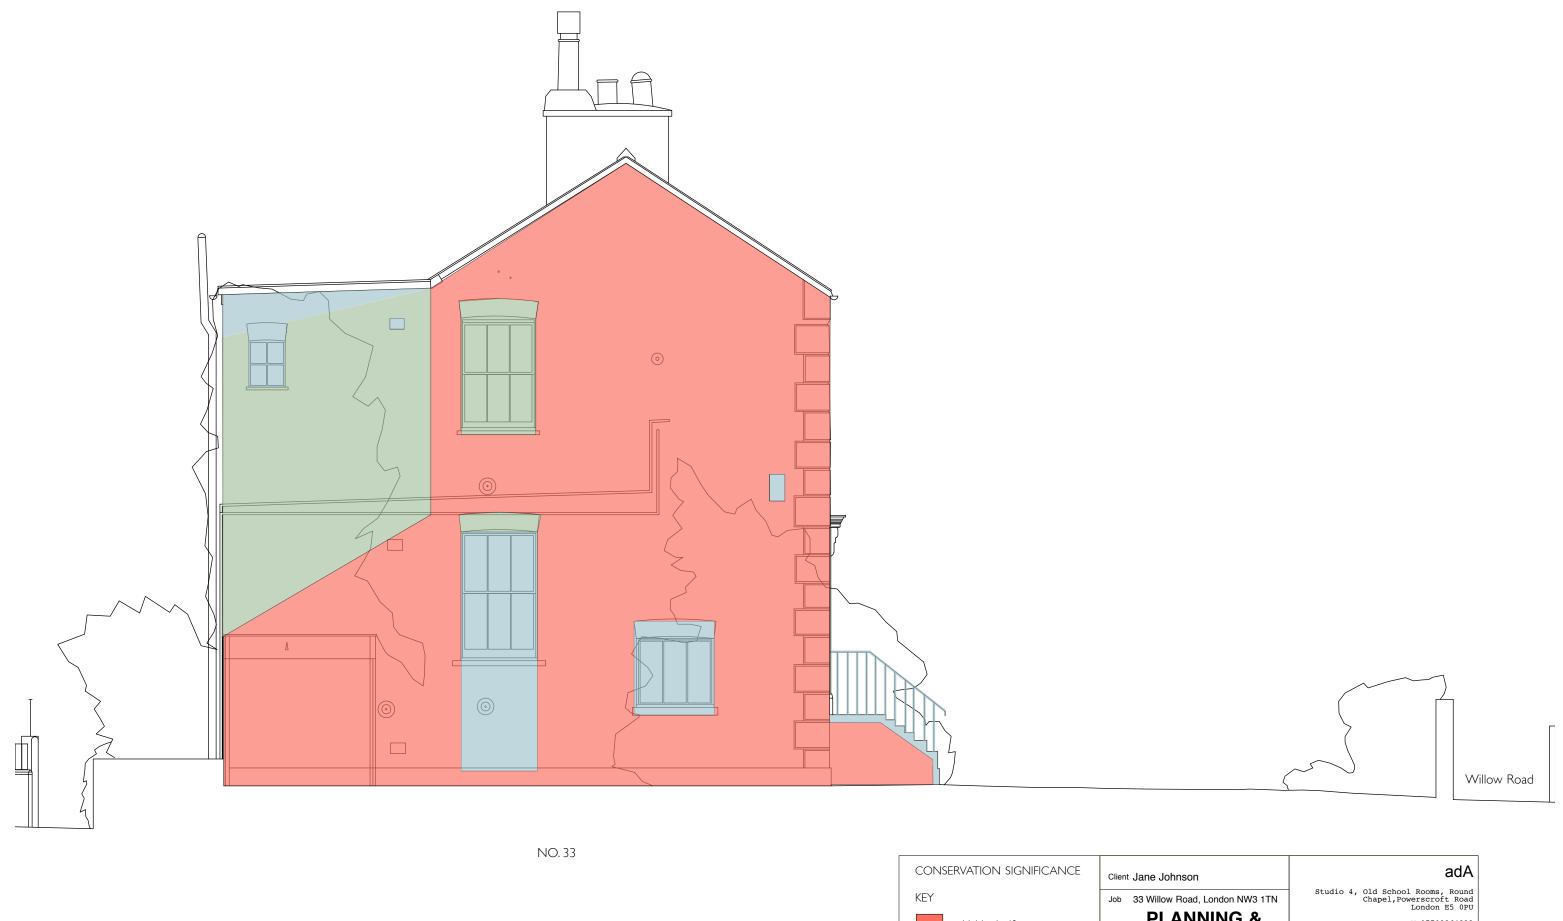

NO. 33 NO. 34 Willow Road CONSERVATION SIGNIFICANCE Client Jane Johnson Job 33 Willow Road, London NW3 1TN **PLANNING &** highly significant LISTED BUILDING significant Date 20.08.19 Drawn: ad Drawing No. 055\_C\_PA\_07 Scale 1:50 @ A3 approx Checked: ad of some significance

 $\mathbb{H}$ Willoughby Road adA Studio 4, Old School Rooms, Round Chapel, Powerscroft Road London E5 OPU M 07708864322 E studio@aoifedonnelly.com FOR INFORMATION & DISCUSSION ONLY DO NOT SCALE FROM DRAWING ALL DIMENSIONS IN MM Drawing Title neutral or detracts Conservation Significance Existing Boundary Wall Street Elevation: Willow Road 2m ALL DIMENSIONS TO BE CHECKED ON SITE COPYRIGHT Aoife Donnelly