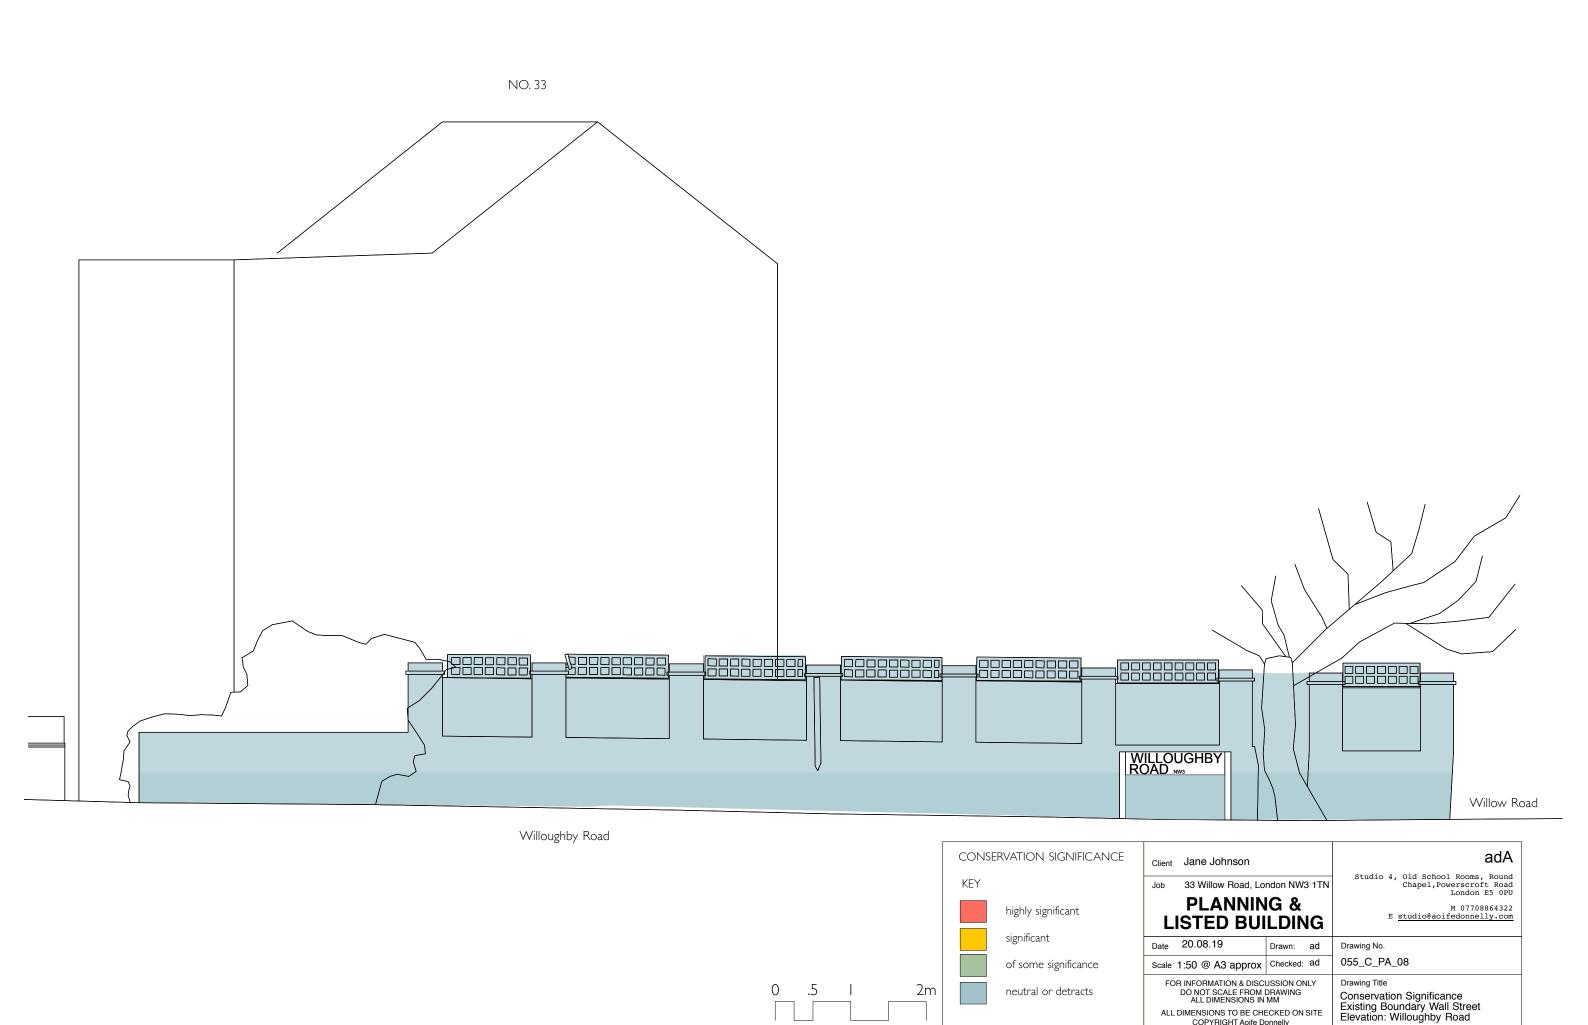

NO. 33 NO. 34 Willow Road CONSERVATION SIGNIFICANCE Client Jane Johnson Job 33 Willow Road, London NW3 1TN **PLANNING &** highly significant LISTED BUILDING significant Date 20.08.19 Drawn: ad Drawing No. 055\_C\_PA\_07 Scale 1:50 @ A3 approx Checked: ad of some significance

 $\mathbb{H}$ Willoughby Road adA Studio 4, Old School Rooms, Round Chapel, Powerscroft Road London E5 OPU M 07708864322 E studio@aoifedonnelly.com FOR INFORMATION & DISCUSSION ONLY DO NOT SCALE FROM DRAWING ALL DIMENSIONS IN MM Drawing Title neutral or detracts Conservation Significance Existing Boundary Wall Street Elevation: Willow Road 2m ALL DIMENSIONS TO BE CHECKED ON SITE COPYRIGHT Aoife Donnelly