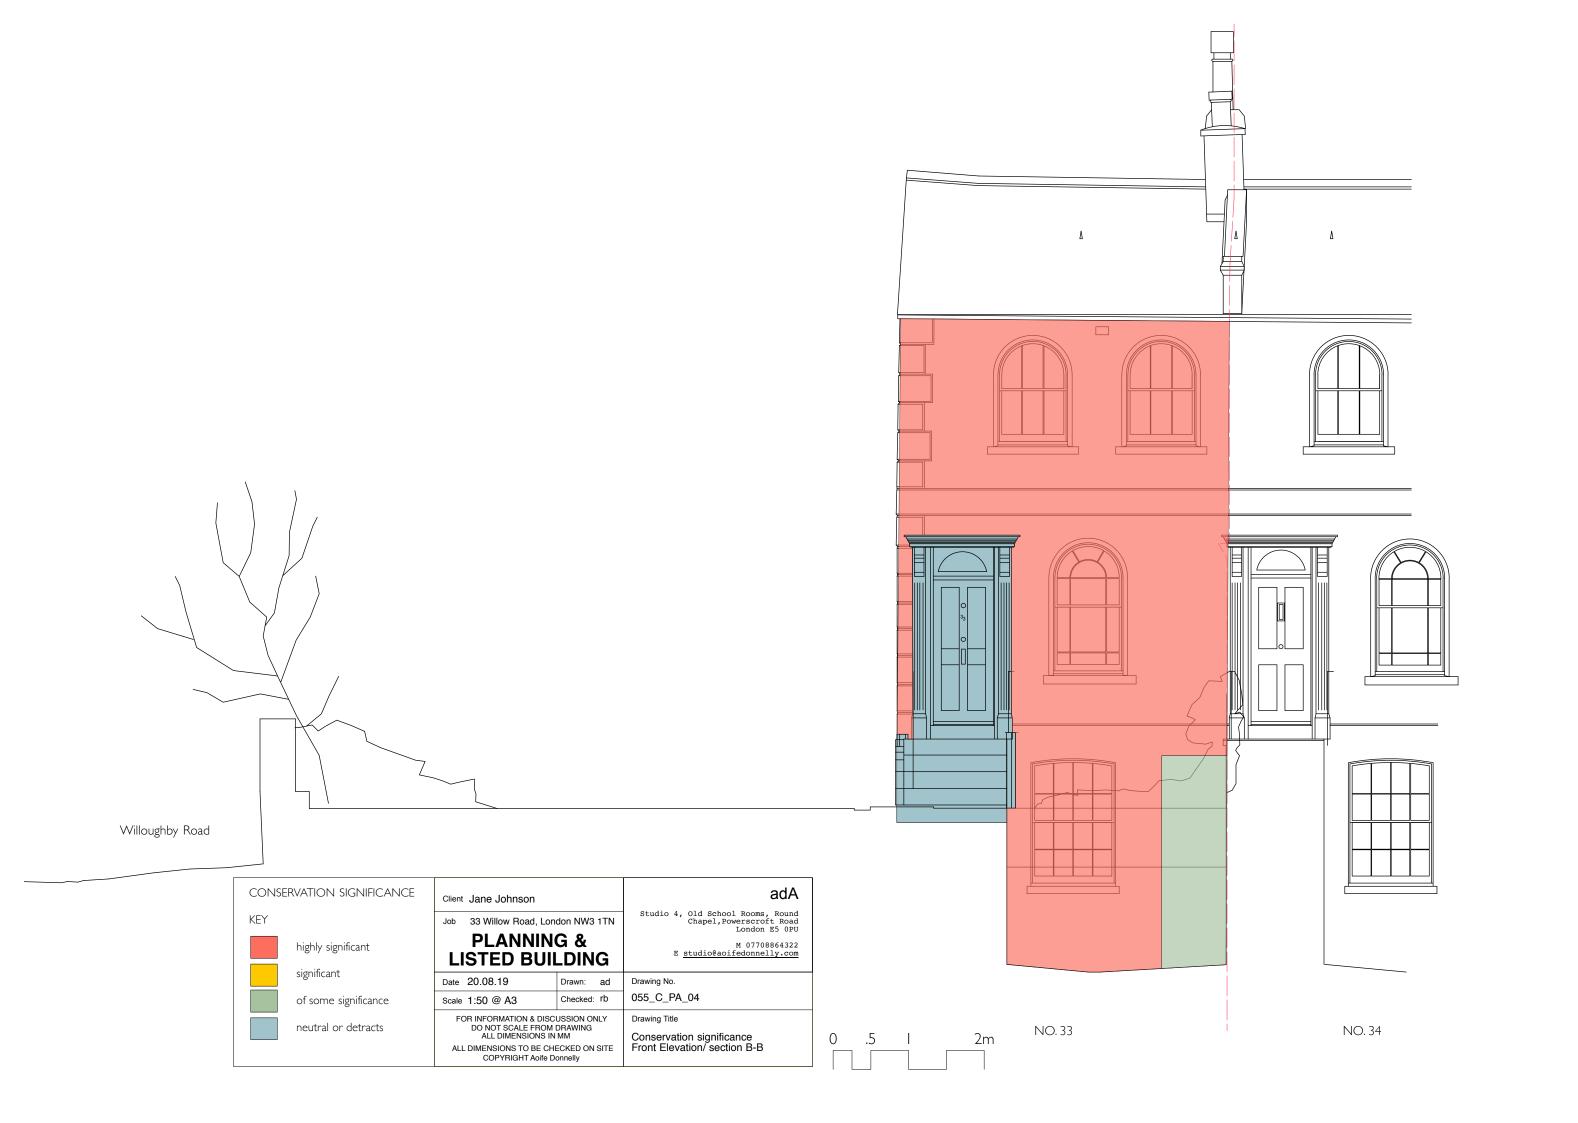

NO. 33 NO. 34 Willow Road CONSERVATION SIGNIFICANCE Client Jane Johnson Job 33 Willow Road, London NW3 1TN **PLANNING &** highly significant LISTED BUILDING significant Date 20.08.19 Drawn: ad Drawing No. 055\_C\_PA\_07 Scale 1:50 @ A3 approx Checked: ad of some significance

 $\mathbb{H}$ Willoughby Road adA Studio 4, Old School Rooms, Round Chapel, Powerscroft Road London E5 OPU M 07708864322 E studio@aoifedonnelly.com FOR INFORMATION & DISCUSSION ONLY DO NOT SCALE FROM DRAWING ALL DIMENSIONS IN MM Drawing Title neutral or detracts Conservation Significance Existing Boundary Wall Street Elevation: Willow Road 2m ALL DIMENSIONS TO BE CHECKED ON SITE COPYRIGHT Aoife Donnelly