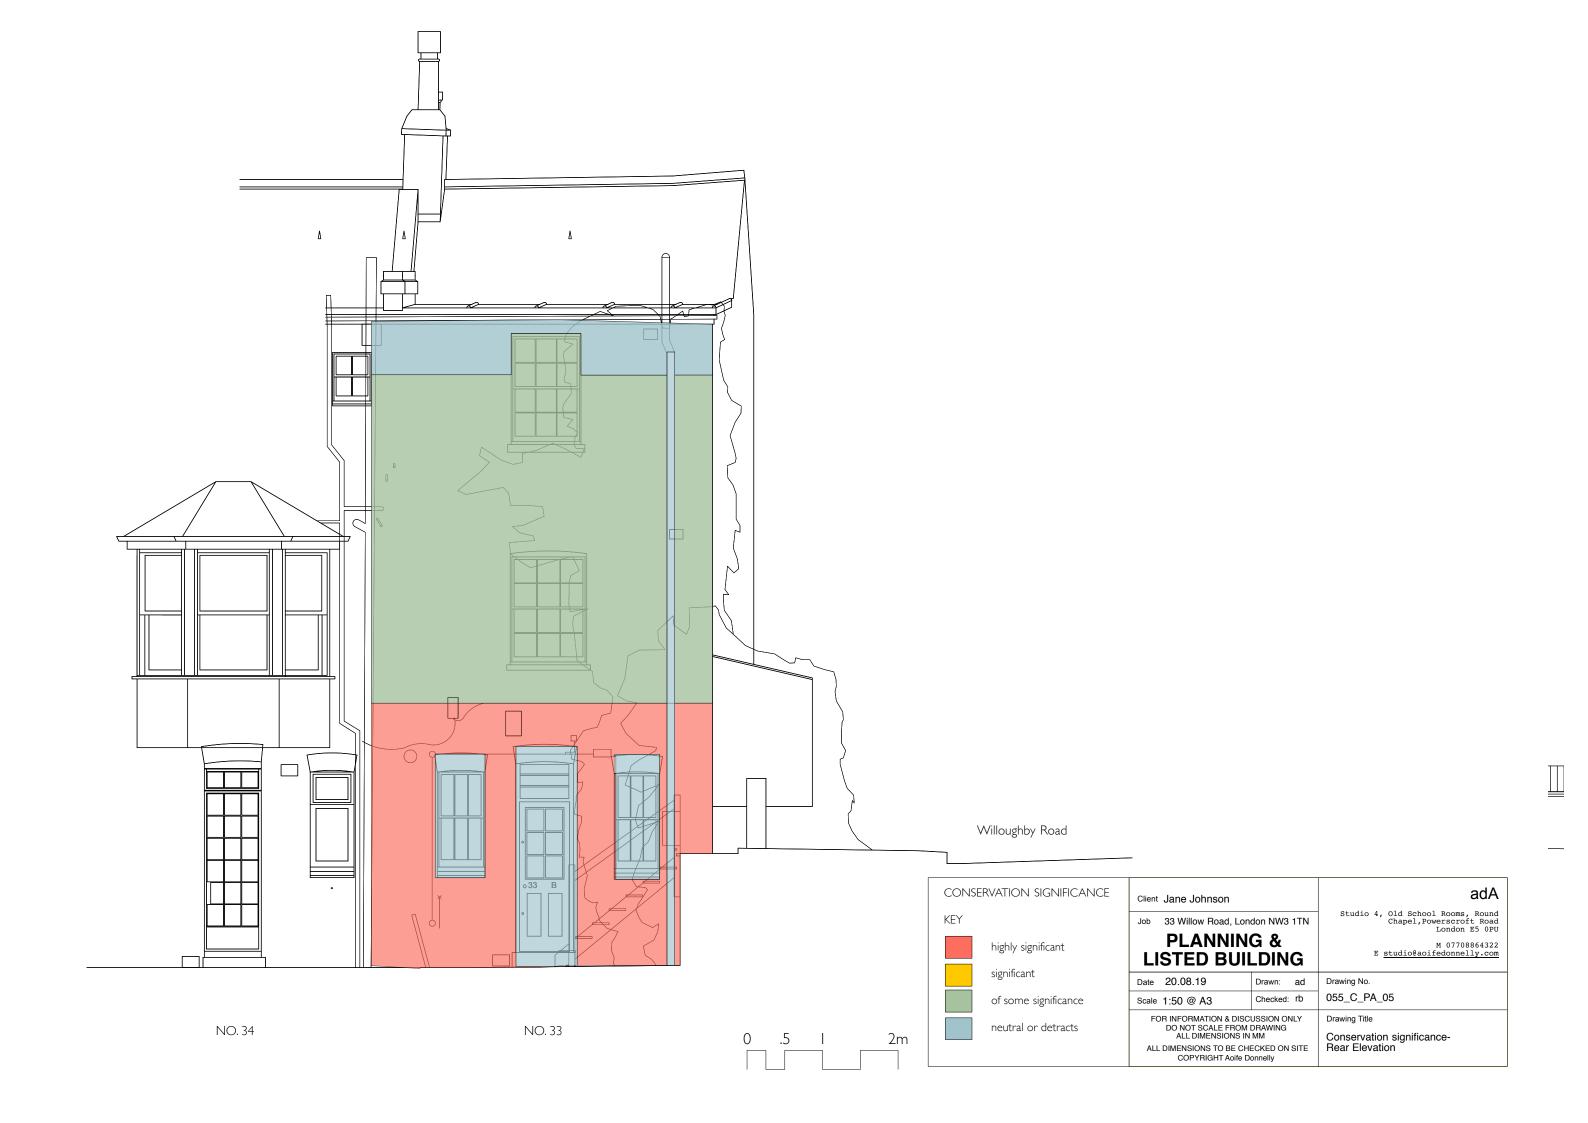

NO. 33 NO. 34 Willow Road CONSERVATION SIGNIFICANCE Client Jane Johnson Job 33 Willow Road, London NW3 1TN **PLANNING &** highly significant LISTED BUILDING significant Date 20.08.19 Drawn: ad Drawing No. 055\_C\_PA\_07 Scale 1:50 @ A3 approx Checked: ad of some significance

 $\mathbb{H}$ Willoughby Road adA Studio 4, Old School Rooms, Round Chapel, Powerscroft Road London E5 OPU M 07708864322 E studio@aoifedonnelly.com FOR INFORMATION & DISCUSSION ONLY DO NOT SCALE FROM DRAWING ALL DIMENSIONS IN MM Drawing Title neutral or detracts Conservation Significance Existing Boundary Wall Street Elevation: Willow Road 2m ALL DIMENSIONS TO BE CHECKED ON SITE COPYRIGHT Aoife Donnelly