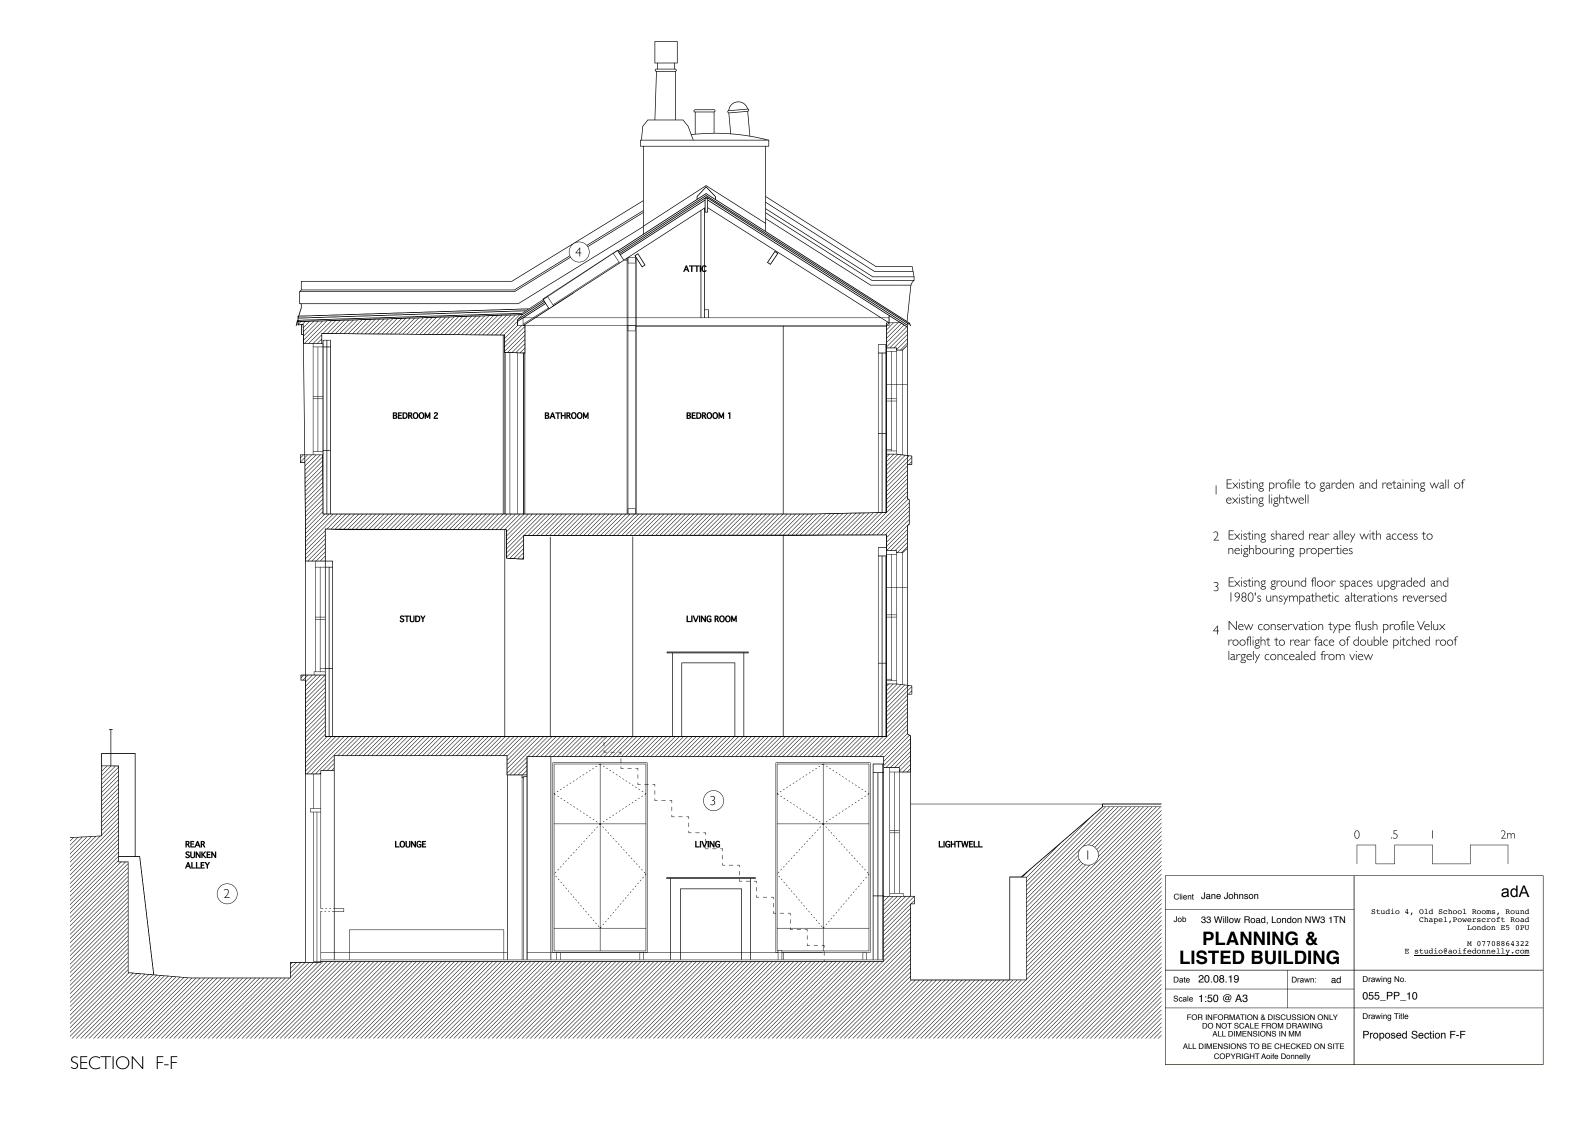

- Rooflights dressed in textured cast iron panel cladding hood concealing light spill and seen emerging from wildflower green roof.
- 2 Cast iron elevation cladding panel visible emerging from existing raised section of ground
- 3 Reconstructed stepping brick boundary wall replacing unsympathetic 1980's compromised structure. Overall heigh increase of 100mm, via addition of one brick on end course.

  Wall conceals submerged side extension along Willoughby Road face
- 4 Lower Ground floor two small, openable sash windows to be replaced with microdouble-glazed timber framed sash & ironmongery to match original historic detail

















| Client Jane Johnson                                                                                                                            |           | adA                                                                                                                           |
|------------------------------------------------------------------------------------------------------------------------------------------------|-----------|-------------------------------------------------------------------------------------------------------------------------------|
| Job 33 Willow Road, London NW3 1TN PLANNING & LISTED BUILDING                                                                                  |           | Studio 4, Old School Rooms, Round<br>Chapel, Powerscroft