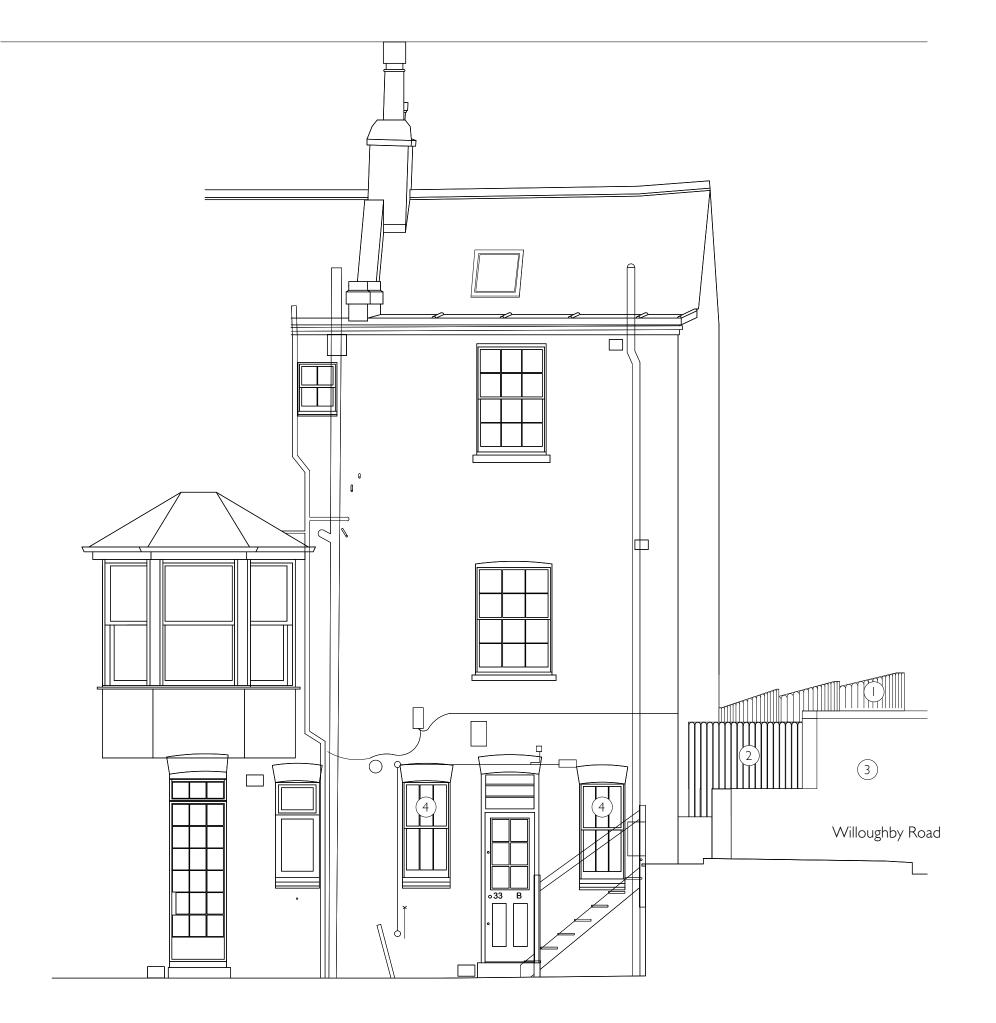

- Rooflights dressed in textured cast iron panel cladding hood concealing light spill and seen emerging from wildflower green roof.
- 2 Cast iron elevation cladding panel visible emerging from existing raised section of ground
- 3 Reconstructed stepping brick boundary wall replacing unsympathetic 1980's compromised structure. Overall heigh increase of 100mm, via addition of one brick on end course.

  Wall conceals submerged side extension along Willoughby Road face
- 4 Lower Ground floor two small, openable sash windows to be replaced with microdouble-glazed timber framed sash & ironmongery to match original historic detail