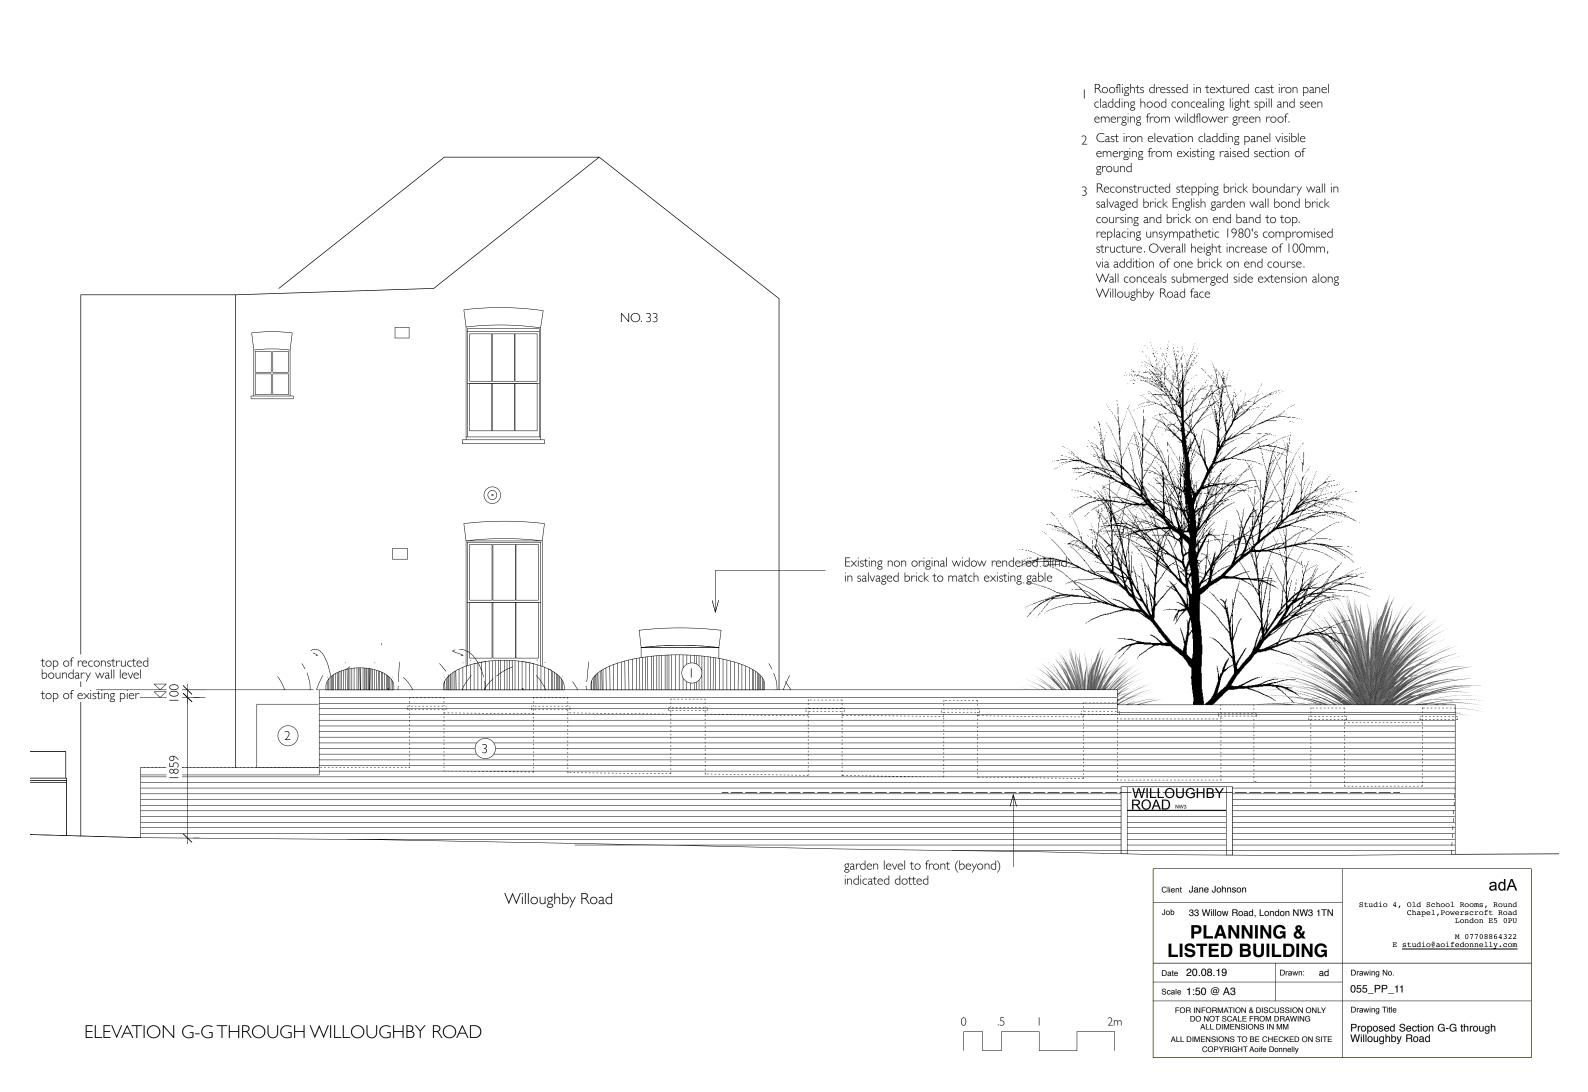

- Rooflights dressed in textured cast iron panel cladding hood concealing light spill and seen emerging from wildflower green roof.
- 2 Cast iron elevation cladding panel visible emerging from existing raised section of ground
- 3 Reconstructed stepping brick boundary wall replacing unsympathetic 1980's compromised structure. Overall heigh increase of 100mm, via addition of one brick on end course.

  Wall conceals submerged side extension along Willoughby Road face
- 4 Lower Ground floor two small, openable sash windows to be replaced with microdouble-glazed timber framed sash & ironmongery to match original historic detail