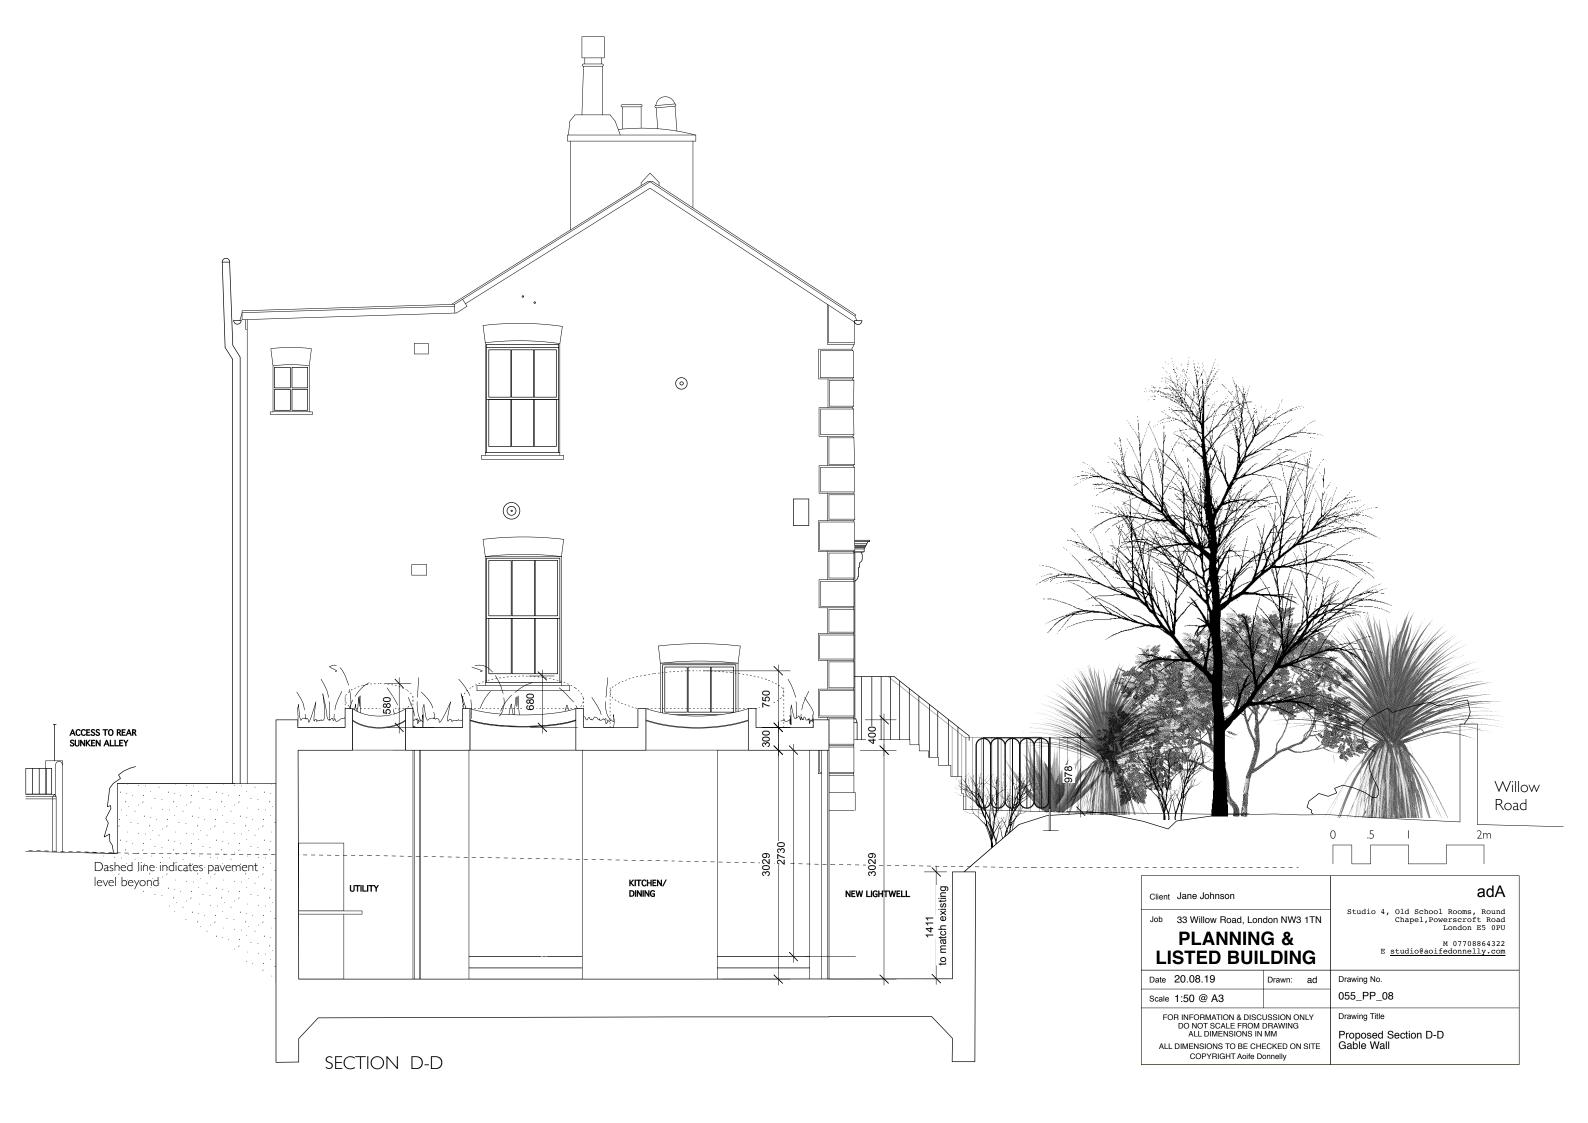

- Rooflights dressed in textured cast iron panel cladding hood concealing light spill and seen emerging from wildflower green roof.
- 2 Cast iron elevation cladding panel visible emerging from existing raised section of ground
- 3 Reconstructed stepping brick boundary wall replacing unsympathetic 1980's compromised structure. Overall heigh increase of 100mm, via addition of one brick on end course.

  Wall conceals submerged side extension along Willoughby Road face
- 4 Lower Ground floor two small, openable sash windows to be replaced with microdouble-glazed timber framed sash & ironmongery to match original historic detail