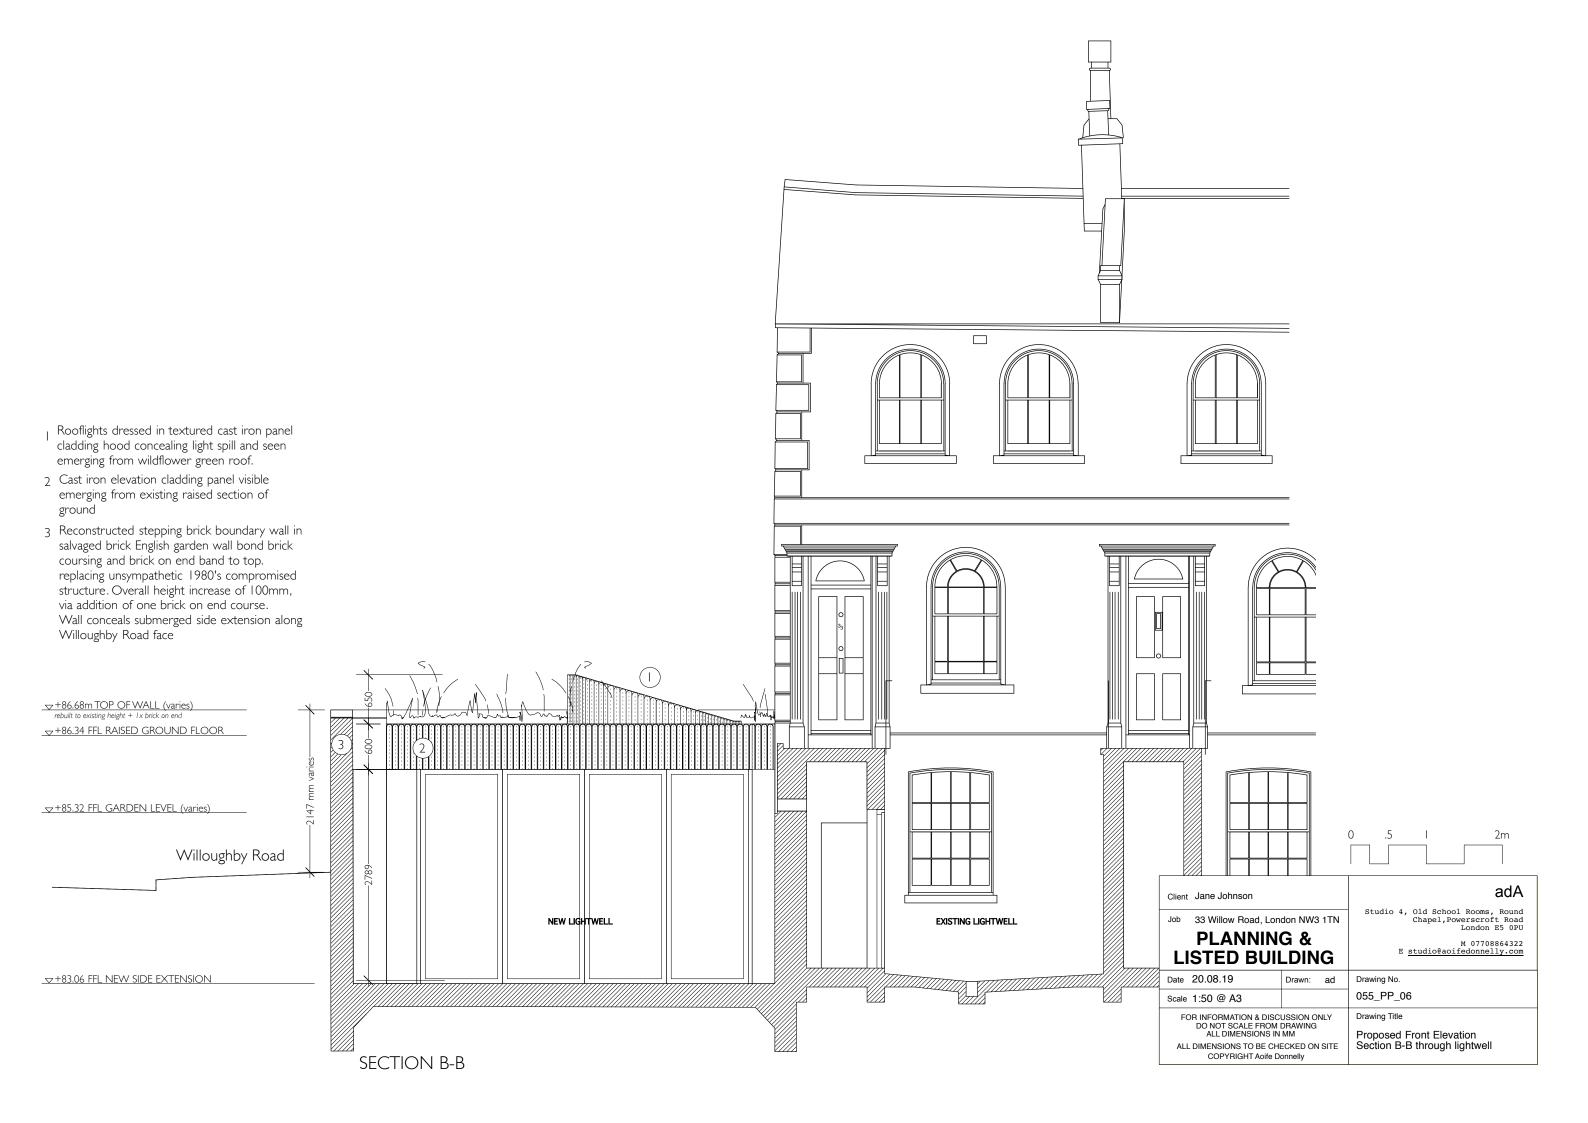

- Rooflights dressed in textured cast iron panel cladding hood concealing light spill and seen emerging from wildflower green roof.
- 2 Cast iron elevation cladding panel visible emerging from existing raised section of ground
- 3 Reconstructed stepping brick boundary wall replacing unsympathetic 1980's compromised structure. Overall heigh increase of 100mm, via addition of one brick on end course.

  Wall conceals submerged side extension along Willoughby Road face
- 4 Lower Ground floor two small, openable sash windows to be replaced with microdouble-glazed timber framed sash & ironmongery to match original historic detail