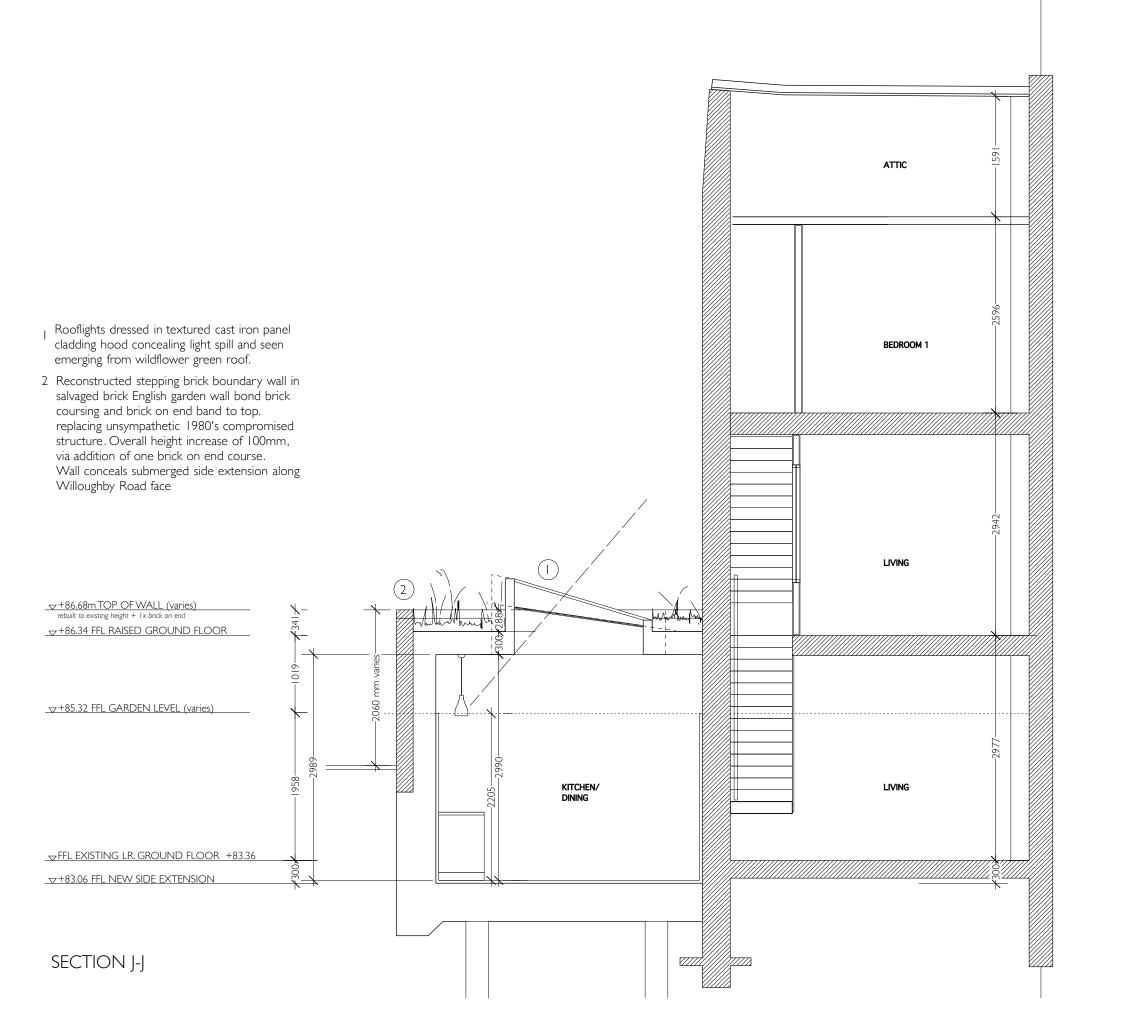

- Rooflights dressed in textured cast iron panel cladding hood concealing light spill and seen emerging from wildflower green roof.
- 2 Cast iron elevation cladding panel visible emerging from existing raised section of ground
- 3 Reconstructed stepping brick boundary wall replacing unsympathetic 1980's compromised structure. Overall heigh increase of 100mm, via addition of one brick on end course.

  Wall conceals submerged side extension along Willoughby Road face
- 4 Lower Ground floor two small, openable sash windows to be replaced with microdouble-glazed timber framed sash & ironmongery to match original historic detail

| Client Jane Johnson                                                                                                                            |           | adA                                                                                                                           |
|------------------------------------------------------------------------------------------------------------------------------------------------|-----------|-------------------------------------------------------------------------------------------------------------------------------|
| Job 33 Willow Road, London NW3 1TN PLANNING & LISTED BUILDING                                                                                  |           | Studio 4, Old School Rooms, Round<br>Chapel, Powerscroft Road<br>London E5 0PU<br>M 07708864322<br>E studio@aoifedonnelly.com |
| Date 20.08.19                                                                                                                                  | Drawn: ad | Drawing No.                                                                                                                   |
| Scale 1:50 @ A3                                                                                                                                |           | 055_PP_13                                                                                                                     |
| FOR INFORMATION & DISCUSSION ONLY DO NOT SCALE FROM DRAWING ALL DIMENSIONS IN MM ALL DIMENSIONS TO BE CHECKED ON SITE COPYRIGHT Aoife Donnelly |           | Drawing Title Proposed Section J-J                                                                                            |