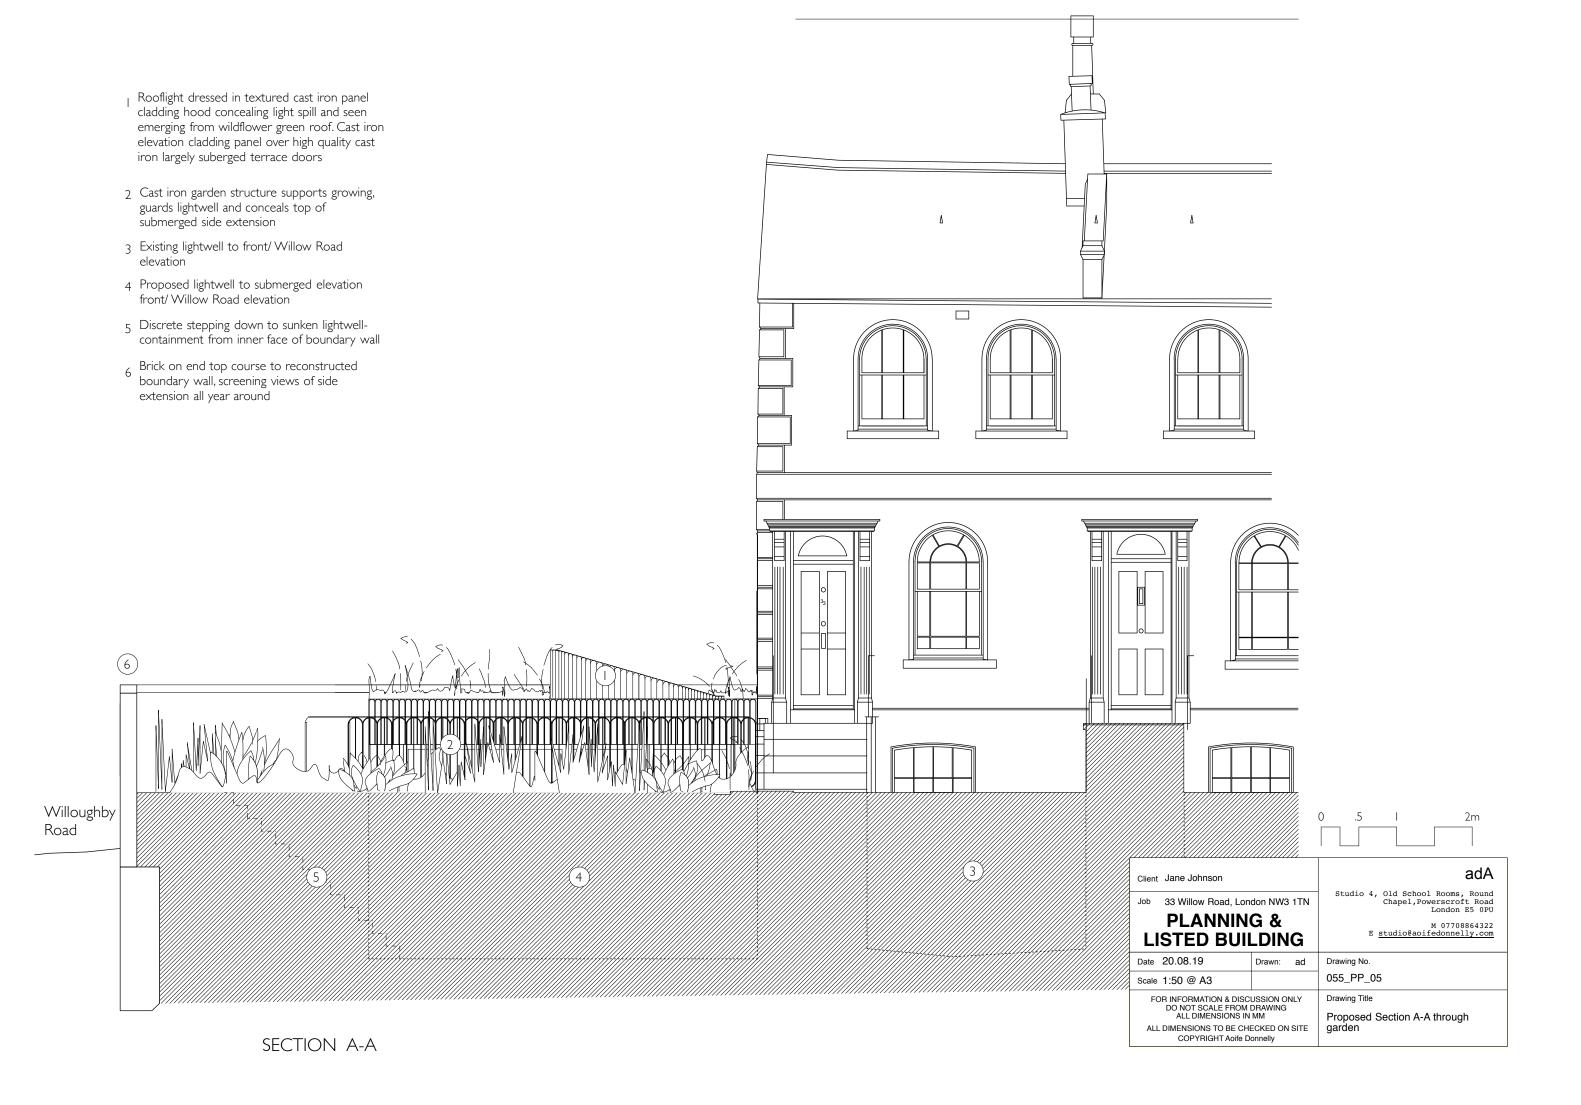

- Rooflights dressed in textured cast iron panel cladding hood concealing light spill and seen emerging from wildflower green roof.
- 2 Cast iron elevation cladding panel visible emerging from existing raised section of ground
- 3 Reconstructed stepping brick boundary wall replacing unsympathetic 1980's compromised structure. Overall heigh increase of 100mm, via addition of one brick on end course.

  Wall conceals submerged side extension along Willoughby Road face
- 4 Lower Ground floor two small, openable sash windows to be replaced with microdouble-glazed timber framed sash & ironmongery to match original historic detail