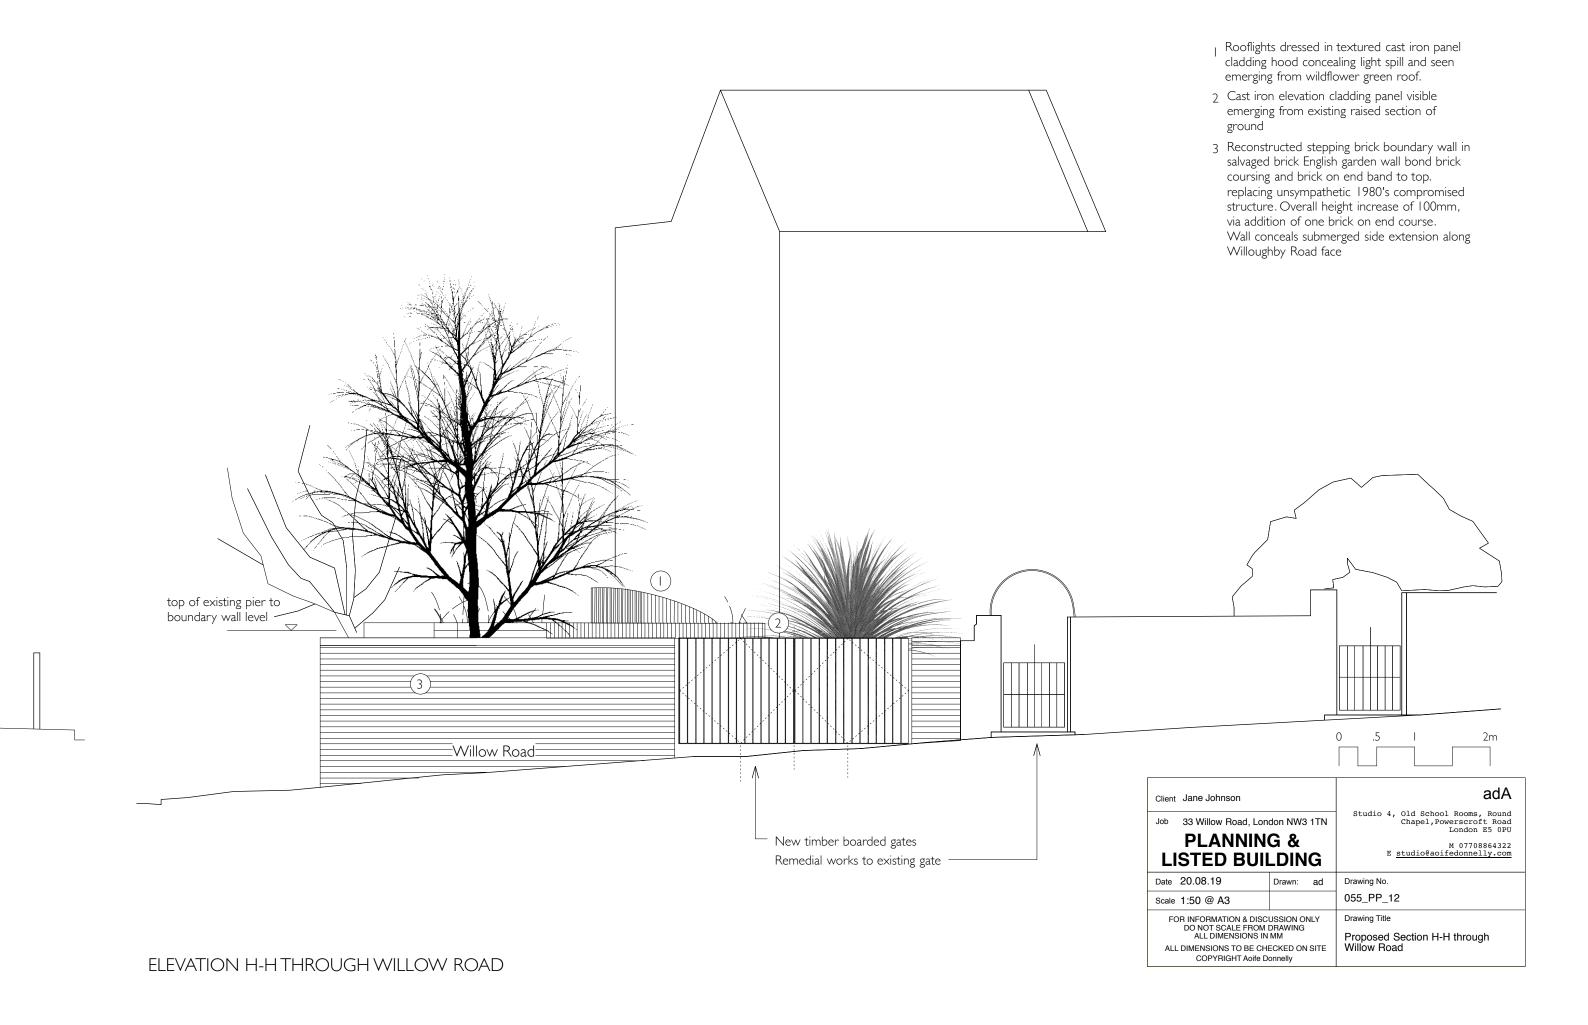

- Rooflights dressed in textured cast iron panel cladding hood concealing light spill and seen emerging from wildflower green roof.
- 2 Cast iron elevation cladding panel visible emerging from existing raised section of ground
- 3 Reconstructed stepping brick boundary wall replacing unsympathetic 1980's compromised structure. Overall heigh increase of 100mm, via addition of one brick on end course.

  Wall conceals submerged side extension along Willoughby Road face
- 4 Lower Ground floor two small, openable sash windows to be replaced with microdouble-glazed timber framed sash & ironmongery to match original historic detail