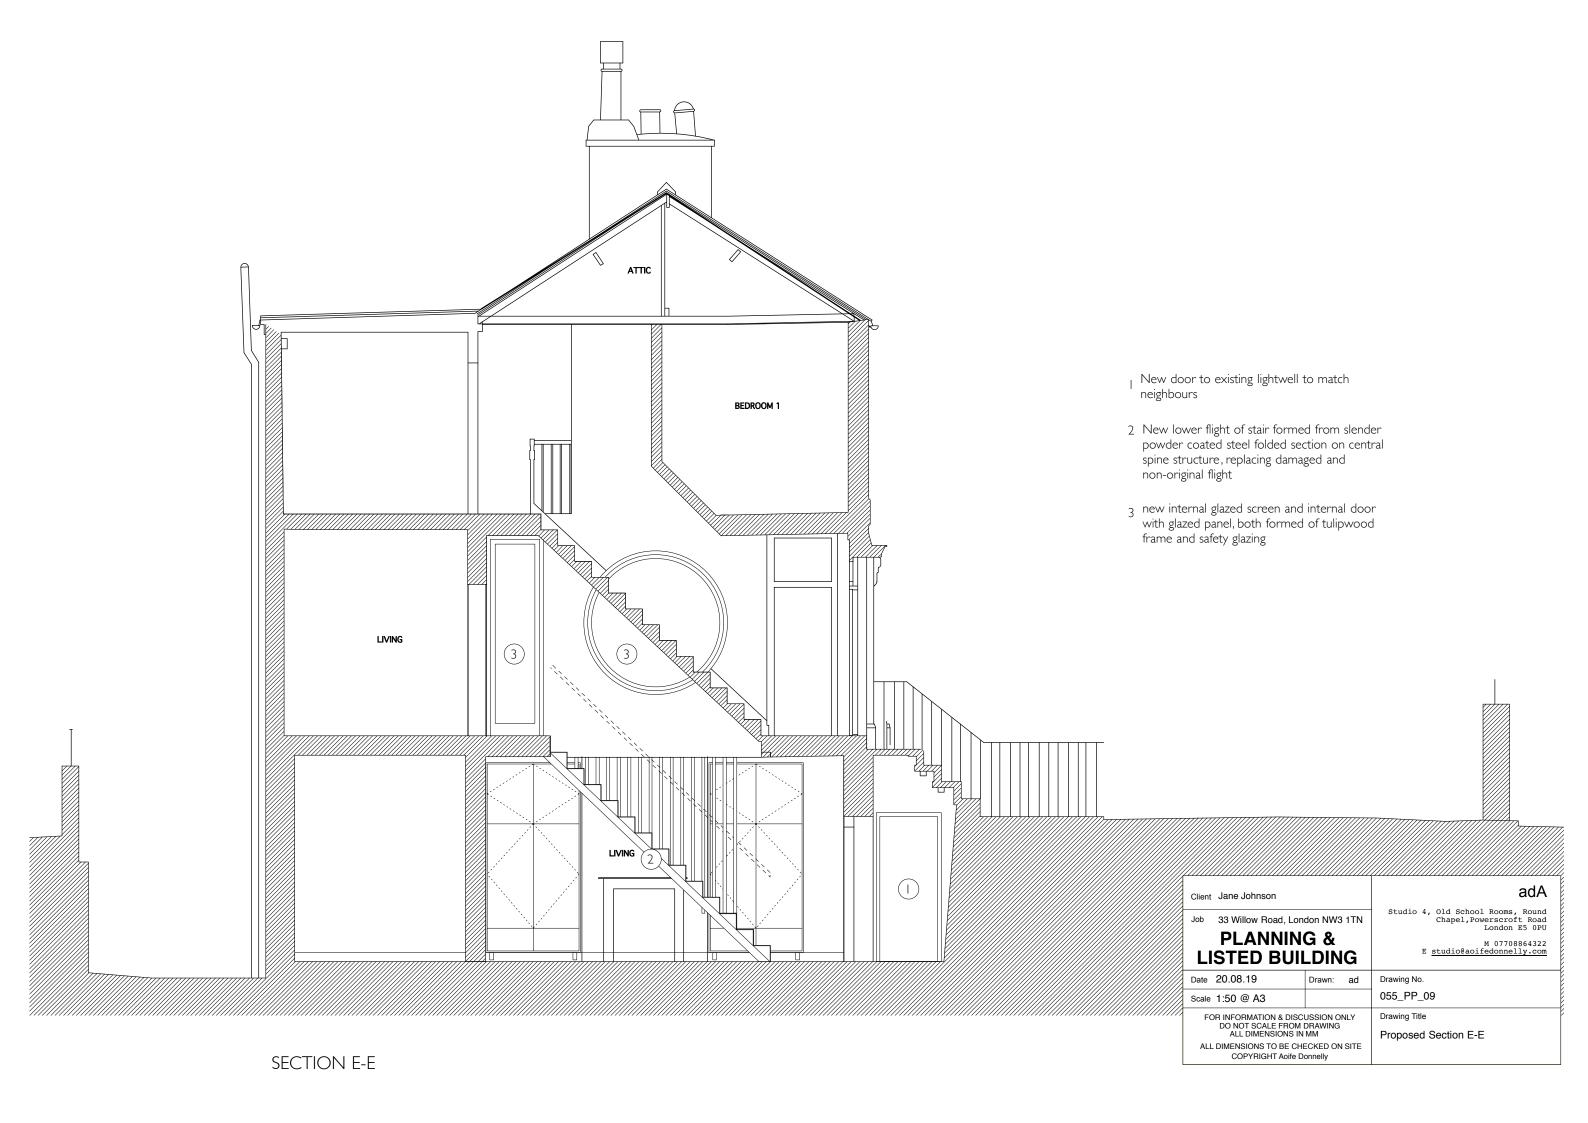

- Rooflights dressed in textured cast iron panel cladding hood concealing light spill and seen emerging from wildflower green roof.
- 2 Cast iron elevation cladding panel visible emerging from existing raised section of ground
- 3 Reconstructed stepping brick boundary wall replacing unsympathetic 1980's compromised structure. Overall heigh increase of 100mm, via addition of one brick on end course.

  Wall conceals submerged side extension along Willoughby Road face
- 4 Lower Ground floor two small, openable sash windows to be replaced with microdouble-glazed timber framed sash & ironmongery to match original historic detail

















| Client Jane Johnson                                                                                                                            |           | adA                                                                                                                           |
|------------------------------------------------------------------------------------------------------------------------------------------------|-----------|-------------------------------------------------------------------------------------------------------------------------------|
| Job 33 Willow Road, London NW3 1TN PLANNING & LISTED BUILDING                                                                                  |           | Studio 4, Old School Rooms, Round<br>Chapel, Powerscrof