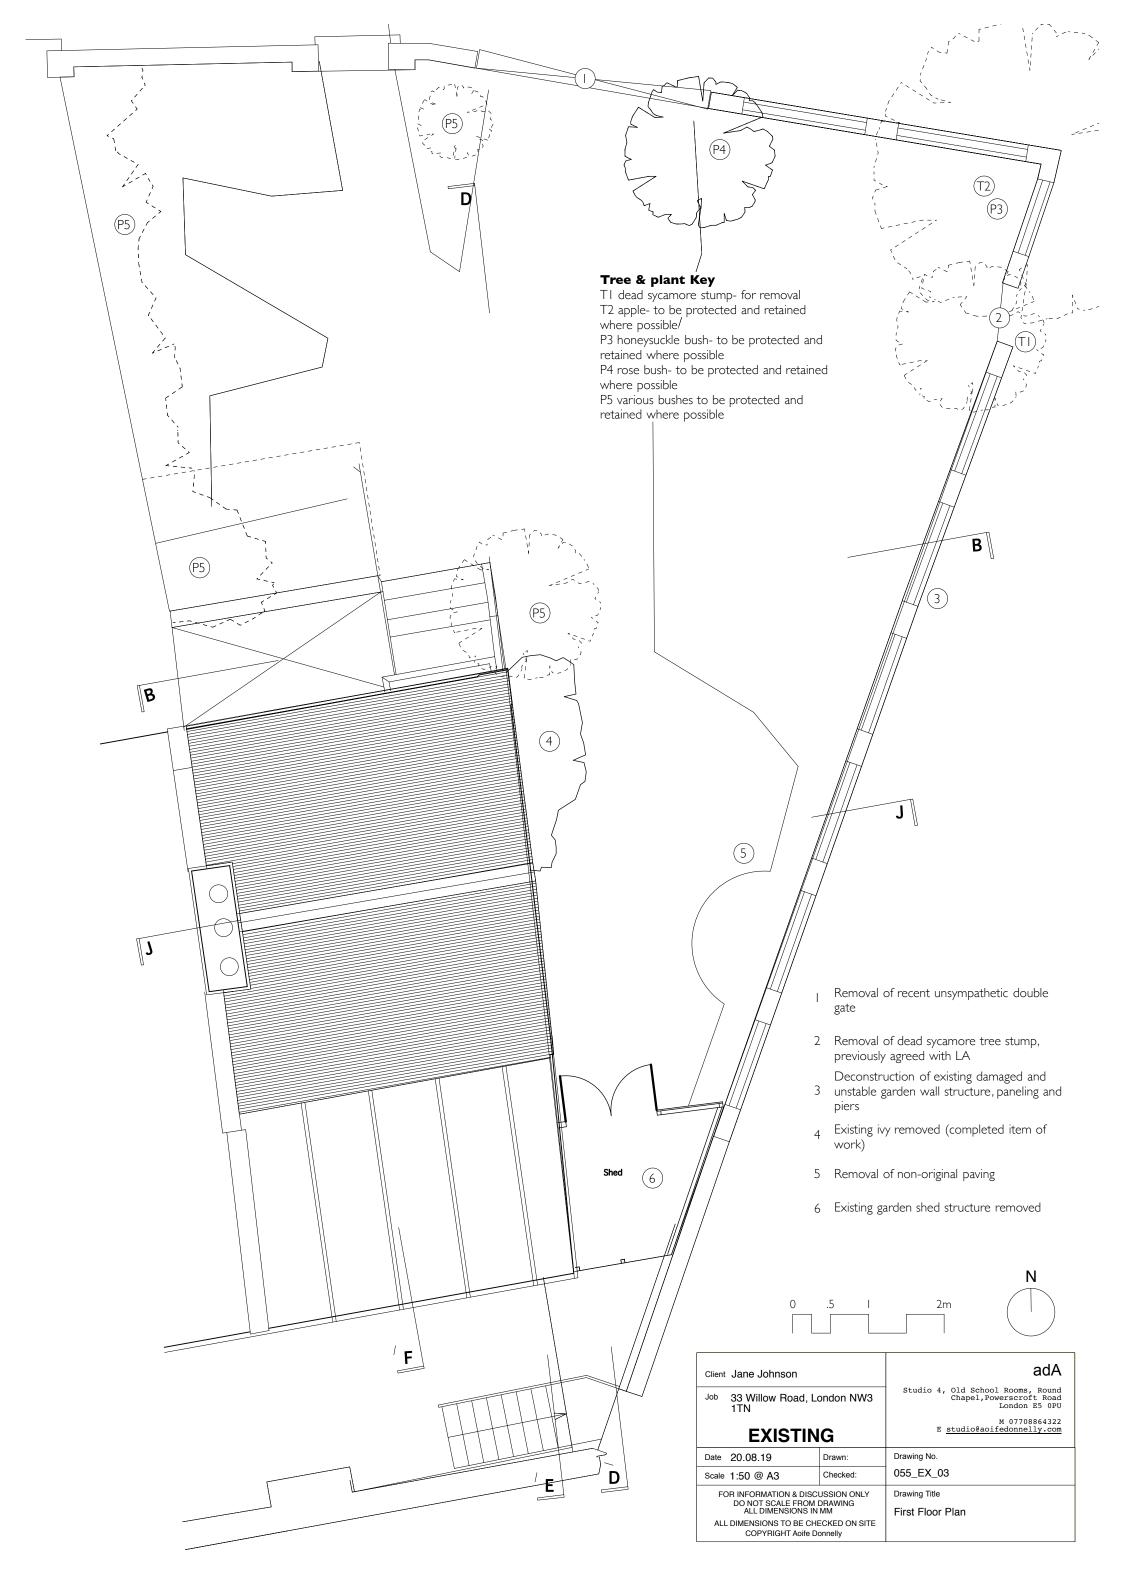

## Basements SPD Garden Area calculation:

38.8 sqm of existing garden or 37% developed by the extension

105.21 sqm = area of existing garden area (including footprint of timber garden shed)

67.01 sqm = area of proposed garden area (excluding new steps down, lightwell)

| Client Jane Johnson                                              |          | adA                                                                            |
|------------------------------------------------------------------|----------|--------------------------------------------------------------------------------|
| Job 33 Willow Road, London NW3                                   |          | Studio 4, Old School Rooms, Round<br>Chapel, Powerscroft Road<br>London E5 OPU |
| EXISTING                                                         |          | M 07708864322<br>E <u>studio@aoifedonnelly.com</u>                             |
| Date 20.08.19                                                    | Drawn:   | Drawing No.                                                                    |
| Scale 1:50 @ A3                                                  | Checked: | 055_EX_03                                                                      |
| FOR INFORMATION & DISCUSSION ONLY                                |          | Drawing Title                                                                  |
| DO NOT SCALE FROM DRAWING<br>ALL DIMENSIONS IN MM                |          | First Floor Plan                                                               |
| ALL DIMENSIONS TO BE CHECKED ON SITE<br>COPYRIGHT Aoife Donnelly |          |                                                                                |