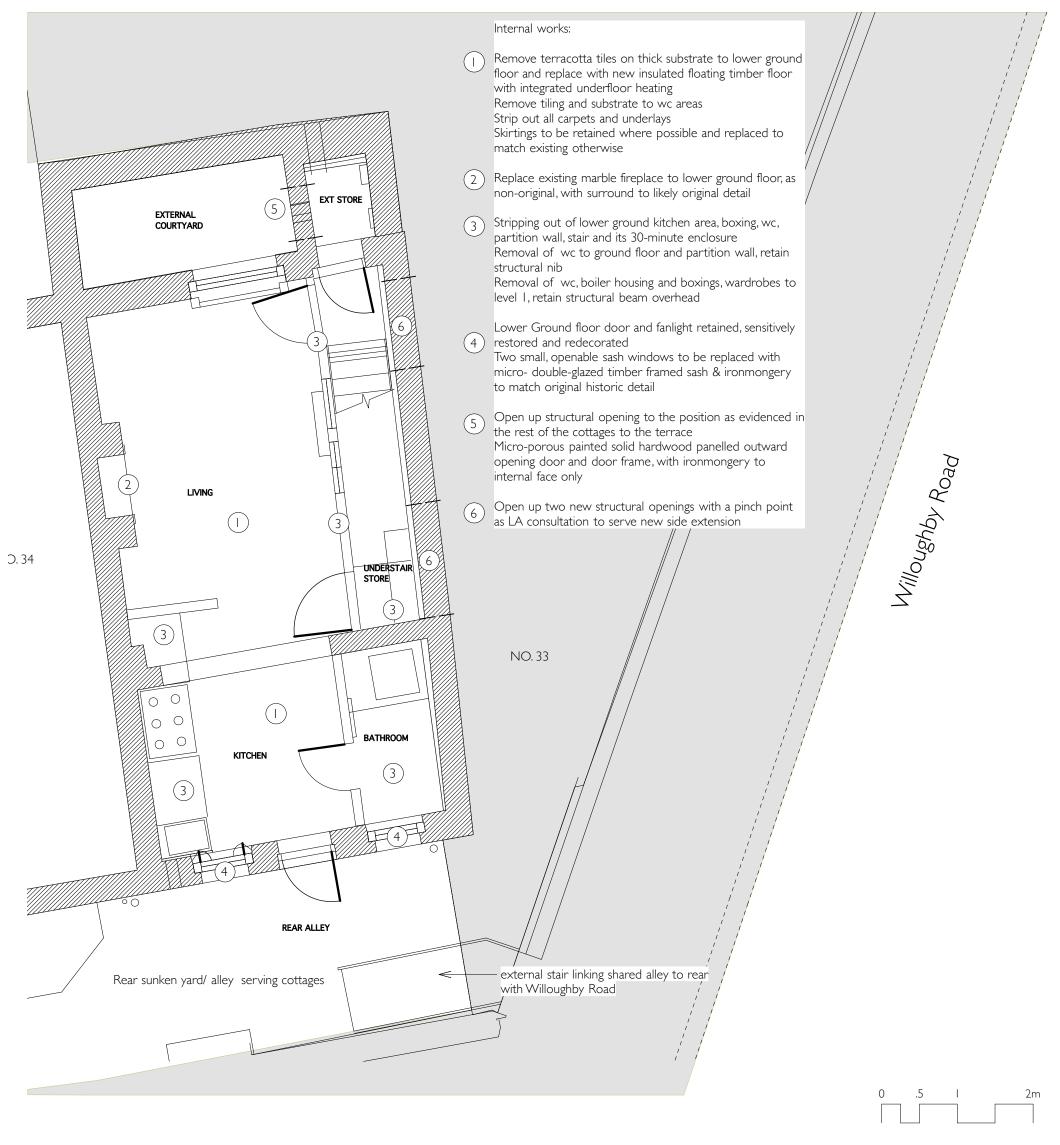

| Client Jane Johnson                                           |          | adA                                                                           |
|---------------------------------------------------------------|----------|-------------------------------------------------------------------------------|
| Job 33 Willow Road, London NW3                                |          | Studio 4, Old School Rooms, Round<br>Chapel,Powerscroft Road<br>London E5 OPU |
| EXISTING                                                      |          | M 07708864322<br>E <u>studio@aoifedonnelly.com</u>                            |
| Date 20.08.19                                                 | Drawn:   | Drawing No.                                                                   |
| Scale 1:50 @ A3                                               | Checked: | 055_EX_01                                                                     |
| FOR INFORMATION & DISCUSSION ONLY DO NOT SCALE FROM DRAWING   |          | Drawing Title                                                                 |
| ALL DIMENSIONS IN MM                                          |          | Existing Lower Ground Floor Plan                                              |
| ALL DIMENSIONS TO BE CHECKED ON SITE COPYRIGHT Aoife Donnelly |          |                                                                               |