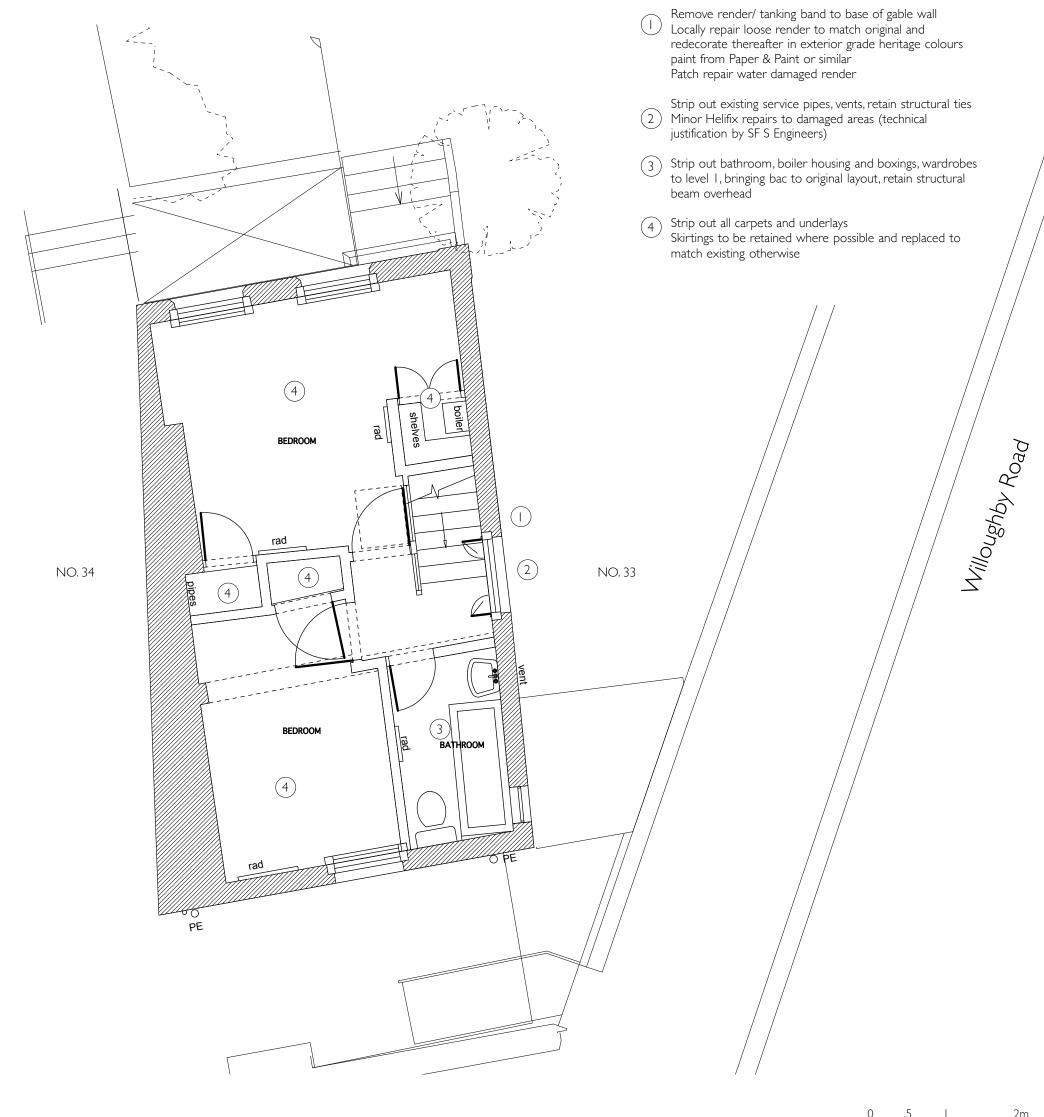

| Client Jane Johnson                                              |          | adA                                                                            |
|------------------------------------------------------------------|----------|--------------------------------------------------------------------------------|
| Job 33 Willow Road, London NW3                                   |          | Studio 4, Old School Rooms, Round<br>Chapel, Powerscroft Road<br>London E5 OPU |
| EXISTING                                                         |          | M 07708864322<br>E <u>studio@aoifedonnelly.com</u>                             |
| Date 20.08.19                                                    | Drawn:   | Drawing No.                                                                    |
| Scale 1:50 @ A3                                                  | Checked: | 055_EX_03                                                                      |
| FOR INFORMATION & DISCUSSION ONLY                                |          | Drawing Title                                                                  |
| DO NOT SCALE FROM DRAWING<br>ALL DIMENSIONS IN MM                |          | First Floor Plan                                                               |
| ALL DIMENSIONS TO BE CHECKED ON SITE<br>COPYRIGHT Aoife Donnelly |          |                                                                                |