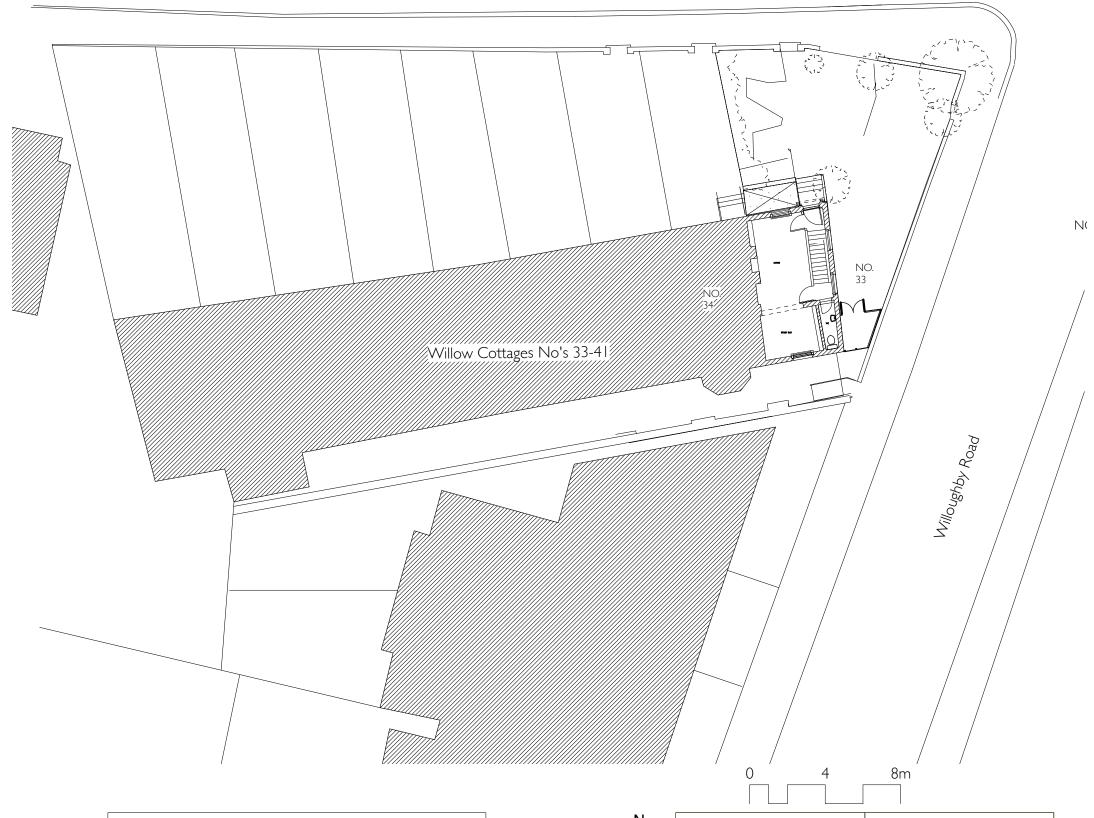

Willow Road

| Client Jane Johnson                                                                                                                            |          | adA                                                                            |
|------------------------------------------------------------------------------------------------------------------------------------------------|----------|--------------------------------------------------------------------------------|
| Job 33 Willow Road, London NW3                                                                                                                 |          | Studio 4, Old School Rooms, Round<br>Chapel, Powerscroft Road<br>London E5 OPU |
| EXISTING                                                                                                                                       |          | M 07708864322<br>E <u>studio@aoifedonnelly.com</u>                             |
| Date 20.08.19                                                                                                                                  | Drawn:   | Drawing No.                                                                    |
| Scale 1:200 @ A3                                                                                                                               | Checked: | 055_EX_00                                                                      |
| FOR INFORMATION & DISCUSSION ONLY DO NOT SCALE FROM DRAWING ALL DIMENSIONS IN MM ALL DIMENSIONS TO BE CHECKED ON SITE COPYRIGHT Aofte Donnelly |          | Drawing Title Existing Site Plan                                               |