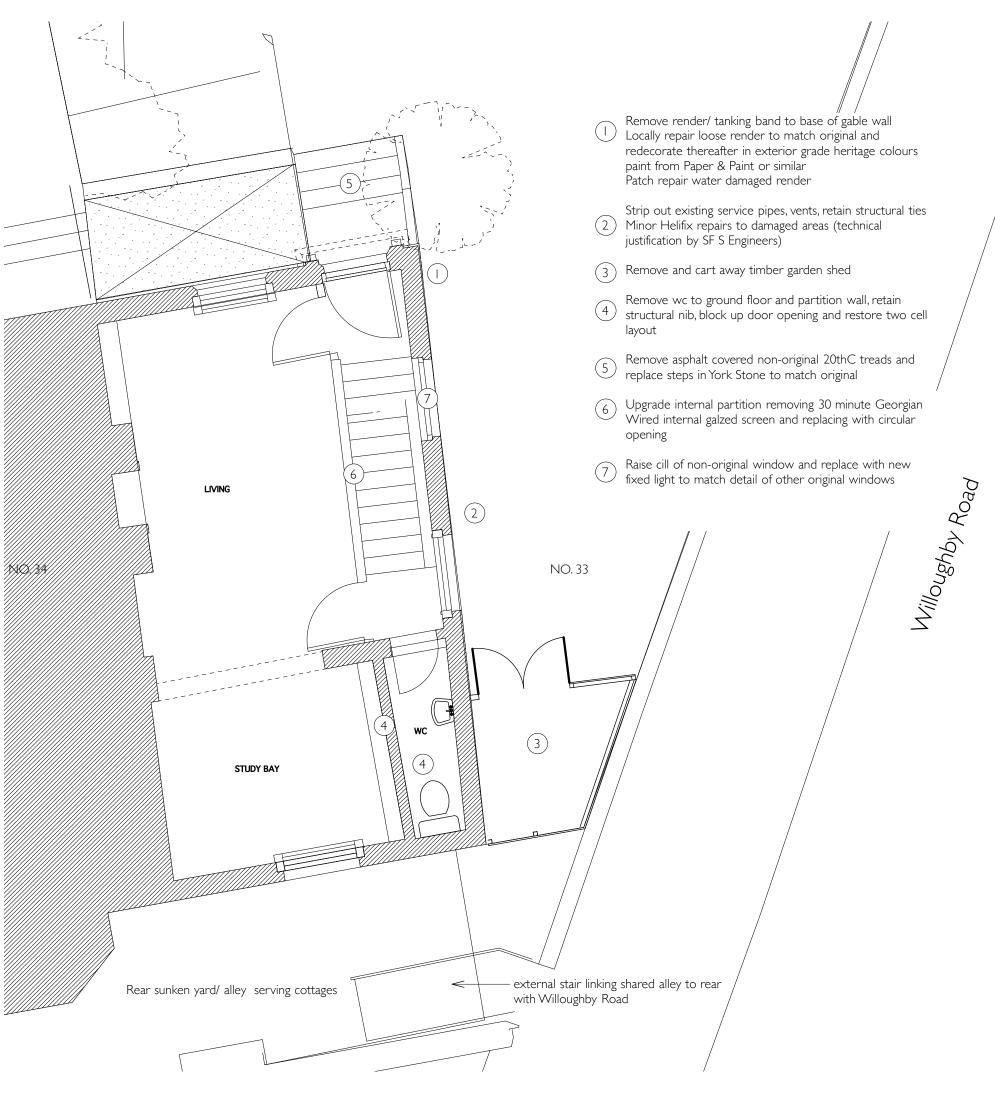

| Client Jane Johnson                                                                    |          | adA                                                                           |
|----------------------------------------------------------------------------------------|----------|-------------------------------------------------------------------------------|
| Job 33 Willow Road, London NW3 1TN                                                     |          | Studio 4, Old School Rooms, Round<br>Chapel,Powerscroft Road<br>London E5 OPU |
| EXISTING                                                                               |          | M 07708864322<br>E <u>studio@aoifedonnelly.com</u>                            |
| Date 20.08.19                                                                          | Drawn:   | Drawing No.                                                                   |
| Scale 1:50 @ A3                                                                        | Checked: | 055_EX_02                                                                     |
| FOR INFORMATION & DISCUSSION ONLY<br>DO NOT SCALE FROM DRAWING<br>ALL DIMENSIONS IN MM |          | Drawing Title Ground Floor Plan                                               |
| ALL DIMENSIONS TO BE CHECKED ON SITE COPYRIGHT Aoife Donnelly                          |          |                                                                               |