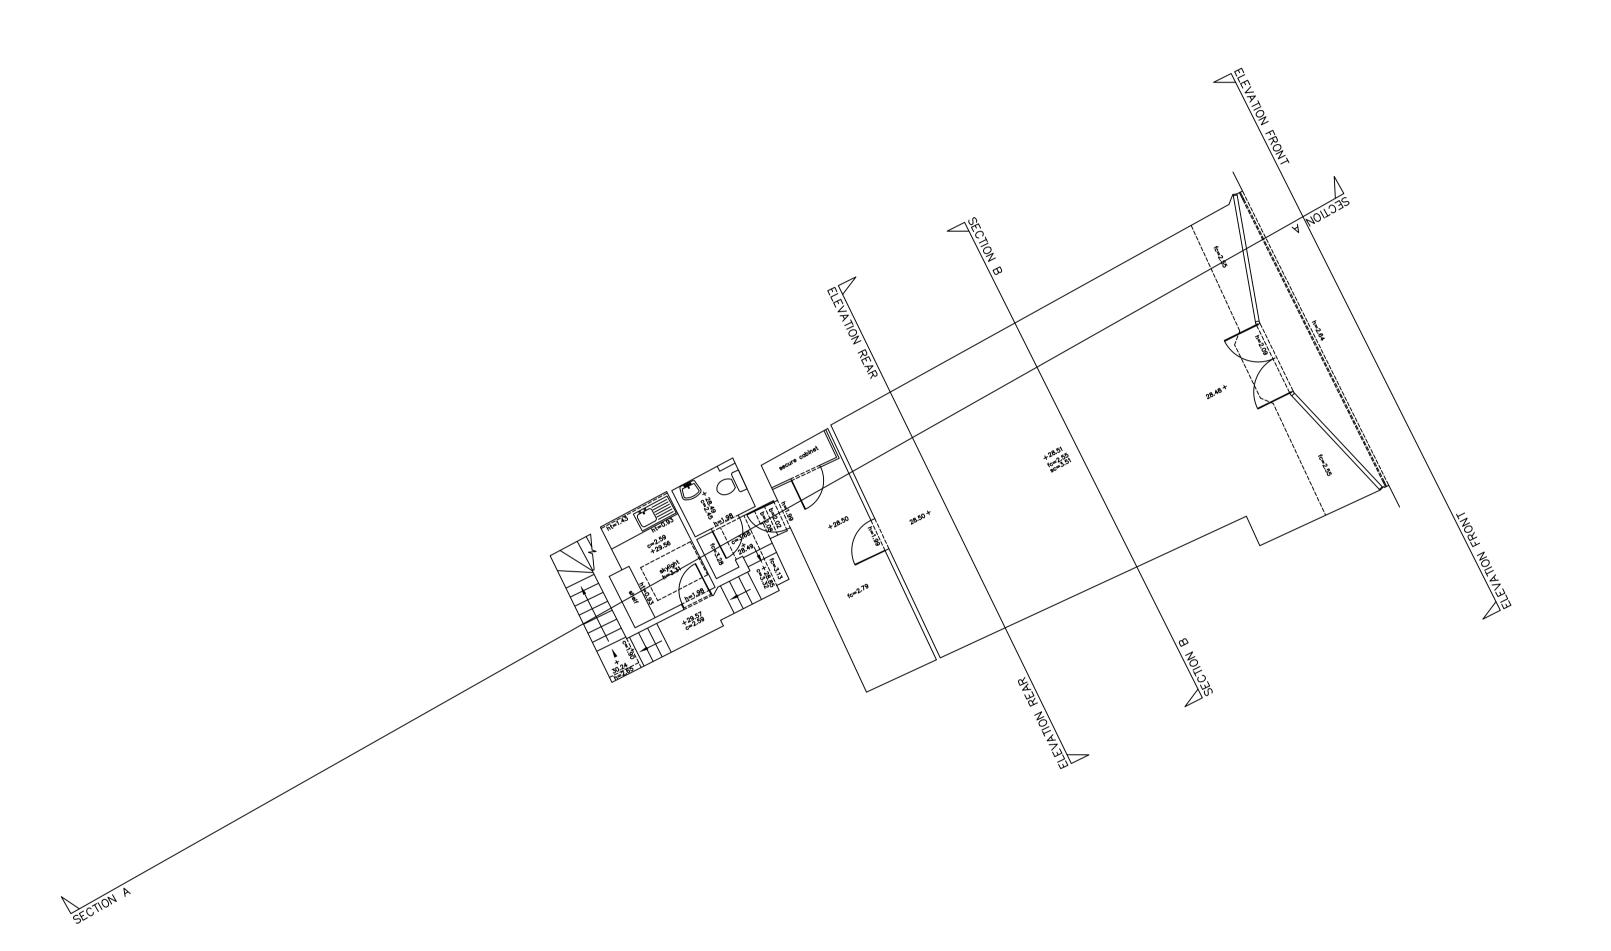

151-153 CAMDEN HIGH STREET CAMDEN LONDON NW1 7JR

**EXISTING** GROUND FLOOR PLAN

LEAFGREEN ESTATES LIMITED

| Project No | Revision   | Dwg No.     |
|------------|------------|-------------|
| 22918PR    | F0         | 1 of 5      |
| Plot Scale | Sheet Size | Date        |
| 1:100      | A1         | AUGUST 2018 |
|            |            |             |