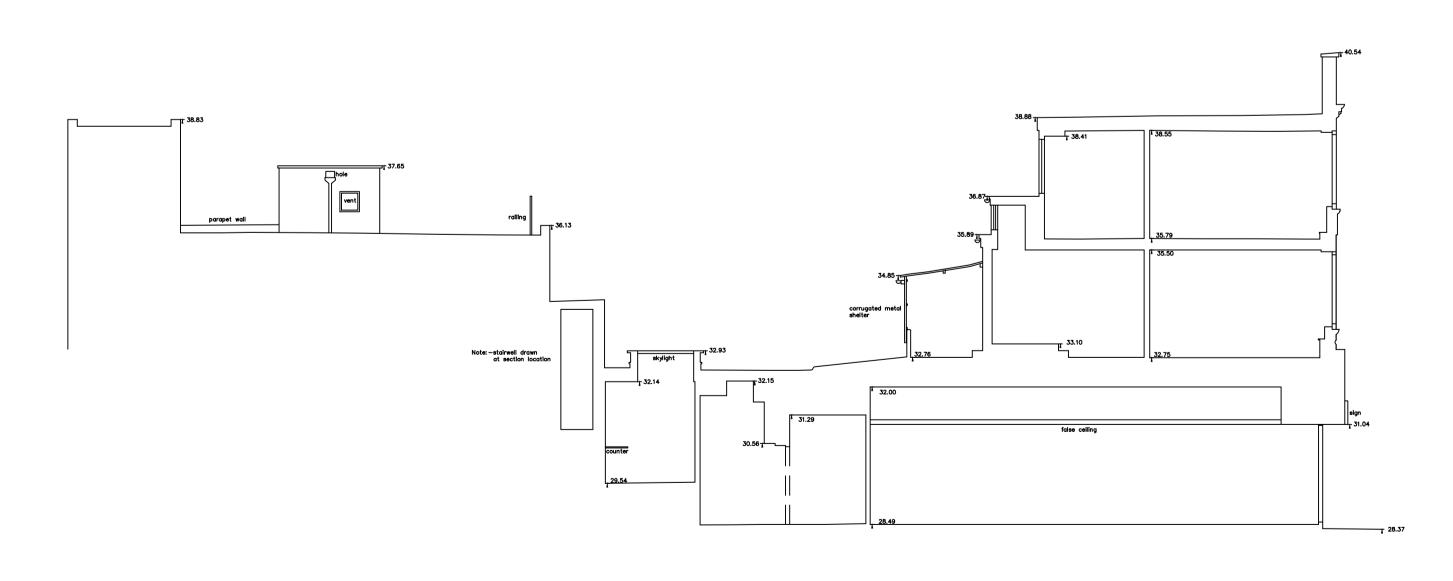

DATUM 25.00metres ELEVATION FRONT

SECTION A

DATUM 25.00metres

+ 36.8

DATUM 25.00metres SECTION B

Every effort has been made to confirm the structure within the building, however this is a non-intrusive survey and we accept no responsibility for any errors beyond the visible fitout. If this is critical to design we suggest further investigation.

As determined by RICS guidelines, this survey has a presentation scale of 1:100. Interrogated dimensions will be within tolerance for this and smaller scales only. Do Not Scale From Paper Copies

| Rev. Notes:                                                                                                                                                                                 |                                           | Date                                                                                                                                                                                             |  |
|---------------------------------------------------------------------------------------------------------------------------------------------------------------------------------------------|-------------------------------------------|--------------------------------------------------------------------------------------------------------------------------------------------------------------------------------------------------|--|
| L                                                                                                                                                                                           | EGEN[                                     | D                                                                                                                                                                                                |  |
| when viewing individual<br>"C" are turned on & that<br>e.g. "1*" for first floor                                                                                                            |                                           | e that all layers beginning<br>want floor prefix.                                                                                                                                                |  |
| Layer controlPlanB : BasementB : BrickG : GroundP : Partition1 : FirstO : Overhea2 : SecondR : Ramps/S3 : ThirdS : Services4 : FourthW : Windows5 : FifthL : Levels6 : SixthT : Text        | Steps elev_*_w: Window<br>sec_*_b : Brick | Drawing Annotation<br>heights above FFL to:<br>s : Sill Height<br>h : Head Height<br>c : Ceiling Height<br>b : Beam Height<br>sp : Spring Point<br>sc : Structural Ceiling<br>fc : False Ceiling |  |
|                                                                                                                                                                                             | Symbols:-                                 |                                                                                                                                                                                                  |  |
| Beam (Exposed)<br>Beam (Hidden)<br>Section/Elevation line                                                                                                                                   |                                           | Step Up<br>Slope Up<br>Stair Cut<br>Jamb<br>Hinge<br>Fit Mark                                                                                                                                    |  |
| Example Level Annotation:-T00.00Elevation Detail Levels+00.00Plan Detail Levels+[00.00]Plan Soffit Levels                                                                                   |                                           |                                                                                                                                                                                                  |  |
| chartered<br>ICES                                                                                                                                                                           | THE SURVEY<br>ASSOCIATION                 | RICS                                                                                                                                                                                             |  |
| surveys.com                                                                                                                                                                                 |                                           |                                                                                                                                                                                                  |  |
| CSL SURVEYS (STEVENAGE) LTD<br>16 LEYDEN ROAD, STEVENAGE,<br>HERTFORDSHIRE, SG1 2BP<br>TEL: (01438) 728 441 FAX: (01438) 742 435<br>email: mail@cslsurveys.com<br>http://www.cslsurveys.com |                                           |                                                                                                                                                                                                  |  |
| Project<br>151-153 CAMDEN HIGH STREET<br>CAMDEN<br>LONDON NW1 7JR                                                                                                                           |                                           |                                                                                                                                                                                                  |  |
| Title<br>EXISTING<br>ELEVATIONS                                                                                                                                                             | S & SECTIO                                | NS                                                                                                                                                                                               |  |
| Client                                                                                                                                                                                      |                                           |                                                                                                                                                                                                  |  |
| LEAFGREEN ESTATES LTD                                                                                                                                                                       |                                           |                                                                                                                                                                                                  |  |