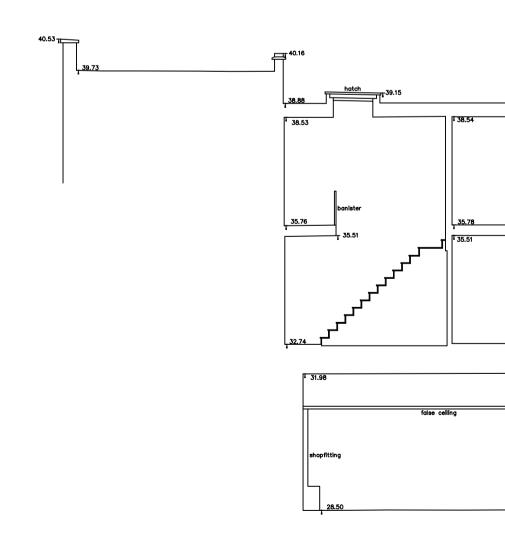

DATUM 25.00metres ELEVATION FRONT

SECTION A

DATUM 25.00metres

+ 36.8

DATUM 25.00metres SECTION B

Every effort has been made to confirm the structure within the building, however this is a non-intrusive survey and we accept no responsibility for any errors beyond the visible fitout. If this is critical to design we suggest further investigation.