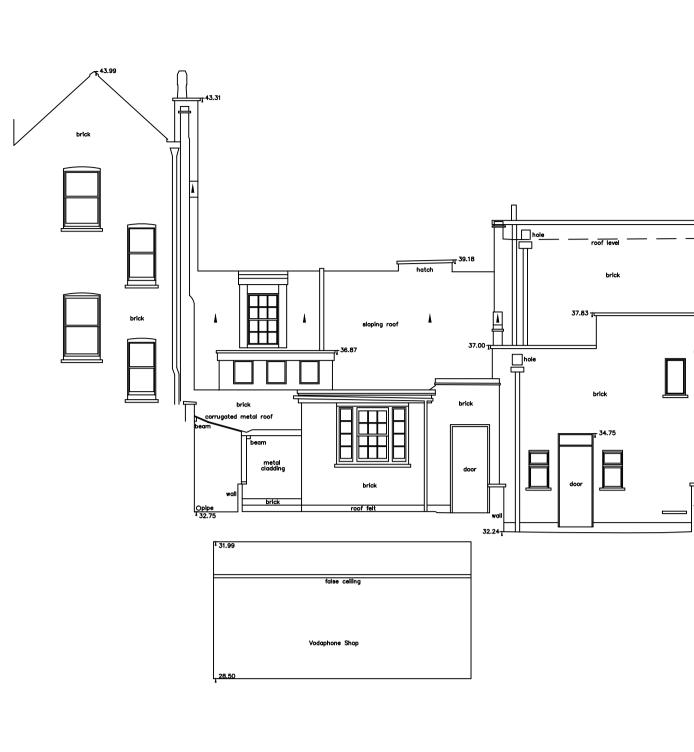

DATUM 25.00metres ELEVATION FRONT

SECTION A

DATUM 25.00metres

+ 36.8

DATUM 25.00metres SECTION B

Every effort has been made to confirm the structure within the building, however this is a non-intrusive survey and we accept no responsibility for any errors beyond the visible fitout. If this is critical to design we suggest further investigation.