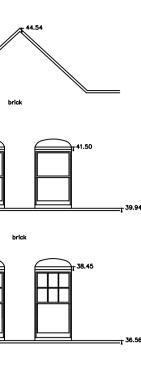

DATUM 25.00metres ELEVATION FRONT

SECTION A

DATUM 25.00metres

+ 36.8

DATUM 25.00metres SECTION B

Every effort has been made to confirm the structure within the building, however this is a non-intrusive survey and we accept no responsibility for any errors beyond the visible fitout. If this is critical to design we suggest further investigation.

As determined by RICS guidelines, this survey has a presentation scale of 1:100. Interrogated dimensions will be within tolerance for this and smaller scales only. Do Not Scale From Paper Copies

| Rev. Notes:                                                                                                                                                                                 |                                           | Date                                                                                                                                                                                             |  |
|---------------------------------------------------------------------------------------------------------------------------------------------------------------------------------------------|-------------------------------------------|--------------------------------------------------------------------------------------------------------------------------------------------------------------------------------------------------|--|
| L                                                                                                                                                                                           | EGEN[                                     | D                                                                                                                                                                                                |  |
| when viewing individual<br>"C" are turned on & that<br>e.g. "1*" for first floor                                                                                                            |                                           | e that all layers beginning<br>want floor prefix.                                                                                                                                                |  |
| Layer controlPlanB : BasementB : BrickG : GroundP : Partition1 : FirstO : Overhea2 : SecondR : Ramps/S3 : ThirdS : Services4 : FourthW : Windows5 : FifthL : Levels6 : SixthT : Text        | Steps elev_*_w: Window<br>sec_*_b : Brick | Drawing Annotation<br>heights above FFL to:<br>s : Sill Height<br>h : Head Height<br>c : Ceiling Height<br>b : Beam Height<br>sp : Spring Point<br>sc : Structural Ceiling<br>fc : False Ceiling |  |
|                                                                                                                                                                                             | Symbols:-                                 |                                                                                                                                                                                                  |  |
| Beam (Exposed)<br>Beam (Hidden)<br>Section/Elevation line                                                                                                                                   |                                           | Step Up<br>Slope Up<br>Stair Cut<br>Jamb<br>Hinge<br>Fit Mark                                                                                                                                    |  |
| Example Level Annotation:-T00.00Elevation Detail Levels+00.00Plan Detail Levels+[00.00]Plan Soffit Levels                                                                                   |                                           |                                                                                                                                                                                                  |  |
| chartered<br>ICES                                                                                                                                                                           | THE SURVEY<br>ASSOCIATION                 | RICS                                                                                                                                                                                             |  |
| surveys.com                                                                                                                                                                                 |                                           |                                                                                                                                                                                                  |  |
| CSL SURVEYS (STEVENAGE) LTD<br>16 LEYDEN ROAD, STEVENAGE,<br>HERTFORDSHIRE, SG1 2BP<br>TEL: (01438) 728 441 FAX: (01438) 742 435<br>email: mail@cslsurveys.com<br>http://www.cslsurveys.com |                                           |                                                                                                                                                                                                  |  |
| Project<br>151-153 CAMDEN HIGH STREET<br>CAMDEN<br>LONDON NW1 7JR                                                                                                                           |                                           |                                                                                                                                                                                                  |  |
| Title<br>EXISTING<br>ELEVATIONS                                                                                                                                                             | S & SECTIO                                | NS                                                                                                                                                                                               |  |
| Client                                                                                                                                                                                      |                                           |                                                                                                                                                                                                  |  |
| LEAFGREEN ESTATES LTD                                                                                                                                                                       |                                           |                                                                                                                                                                                                  |  |