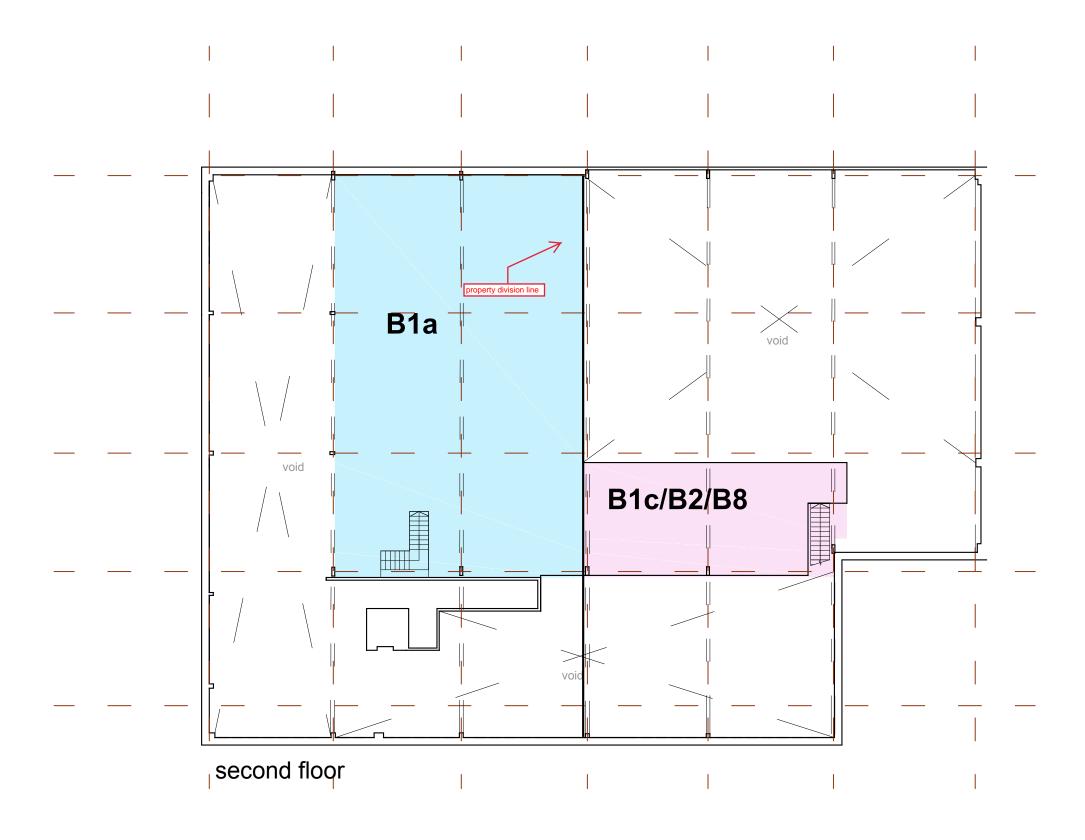

| ing purposes |  |  |  |
|--------------|--|--|--|
|              |  |  |  |
|              |  |  |  |
|              |  |  |  |
|              |  |  |  |

Rev Date By Revisions

Drawing Title:
Proposed second floor

Drawing No: FS-1934-04