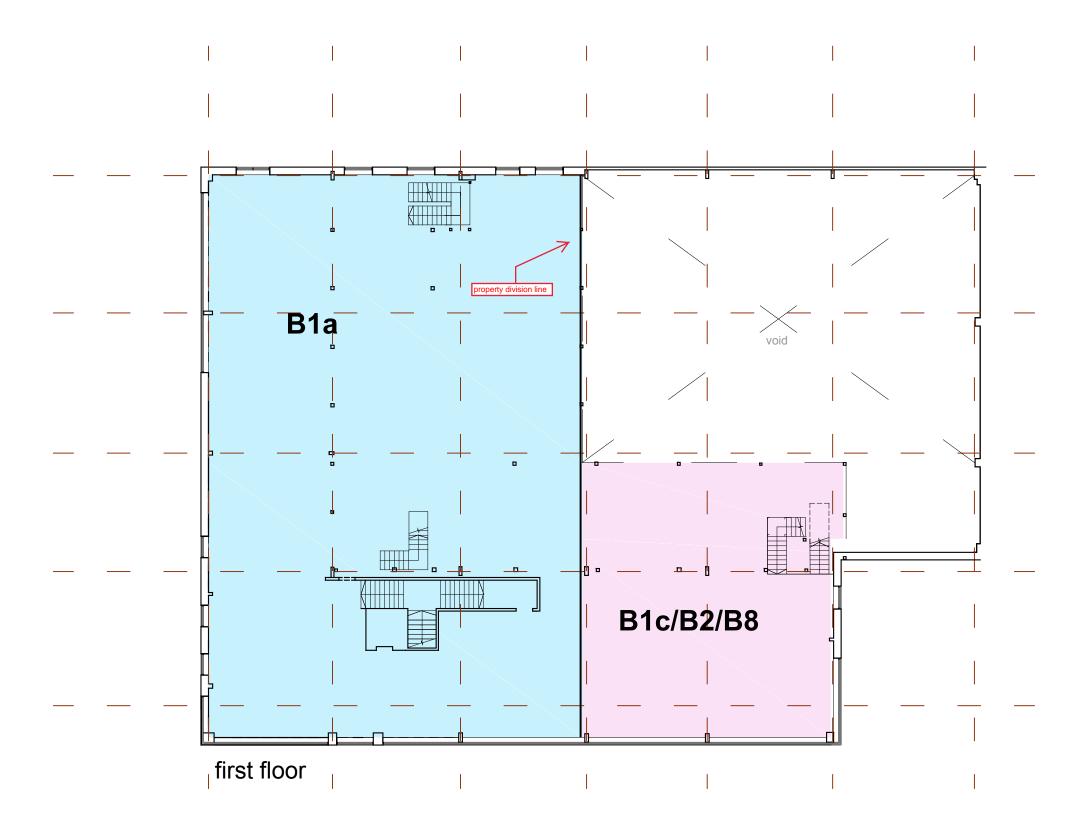

| Date    | Ву | Revisions           | Drawing Title:       |                     |      |  |  |
|---------|----|---------------------|----------------------|---------------------|------|--|--|
| 2.08.19 | cf | 7x Sheffield stands | Proposed first floor |                     |      |  |  |
| 4.08.19 | cf | floorplan revision  |                      |                     |      |  |  |
|         |    |                     | _                    | • •                 |      |  |  |
|         |    |                     | Scale: 1:200         | A3 Date: 30/07/2019 |      |  |  |
|         |    |                     | Drawn:               |                     |      |  |  |
|         |    |                     | Drawing No: Rev:     |                     | Rev: |  |  |
|         |    |                     | FS-1934-03           |                     |      |  |  |