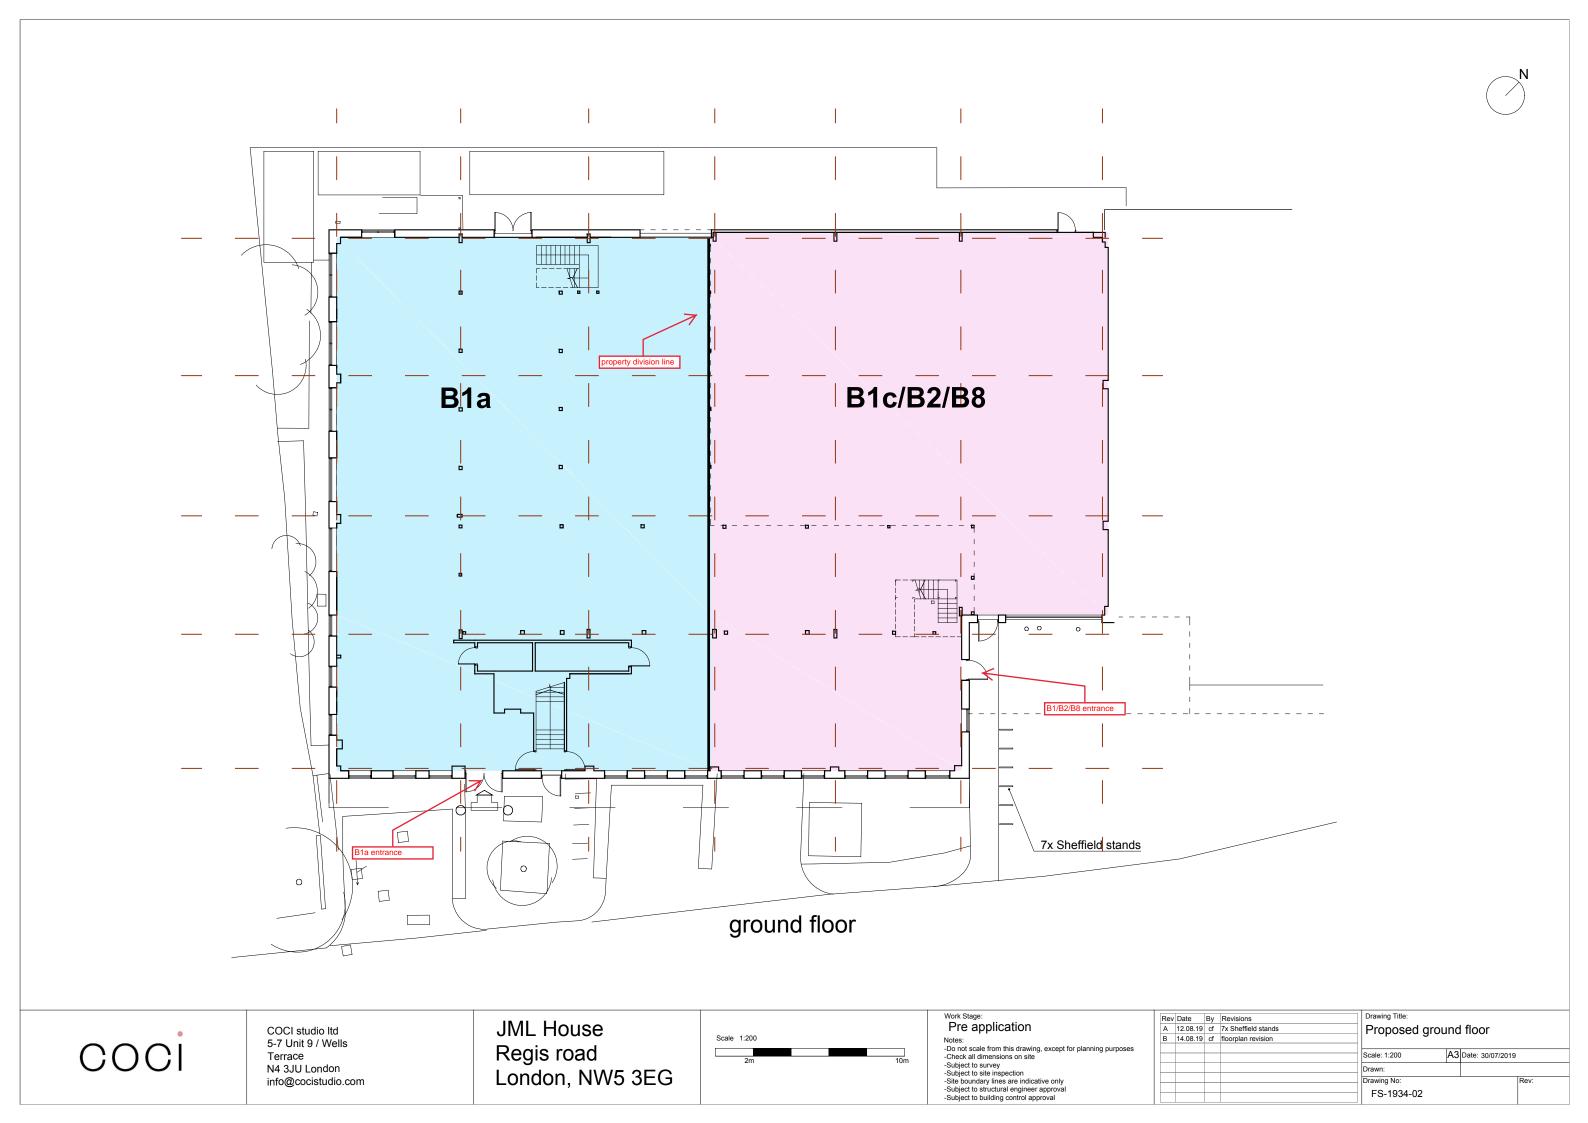

coci

COCI studio ltd 5-7 Unit 9 / Wells Terrace N4 3JU London info@cocistudio.com JML House Regis road London, NW5 3EG

Work Stage:
Pre application

|            | cale from this drawing, except for planning purp<br>I dimensions on site |
|------------|--------------------------------------------------------------------------|
| -Subject t |                                                                          |
|            | o site inspection                                                        |
|            | ndary lines are indicative only                                          |
| -Subject t | o structural engineer approval                                           |
| -Subject t | o building control approval                                              |