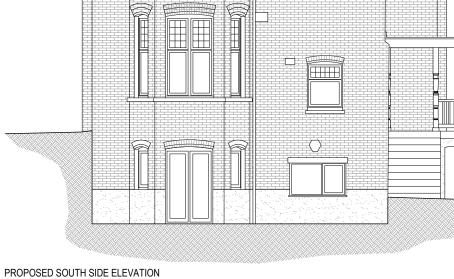

EXISTING SOUTH SIDE ELEVATION

Datum 45.00m

+63.64 m

F 

Idit

Datum 45.00m

+61.70 m

+58.68 m

+55.83 m

+53.64 m

DEMOLISHED WALL PROPOSED ROOF PROPOSED STUD WALL PROPOSED WALL