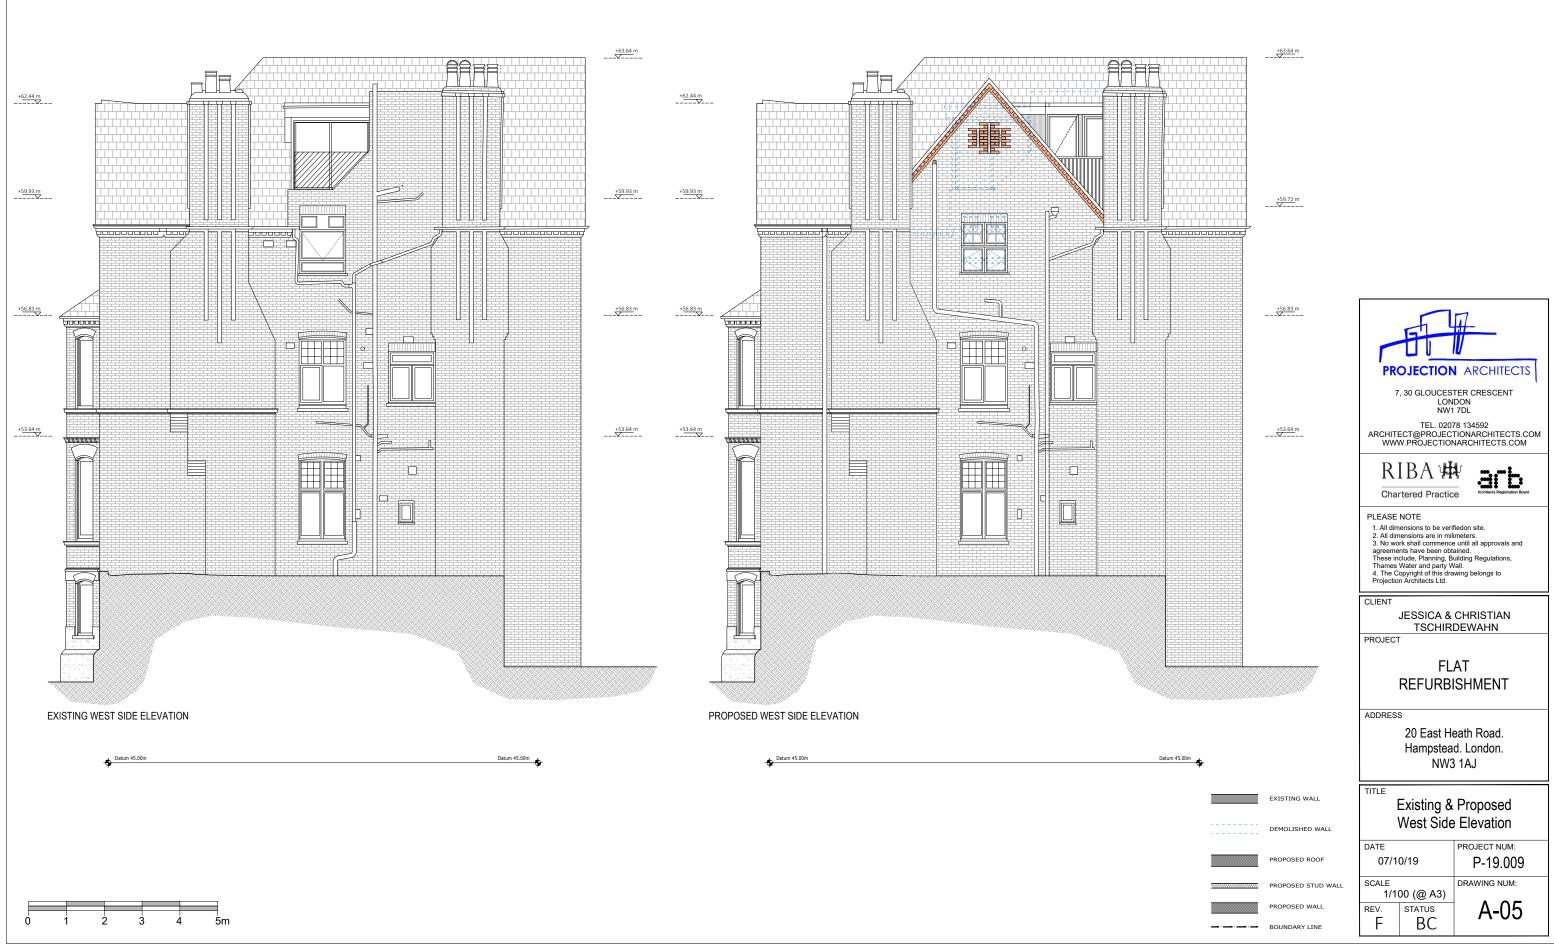

## EXISTING NORTH SIDE ELEVATION

Caturn 45.00m Daturn 45.00m

PROPOSED NORTH SIDE ELEVATION

Datum 45.00m

0 1 2 3 4 5m

| PROJECTION ARCHITECTS                                                                                                                                                                                                                                                                                                          |                          |
|--------------------------------------------------------------------------------------------------------------------------------------------------------------------------------------------------------------------------------------------------------------------------------------------------------------------------------|--------------------------|
| 7, 30 GLOUCESTER CRESCENT<br>LONDON<br>NW1 7DL<br>TEL. 02078 134592<br>ARCHITECT@PROJECTIONARCHITECTS.COM<br>WWW.PROJECTIONARCHITECTS.COM                                                                                                                                                                                      |                          |
| RIBA W Arthur Architects Registration Board                                                                                                                                                                                                                                                                                    |                          |
| PLEASE NOTE 1. All dimensions to be verifiedon site. 2. All dimensions are in milimeters. 3. No work shall commence until all approvals and agreements have been obtained. These include, Planning, Building Regulations, Tharmes Water and party Wall. 4. The Copyright of this drawing belongs to Projection Architects Ltd. |                          |
| CLIENT<br>JESSICA & CHRISTIAN<br>TSCHIRDEWAHN<br>PROJECT                                                                                                                                                                                                                                                                       |                          |
| FLAT<br>REFURBISHMENT                                                                                                                                                                                                                                                                                                          |                          |
| ADDRESS<br>20 East Heath Road.<br>Hampstead. London.<br>NW3 1AJ                                                                                                                                                                                                                                                                |                          |
| Existing & Proposed<br>North Side Elevation                                                                                                                                                                                                                                                                                    |                          |
| DATE<br>07/10/19                                                                                                                                                                                                                                                                                                               | PROJECT NUM:<br>P-19.009 |
| scale<br>1/100 (@ A3)<br>REV. STATUS<br>F BC                                                                                                                                                                                                                                                                                   | drawing num:             |