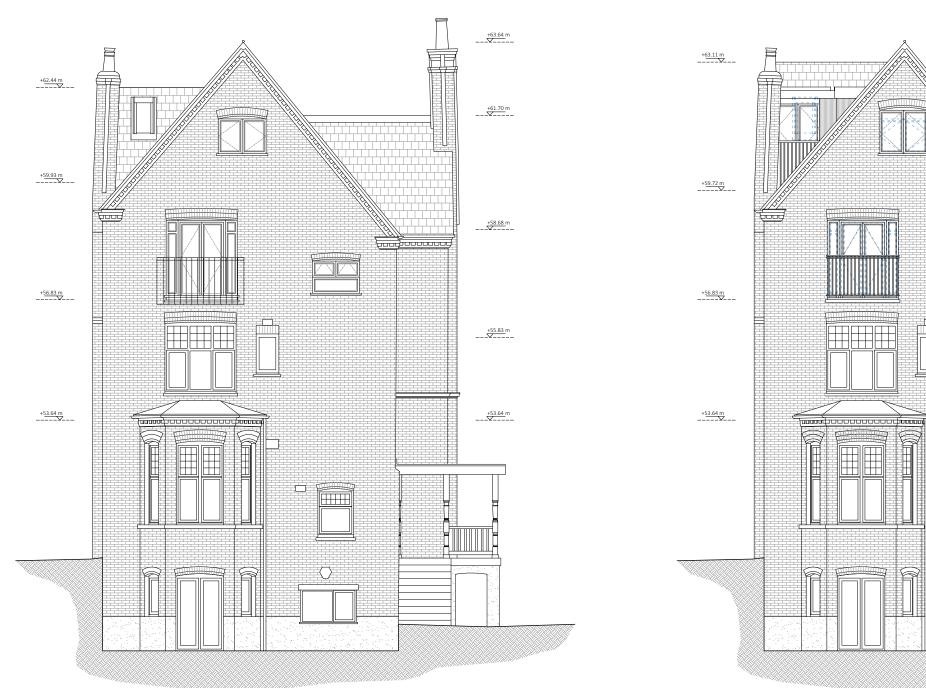

EXISTING SOUTH SIDE ELEVATION

Datum 45.00m

+63.64 m

F 

Idit

Datum 45.00m

+61.70 m

+58.68 m

+55.83 m

+53.64 m

DEMOLISHED WALL PROPOSED ROOF PROPOSED STUD WALL PROPOSED WALL