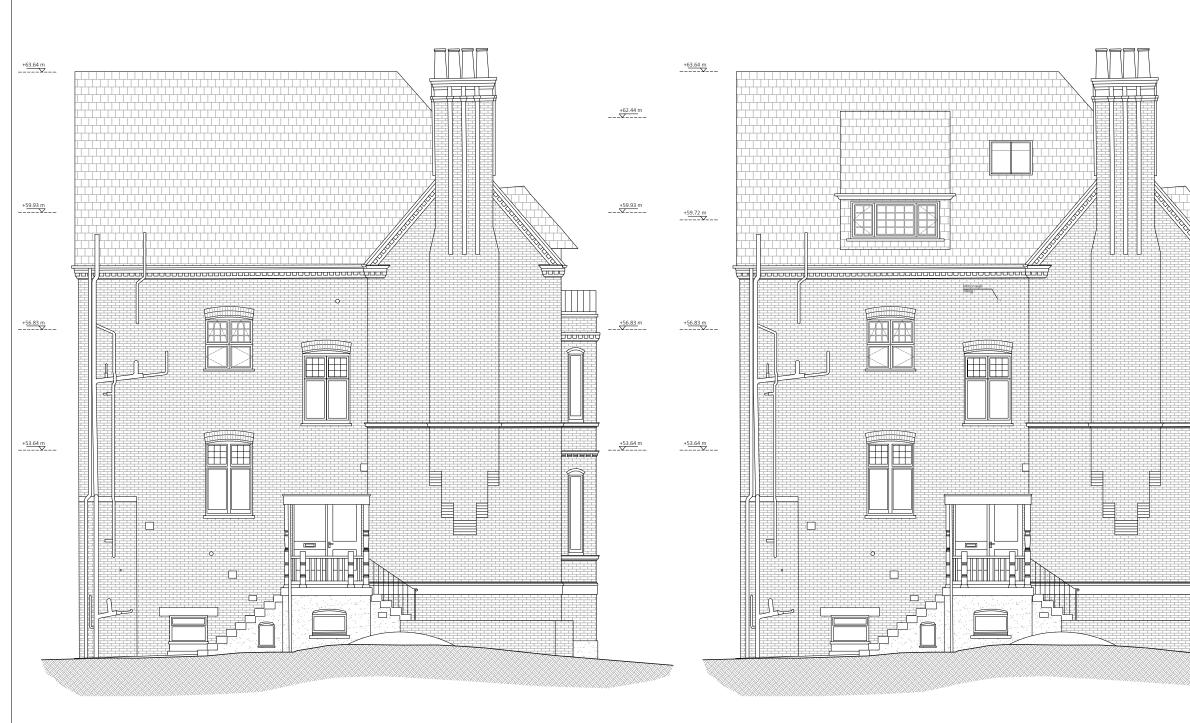

EXISTING SOUTH SIDE ELEVATION

Datum 45.00m

+63.64 m

F 

Idit

Datum 45.00m

+61.70 m

+58.68 m

+55.83 m

+53.64 m

DEMOLISHED WALL PROPOSED ROOF PROPOSED STUD WALL PROPOSED WALL