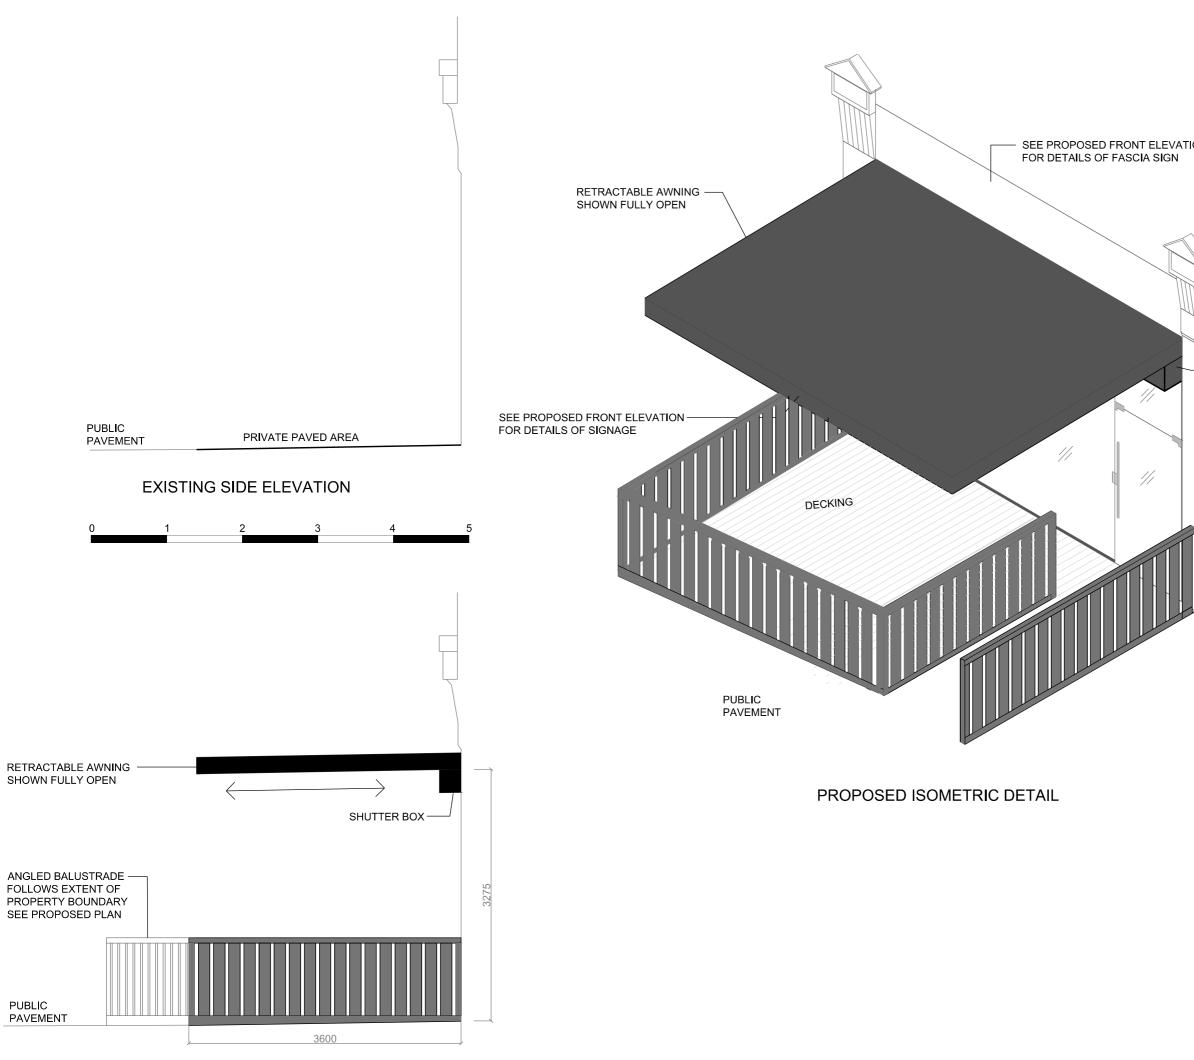

PROPOSED SIDE ELEVATION

| C | ) | N | ١ |
|---|---|---|---|
|   |   |   |   |

| - SHUTTER BOX |  |
|---------------|--|
|               |  |

| -                                                                          | FOR PLANNING                     |             | RG    | JUNE 2019 |  |  |  |
|----------------------------------------------------------------------------|----------------------------------|-------------|-------|-----------|--|--|--|
| REV:                                                                       | DESCRIPTION:                     |             | BY:   | DATE:     |  |  |  |
| ROY GLADWELL DESIGN<br>http://www.roygladwelldesign.co.uk                  |                                  |             |       |           |  |  |  |
| ROJECT:<br>KIYOTO SHOP FRONT<br>335 WEST END LANE<br>LONDON NW6 1RS        |                                  |             |       |           |  |  |  |
| EXISTING AND PROPOSED SIDE<br>ELEVATIONS WITH PROPOSED<br>ISOMETRIC DETAIL |                                  |             |       |           |  |  |  |
| DRAWN                                                                      | <sup>I:</sup> RG                 | DATE:<br>JU | NE 20 | )19       |  |  |  |
| CHECK                                                                      | ED:                              | DATE:       |       |           |  |  |  |
| SCALE:                                                                     | 1:50                             | PAPER.      | 43    |           |  |  |  |
| DRAWI                                                                      | <sup>NG NO:</sup><br>(SF335WELNW | /6-PP-0     | 3 RE  | V:<br>_   |  |  |  |