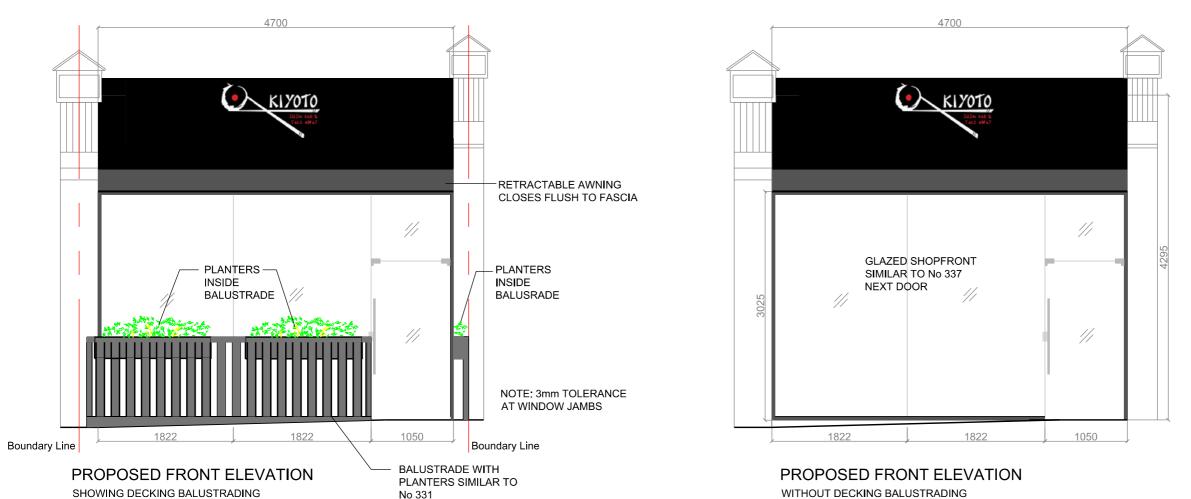

WITHOUT DECKING BALUSTRADING

| В    | FOR PLANNING - SHUTTER BOX<br>HOUSING REMOVED         | RG  | OCT 2019  |
|------|-------------------------------------------------------|-----|-----------|
| Α    | FOR PLANNING - PLANTERS ADDED<br>DRAWING NAME CHANGED | RG  | AUG 2019  |
| -    | FOR PLANNING                                          | RG  | JUNE 2019 |
| REV: | DESCRIPTION:                                          | BY: | DATE:     |

## ROY GLADWELL DESIGN

http:/www.roygladwelldesign.co.uk

PROJECT:

KIYOTO SHOP FRONT 335 WEST END LANE LONDON NW6 1RS

PROPOSED SHOPFRONT PLAN, FRONT ELEVATIONS AND **AWNING SKETCH** 

| DRAWN: RG   | JUNE 2019 |
|-------------|-----------|
| CHECKED:    | DATE:     |
| scale: 1:50 | PAPER. A3 |
| DDAWING No. | DEV.      |