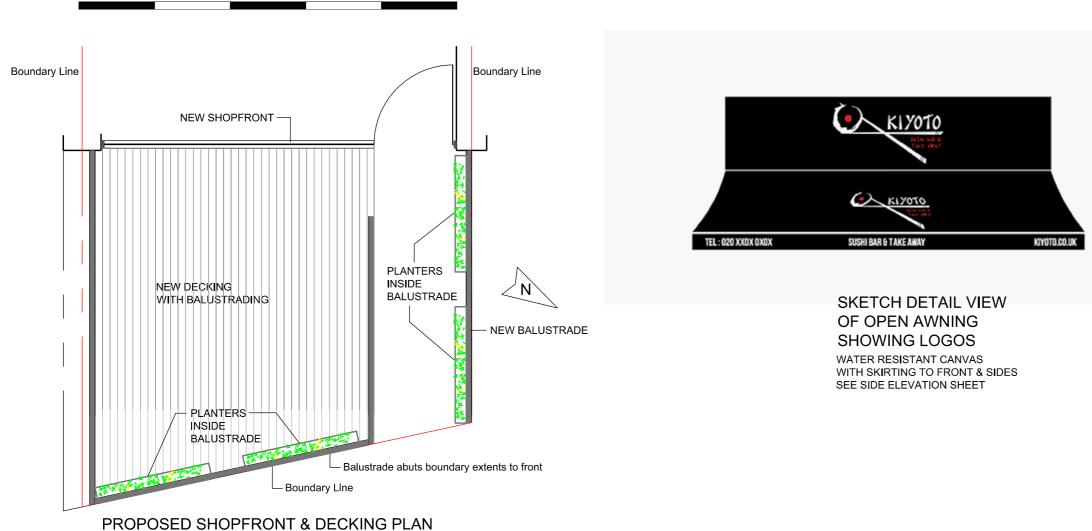

## ROY GLADWELL DESIGN

http:/www.roygladwelldesign.co.uk

PROJECT:

KIYOTO SHOP FRONT 335 WEST END LANE LONDON NW6 1RS

PROPOSED SHOPFRONT PLAN, FRONT ELEVATIONS AND **AWNING SKETCH** 

| DRAWN: RG   | JUNE 2019 |
|-------------|-----------|
| CHECKED:    | DATE:     |
| scale: 1:50 | PAPER. A3 |
| DDAWING No. | DEV.      |