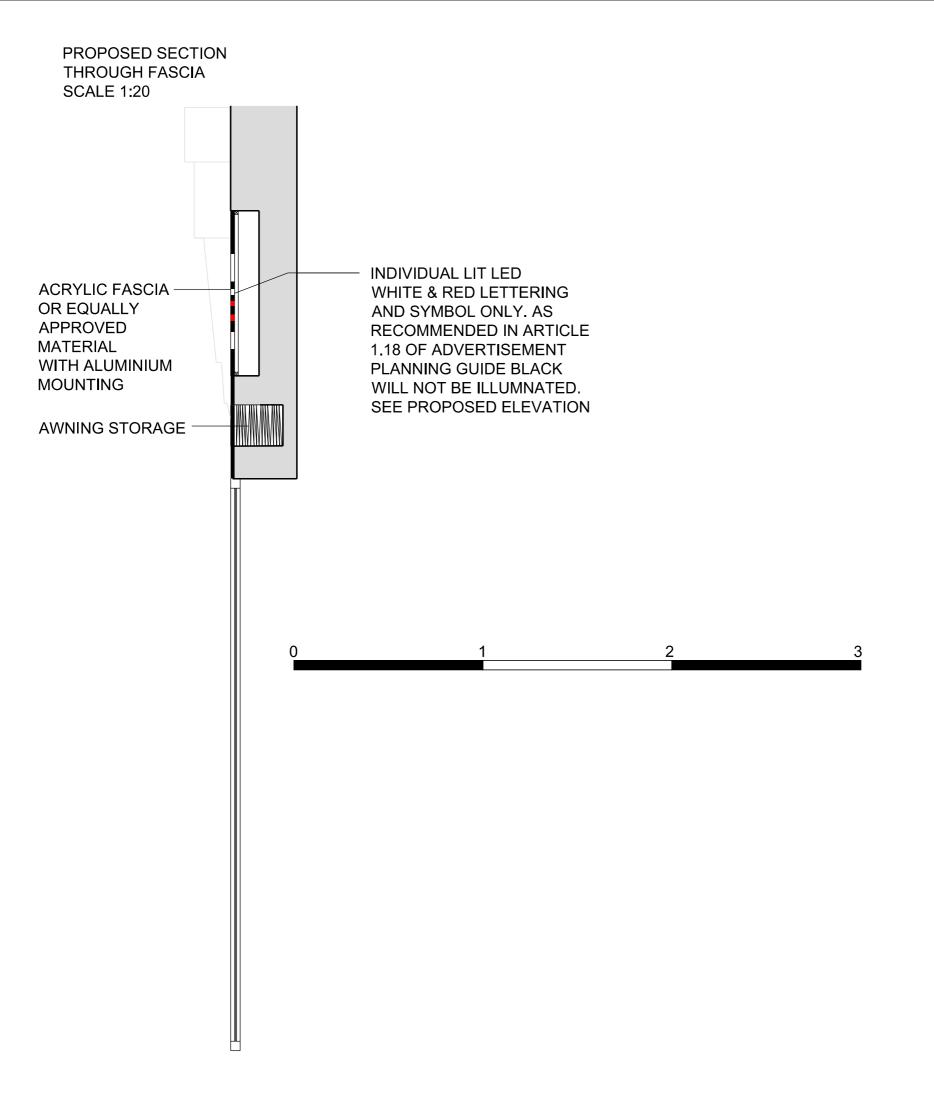

| A    | FOR PLANNING-ILLUMINATION VERIFIED<br>AS INDIVIDUALLY LIT LETTERING AS PER<br>ASTRUCE 1.18 OF ADVERTISEMENT<br>PLANNING GUIDE |     | OCT 2019 |
|------|-------------------------------------------------------------------------------------------------------------------------------|-----|----------|
|      | FOR PLANNING                                                                                                                  | RG  | JUN 2019 |
| REV: | DESCRIPTION:                                                                                                                  | BY: | DATE:    |

## KIYOTO SHOP FRONT 335 WEST END LANE **LONDON NW6 1RS**

TITLE:

## PROPOSED SECTION THROUGH FASCIA AND SHOP FRONT

| DRAWN: RG   | AUG 2019  |
|-------------|-----------|
| CHECKED:    | DATE:     |
| SCALE: 1:20 | PAPER. A3 |
|             |           |

A-KSF335WELNW6-PP-04