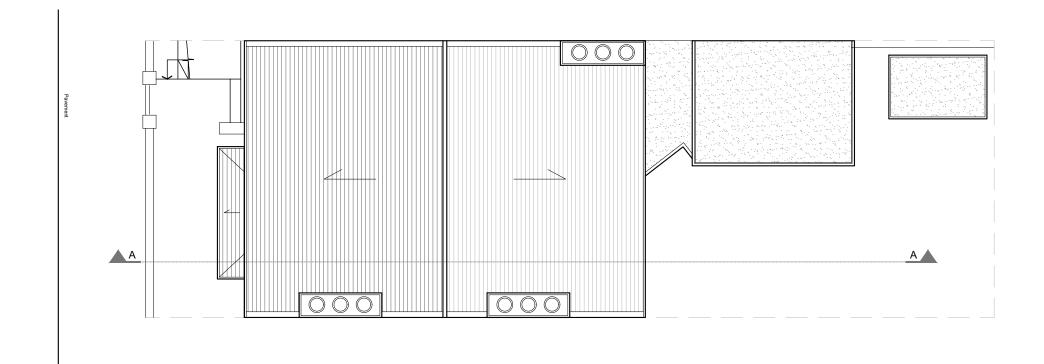

PROJECT NAME:

EXISTING GROUNDFLOOR PLAN 1:50@ A1,1:100 @ A3

CLIENT/PROJECT:

CONSTRUCTION: SHEET TITLE: GROUNDFLOOR

EXISTING

JOB NUMER: 0938 FOR PLANNING A-(10)-011 SIGNATURE: SCALE: MS 1:100 (A3) 02.10.2019