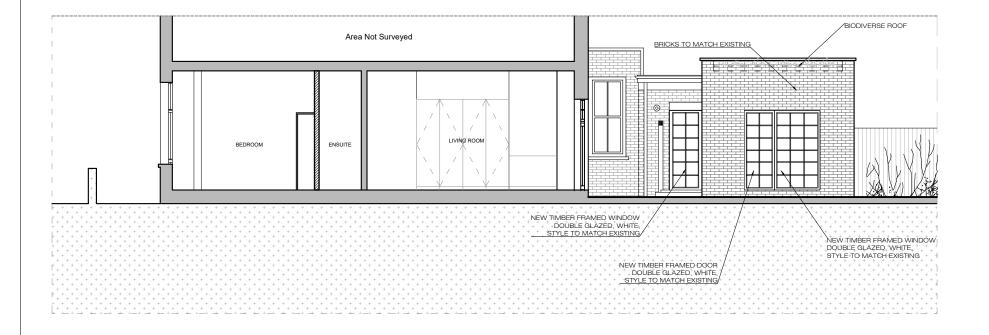

07 A-(11)-013

0938

PROJECT NAME:

PROPOSED SECTION

CLIENT/PROJECT:

1:25@ A1,1:50 @ A3

ARCHITECTURE INTERIORS PROPERTY

TEL: 020 7193 9379 info@vorbild.co.uk

| CONSTRUCTION:  | SHEET TITLE: |
|----------------|--------------|
| INSTALLATIONS: |              |
| INSTALLATIONS: |              |

3 SCALE BAR (METRES)

FOR PLANNING 0938 PROPOSED A-(11)-013 SECTION DATE: Rev. No.: SIGNATURE: SCALE: MS 1:50 (A3) 02.10.2019