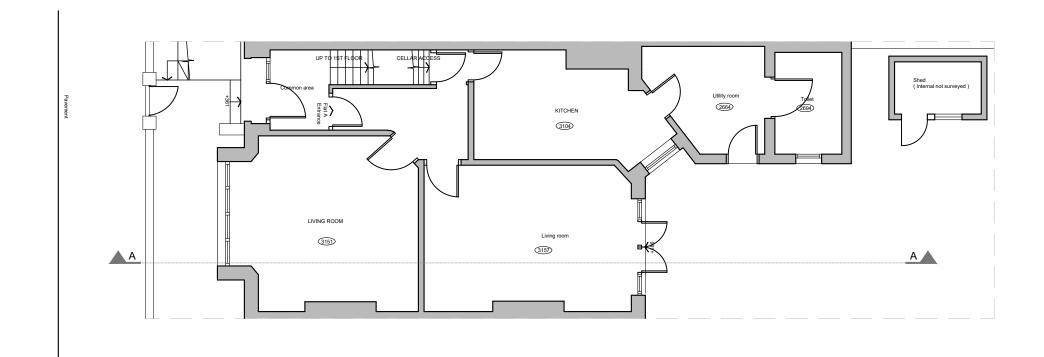

PROJECT NAME:

EXISTING GROUNDFLOOR PLAN 1:50@ A1,1:100 @ A3

CLIENT/PROJECT:

CONSTRUCTION: SHEET TITLE: GROUNDFLOOR

EXISTING

JOB NUMER: 0938 FOR PLANNING A-(10)-011 SIGNATURE: SCALE: MS 1:100 (A3) 02.10.2019