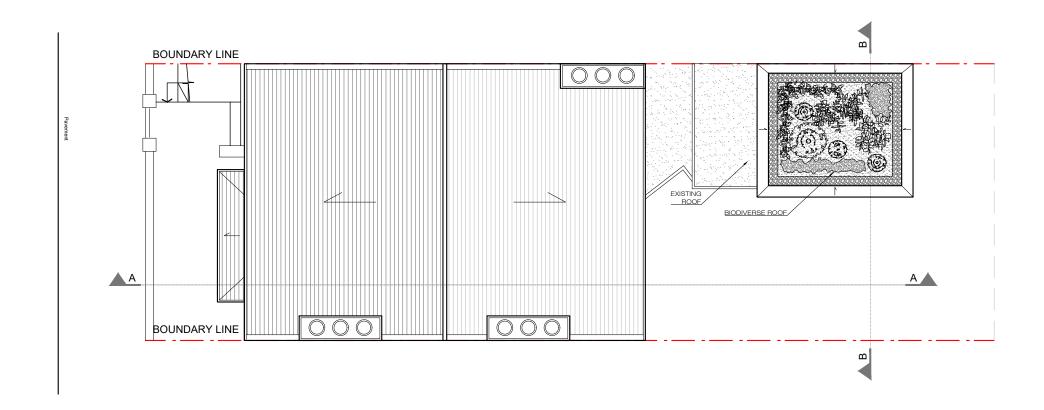

PROJECT NAME:

PROPOSED ROOF PLAN 1:50@ A1,1:100 @ A3

| CONSTRUCTION:  | SHEET TITLE: |
|----------------|--------------|
|                |              |
|                |              |
|                |              |
| INSTALLATIONS: |              |
|                |              |
|                |              |
|                |              |

PROPOSED

ROOF

|                |              |            | SCALE BAR (MET           | RES)      |
|----------------|--------------|------------|--------------------------|-----------|
| DRAWING STATUS | FOR PLANNING |            | JOB NUMER: 0938          |           |
| DRAWN BY:      | MP           | SIGNATURE: | DRAWING No: $A-(11)-014$ |           |
| APPROVED:      | MS           | SIGNATURE: | SCALE: DATE:             | Rev. No.: |