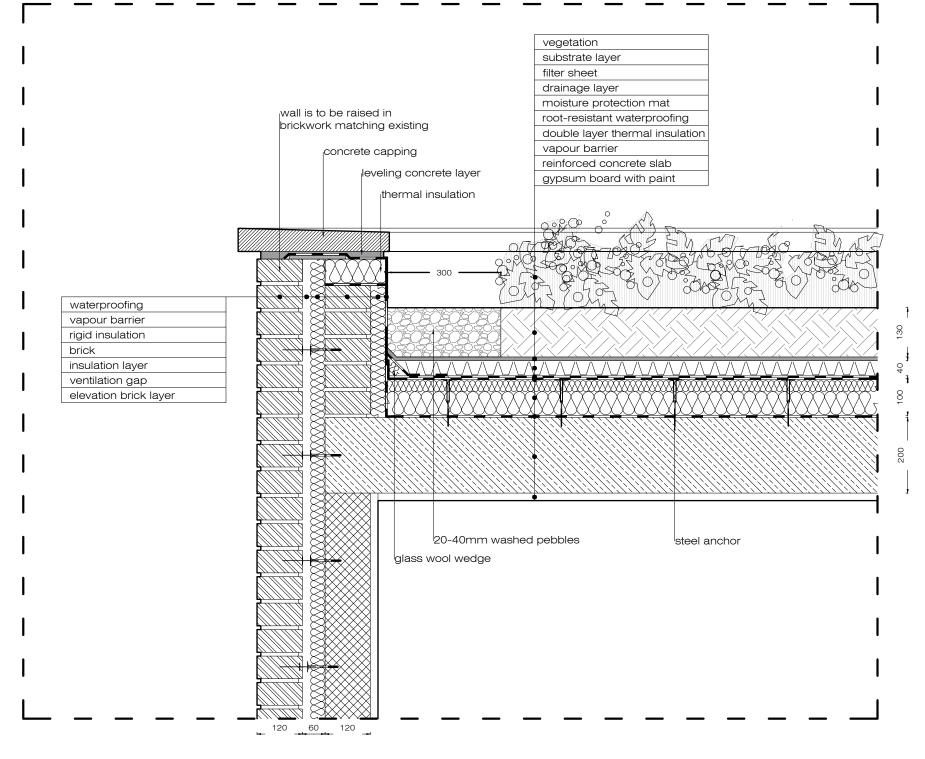

09 PROPOSED BIODIVERSE ROOF SECTION DETAIL

A-(11)-019 1:5@ A1,1:10 @ A3

PROJECT NAME: CLIENT/PROJECT:

0938

prior to commencing excavation works. Any discrepancy is to be back to the designer for instruction.

This drawing is the property of VORBILD ARCHITECTURE LIMITE not be reproduced or disclosed to a third party in any form withou permission CHITECTURE:

| Corbillo
| Corbill

CONSTRUCTION:

INSTALLATIONS:

PROPOSED BIODIVERSE ROOF
SECTION DETAIL