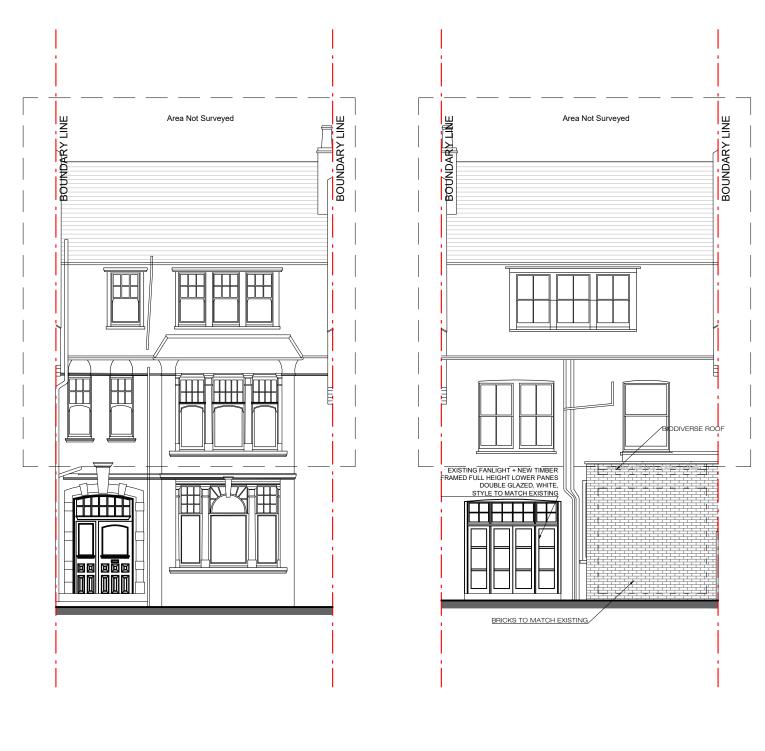

FRONT ELEVATION

## REAR ELEVATION

PROPOSED

ELEVATIONS

PROJECT NAME:

0938

CLIENT/PROJECT:

All dimens

All dimensions and levels are to be checked on site by the main contract prior to commencing excavation works. Any discrepancy is to be reported back to the designer for instruction.

This drawing is the property of VORBILD ARCHITECTURE LIMITED and may not be reproduced or disclosed to a third party in any form without written

| NSTRUCTION:  | SHEET TIT |
|--------------|-----------|
| STALLATIONS: |           |
|              |           |