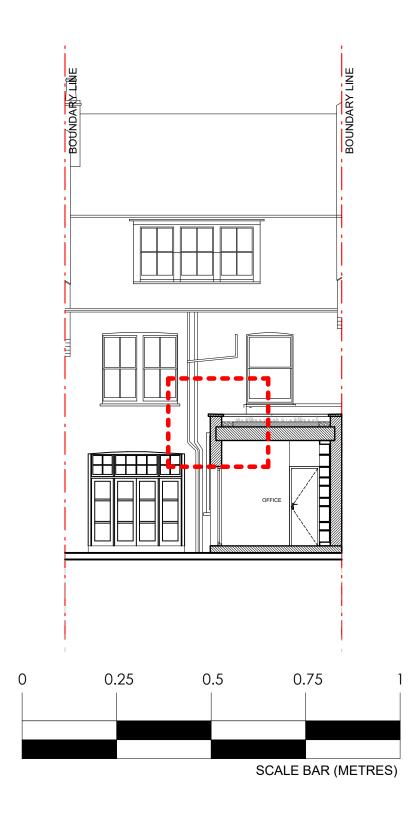

FRONT ELEVATION

## REAR ELEVATION

PROPOSED

ELEVATIONS

PROJECT NAME:

0938

CLIENT/PROJECT:

All dimens

All dimensions and levels are to be checked on site by the main contract prior to commencing excavation works. Any discrepancy is to be reported back to the designer for instruction.