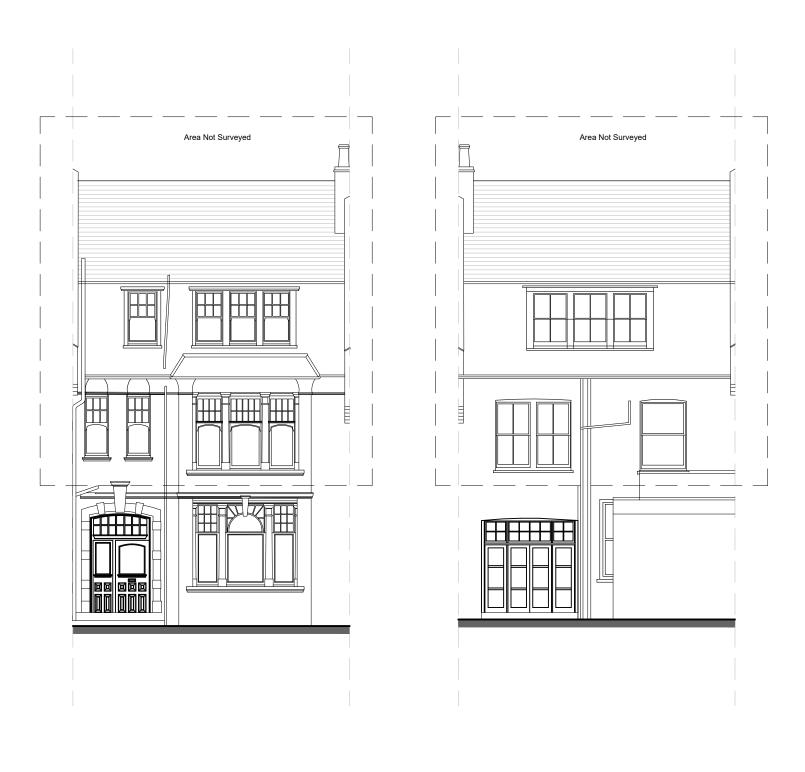

| )     | 1 2    | 2     | 3  |
|-------|--------|-------|----|
|       |        |       | +  |
| SCALE | BAR (M | ETRES | 5) |

FRONT ELEVATION

## REAR ELEVATION

SHEET TITLE:

PROJECT NAME:

0938

CLIENT/PROJECT:

All d

All dimensions in millimetres.

All dimensions and levels are to be checked on site by the main contract prior to commencing excavation works. Any discrepancy is to be reported.

This drawing is the property of VORBILD ARCHITECTURE LIMITED and may not be reproduced or disclosed to a third party in any form without written nermission.

| ONSTRUCTION:  |  |  |
|---------------|--|--|
| NSTALLATIONS: |  |  |
|               |  |  |