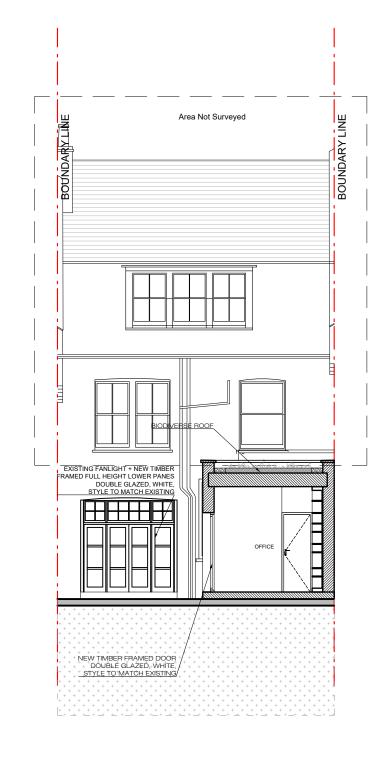

FRONT ELEVATION

## REAR ELEVATION

PROPOSED

ELEVATIONS

PROJECT NAME:

0938

CLIENT/PROJECT:

All dimens

All dimensions and levels are to be checked on site by the main contract prior to commencing excavation works. Any discrepancy is to be reported back to the designer for instruction.

This drawing is the property of VORBILD ARCHITECTURE LIMITED and may not be reproduced or disclosed to a third party in any form without written

| NSTRUCTION:  | SHEET TIT |
|--------------|-----------|
| STALLATIONS: |           |
|              |           |