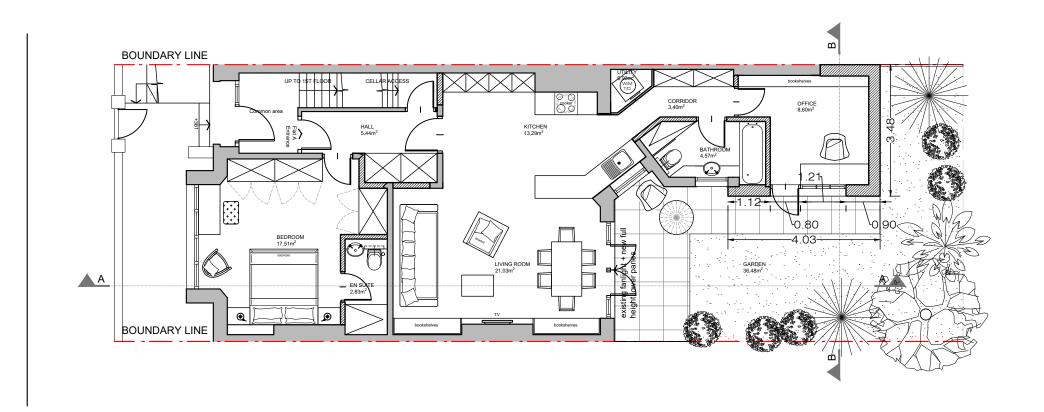

EXISTING

ROOF

DRAWING STATUS: FOR PLANNING A-(10)-014 MS 1:100 (A3) 02.10.2019

SCALE BAR (METRES)

PROJECT NAME:

PROPOSED GROUNDFLOOR PLAN 1:50@ A1,1:100 @ A3

| CONSTRUCTION:  | SHEET TITLE: |
|----------------|--------------|
|                |              |
|                |              |
|                |              |
| INSTALLATIONS: |              |
|                |              |
|                |              |