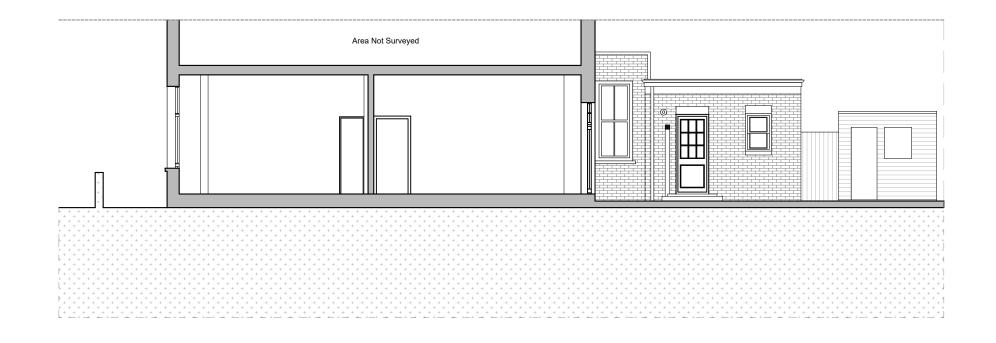

| EXISTING<br>ELEVATIONS |  |
|------------------------|--|

PROJECT NAME:

EXISTING SECTION 1:25@ A1,1:50 @ A3

| CONSTRUCTION:  | SHEET TITLE: |
|----------------|--------------|
| CONSTRUCTION.  | SILET TITLE. |
|                |              |
| INSTALLATIONS: |              |
|                |              |
|                |              |

EXISTING

SECTION

SCALE BAR (METRES) DRAWING STATUS: FOR PLANNING 0938 A-(10)-013 DATE: SIGNATURE: SCALE: MS 1:50 (A3) 02.10.2019

PROJECT NAME:

EXISTING ROOF PLAN 1:50@ A1,1:100 @ A3

CLIENT/PROJECT:

CONSTRUCTION: