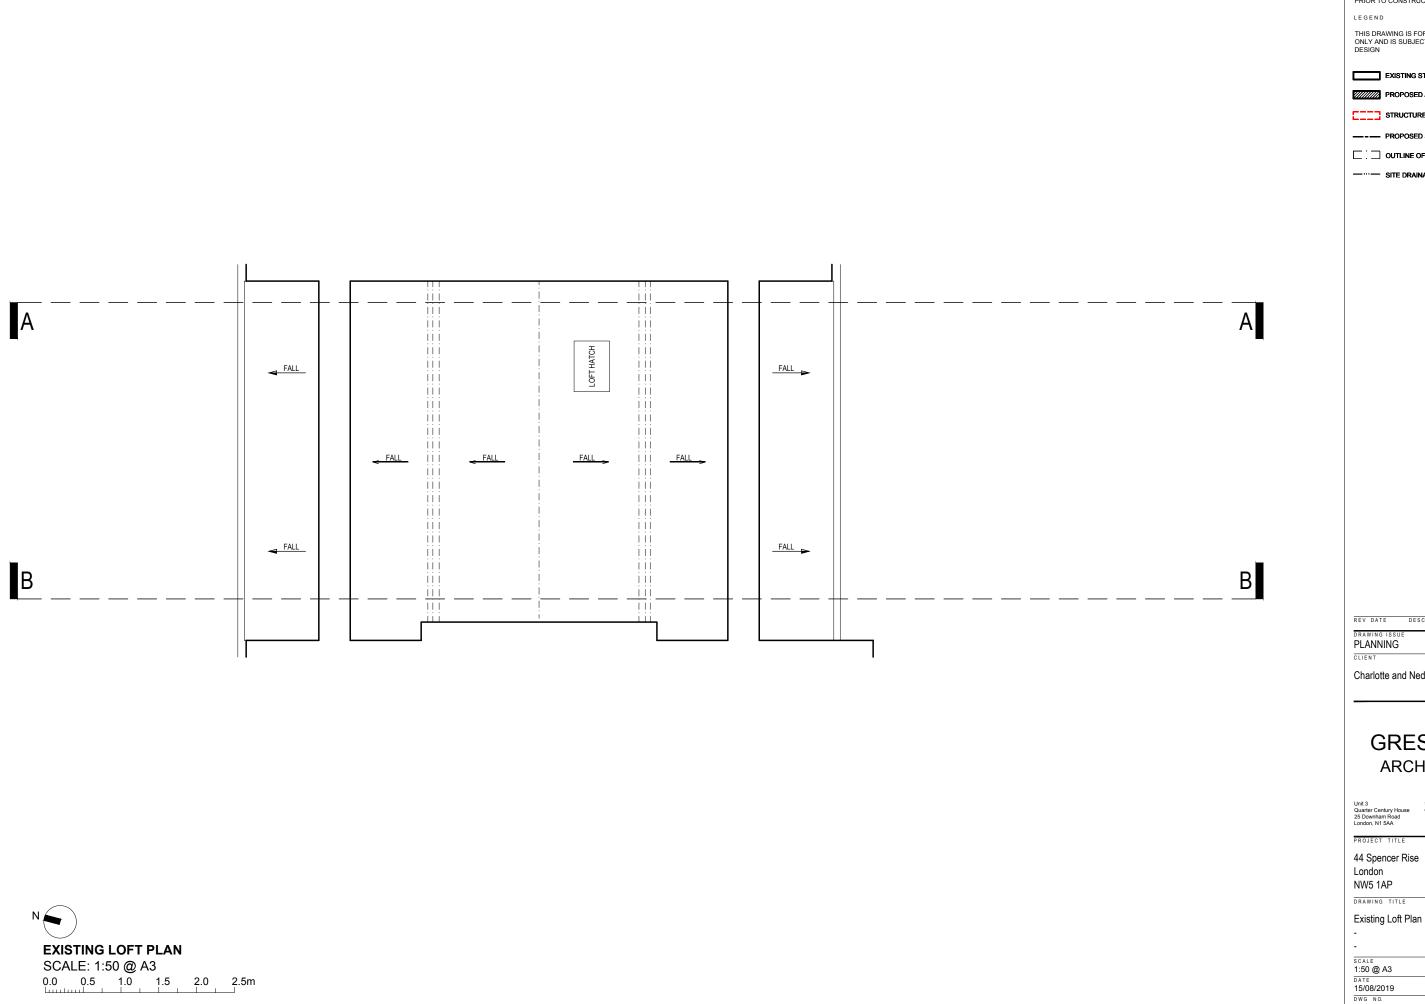

DRAWN Survey

GA COMPUTER FILE ALL DIMENSIONS TO BE CHECKED ON SITE PRIOR TO CONSTRUCTION THIS DRAWING IS FOR PLANNING PURPOSES ONLY AND IS SUBJECT TO FURTHER DETAILED DESIGN EXISTING STRUCTURE RETAINED PROPOSED / NEW STRUCTURE STRUCTURE REMOVED ---- PROPOSED STEEL BEAM OVERHEAD ----- SITE DRAINAGE