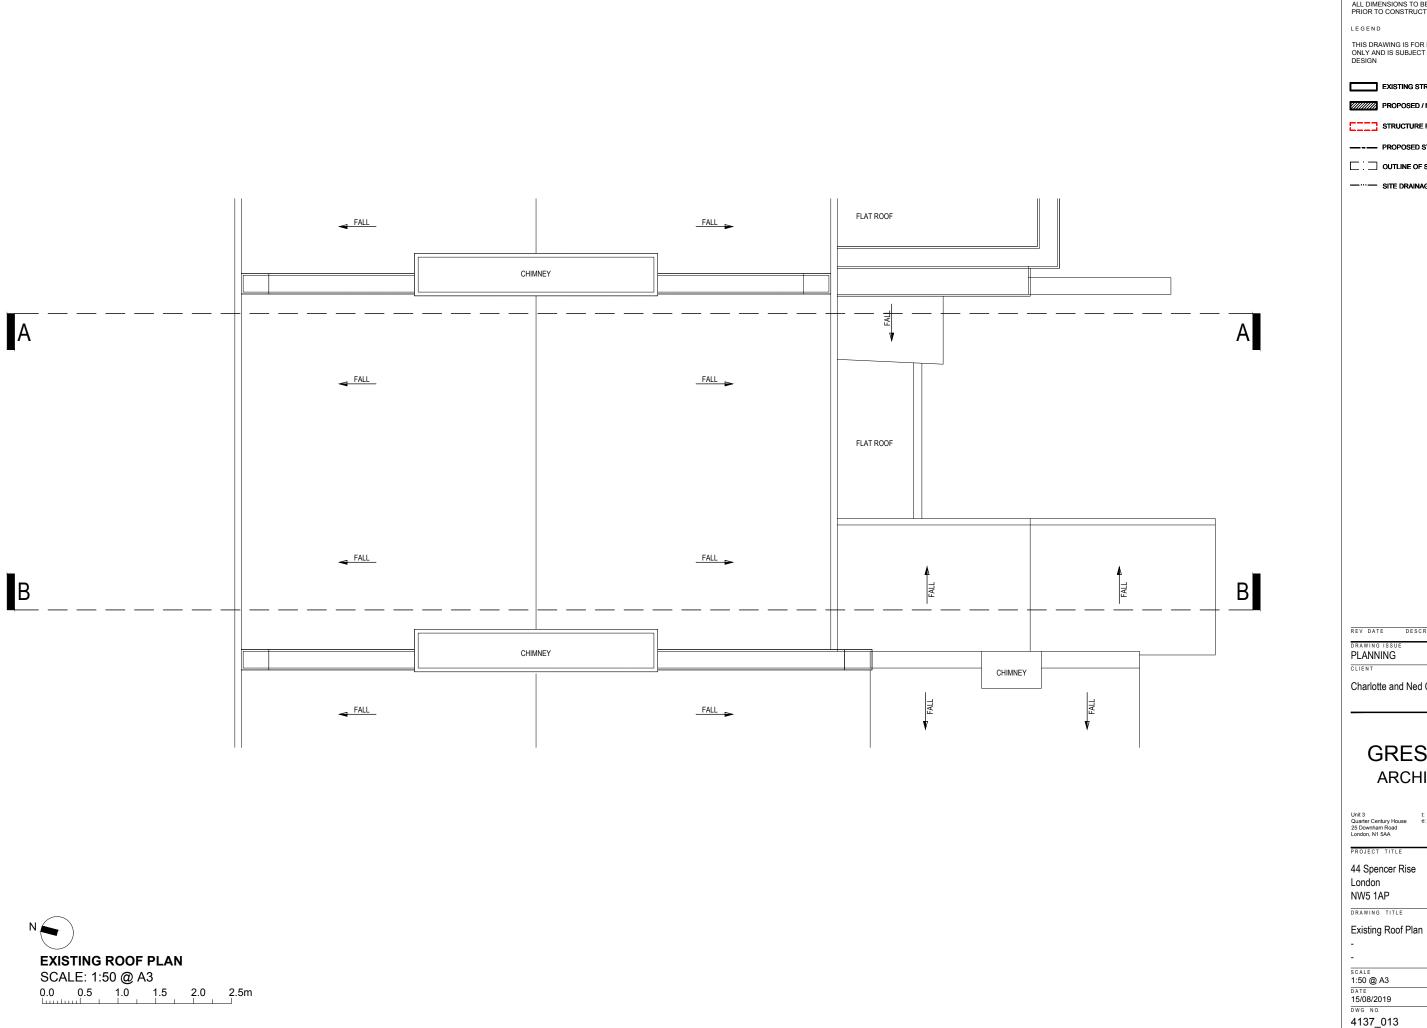

STING STRUCTURE RETAINED PROPOSED / NEW STRUCTURE STRUCTURE REMOVED ---- PROPOSED STEEL BEAM OVERHEAD ----- SITE DRAINAGE Charlotte and Ned Collier **GRESFORD ARCHITECTS** Unit 3 t: +44 (0) 20 7249 1855
Quarter Century House e: info@gresfordarchitects
25 Downham Road
London, N1 5AA

DRAWN Survey



GA COMPUTER FILE ALL DIMENSIONS TO BE CHECKED ON SITE PRIOR TO CONSTRUCTION THIS DRAWING IS FOR PLANNING PURPOSES ONLY AND IS SUBJECT TO FURTHER DETAILED DESIGN EXISTING STRUCTURE RETAINED PROPOSED / NEW STRUCTURE STRUCTURE REMOVED ---- PROPOSED STEEL BEAM OVERHEAD ----- SITE DRAINAGE

REV DATE DESCRIPTION

Charlotte and Ned Collier

## **GRESFORD ARCHITECTS**

Unit 3 t: +44 (0) 20 7249 1855
Quarter Century House e: info@gresfordarchitects
25 Downham Road
London, N1 5AA

DRAWN Survey 4137\_012



GA COMPUTER FILE ALL DIMENSIONS TO BE CHECKED ON SITE PRIOR TO CONSTRUCTION THIS DRAWING IS FOR PLANNING PURPOSES ONLY AND IS SUBJECT TO FURTHER DETAILED DESIGN EXISTING STRUCTURE RETAINED PROPOSED / NEW STRUCTURE STRUCTURE REMOVED ---- PROPOSED STEEL BEAM OVERHEAD ----- SITE DRAINAGE REV DATE DESCRIPTION Charlotte and Ned Collier **GRESFORD** ARCHITECTS Unit 3 t: +44 (0) 20 7249 1855
Quarter Century House e: info@gresfordarchitects
25 Downham Road
London, N1 5AA

DRAWN Survey