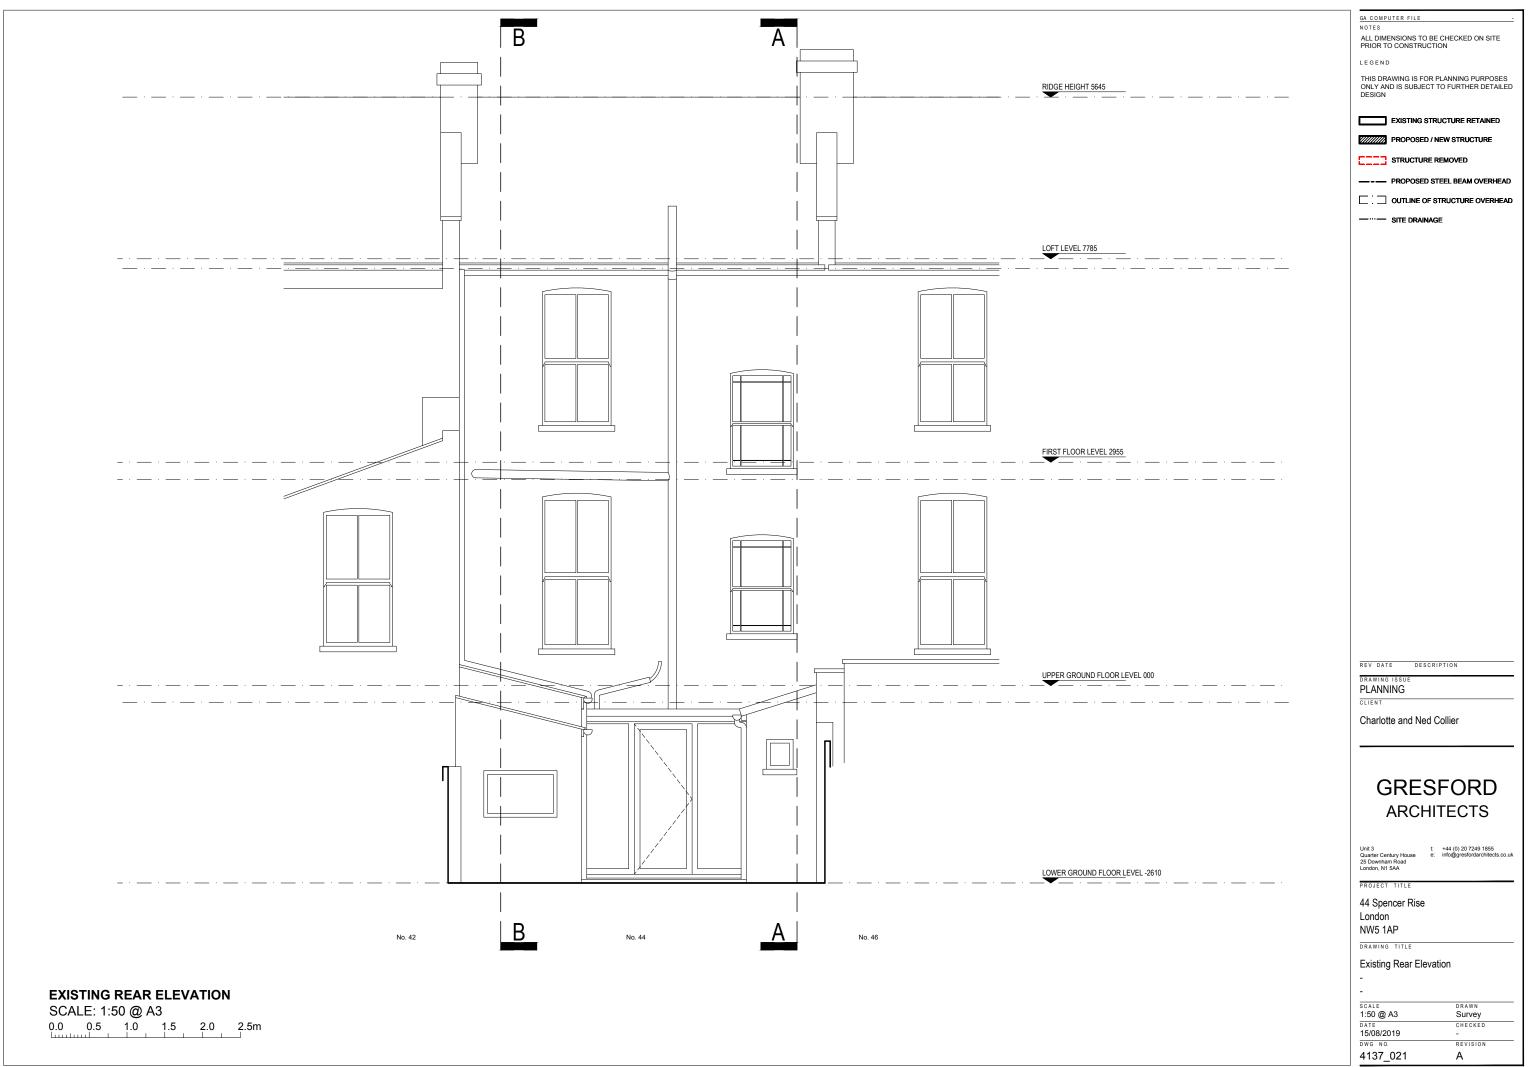

REV DATE DESCRIPTION

PLANNING ISSUE

Charlotte and Ned Collier

## **GRESFORD ARCHITECTS**

44 Spencer Rise London NW5 1AP

DRAWING TITLE

Existing Site Plan

SCALE 1:100 @ A3 DRAWN Survey DATE 15/08/2019 DWG NO. CHECKED REVISION 4137\_003

GA COMPUTER FILE ALL DIMENSIONS TO BE CHECKED ON SITE PRIOR TO CONSTRUCTION THIS DRAWING IS FOR PLANNING PURPOSES ONLY AND IS SUBJECT TO FURTHER DETAILED DESIGN EXISTING STRUCTURE RETAINED PROPOSED / NEW STRUCTURE STRUCTURE REMOVED ---- PROPOSED STEEL BEAM OVERHEAD ----- SITE DRAINAGE Charlotte and Ned Collier