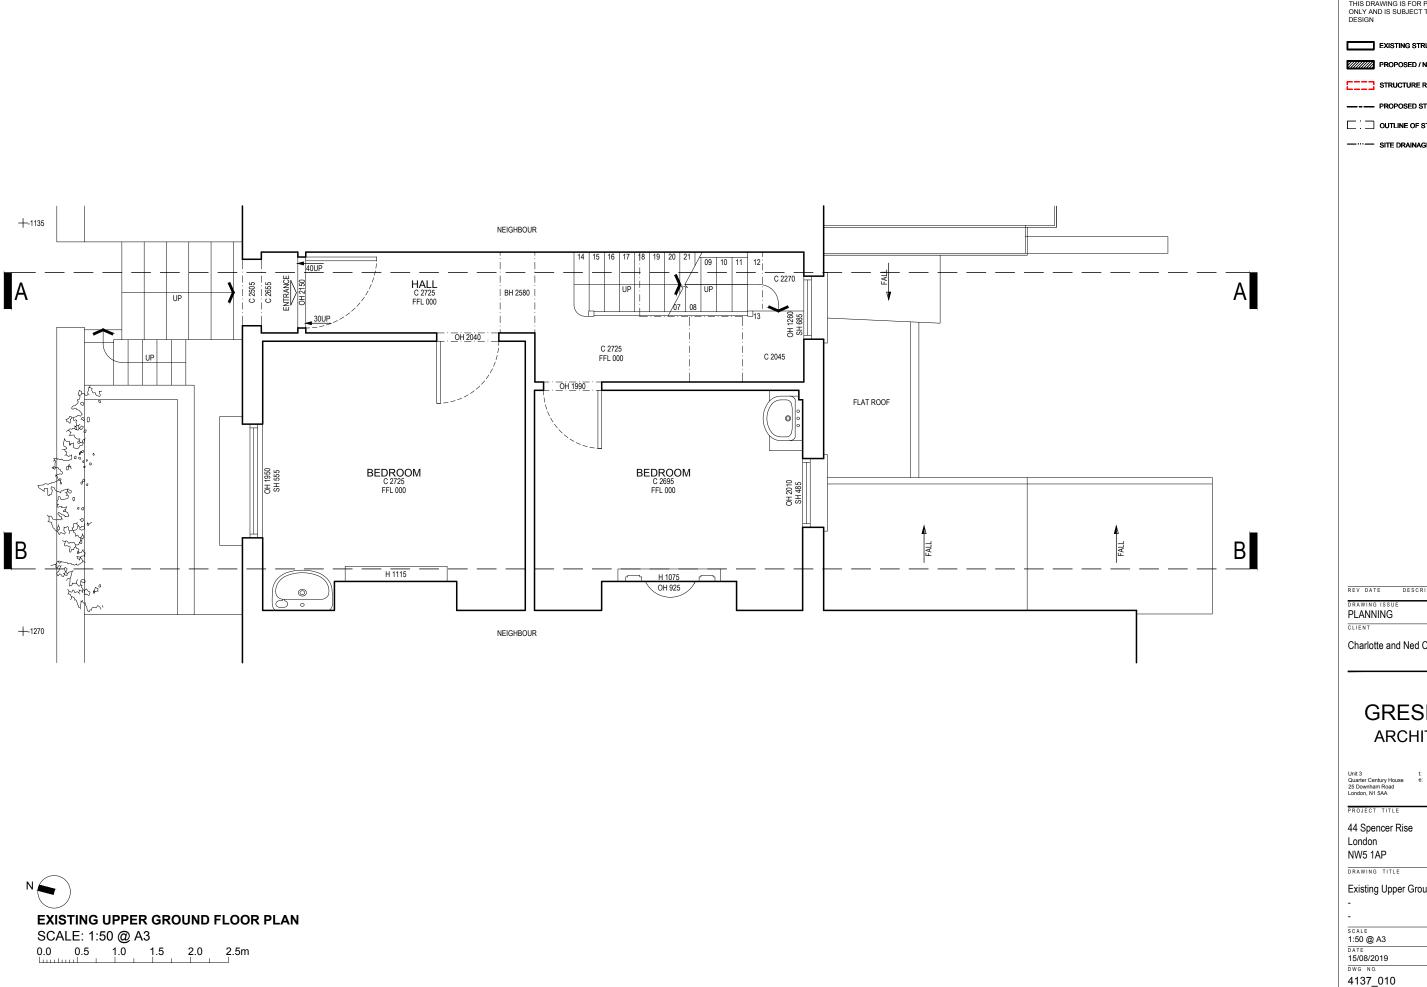

## **GRESFORD ARCHITECTS**

Existing Upper Ground Floor Plan

DRAWN Survey

GA COMPUTER FILE ALL DIMENSIONS TO BE CHECKED ON SITE PRIOR TO CONSTRUCTION THIS DRAWING IS FOR PLANNING PURPOSES ONLY AND IS SUBJECT TO FURTHER DETAILED DESIGN EXISTING STRUCTURE RETAINED PROPOSED / NEW STRUCTURE STRUCTURE REMOVED ---- PROPOSED STEEL BEAM OVERHEAD ----- SITE DRAINAGE Charlotte and Ned Collier **GRESFORD ARCHITECTS** Unit 3 t: +44 (0) 20 7249 1855
Quarter Century House e: info@gresfordarchitects
25 Downham Road
London, N1 5AA