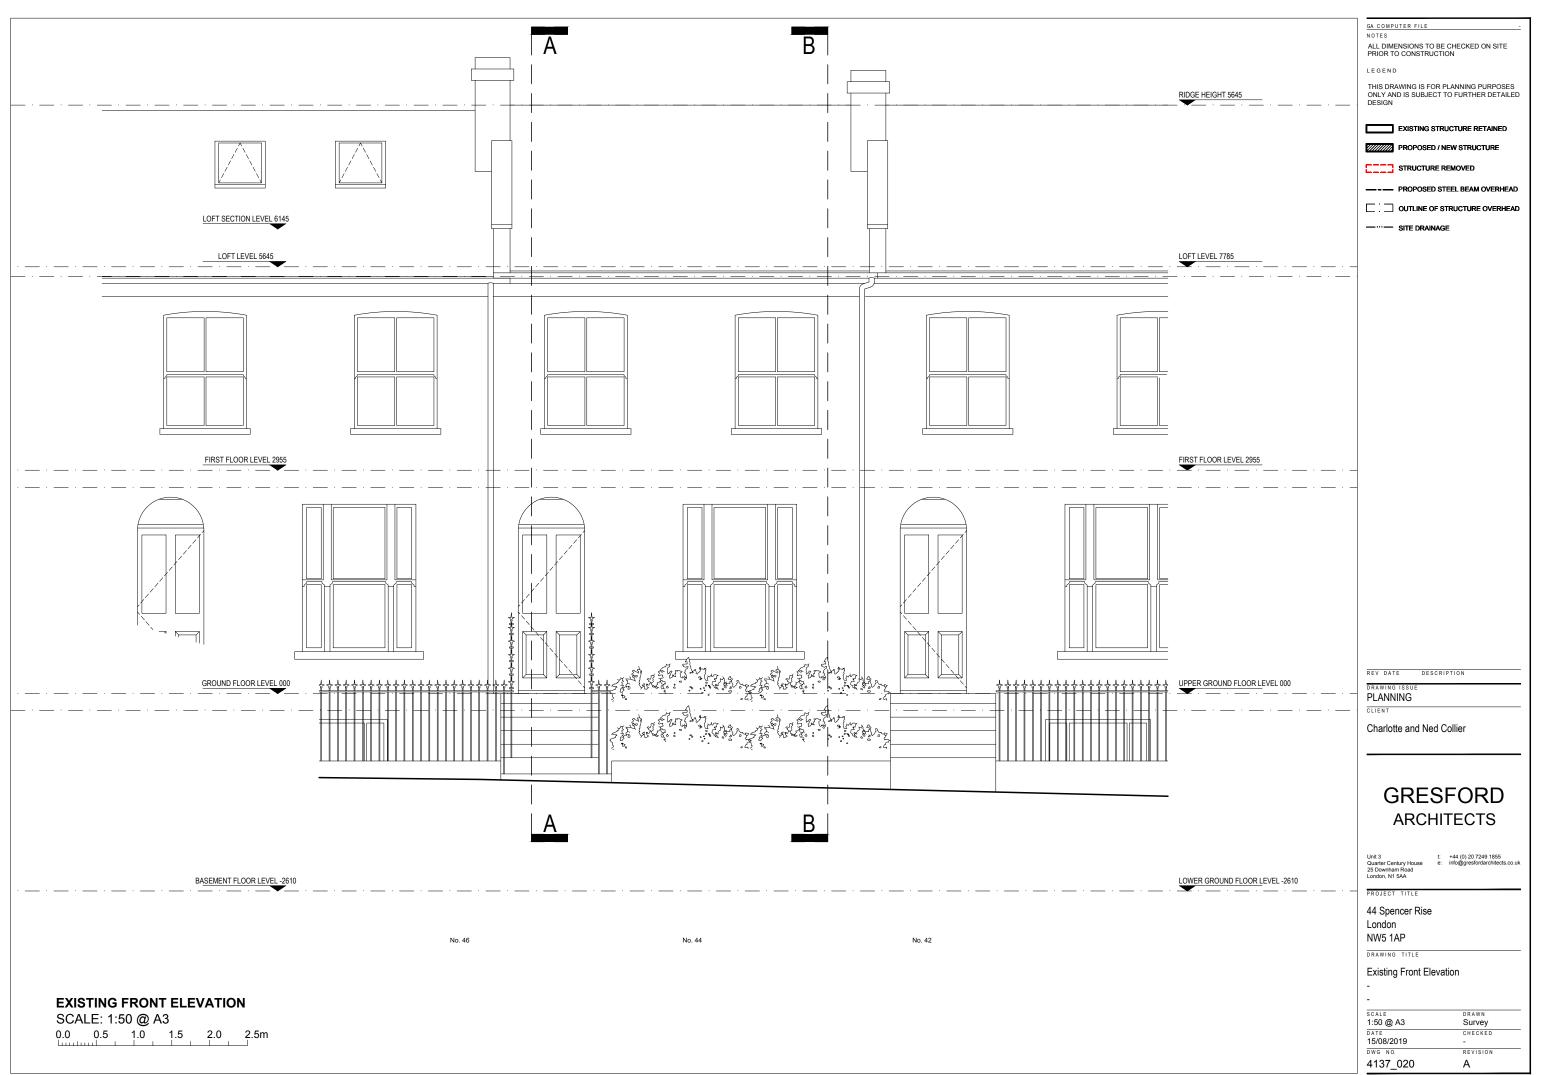

NED PROPOSED / NEW STRUCTURE STRUCTURE REMOVED ---- PROPOSED STEEL BEAM OVERHEAD ----- SITE DRAINAGE

REV DATE DESCRIPTION

Charlotte and Ned Collier

## **GRESFORD ARCHITECTS**

Unit 3 t: +44 (0) 20 7249 1855
Quarter Century House e: info@gresfordarchitects
25 Downham Road
London, N1 5AA

DRAWN Survey 4137\_012



GA COMPUTER FILE ALL DIMENSIONS TO BE CHECKED ON SITE PRIOR TO CONSTRUCTION THIS DRAWING IS FOR PLANNING PURPOSES ONLY AND IS SUBJECT TO FURTHER DETAILED DESIGN EXISTING STRUCTURE RETAINED PROPOSED / NEW STRUCTURE STRUCTURE REMOVED ---- PROPOSED STEEL BEAM OVERHEAD ----- SITE DRAINAGE REV DATE DESCRIPTION Charlotte and Ned Collier **GRESFORD** ARCHITECTS Unit 3 t: +44 (0) 20 7249 1855
Quarter Century House e: info@gresfordarchitects
25 Downham Road
London, N1 5AA

DRAWN Survey