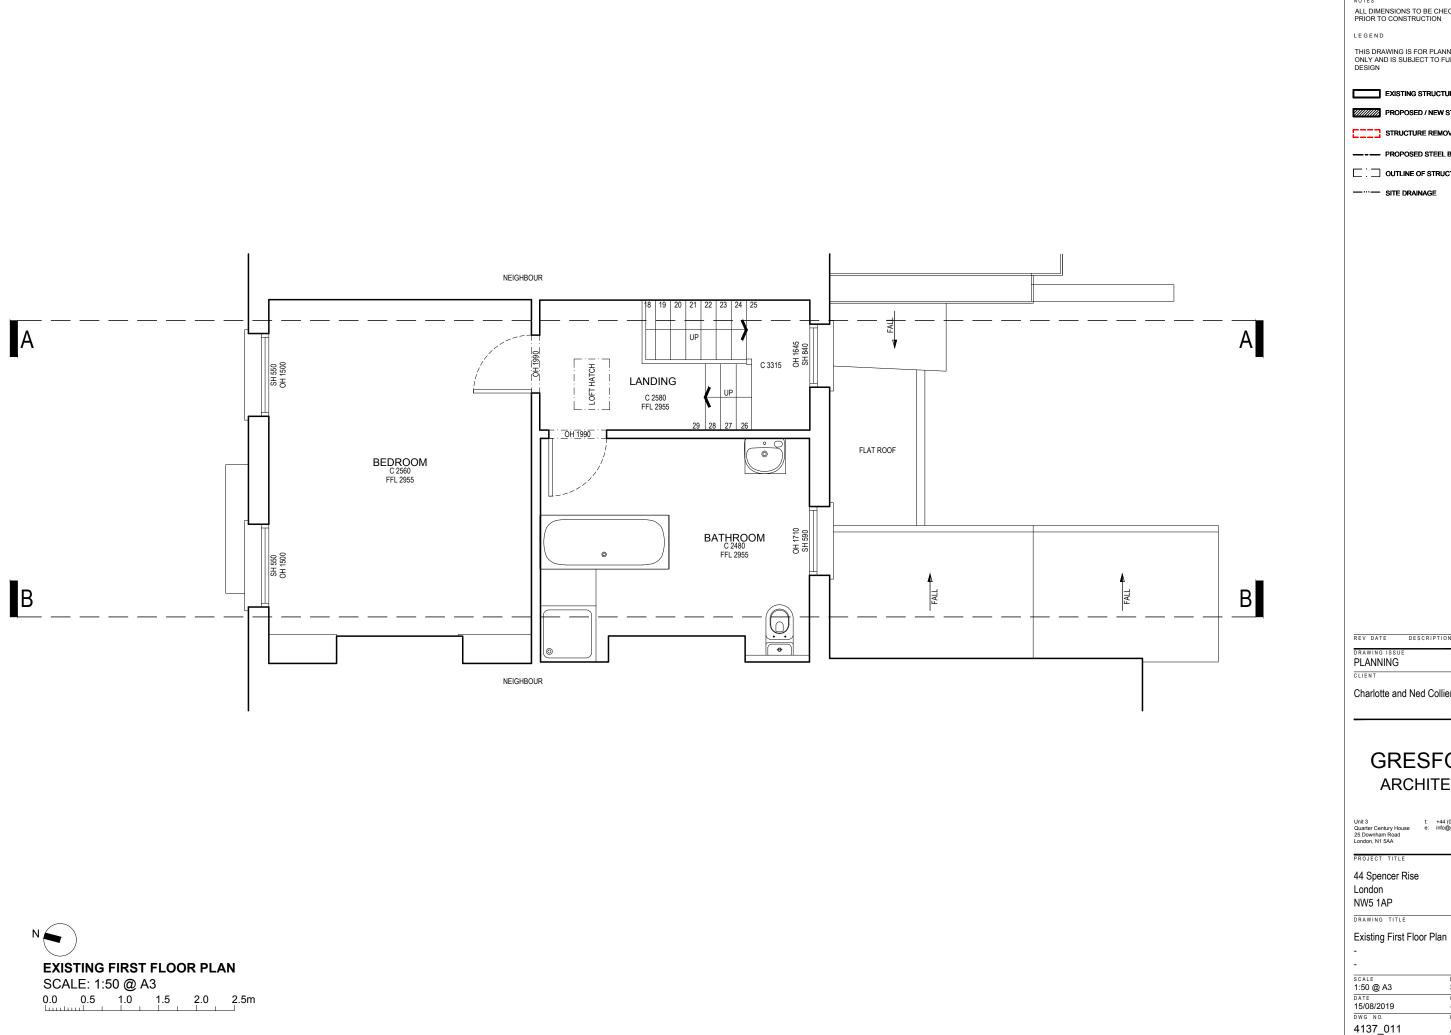

## **GRESFORD ARCHITECTS**

Unit 3 t: +44 (0) 20 7249 1855
Quarter Century House e: info@gresfordarchitects
25 Downham Road
London, N1 5AA

DRAWN Survey 4137\_012

GA COMPUTER FILE ALL DIMENSIONS TO BE CHECKED ON SITE PRIOR TO CONSTRUCTION THIS DRAWING IS FOR PLANNING PURPOSES ONLY AND IS SUBJECT TO FURTHER DETAILED DESIGN EXISTING STRUCTURE RETAINED PROPOSED / NEW STRUCTURE STRUCTURE REMOVED ---- PROPOSED STEEL BEAM OVERHEAD ----- SITE DRAINAGE REV DATE DESCRIPTION Charlotte and Ned Collier **GRESFORD** ARCHITECTS Unit 3 t: +44 (0) 20 7249 1855
Quarter Century House e: info@gresfordarchitects
25 Downham Road
London, N1 5AA