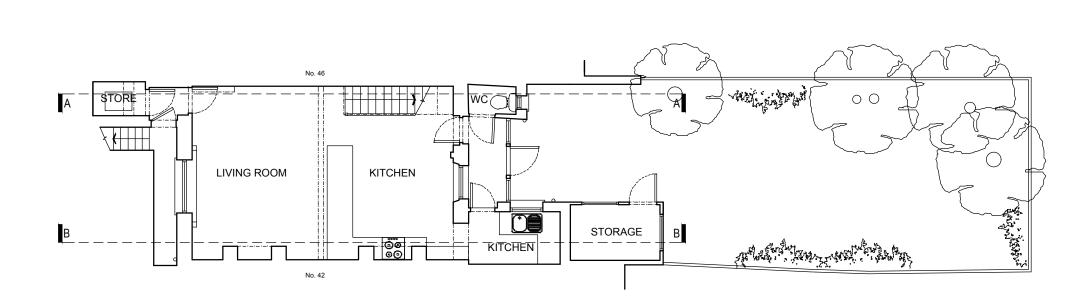

## **GRESFORD ARCHITECTS**

Existing Upper Ground Floor Plan

DRAWN Survey

GA COMPUTER FILE ALL DIMENSIONS TO BE CHECKED ON SITE PRIOR TO CONSTRUCTION THIS DRAWING IS FOR PLANNING PURPOSES ONLY AND IS SUBJECT TO FURTHER DETAILED DESIGN EXISTING STRUCTURE RETAINED PROPOSED / NEW STRUCTURE STRUCTURE REMOVED ---- PROPOSED STEEL BEAM OVERHEAD ----- SITE DRAINAGE Charlotte and Ned Collier **GRESFORD ARCHITECTS** Unit 3 t: +44 (0) 20 7249 1855
Quarter Century House e: info@gresfordarchitects
25 Downham Road
London, N1 5AA