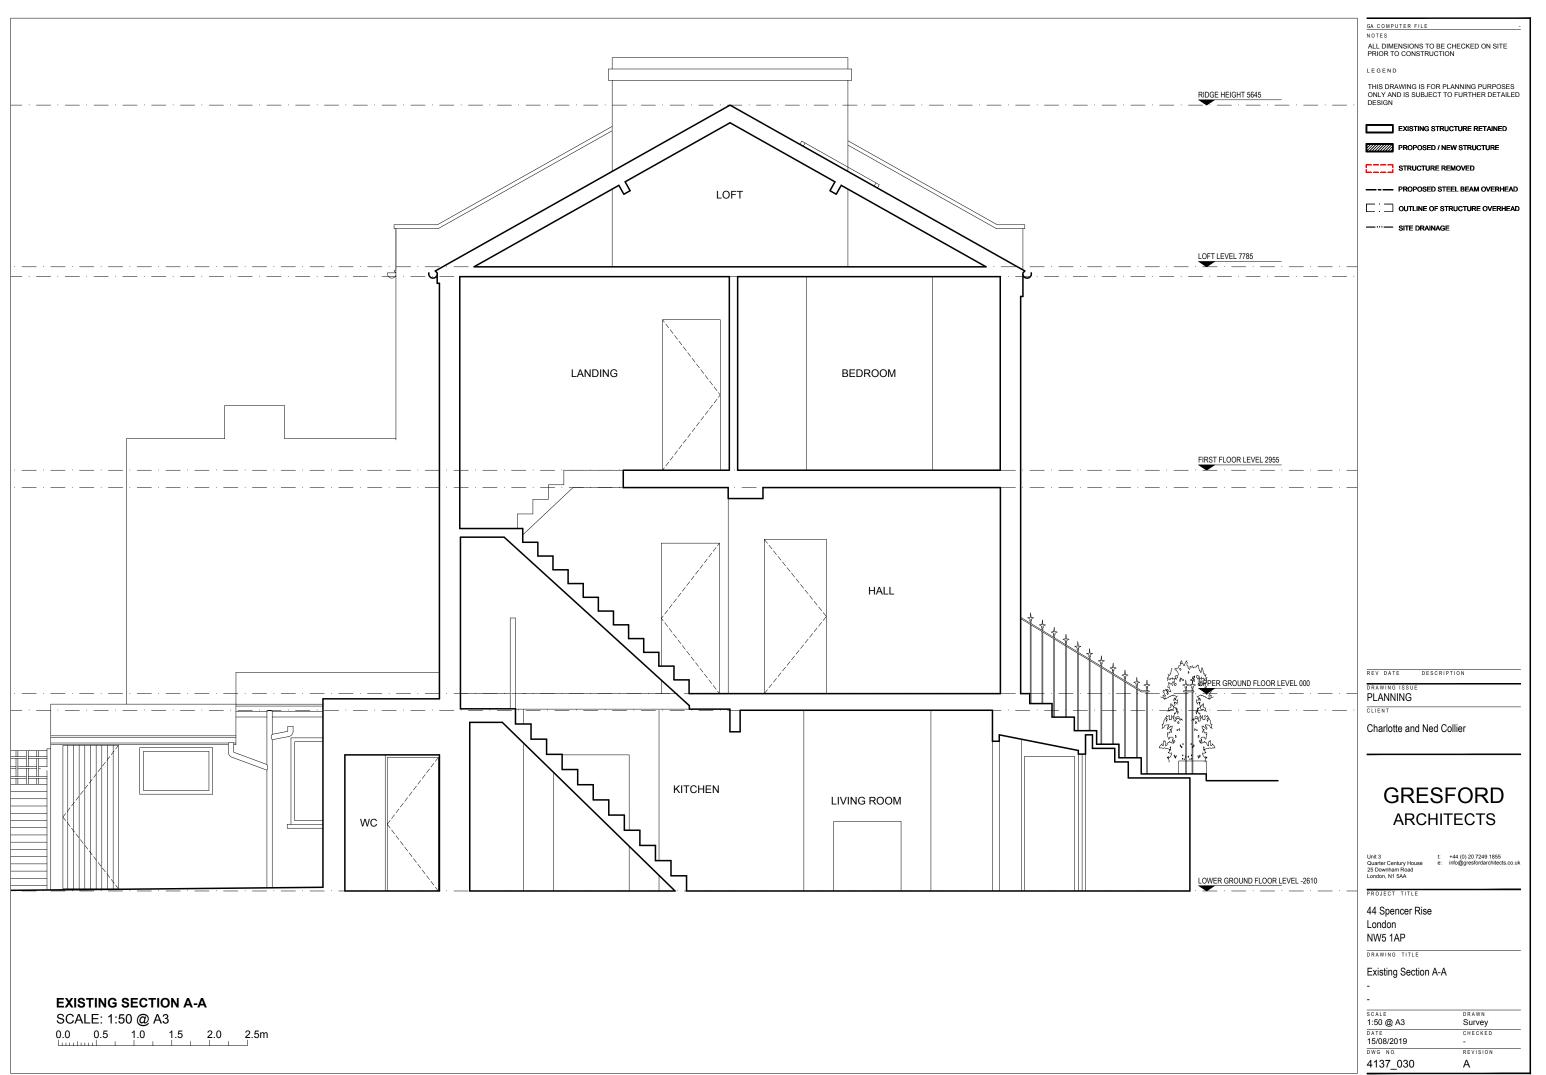

REV DATE DESCRIPTION

Charlotte and Ned Collier

## **GRESFORD ARCHITECTS**

Unit 3 t: +44 (0) 20 7249 1855
Quarter Century House e: info@gresfordarchitects
25 Downham Road
London, N1 5AA

DRAWN Survey 4137\_012

GA COMPUTER FILE ALL DIMENSIONS TO BE CHECKED ON SITE PRIOR TO CONSTRUCTION THIS DRAWING IS FOR PLANNING PURPOSES ONLY AND IS SUBJECT TO FURTHER DETAILED DESIGN EXISTING STRUCTURE RETAINED PROPOSED / NEW STRUCTURE STRUCTURE REMOVED ---- PROPOSED STEEL BEAM OVERHEAD ----- SITE DRAINAGE REV DATE DESCRIPTION Charlotte and Ned Collier **GRESFORD** ARCHITECTS Unit 3 t: +44 (0) 20 7249 1855
Quarter Century House e: info@gresfordarchitects
25 Downham Road
London, N1 5AA