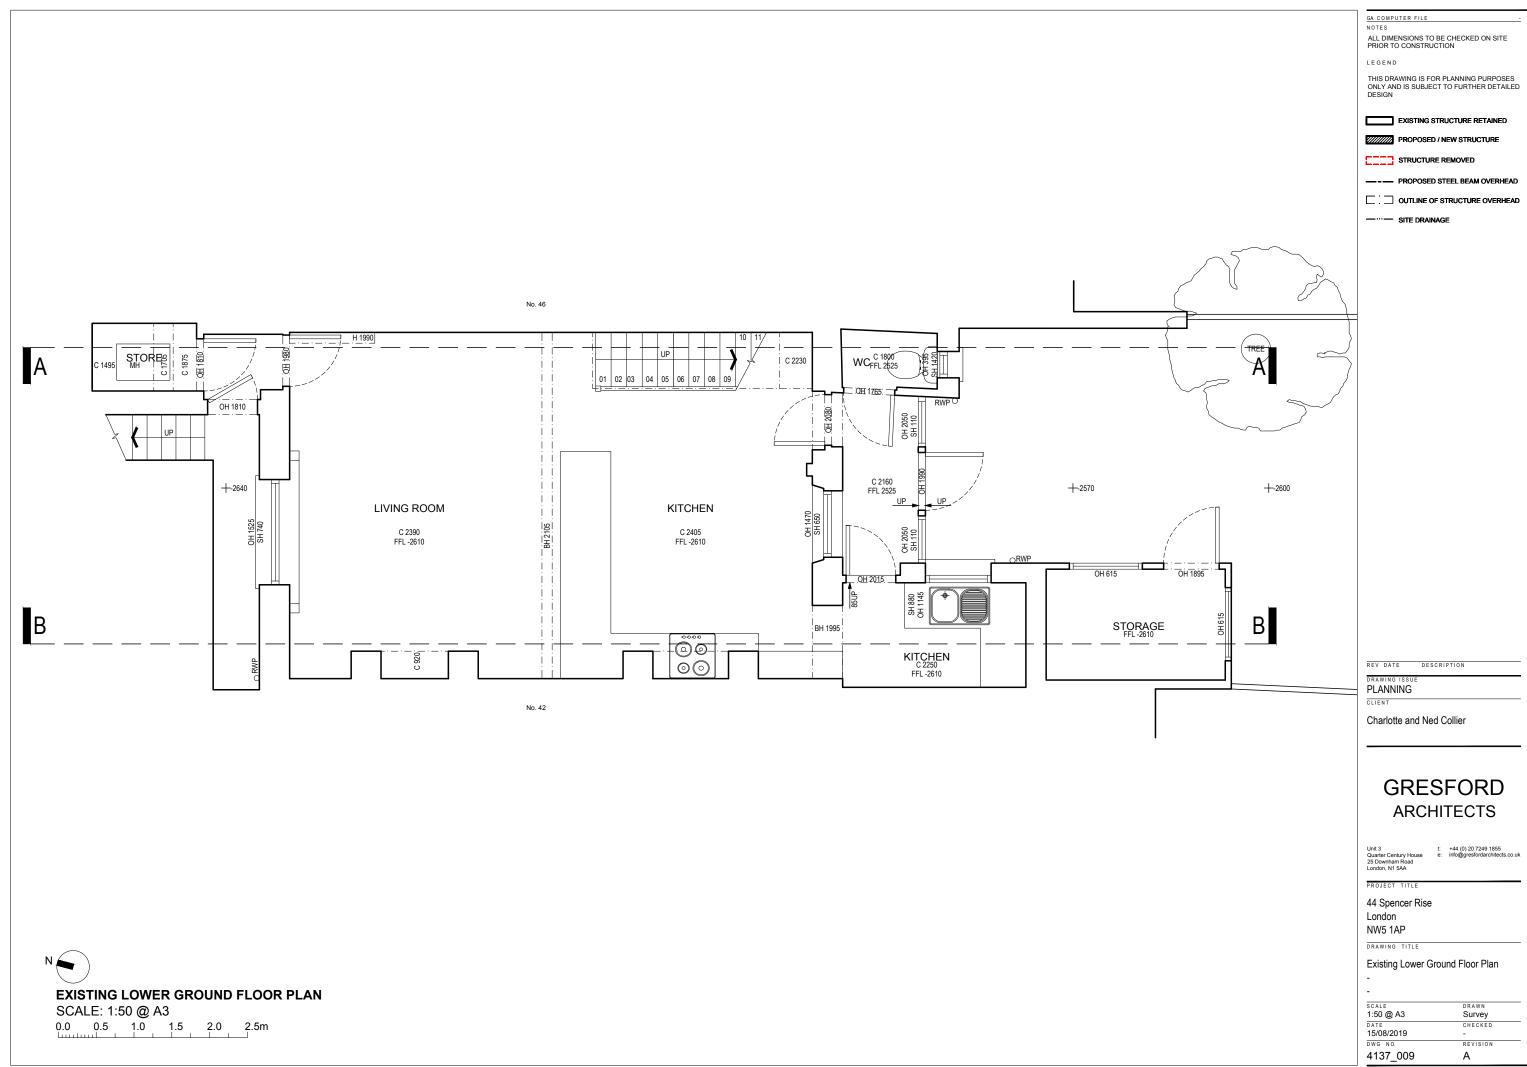

## **GRESFORD ARCHITECTS**

Existing Upper Ground Floor Plan

DRAWN Survey

GA COMPUTER FILE ALL DIMENSIONS TO BE CHECKED ON SITE PRIOR TO CONSTRUCTION THIS DRAWING IS FOR PLANNING PURPOSES ONLY AND IS SUBJECT TO FURTHER DETAILED DESIGN EXISTING STRUCTURE RETAINED PROPOSED / NEW STRUCTURE STRUCTURE REMOVED ---- PROPOSED STEEL BEAM OVERHEAD ----- SITE DRAINAGE Charlotte and Ned Collier **GRESFORD ARCHITECTS** Unit 3 t: +44 (0) 20 7249 1855
Quarter Century House e: info@gresfordarchitects
25 Downham Road
London, N1 5AA

DRAWN Survey

GA COMPUTER FILE ALL DIMENSIONS TO BE CHECKED ON SITE PRIOR TO CONSTRUCTION THIS DRAWING IS FOR PLANNING PURPOSES ONLY AND IS SUBJECT TO FURTHER DETAILED DESIGN EXISTING STRUCTURE RETAINED PROPOSED / NEW STRUCTURE STRUCTURE REMOVED ---- PROPOSED STEEL BEAM OVERHEAD ----- SITE DRAINAGE