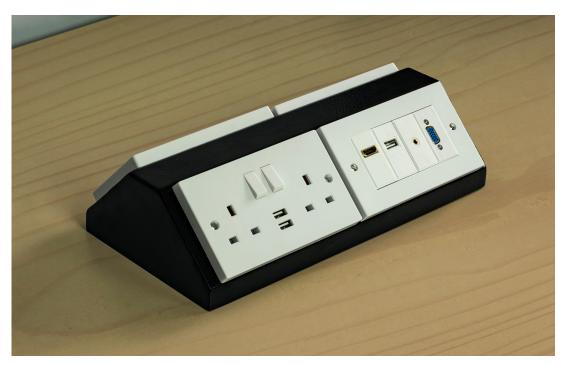

## **Specifications**

| Model:      | PB2022W / PB2022B         |
|-------------|---------------------------|
| Dimensions: | (L)320 x (W)82 x (H)165mm |
| Colour:     | White / Black             |

Note: Product image suggests intended placement for use, all plates and sockets sold separately.