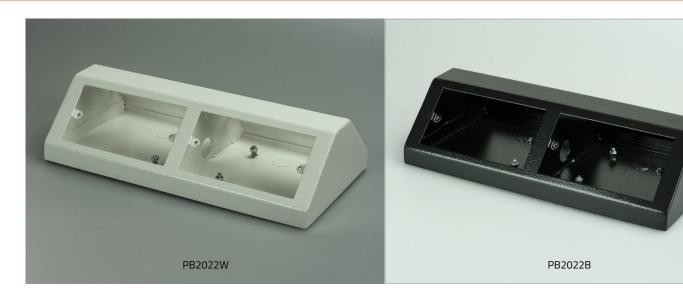

## Back to back 2 x Double Pedestal Box Model: PB2022B / PB2022W

## **Product Description**

- Finished in Leatherette Powder Coated Steel (textured paint finish)
- Knockouts one side only
- Accepts standard accessory plates
- Earth Terminal
- Colour equivelent:
  - Signal Black = RAL 9004
  - Signal White = RAL 9003

## **Specifications**

| Model:      | PB2022W / PB2022B         |
|-------------|---------------------------|
| Dimensions: | (L)320 x (W)82 x (H)165mm |
| Colour:     | White / Black             |

Note: Product image suggests intended placement for use, all plates and sockets sold separately.