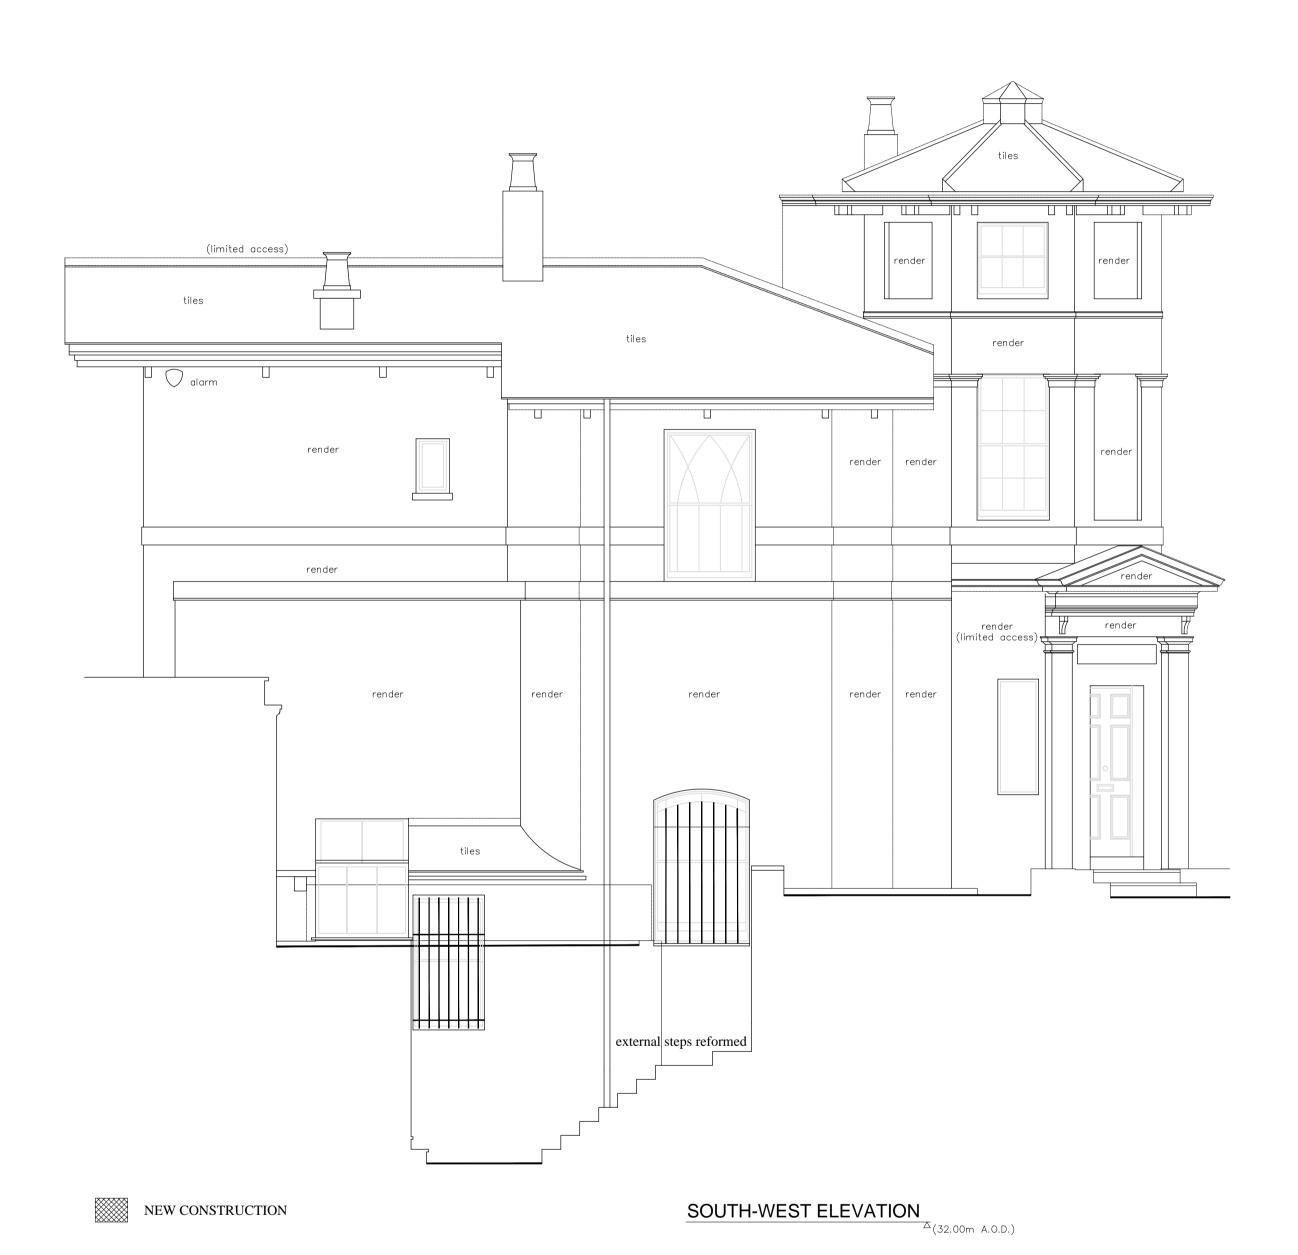

(32.00m A.O.D.)

TITLE
12 Park Village West

Proposed
Elevations
Main House SW & NW

1:50 @ A1

12-09-2019

DRAWN BY

CHECKED BY

REVISIONS

Contractors must check all dimensions on site.
Only figured dimensions are to be worked from.
Discrepancies must be reported immediately to
the architect before proceeding.
The drawing is copyrighted.

Drawing 1948 - PE - 02 FILENAME

WATSON BERTRAM & FELL ARCHITECTS & SURVEYORS 6 OLD KING STREET BATH • BAL 2JW TEL 01225 337273 • FAX 01225 448537 MAIL @ WBF-BATH.CO.UK WWW.WBF-BATH.CO.UK

SOUTH-EAST ELEVATION