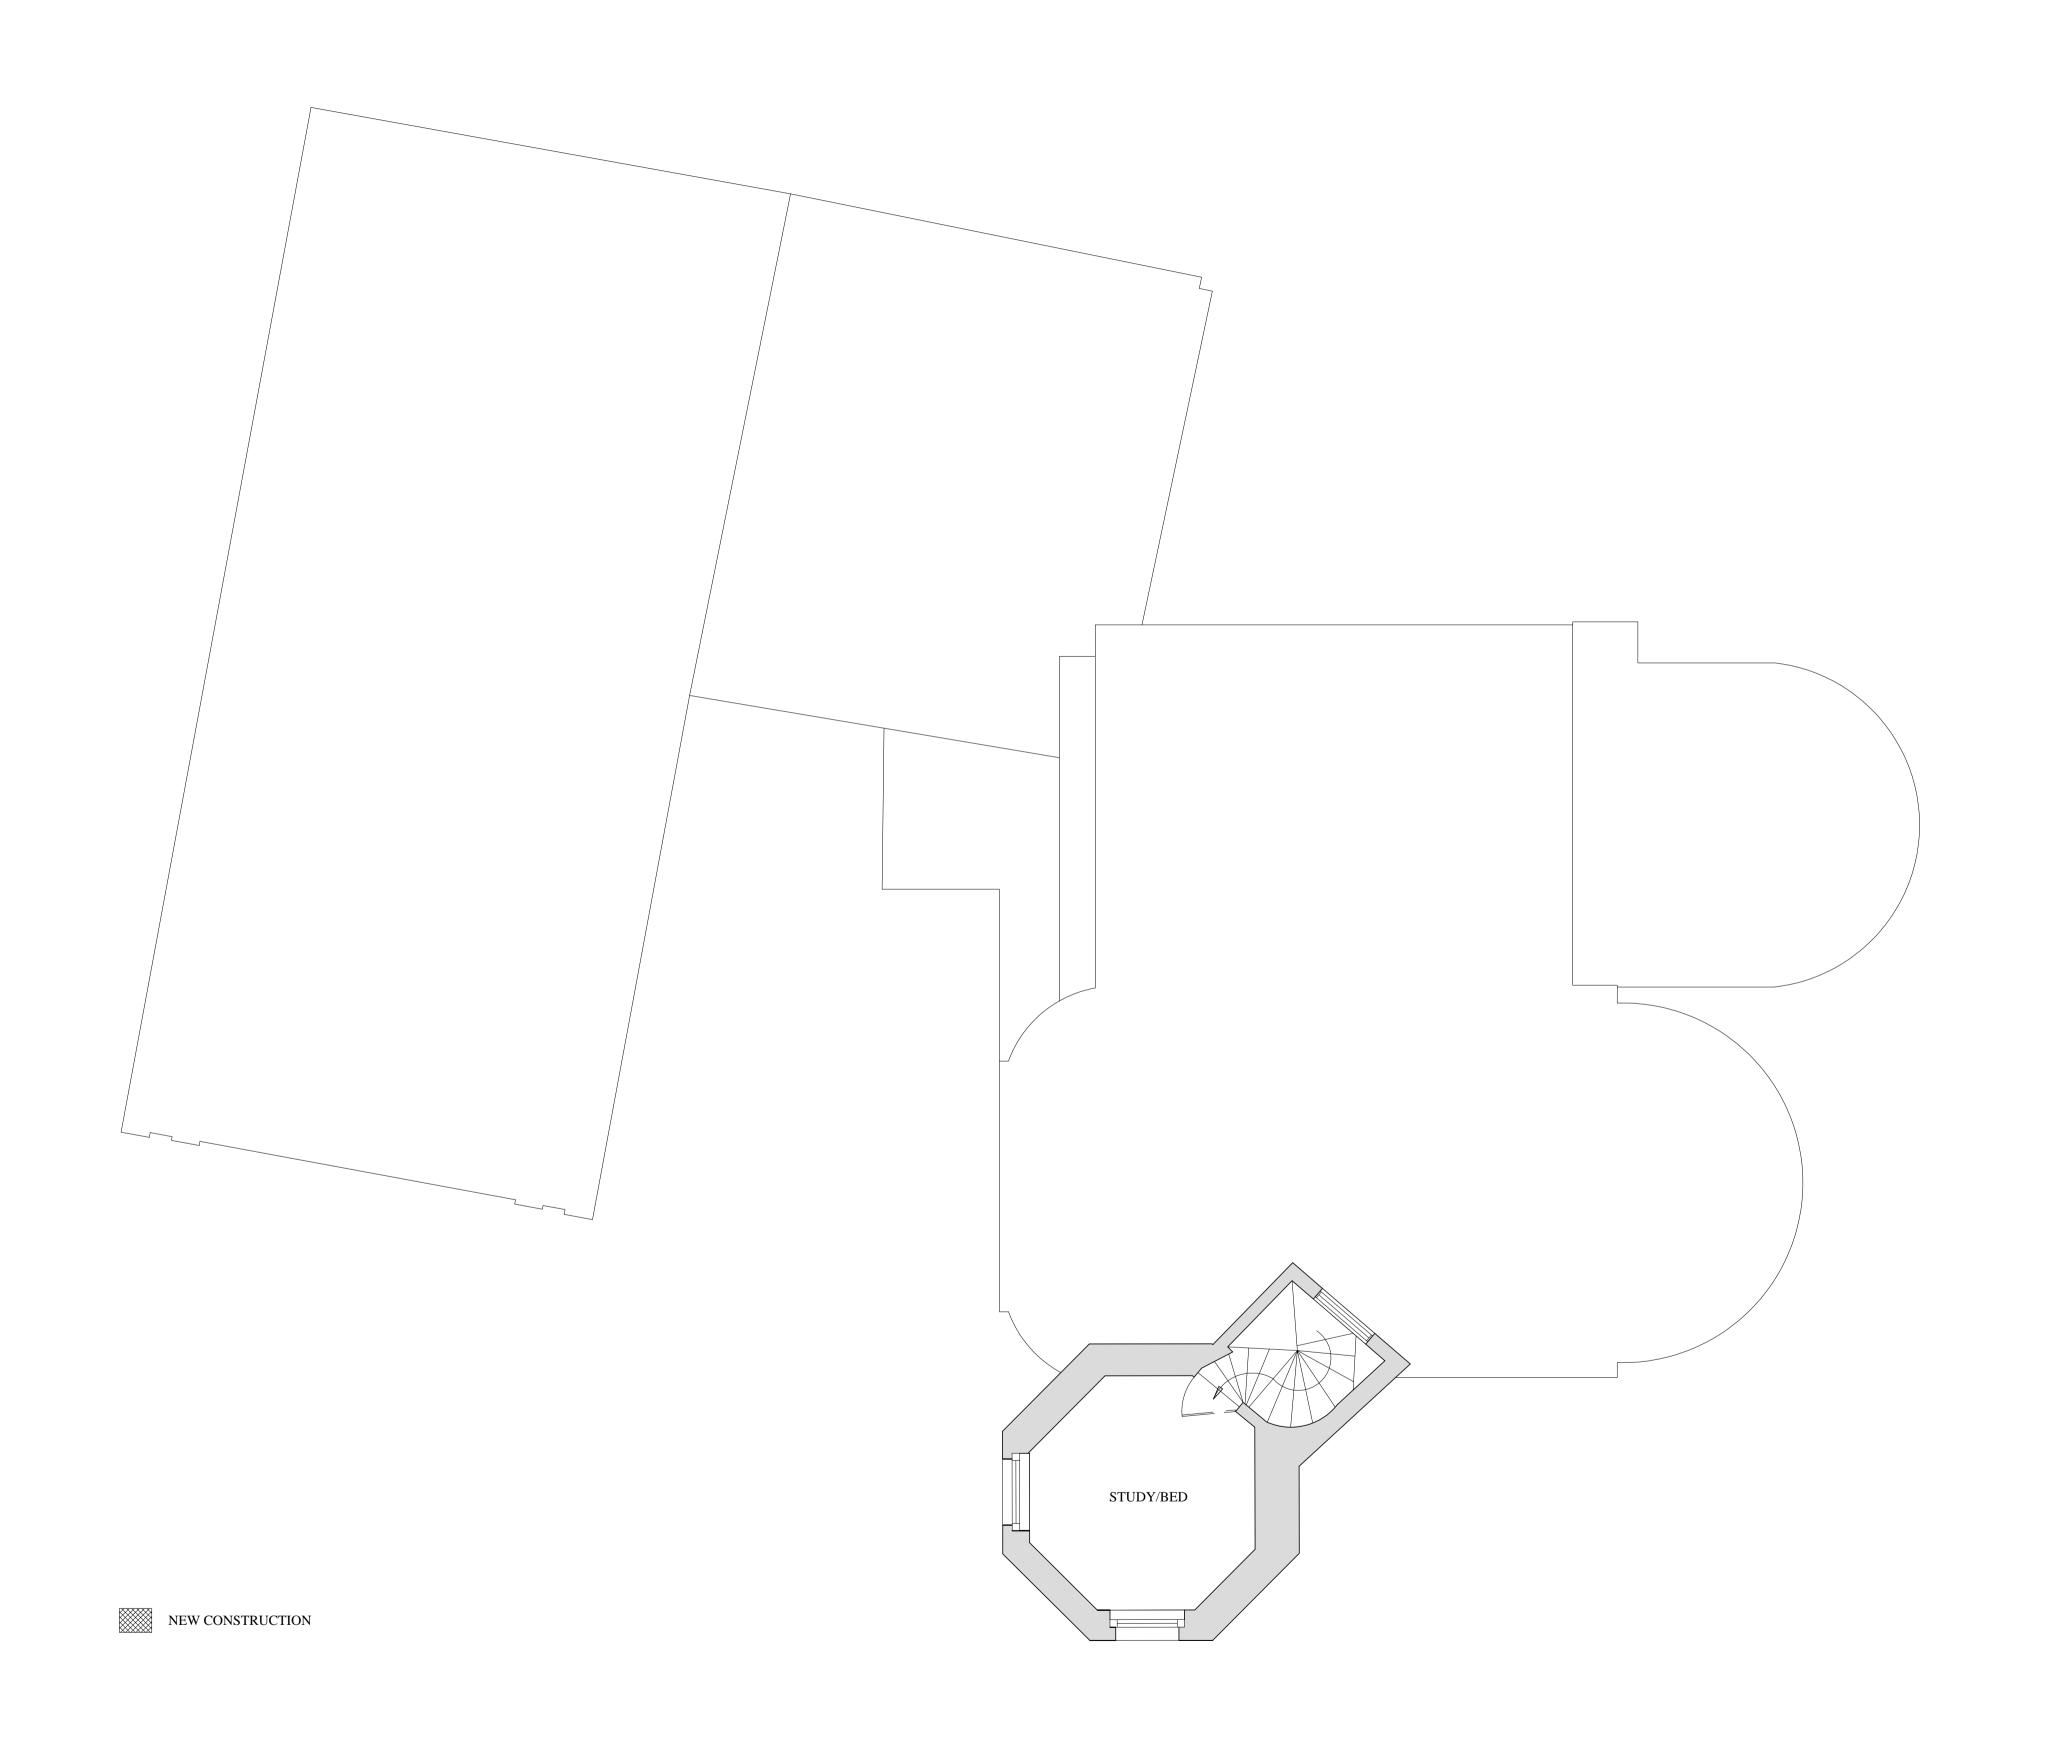

scale 1:50@A1

12-09-2019

DRAWN BY

CHECKED BY

REVISIONS

Contractors must check all dimensions on site.
Only figured dimensions are to be worked from.
Discrepancies must be reported immediately to
the architect before proceeding.
The drawing is copyrighted.

Drawing 1948 - PP - 04 FILENAME

WATSON BERTRAM & FELL
ARCHITECTS & SURVEYORS
6 OLD KING STREET
BATH • BAL 2JW
TEL 01225 337273 • FAX 01225 448537
MAIL @ WBF-BATH.CO.UK
W W W . WBF-BATH.CO.UK

Proposed Roof Plan