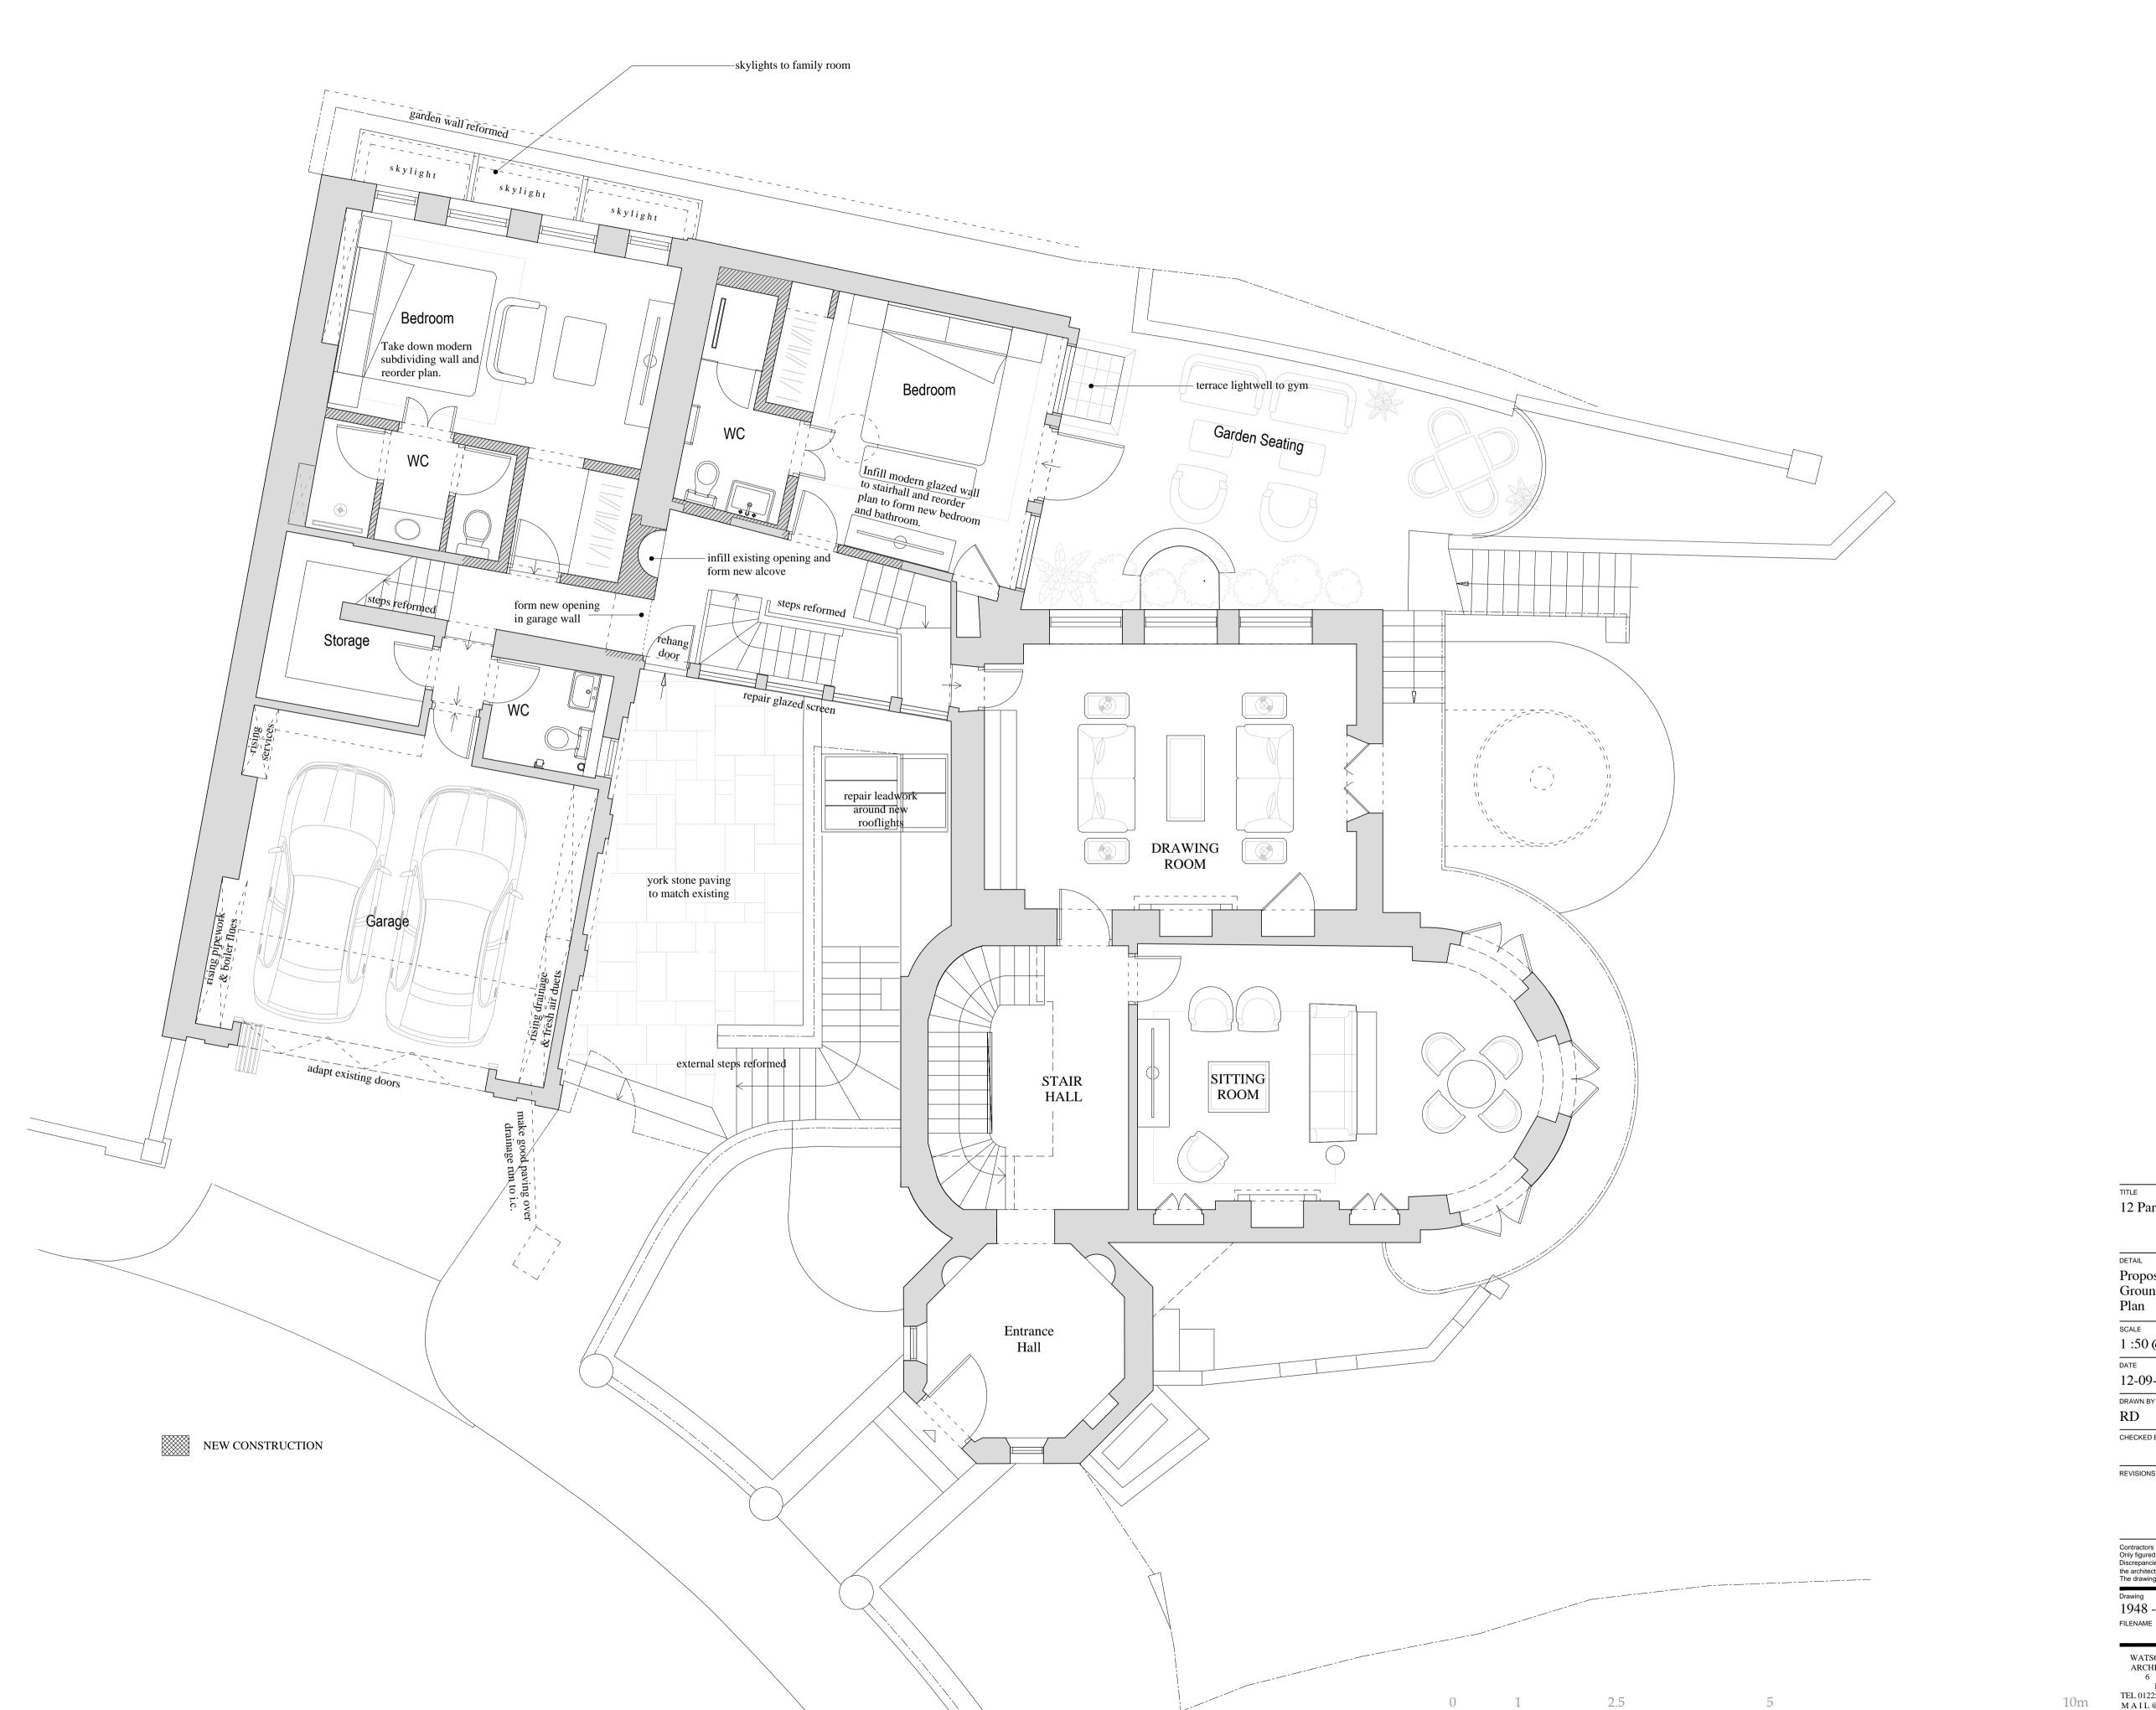

SCALE 1:50@A1

DATE 12-09-2019

DRAWN BY RD

CHECKED BY

REVISIONS

Contractors must check all dimensions on site.
Only figured dimensions are to be worked from.
Discrepancies must be reported immediately to
the architect before proceeding.
The drawing is copyrighted.

Drawing 1948 - PP - 02 FILENAME

WATSON BERTRAM & FELL ARCHITECTS & SURVEYORS
6 OLD KING STREET
BATH • BA1 2JW
TEL 01225 337273 • FAX 01225 448537
MAIL@WBF-BATH.CO.UK
WWW.WBF-BATH.CO.UK

DETAIL Propos

Proposed First Floor Plan