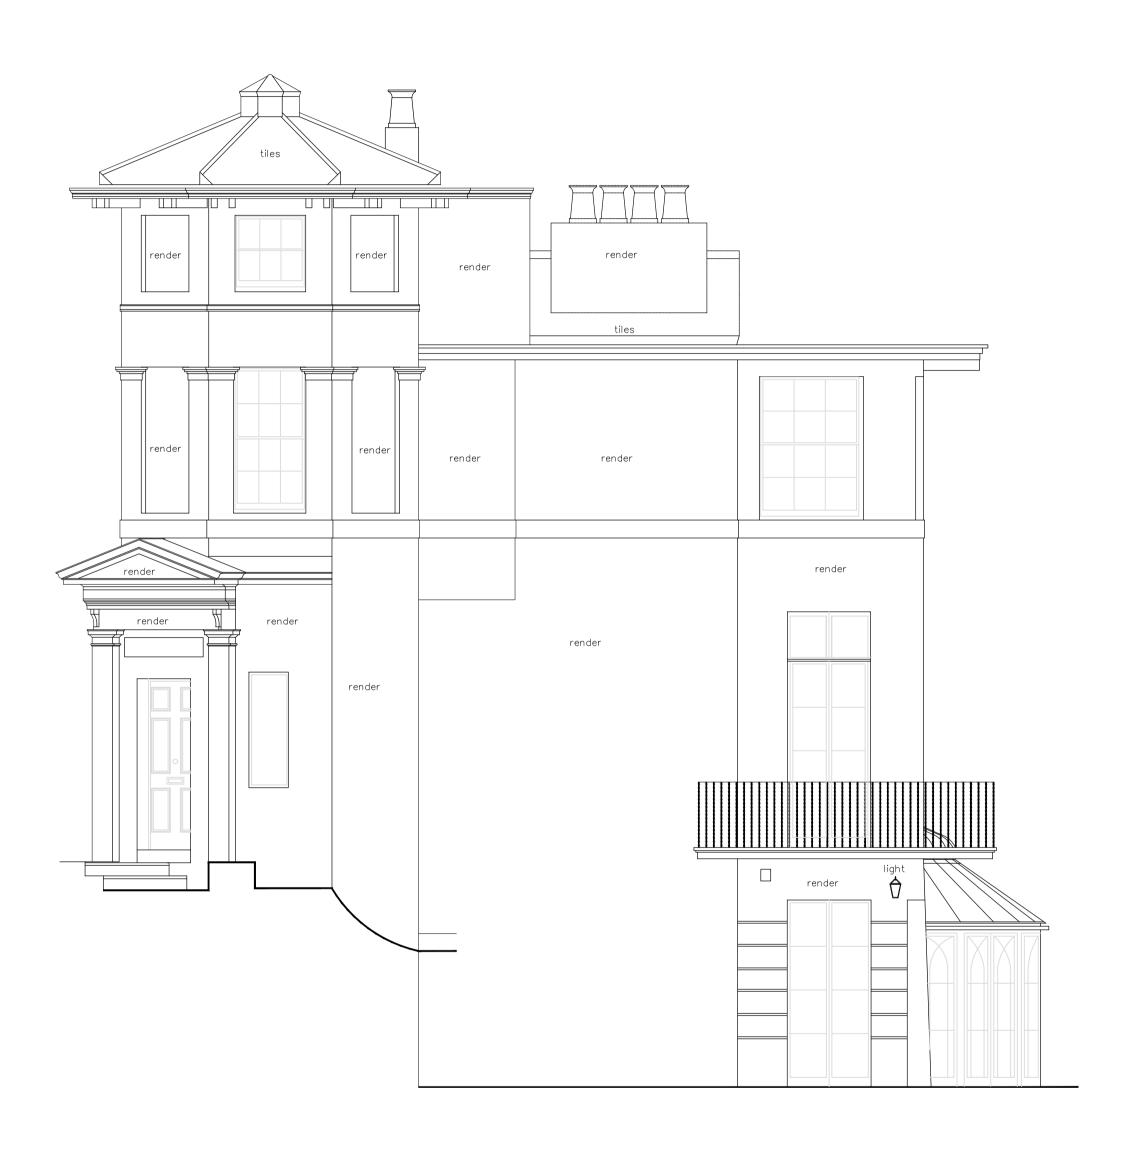

Drawing 1948 - PP - 05 FILENAME

WATSON BERTRAM & FELL ARCHITECTS & SURVEYORS
6 OLD KING STREET
BATH • BAL 2JW
TEL 01225 337273 • FAX 01225 448537
MAIL@WBF-BATH.CO.UK
WWW.WBF-BATH.CO.UK

NEW CONSTRUCTION

SOUTH-EAST ELEVATION

(32.00m A.O.D.)

NORTH-EAST ELEVATION

(32.00m A.O.D.)

12 Park Village West

Proposed
Elevations
Main House SE & NE

1:50 @ A1

12-09-2019 DRAWN BY

RD CHECKED BY

REVISIONS

Contractors must check all dimensions on site.
Only figured dimensions are to be worked from.
Discrepancies must be reported immediately to
the architect before proceeding.
The drawing is copyrighted.

Drawing 1948 - PE - 01 FILENAME

WATSON BERTRAM & FELL
ARCHITECTS & SURVEYORS
6 OLD KING STREET
BATH • BAL 2JW
TEL 01225 337273 • FAX 01225 448537
MAIL@WBF-BATH.CO.UK
WWW.WBF-BATH.CO.UK

NORTH-WEST ELEVATION