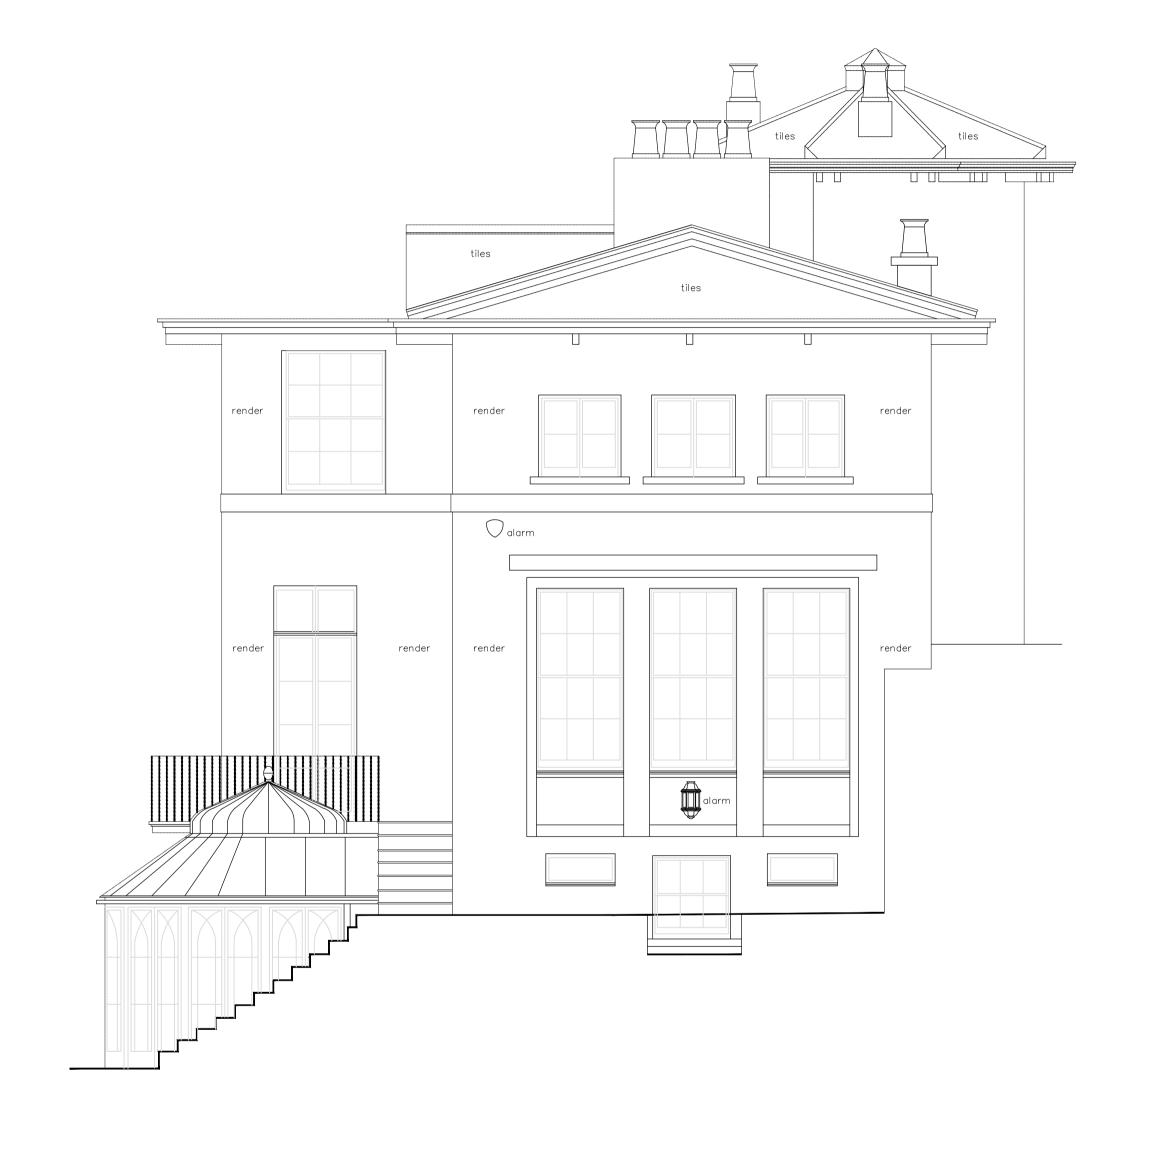

Drawing 1948 - PP - 05 FILENAME

WATSON BERTRAM & FELL ARCHITECTS & SURVEYORS
6 OLD KING STREET
BATH • BAL 2JW
TEL 01225 337273 • FAX 01225 448537
MAIL@WBF-BATH.CO.UK
WWW.WBF-BATH.CO.UK

NEW CONSTRUCTION

SOUTH-EAST ELEVATION

(32.00m A.O.D.)

NORTH-EAST ELEVATION

(32.00m A.O.D.)

12 Park Village West

Proposed
Elevations
Main House SE & NE

1:50 @ A1

12-09-2019 DRAWN BY

RD CHECKED BY

REVISIONS

Contractors must check all dimensions on site.
Only figured dimensions are to be worked from.
Discrepancies must be reported immediately to
the architect before proceeding.
The drawing is copyrighted.

Drawing 1948 - PE - 01 FILENAME

WATSON BERTRAM & FELL
ARCHITECTS & SURVEYORS
6 OLD KING STREET
BATH • BAL 2JW
TEL 01225 337273 • FAX 01225 448537
MAIL@WBF-BATH.CO.UK
WWW.WBF-BATH.CO.UK

NORTH-WEST ELEVATION