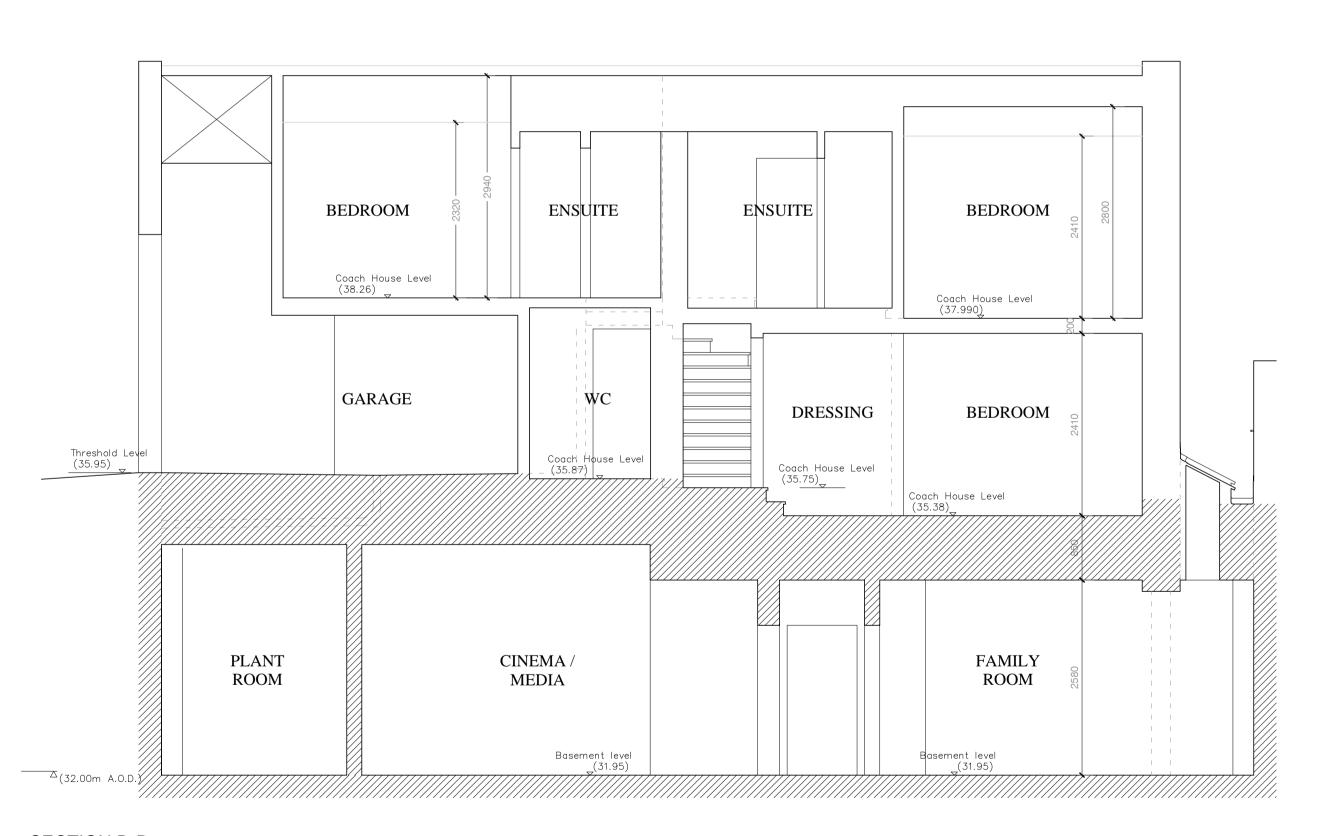

## SECTION D-D

KEY PLAN

TITLE

12 Park Village West

DETAIL

Proposed Sections CC & DD SCALE

1:50@A1 DATE

12-09-2019

DRAWN BY RD

CHECKED BY

REVISIONS

Contractors must check all dimensions on site.
Only figured dimensions are to be worked from.
Discrepancies must be reported immediately to
the architect before proceeding.
The drawing is copyrighted.

Drawing 1948 - PS - 02 FILENAME

10m

WATSON BERTRAM & FELL ARCHITECTS & SURVEYORS
6 OLD KING STREET
BATH • BAL 2JW
TEL 01225 337273 • FAX 01225 448537
MAIL@WBF-BATH.CO.UK
WWW.WBF-BATH.CO.UK