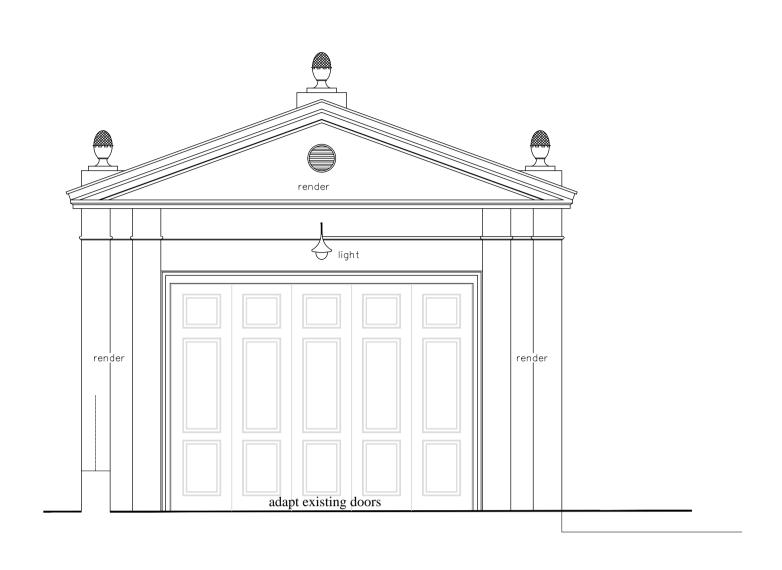

NEW CONSTRUCTION

NORTH-EAST ELEVATION

EAST ELEVATION

SOUTH-EAST ELEVATION

TITLE
12 Park Village West

Proposed
Elevations
Coach House

1:50 @ A1

DATE
12:00:2010

12-09-2019
DRAWN BY

RD CHECKED BY

REVISIONS

Contractors must check all dimensions on site.
Only figured dimensions are to be worked from.
Discrepancies must be reported immediately to
the architect before proceeding.
The drawing is copyrighted.

Drawing 1948 - PE - 03 FILENAME

WATSON BERTRAM & FELL
ARCHITECTS & SURVEYORS
6 OLD KING STREET
BATH • BAL 2JW
TEL 01225 337273 • FAX 01225 448537
MAIL @ WBF-BATH.CO.UK
W W W . WBF-BATH.CO.UK

0 1 2.5 5 10m