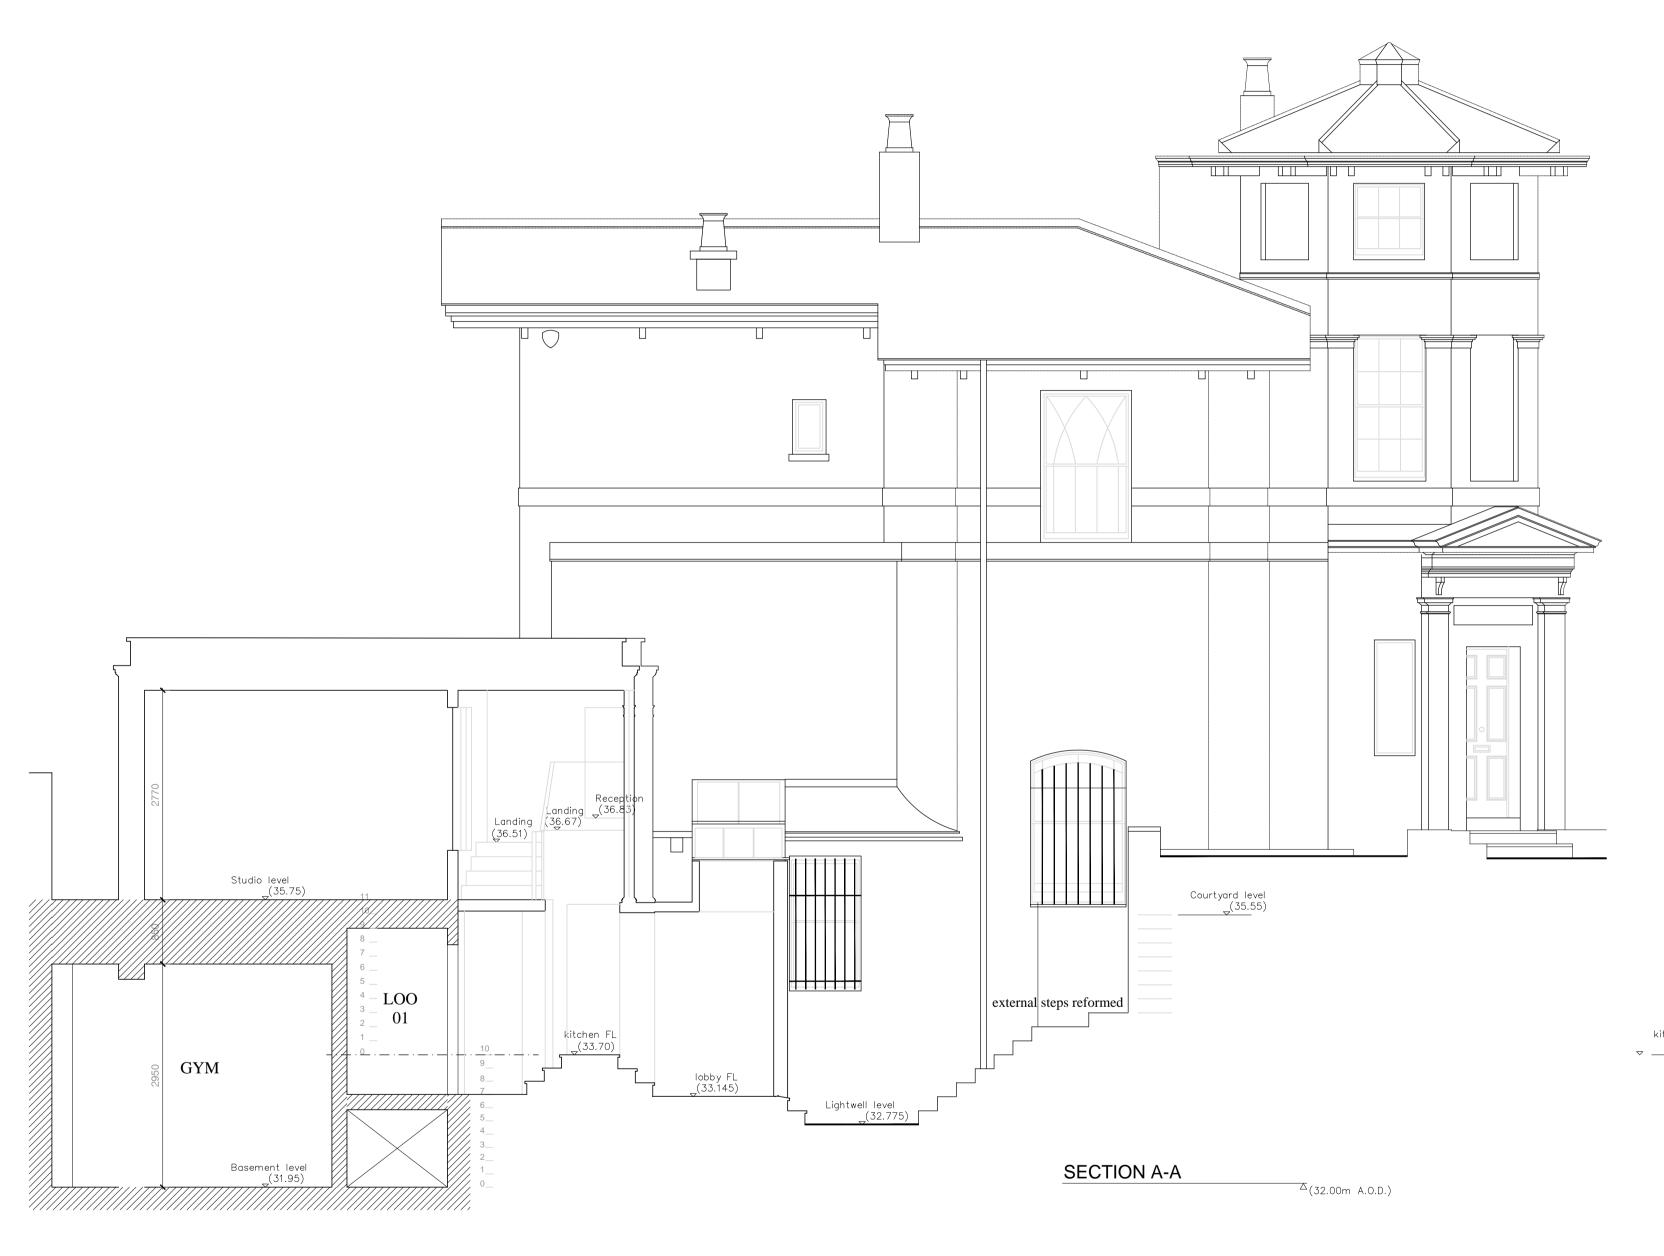

Recording to the second to the

NEW BASEMENT

TITLE
12 Park Village West

Proposed Sections

AA & BB

SCALE
1:50 @ A1

DATE 12-09-2019

DRAWN BY
RD

CHECKED BY

REVISIONS

Contractors must check all dimensions on site.
Only figured dimensions are to be worked from.
Discrepancies must be reported immediately to
the architect before proceeding.
The drawing is copyrighted.

Drawing 1948 - PS - 01 FILENAME

WATSON BERTRAM & FELL ARCHITECTS & SURVEYORS
6 OLD KING STREET
BATH • BA1 2JW
TEL 01225 337273 • FAX 01225 448537
MAIL@WBF-BATH.CO.UK
WWW.WBF-BATH.CO.UK

**ENSUITE** Studio level \_(35.75) Courtyard level (35.55) STAFF **STAFF** REST AREA WC WINE GYM (32.690) Basement level \_(31.95) \_\_\_\_\_\_(32.00m A.O.D.)