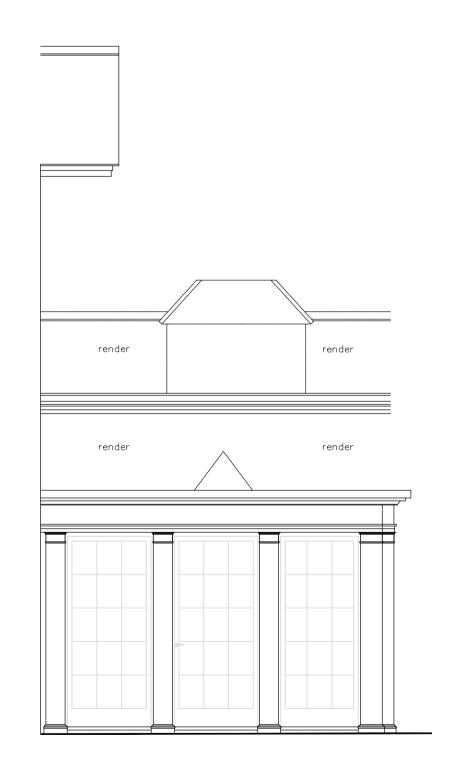

NEW CONSTRUCTION

NORTH-EAST ELEVATION

EAST ELEVATION

SOUTH-EAST ELEVATION

TITLE
12 Park Village West

Proposed
Elevations
Coach House

1:50 @ A1

DATE
12:00:2010

12-09-2019
DRAWN BY

RD CHECKED BY

REVISIONS

Contractors must check all dimensions on site.
Only figured dimensions are to be worked from.
Discrepancies must be reported immediately to
the architect before proceeding.
The drawing is copyrighted.

Drawing 1948 - PE - 03 FILENAME

WATSON BERTRAM & FELL
ARCHITECTS & SURVEYORS
6 OLD KING STREET
BATH • BAL 2JW
TEL 01225 337273 • FAX 01225 448537
MAIL @ WBF-BATH.CO.UK
W W W . WBF-BATH.CO.UK

0 1 2.5 5 10m