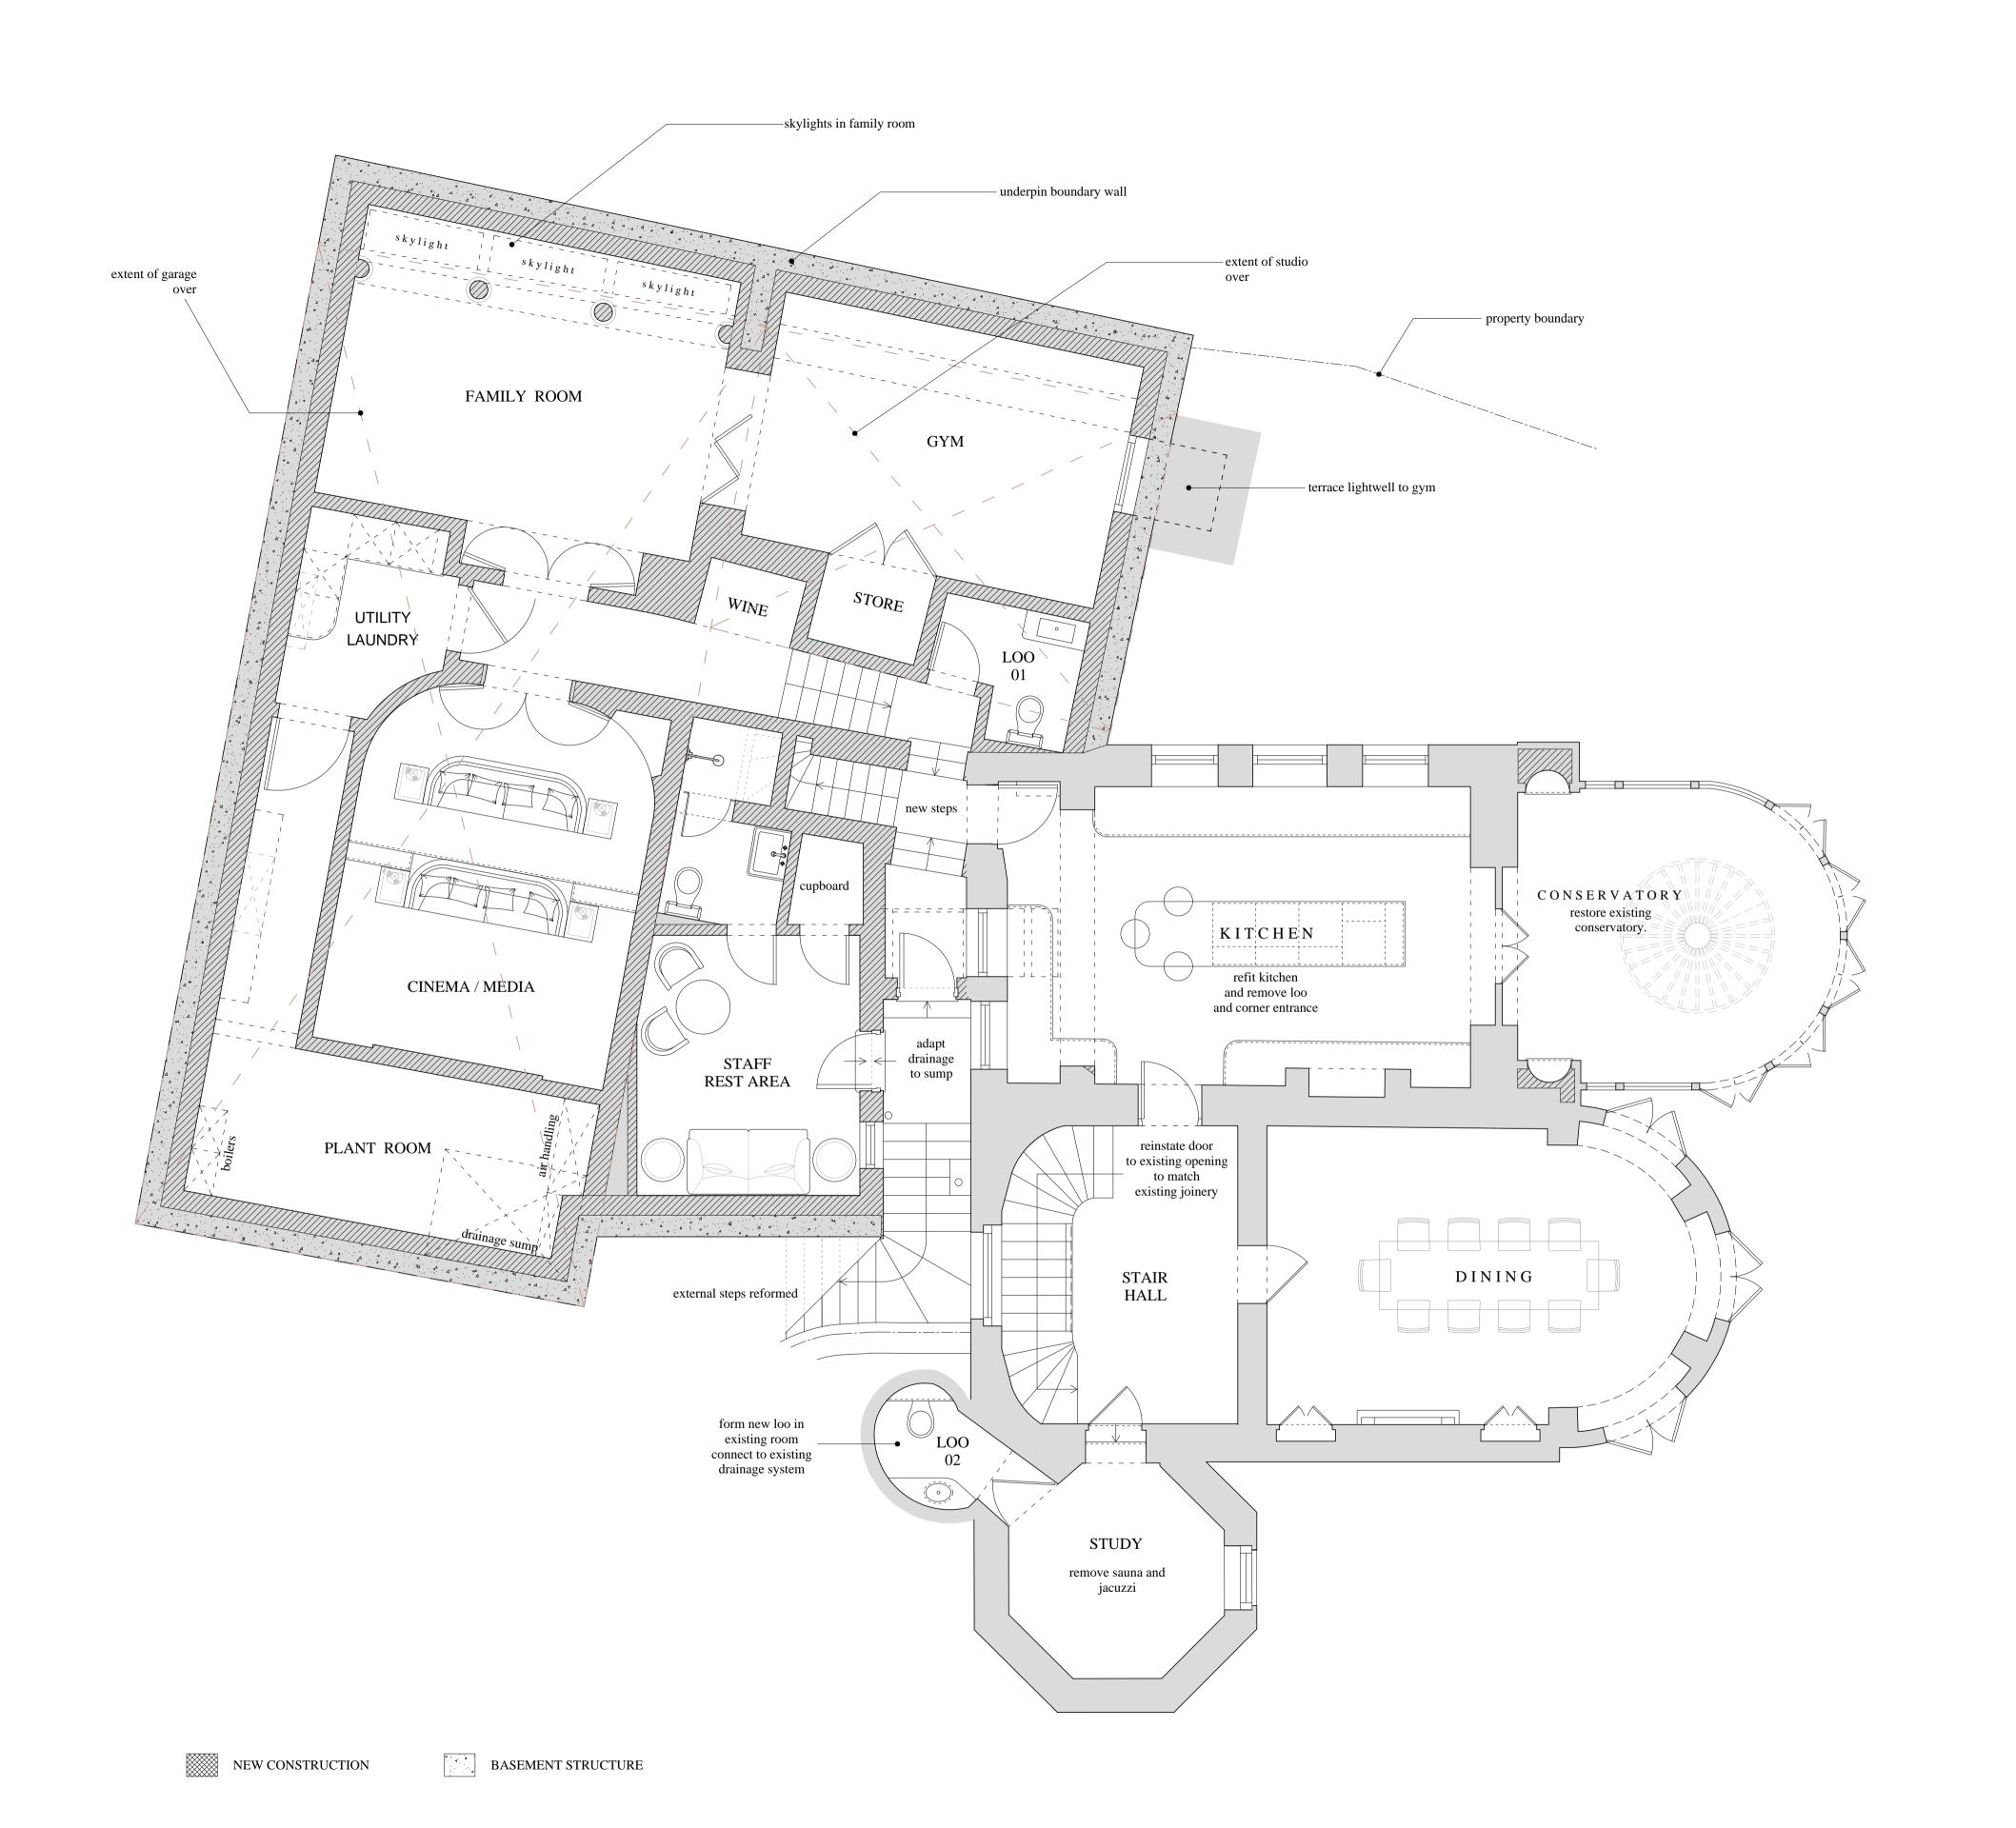

Proposed Lower Ground Floor

Plan

1 :50 @ A1

12-09-2019

DRAWN BY

CHECKED BY

REVISIONS

Contractors must check all dimensions on site.
Only figured dimensions are to be worked from.
Discrepancies must be reported immediately to
the architect before proceeding.
The drawing is copyrighted.

Drawing 1948 - PP - 01 FILENAME

10m

WATSON BERTRAM & FELL
ARCHITECTS & SURVEYORS
6 OLD KING STREET
BATH • BAL 2JW
TEL 01225 337273 • FAX 01225 448537
MAIL@WBF-BATH.CO.UK
WWW.WBF-BATH.CO.UK

DETAIL Proposed Ground Floor