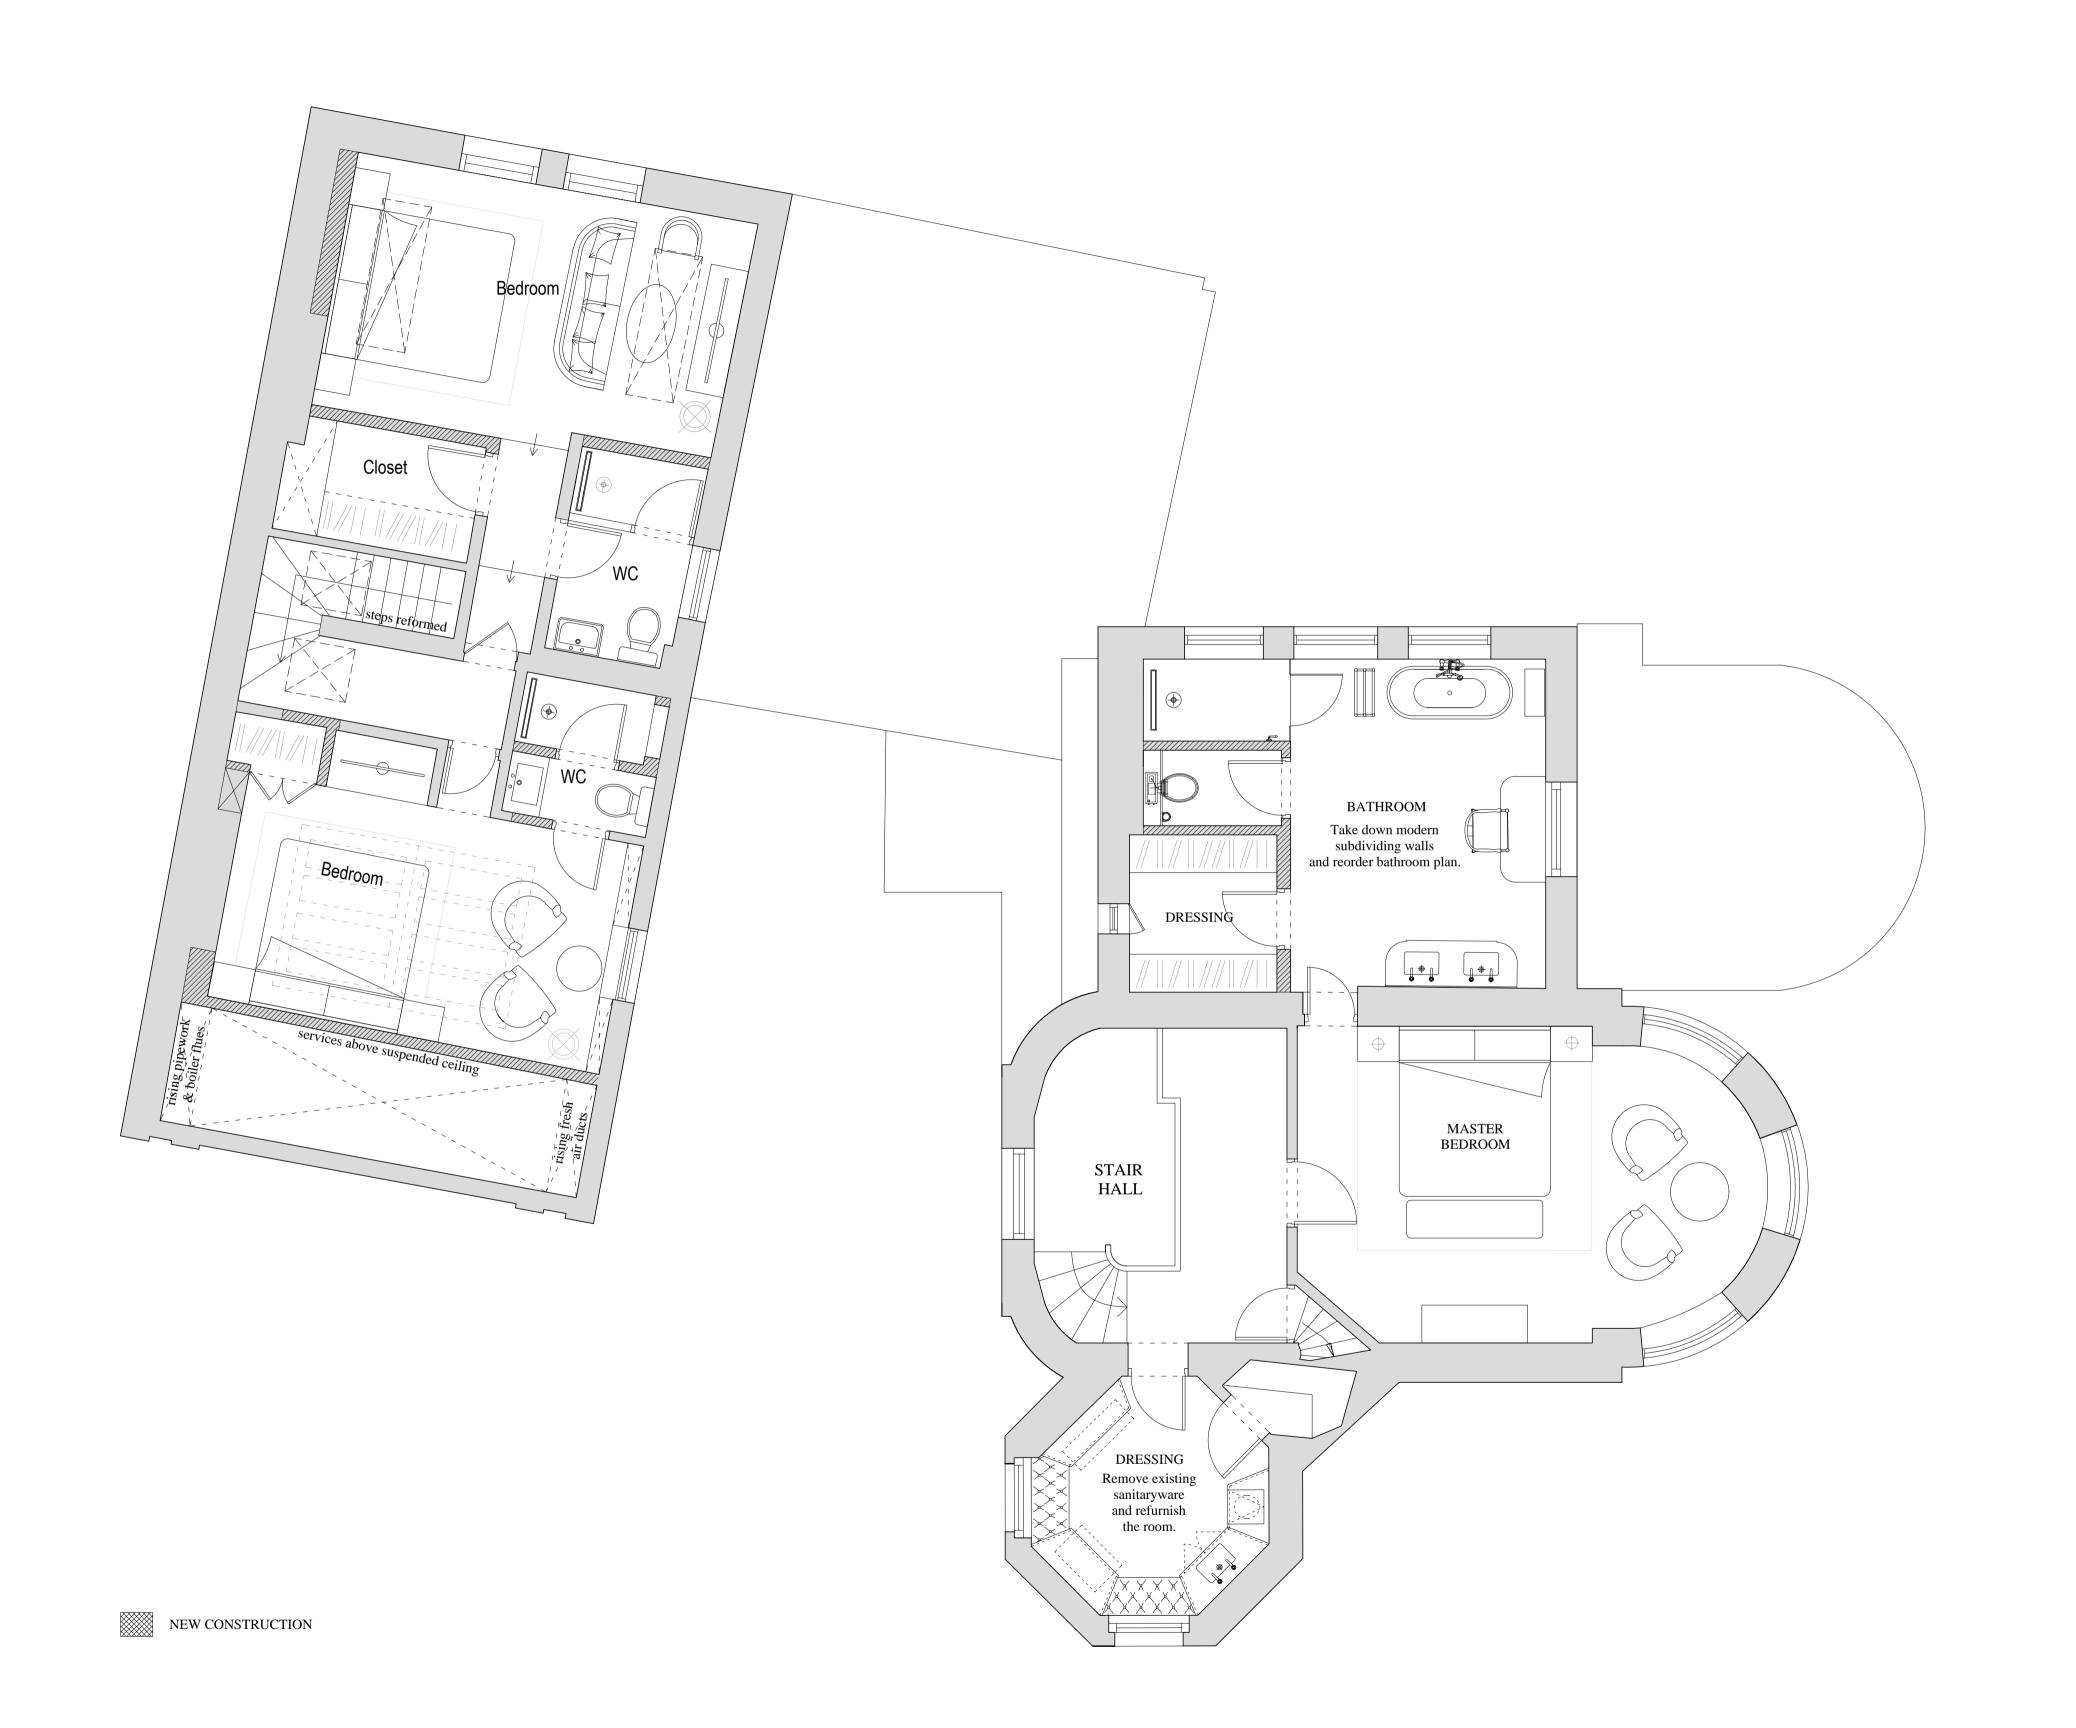

1:50 @ A1

12-09-2019

DRAWN BY

CHECKED BY

REVISIONS

Contractors must check all dimensions on site.
Only figured dimensions are to be worked from.
Discrepancies must be reported immediately to
the architect before proceeding.
The drawing is copyrighted.

Drawing 1948 - PP - 03 FILENAME

10m

WATSON BERTRAM & FELL ARCHITECTS & SURVEYORS
6 OLD KING STREET
BATH • BA1 2JW
TEL 01225 337273 • FAX 01225 448537
MAIL@WBF-BATH.CO.UK
WWW.WBF-BATH.CO.UK

Proposed
Second Floor
Plan