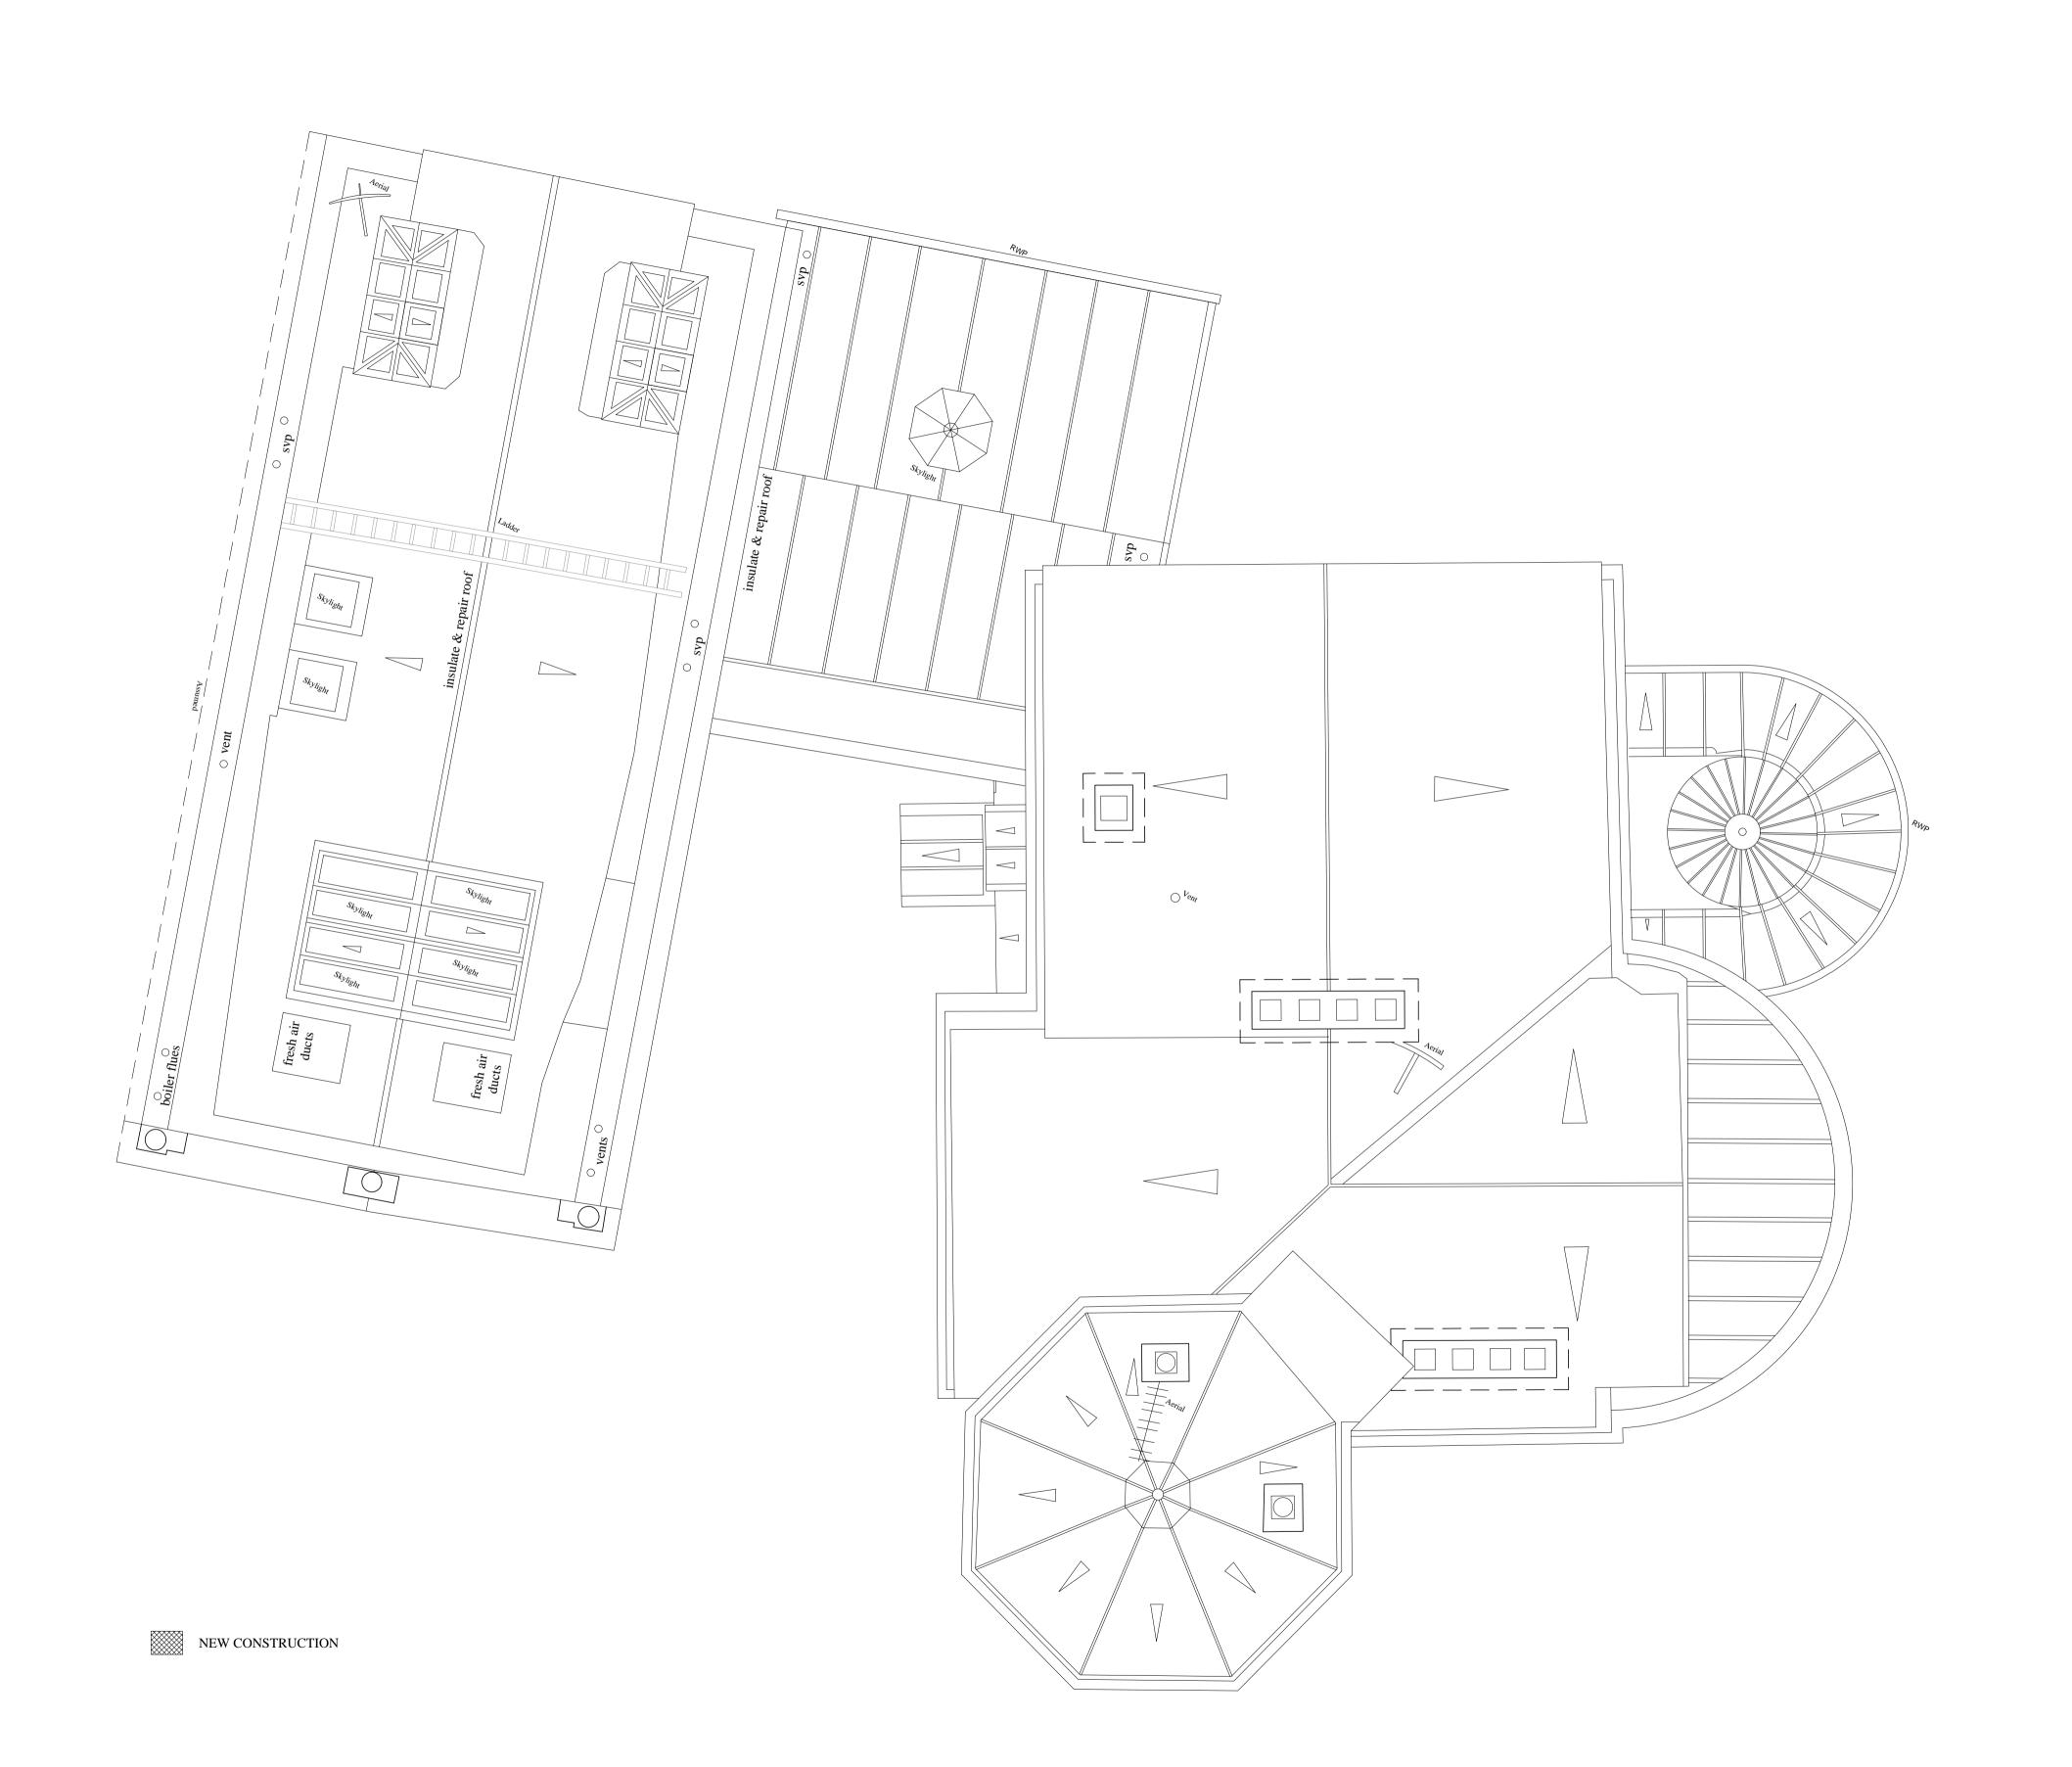

scale 1:50@A1

12-09-2019

DRAWN BY

CHECKED BY

REVISIONS

Contractors must check all dimensions on site.
Only figured dimensions are to be worked from.
Discrepancies must be reported immediately to
the architect before proceeding.
The drawing is copyrighted.

Drawing 1948 - PP - 04 FILENAME

WATSON BERTRAM & FELL
ARCHITECTS & SURVEYORS
6 OLD KING STREET
BATH • BAL 2JW
TEL 01225 337273 • FAX 01225 448537
MAIL @ WBF-BATH.CO.UK
W W W . WBF-BATH.CO.UK

Proposed Roof Plan

scale 1:50 @ A1

DATE

12-09-2019

DRAWN BY

CHECKED BY

REVISIONS

Contractors must check all dimensions on site.
Only figured dimensions are to be worked from.
Discrepancies must be reported immediately to
the architect before proceeding.
The drawing is copyrighted.

Drawing 1948 - PP - 05 FILENAME

WATSON BERTRAM & FELL ARCHITECTS & SURVEYORS
6 OLD KING STREET
BATH • BAL 2JW
TEL 01225 337273 • FAX 01225 448537
MAIL@WBF-BATH.CO.UK
WWW.WBF-BATH.CO.UK

NEW CONSTRUCTION

SOUTH-EAST ELEVATION