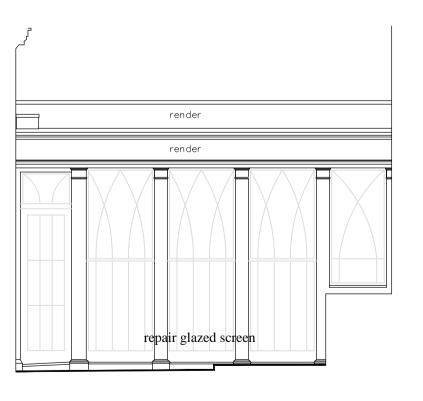

NEW CONSTRUCTION

NORTH-EAST ELEVATION

EAST ELEVATION

SOUTH-EAST ELEVATION

TITLE
12 Park Village West

Proposed
Elevations
Coach House

1:50 @ A1

DATE
12:00:2010

12-09-2019
DRAWN BY

RD CHECKED BY

REVISIONS

Contractors must check all dimensions on site.
Only figured dimensions are to be worked from.
Discrepancies must be reported immediately to
the architect before proceeding.
The drawing is copyrighted.

Drawing 1948 - PE - 03 FILENAME

WATSON BERTRAM & FELL
ARCHITECTS & SURVEYORS
6 OLD KING STREET
BATH • BAL 2JW
TEL 01225 337273 • FAX 01225 448537
MAIL @ WBF-BATH.CO.UK
W W W . WBF-BATH.CO.UK

0 1 2.5 5 10m