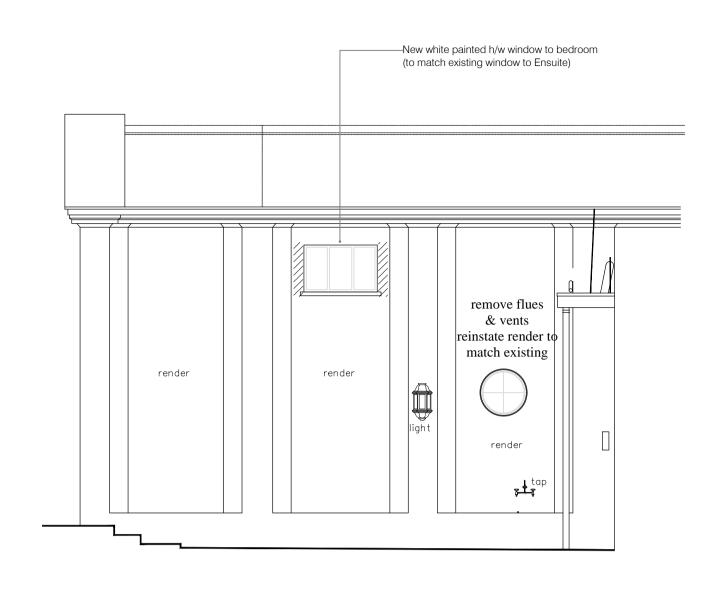

Drawing 1948 - PS - 01 FILENAME

WATSON BERTRAM & FELL ARCHITECTS & SURVEYORS
6 OLD KING STREET
BATH • BA1 2JW
TEL 01225 337273 • FAX 01225 448537
MAIL@WBF-BATH.CO.UK
WWW.WBF-BATH.CO.UK

**ENSUITE** Studio level \_(35.75) Courtyard level (35.55) STAFF **STAFF** REST AREA WC WINE GYM (32.690) Basement level \_(31.95) \_\_\_\_\_\_(32.00m A.O.D.)

—New white painted h/w window to bedroom (to match existing window to Ensuite)

SECTION C-C

NEW BASEMENT

## SECTION D-D

KEY PLAN

TITLE

12 Park Village West

DETAIL

Proposed Sections CC & DD SCALE

1:50@A1 DATE

12-09-2019