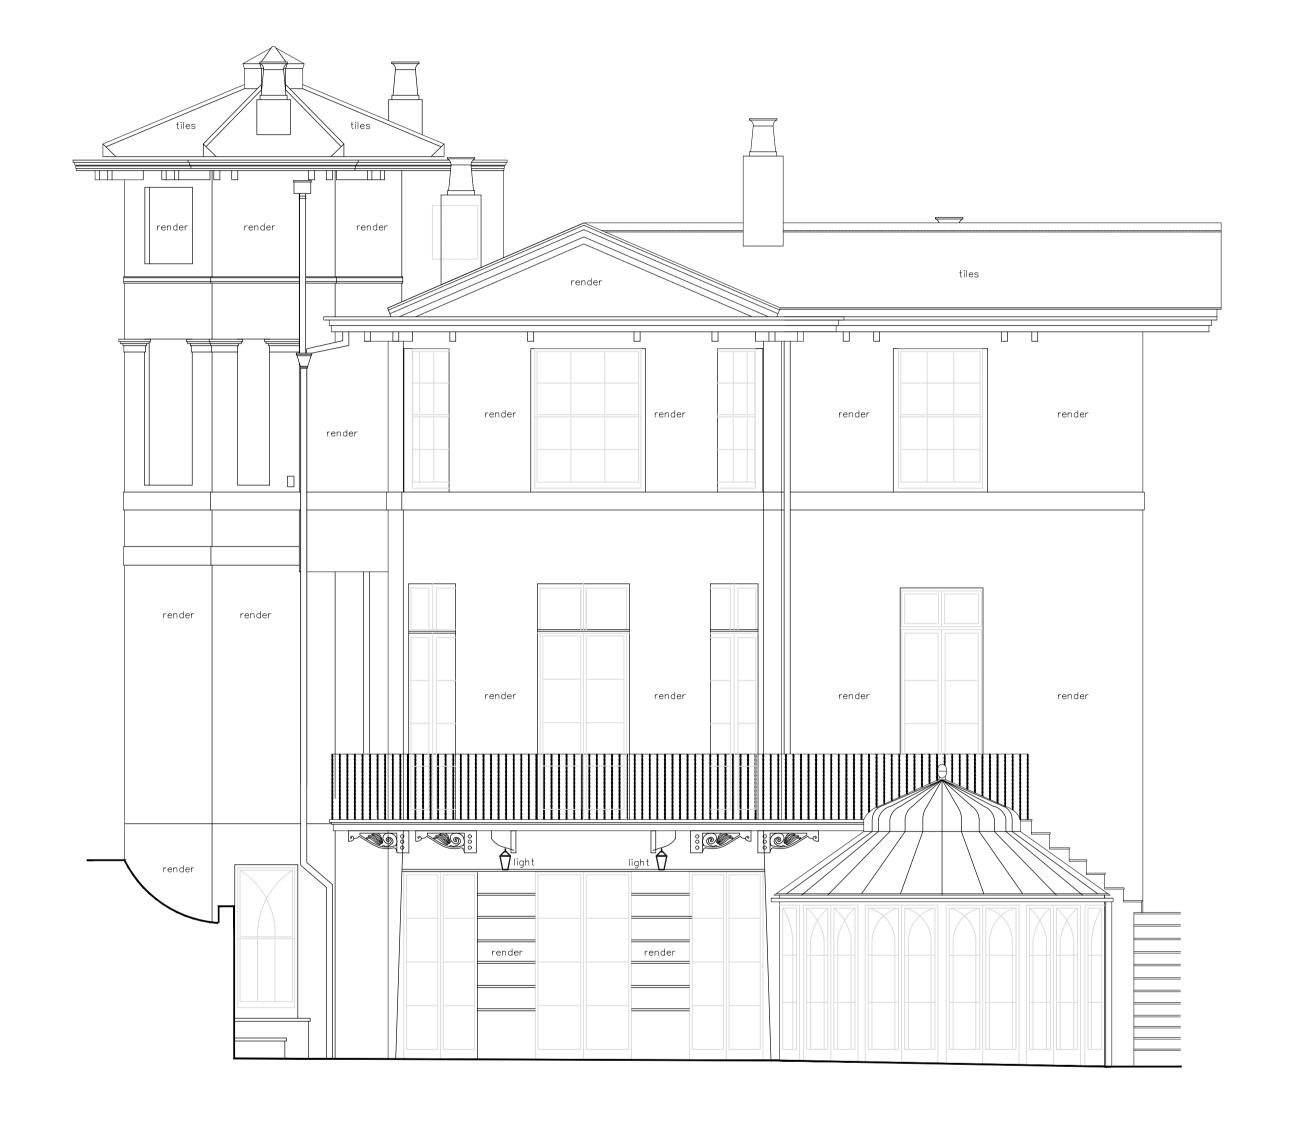

(32.00m A.O.D.)

TITLE
12 Park Village West

Proposed
Elevations
Main House SW & NW

1:50 @ A1

12-09-2019

DRAWN BY

CHECKED BY

REVISIONS

Contractors must check all dimensions on site.
Only figured dimensions are to be worked from.
Discrepancies must be reported immediately to
the architect before proceeding.
The drawing is copyrighted.

Drawing 1948 - PE - 02 FILENAME

WATSON BERTRAM & FELL ARCHITECTS & SURVEYORS 6 OLD KING STREET BATH • BAL 2JW TEL 01225 337273 • FAX 01225 448537 MAIL @ WBF-BATH.CO.UK WWW.WBF-BATH.CO.UK

SOUTH-EAST ELEVATION