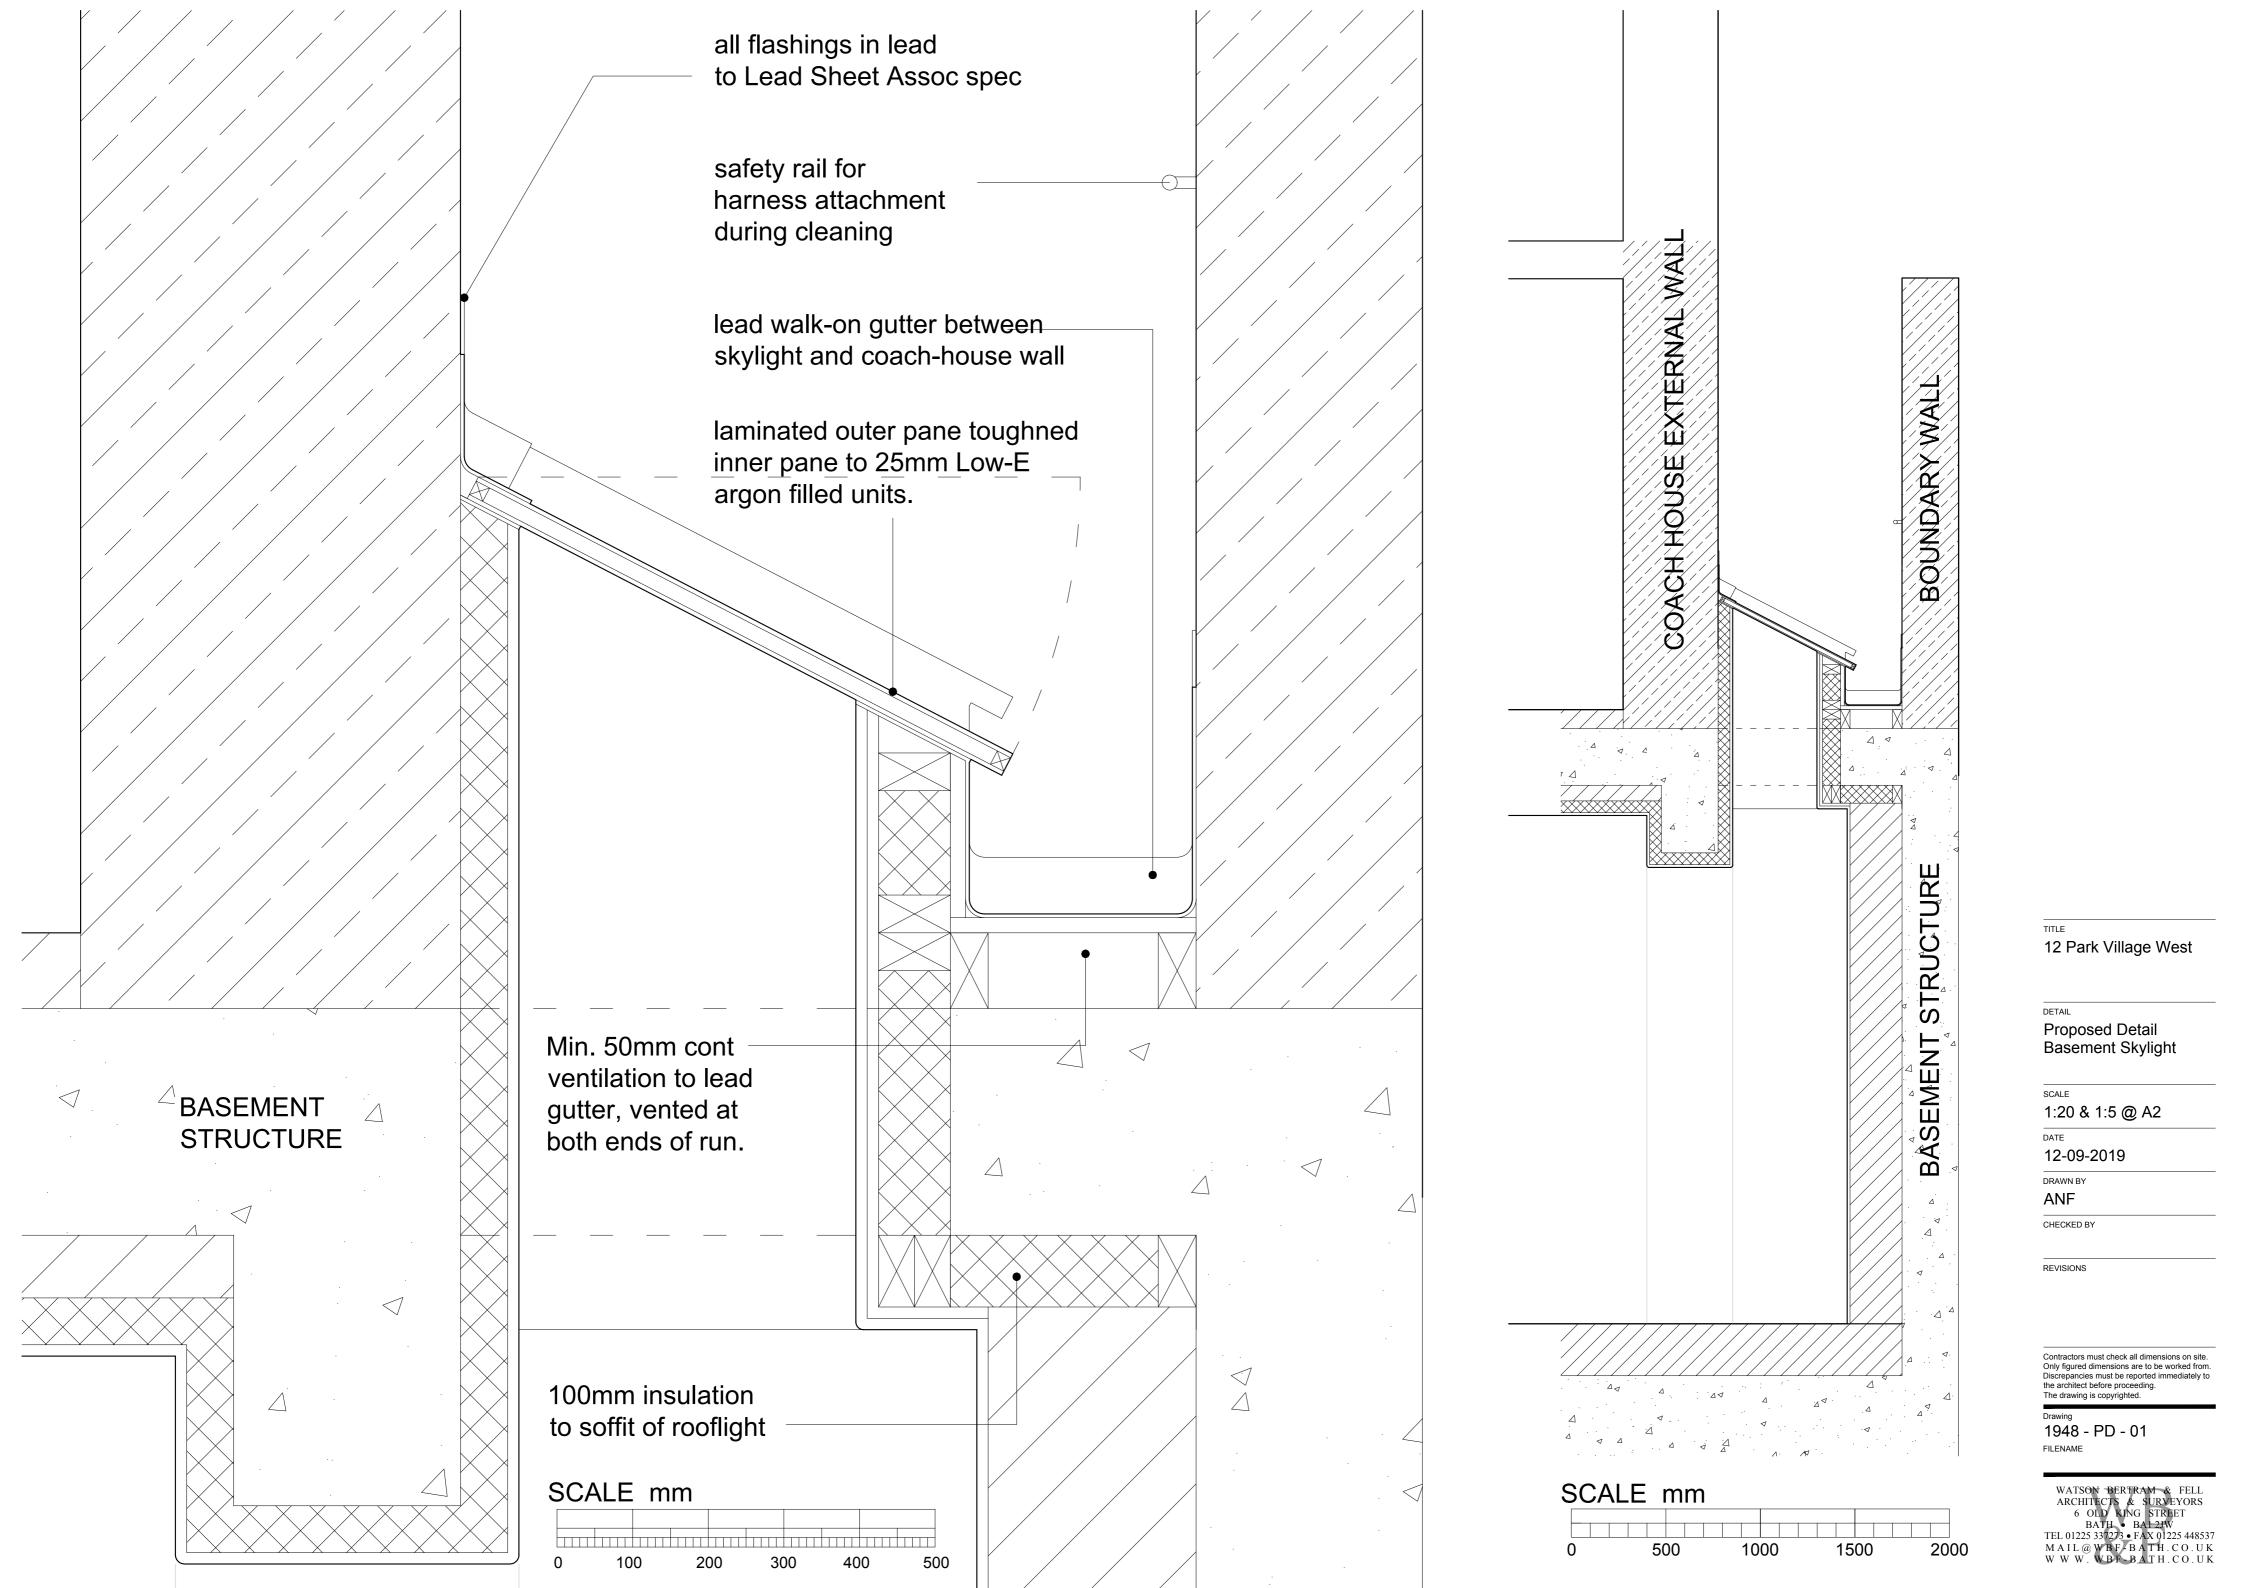

vel \_(35.75) Courtyard level (35.55) STAFF **STAFF** REST AREA WC WINE GYM (32.690) Basement level \_(31.95) \_\_\_\_\_\_(32.00m A.O.D.)

—New white painted h/w window to bedroom (to match existing window to Ensuite)

SECTION C-C

NEW BASEMENT

## SECTION D-D



KEY PLAN

TITLE

12 Park Village West

DETAIL

Proposed Sections CC & DD SCALE

1:50@A1 DATE

12-09-2019

DRAWN BY RD

CHECKED BY

REVISIONS

Contractors must check all dimensions on site.
Only figured dimensions are to be worked from.
Discrepancies must be reported immediately to
the architect before proceeding.
The drawing is copyrighted.

Drawing 1948 - PS - 02 FILENAME

10m

WATSON BERTRAM & FELL ARCHITECTS & SURVEYORS
6 OLD KING STREET
BATH • BAL 2JW
TEL 01225 337273 • FAX 01225 448537
MAIL@WBF-BATH.CO.UK
WWW.WBF-BATH.CO.UK