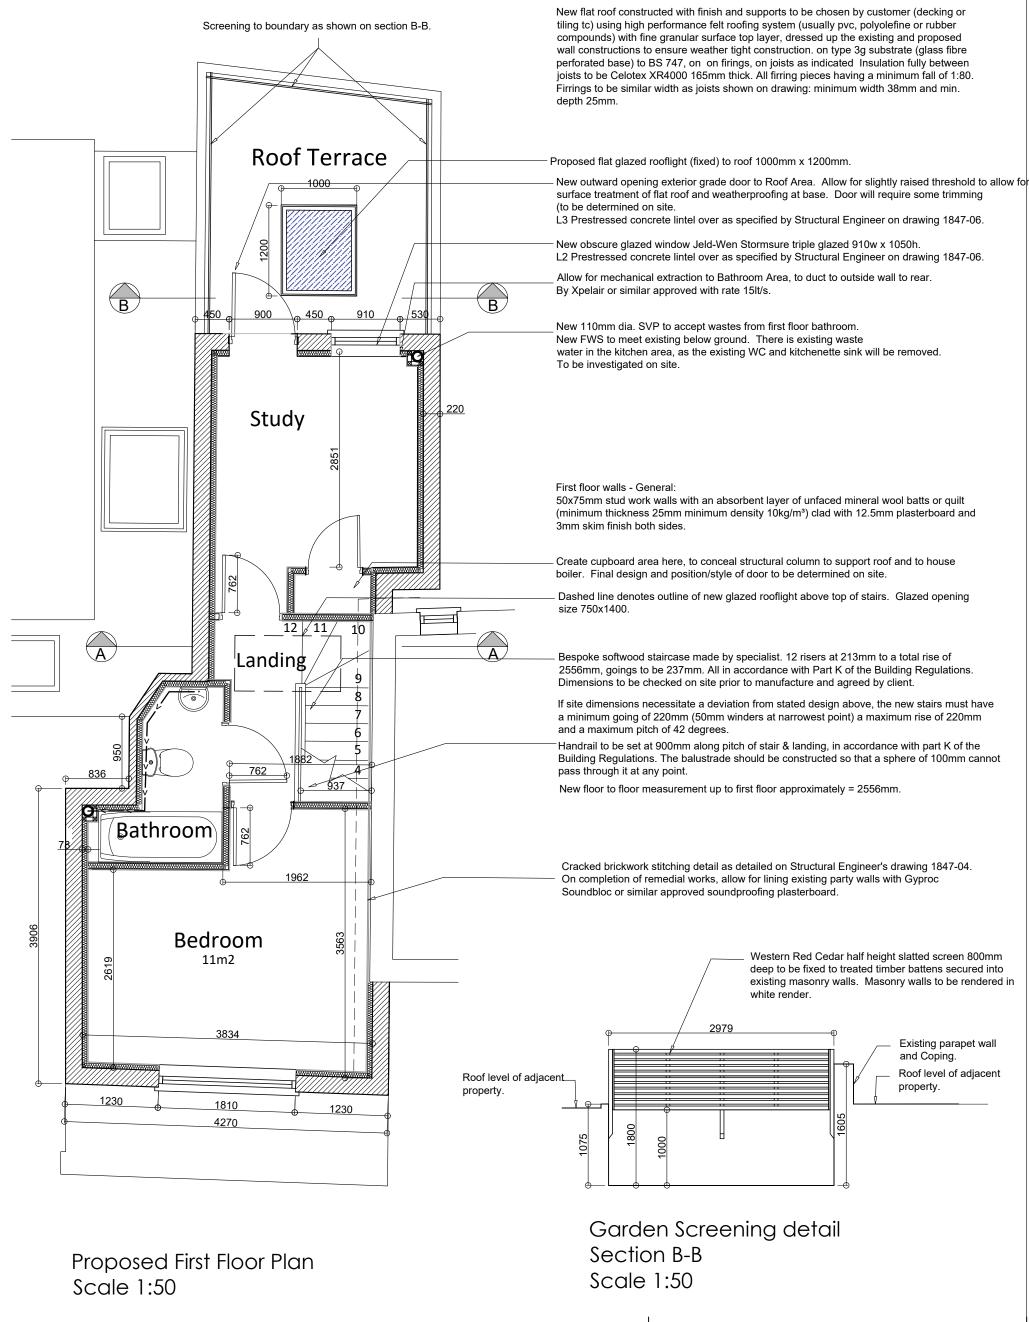

Garden Over Flat roof:

| REDHOUSE | TITLE                                                                | Conversion & Extension to create Dwelling<br>150 Haverstock Hill, Belsize Park, London NW3 2AY |        |             |            |
|----------|----------------------------------------------------------------------|------------------------------------------------------------------------------------------------|--------|-------------|------------|
|          | DETAIL                                                               | Proposed First Floor Plan<br>Roof Garden Screening                                             |        |             |            |
|          | SCALE                                                                | 1:100                                                                                          | SHEET: | A3          |            |
|          | DRAWN                                                                | AJ                                                                                             |        |             | 18-049-13D |
|          | DATE                                                                 | Nov 2018                                                                                       | ISSUE  | PRELIMINARY | 10017 100  |
|          | REDHOUSE, 8 GENTIAN CLOSE, RUSHDEN, NORTHANTS. NN10 0UG 01933 358617 |                                                                                                |        |             |            |