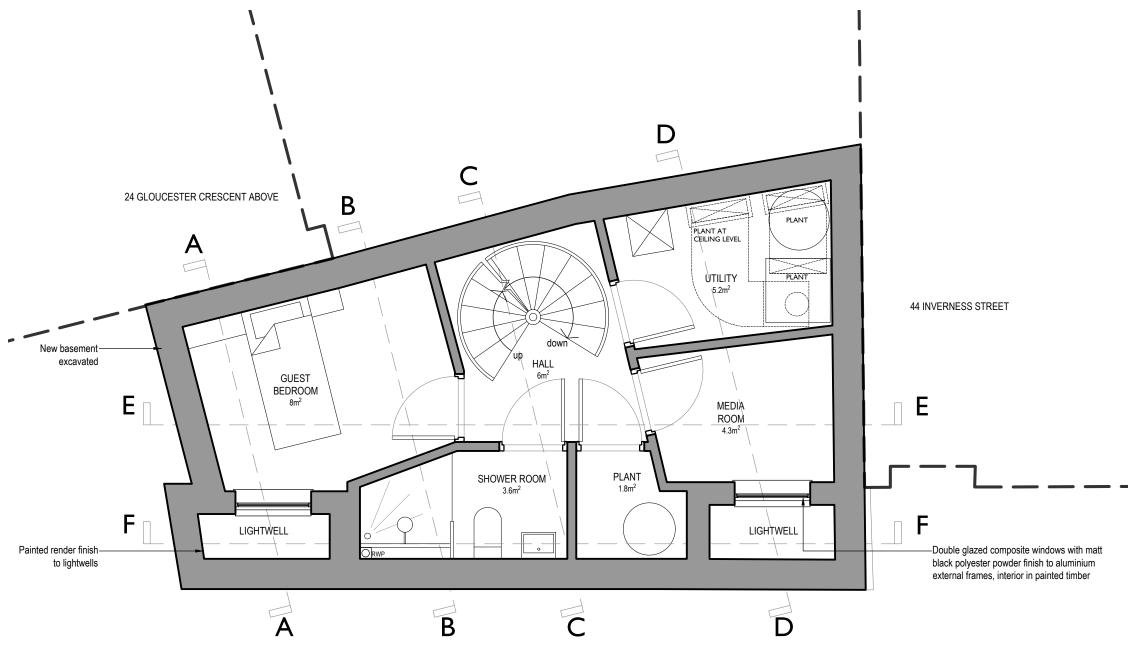

BASEMENT FLOOR PLAN AS PROPOSED 1:50 @ A3

Drawings are based on survey data and may not accurately represent what is physically present. Do not scale from this drawing. All dimensions are to be verified on site before proceeding with the work. All dimensions are in millimeters unless noted otherwise. Purcell shall be notified in writing of any discrepancies. ISSUE DATE DRAWN CHECKED DESCRIPTION CLIENT Christine Hancock & Tony Robinson PROJECT 46 Inverness Street Basement Floor Plan As Proposed DRAWING STATUS ISSUED FOR PLANNING **JOB NUMBER** 236534 DRAWING NO. 203 REVISION PURCELL