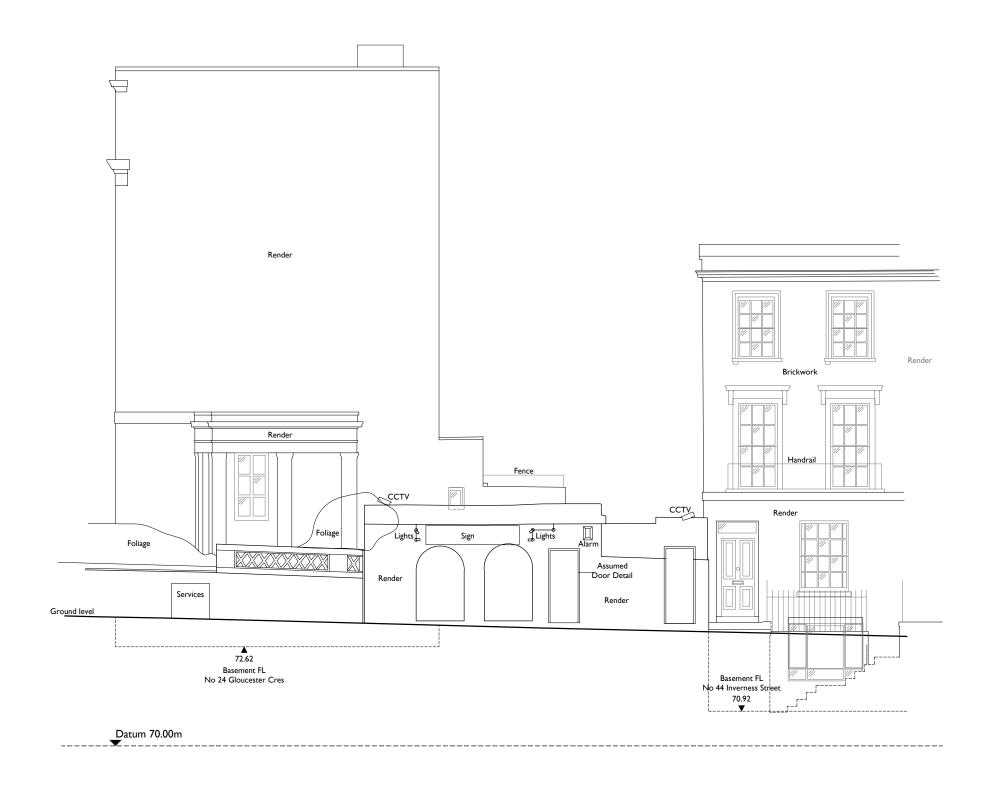

FRONT ELEVATION AS EXISTING 1:100 @ A3

Do not scale from this drawing. All dimensions are to be verified on site before proceeding with the work. All dimensions are in millimeters unless noted otherwise. Purcell shall be notified in writing of any discrepancies. ISSUE DATE DRAWN CHECKED DESCRIPTION CLIENT Christine Hancock & Tony Robinson PROJECT 46 Inverness Street Front Elevation As Existing A3L I:100 @ A3 DRAWING STATUS ISSUED FOR PLANNING **JOB NUMBER** 236534 DRAWING NO. 110 REVISION IS Bermondsey Square, Tower Bridge Road, London, SEI 3UN , T:+44[0]20 7397 7171, Eiondon@pu ⊕ PUKCELL 2012. PURCELL ⊕ 5 THE TRADING NAME OF PURCELL MILLER TRITTON LIP