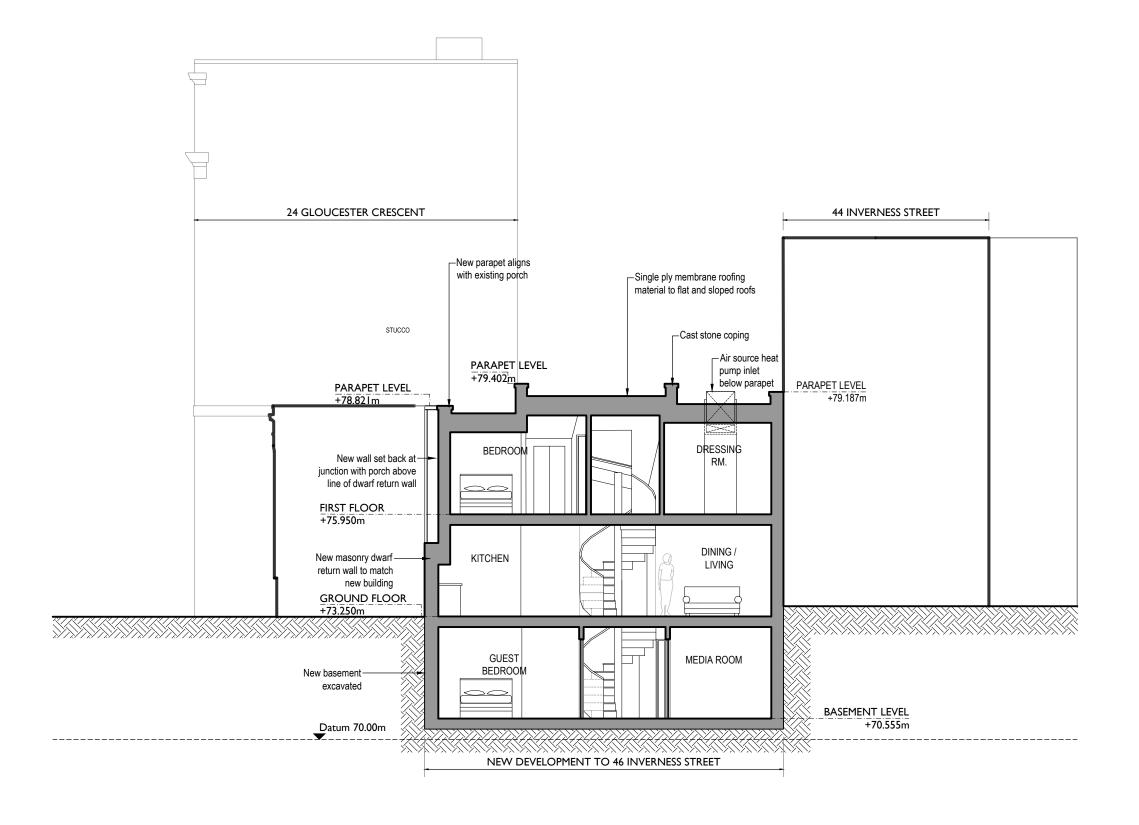

SECTION E-E AS PROPOSED
1:100 @ A3

PROJECT 46 Inverness Street

DRAWING TITLE Section E-E As Proposed

SIZE & SCALE A3L 1:100 @ A3

DRAWING STATUS ISSUED FOR PLANNING

JOB NUMBER 236534

DRAWING NO. 222

IS Bermondsey Square, Tower Bridge Road, London, SEI 3UN , T:+44[0]20 7397 7171, Elondon@purcelluk.co
© PURCEL 2012. PURCEL ©15 THE TRADING NAME OF PURCEL MILER TRITTON 119