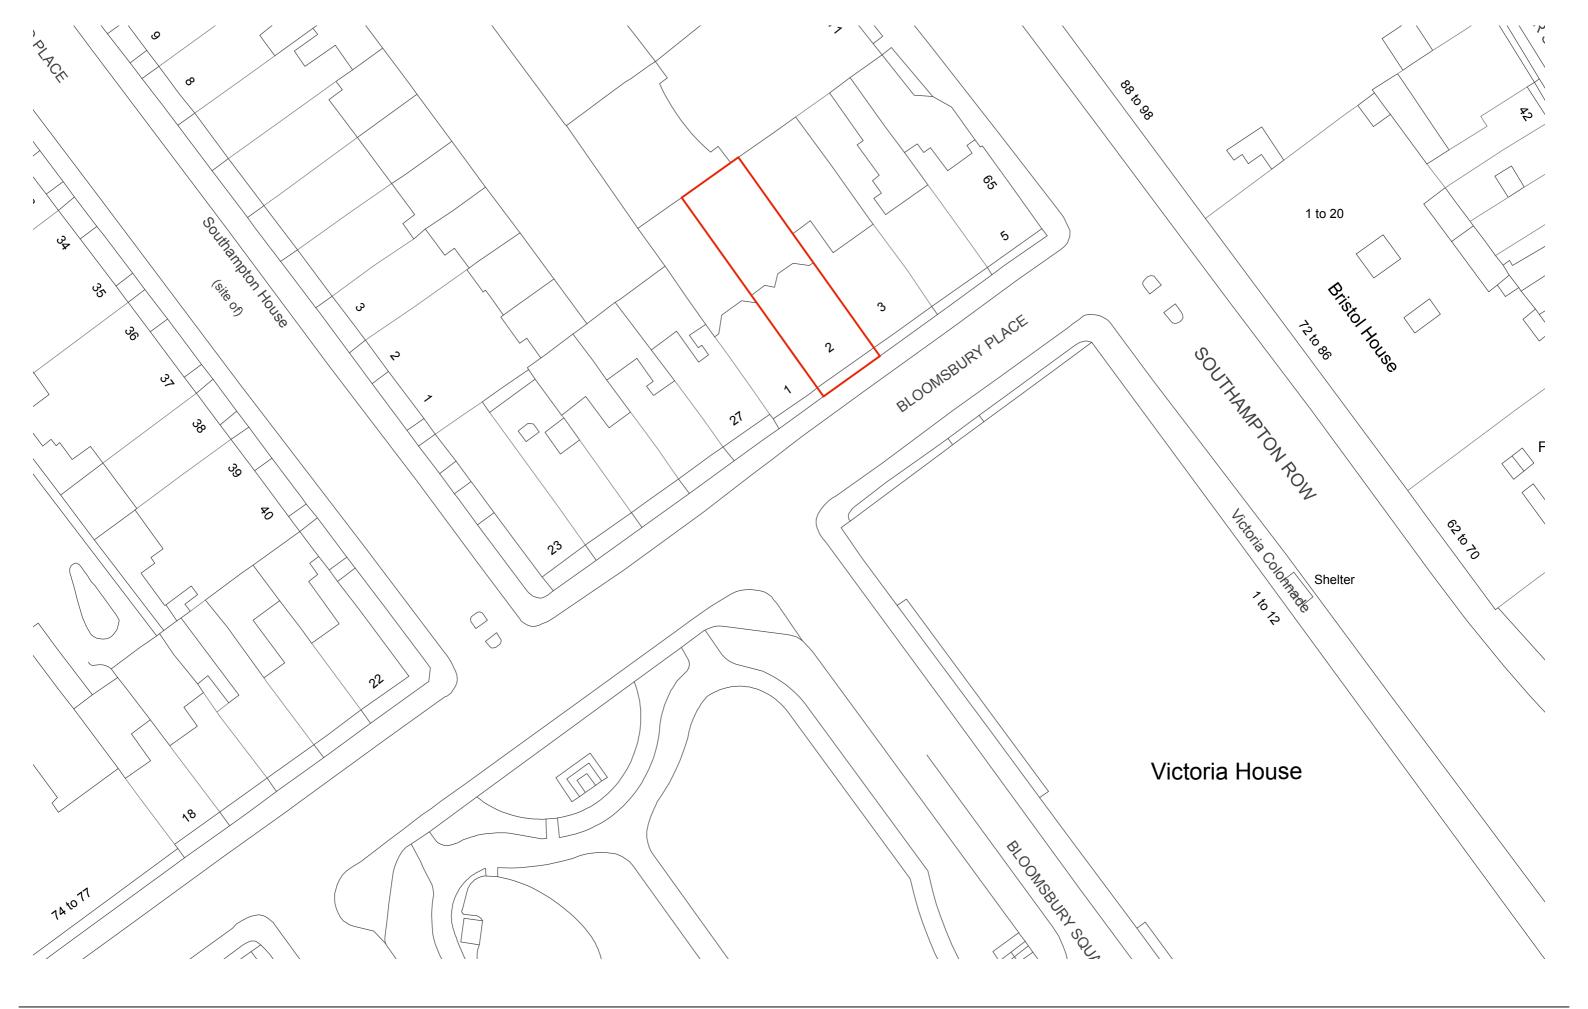

date Oct 2018

project 2 Bloomsbury Place London, WC1A 2QA client The Bedford Estates

drawing title Site Plan

drawing no.

277.02-002