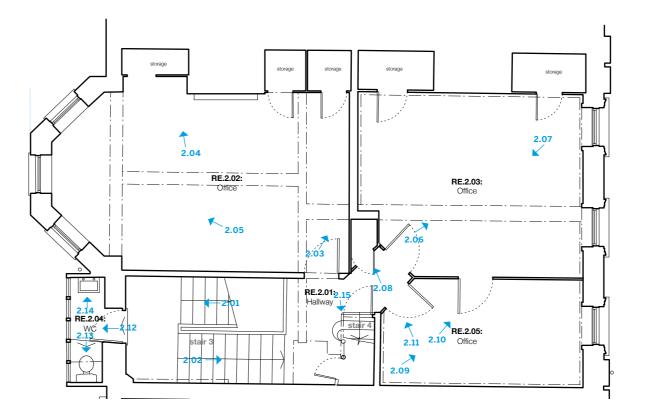

### 2 Bloomsbury Place London WC1A 2QA

Photographic Survey



September 2019

JOHANNA MOLINEUS ARCHITECTS

### **6.1 Photographic Survey**Lower Ground Floor



## Photographic survey Lower Ground Floor









LG.03

LG.04

















LG.08

LG.09

LG.10

LG.11











LG.12

LG.13

LG.14

LG.16

# Photographic survey Lower Ground Floor









LG.17

LG.18















LG.24

LG.25



#### Photographic survey Ground Floor

































G.12

G 13

G 14

16



# Photographic survey First Floor











1.02 1.03 1.01 1.04 1.05











1.07 1.08 1.09 1.06 1.10



#### Photographic survey Second Floor

































2.11

2.12

2.13

2 14

#### Photographic survey Third Floor



## Photographic survey Third Floor

























3.02







3.10 3.11 3.12



# Photographic survey Fourth Floor











4.01











4.07

#### JOHANNA MOLINEUS ARCHITECTS

22 Great Chapel Street, London W1F 8FR 0207 734 8320 www.johannamolineus.com