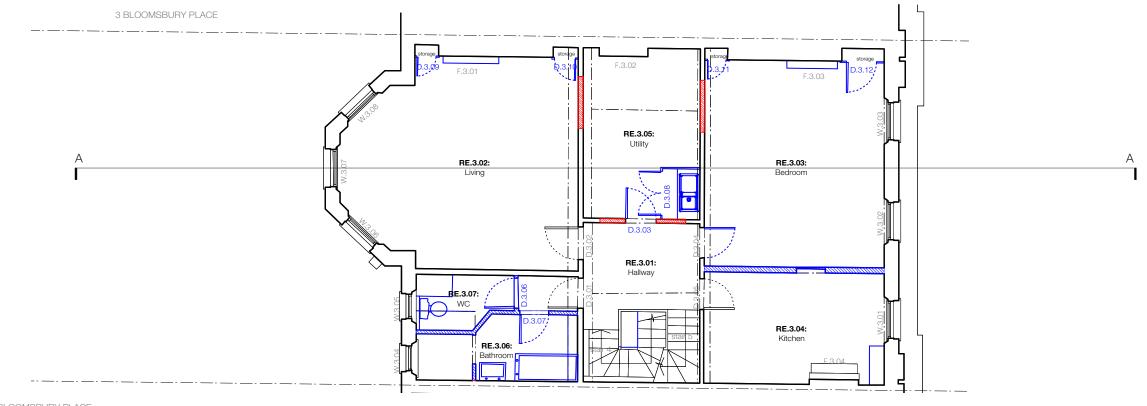

# JOHANNA MOLINEUS ARCHITECTS

22 GREAT CHAPEL STREET LONDON W1F 8FR 0207 734 8320 info@johannamolineus.com

© 2019 Johanna Molineus Architects Ltd

drawn / checked by WS/PB

Planning

Oct 2018 revision

P1

2 Bloomsbury Place London, WC1A 2QA

The Bedford Estates

Existing and Demolition Third Floor Plan

drawing no.

drawing title

Roof extension later addition to host building

Assumed original fabric

Assumed non-original fabric

JOHANNA MOLINEUS ARCHITECTS

22 GREAT CHAPEL STREET LONDON W1F 8FR 0207 734 8320 info@johannamolineus.com

© 2019 Johanna Molineus Architects Ltd

drawn / checked by WS/PB

Planning

Oct 2018 revision

P1

2 Bloomsbury Place London, WC1A 2QA

The Bedford Estates

drawing title Existing and Demolition Fourth Floor Plan

drawing no.

Demolition

Assumed original fabric

Assumed non-original fabric

JOHANNA MOLINEUS ARCHITECTS

22 GREAT CHAPEL STREET LONDON W1F 8FR 0207 734 8320 info@johannamolineus.com