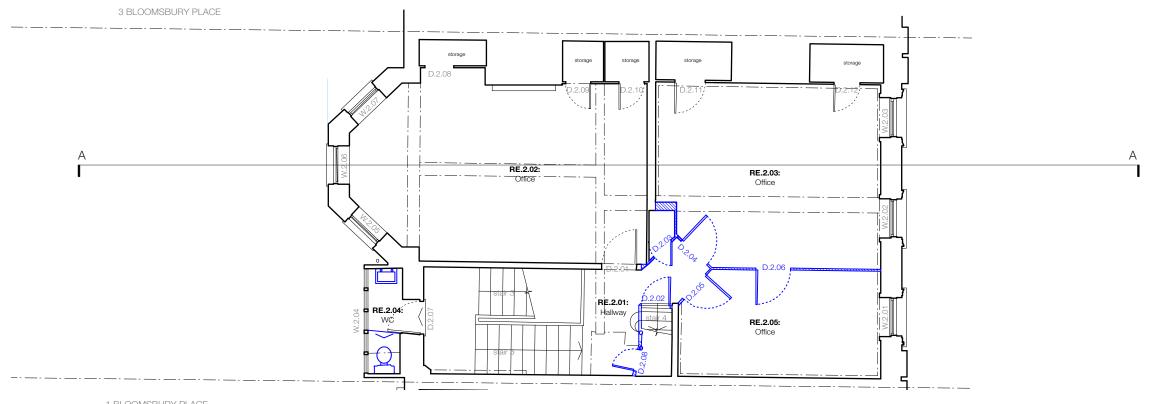

The Bedford Estates

drawing title Existing and Demolition First Floor Plan

drawing no.

Assumed original fabric

Assumed non-original fabric

# JOHANNA MOLINEUS ARCHITECTS

22 GREAT CHAPEL STREET LONDON W1F 8FR 0207 734 8320 info@johannamolineus.com

© 2019 Johanna Molineus Architects Ltd

drawn / checked by WS/PB

Planning

Oct 2018

P1

2 Bloomsbury Place London, WC1A 2QA

The Bedford Estates

drawing title Existing and Demolition Second Floor Plan

drawing no. 277.02.113

Assumed original fabric

Assumed non-original fabric