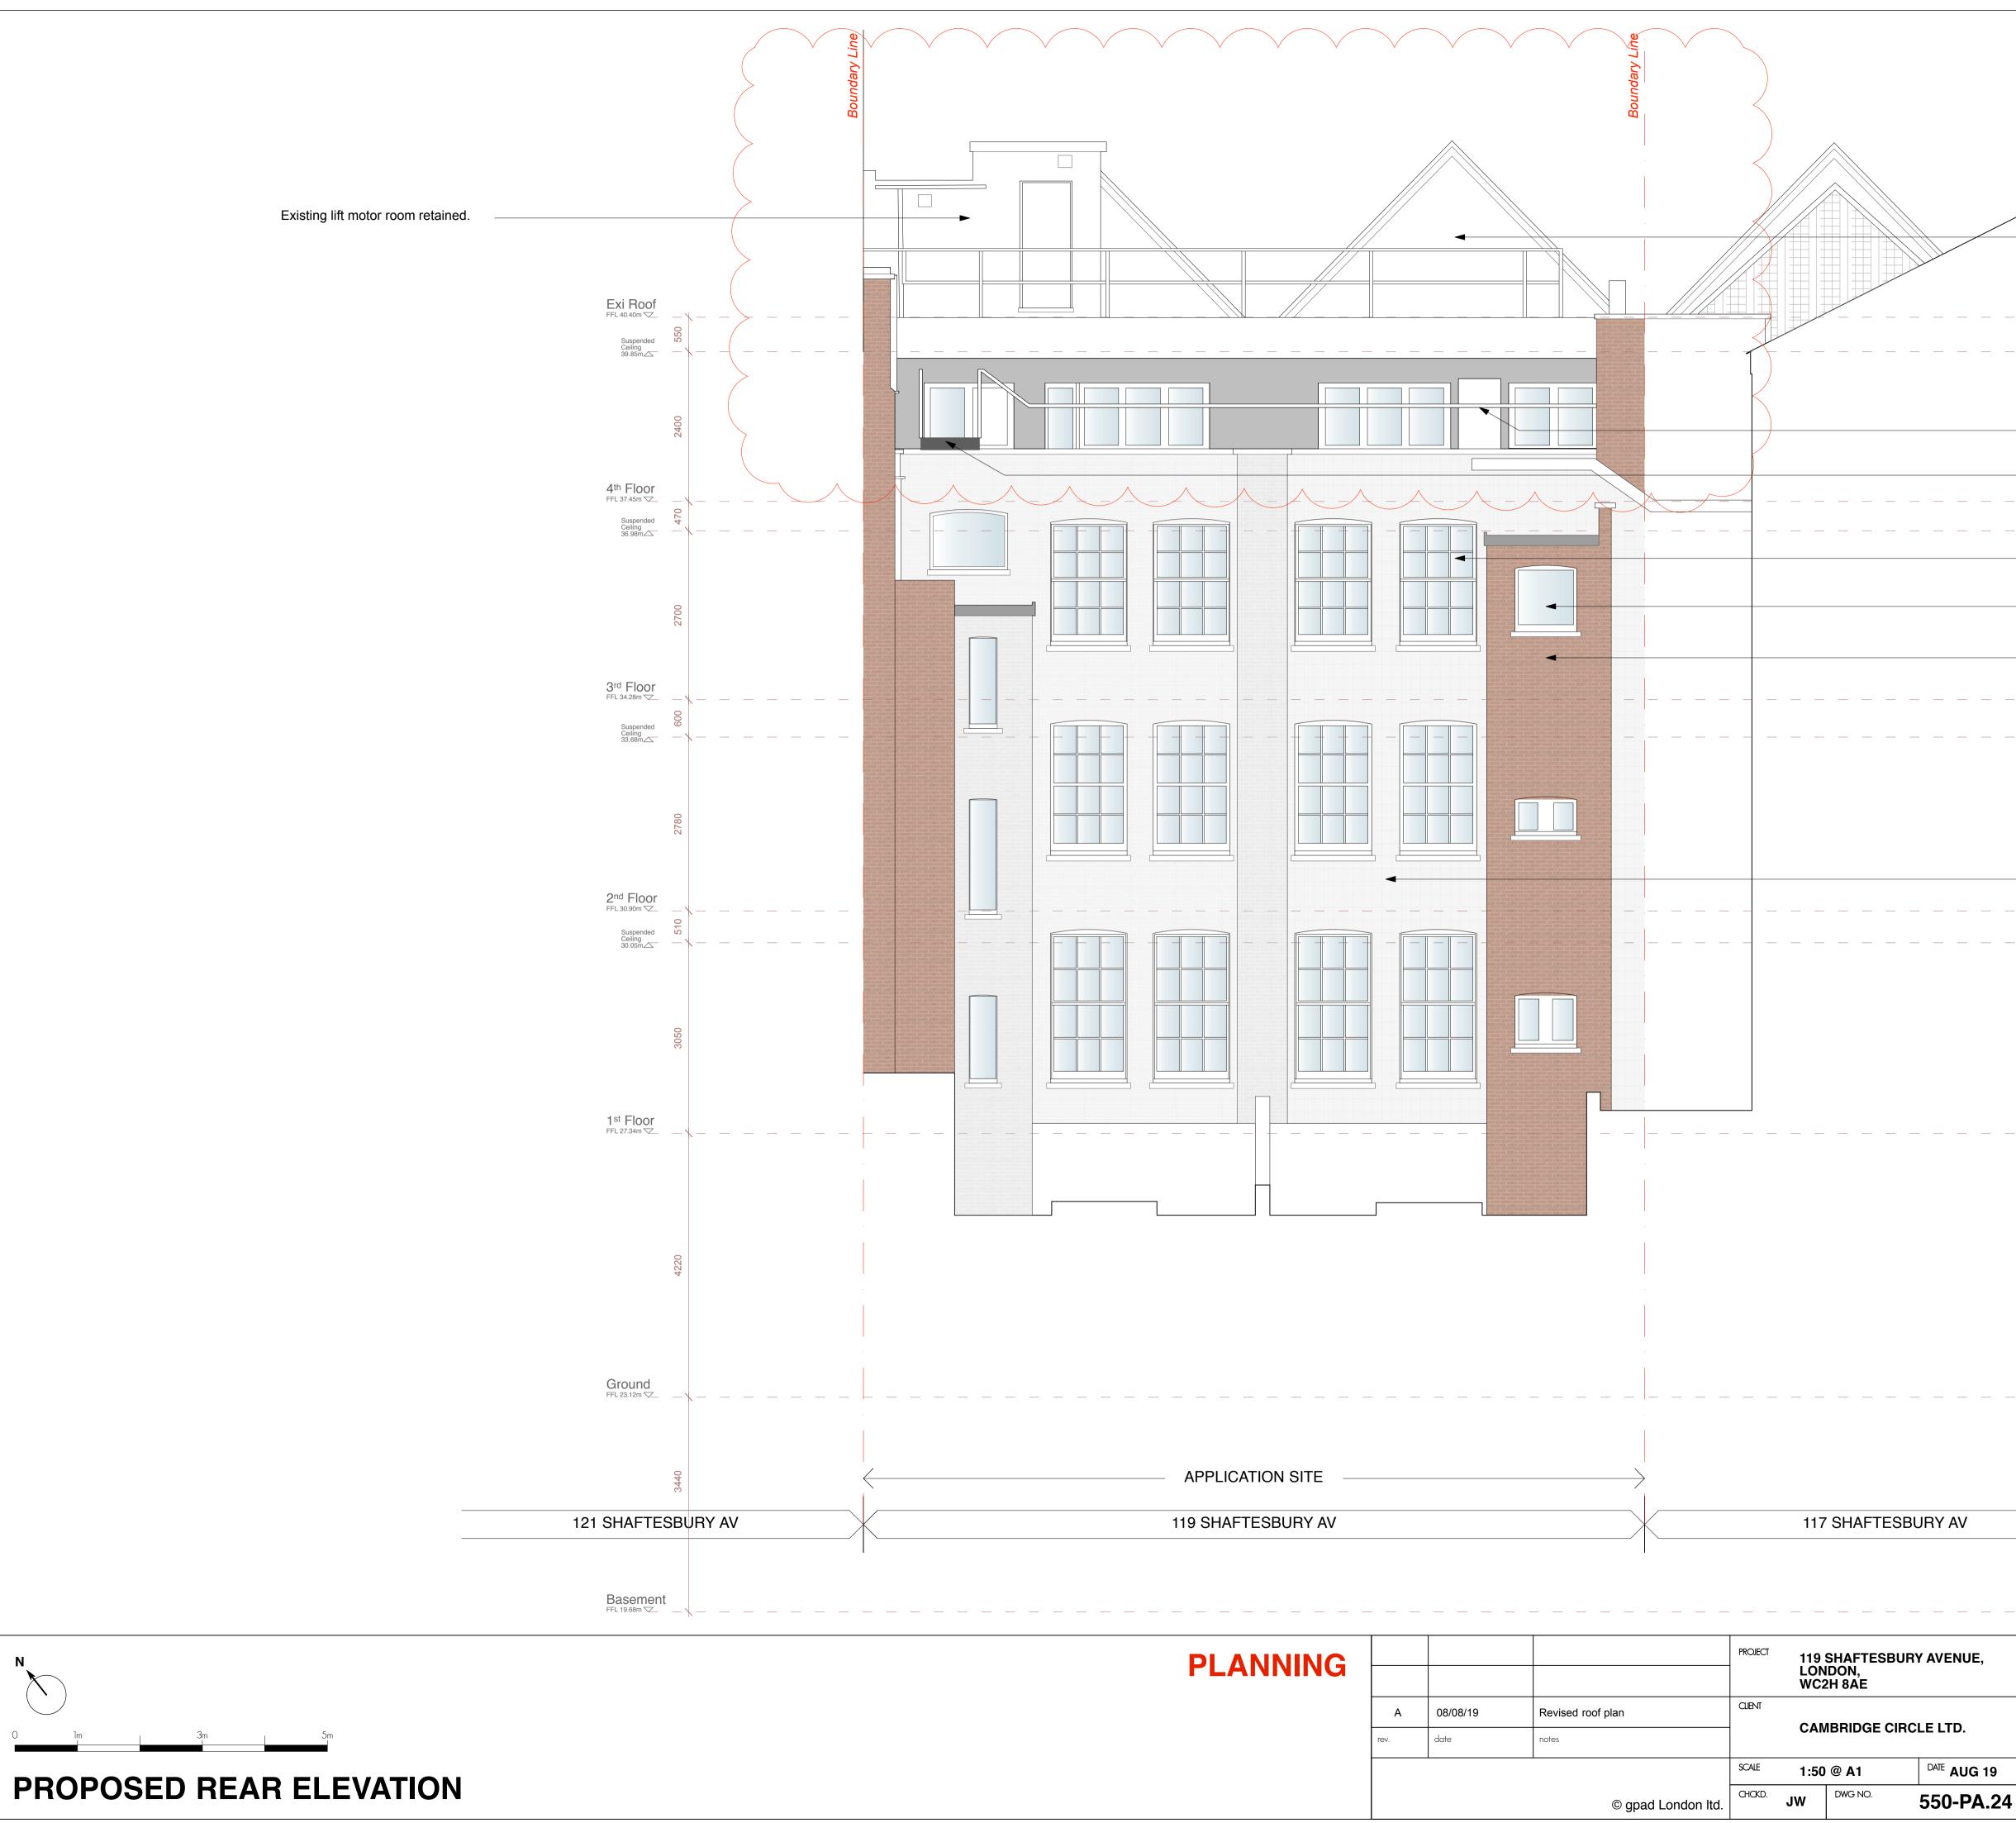

|                               | —— Existing roof gable on Shaftesbury<br>Avenue front elevation to be retained.                                                                                                       |
|-------------------------------|---------------------------------------------------------------------------------------------------------------------------------------------------------------------------------------|
|                               |                                                                                                                                                                                       |
|                               | <ul> <li>Existing steel balustrade to be retained currently in bare galvanised finish.</li> <li>Existing steel fire escape walkway from adjoining building to be retained.</li> </ul> |
|                               | <ul> <li>Existing timber sash windows to be retained finished in white.</li> <li>Existing timber casement windows to be retained finished in white.</li> </ul>                        |
|                               | Existing red brick façade to be retained.                                                                                                                                             |
|                               |                                                                                                                                                                                       |
|                               | Existing white glazed faced brick façade<br>to be retained.                                                                                                                           |
|                               |                                                                                                                                                                                       |
|                               |                                                                                                                                                                                       |
|                               |                                                                                                                                                                                       |
|                               |                                                                                                                                                                                       |
|                               |                                                                                                                                                                                       |
|                               |                                                                                                                                                                                       |
| E,                            | DRAWING TITLE<br>PROPOSED REAR ELEVATION                                                                                                                                              |
| G 19 DWG BY SF REV.<br>A.24 A | architecture & interior design<br>T: 02075492133<br>E: info@gpadlondonltd.com<br>W: www.gpadlondonltd.com                                                                             |