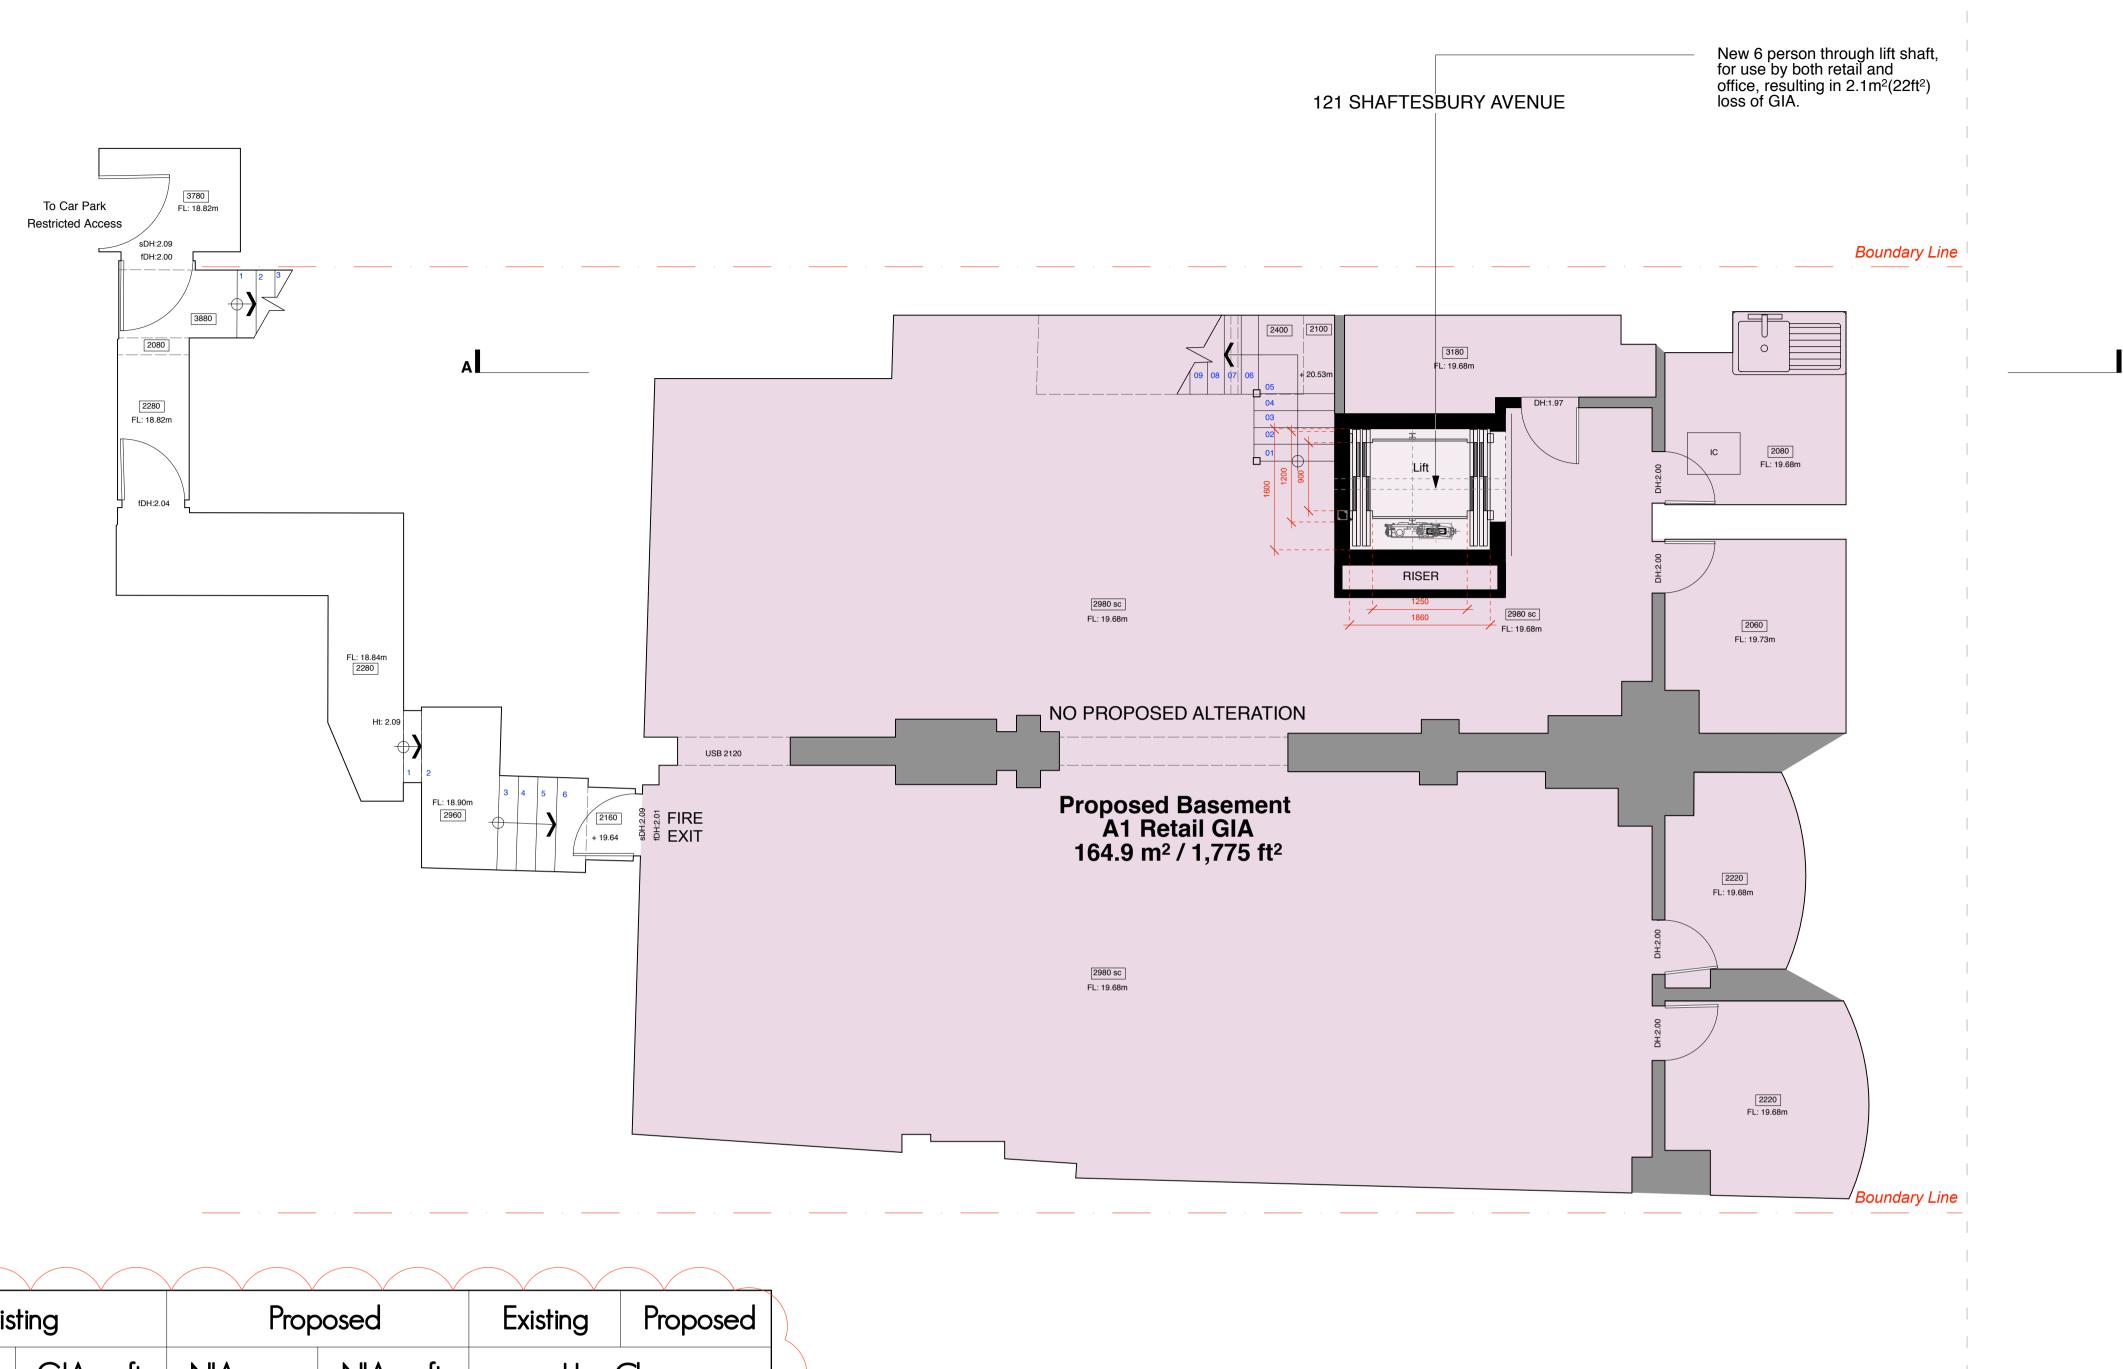

SHAFTESBURY AVENUE

|          | Exis     | ting       | Prop     | posed      | Existing  | Proposed |
|----------|----------|------------|----------|------------|-----------|----------|
| Floor    | GIA sq.m | GIA sq.ft. | NIA sq.m | NIA sq.ft. | Use Class |          |
| Basement | 166.4    | 1,791      | 164.9    | 1,775      | Al        | Al       |
| Grd      | 135.5    | 1,459      | 128.9    | 1,387      | Al        | Al       |
| lst      | 86.3     | 929        | 84.0     | 904        | Al        | B1       |
| 2nd      | 87.7     | 944        | 85.3     | 918        | Al        | B1       |
| 3rd      | 87.7     | 944        | 85.3     | 918        | Al        | B1       |
| 4th      | 80.1     | 862        | 77.3     | 832        | Al        | B1       |
| Total    | 643.7    | 6,969      | 625.7    | 6,734      |           |          |

117 SHAFTESBURY AVENUE

| N                            |        |  |        |  |    |  |  |
|------------------------------|--------|--|--------|--|----|--|--|
| 0                            | lm<br> |  | 3m<br> |  | 5m |  |  |
| PROPOSED BASEMENT FLOOR PLAN |        |  |        |  |    |  |  |

© gpad London ltd.

550-PA.14

T: 020 7549 2133

architecture & interior design

2133

2nd Floor

PROPOSED BASEMENT FLOOR PLAN

T: 020 7549 2133