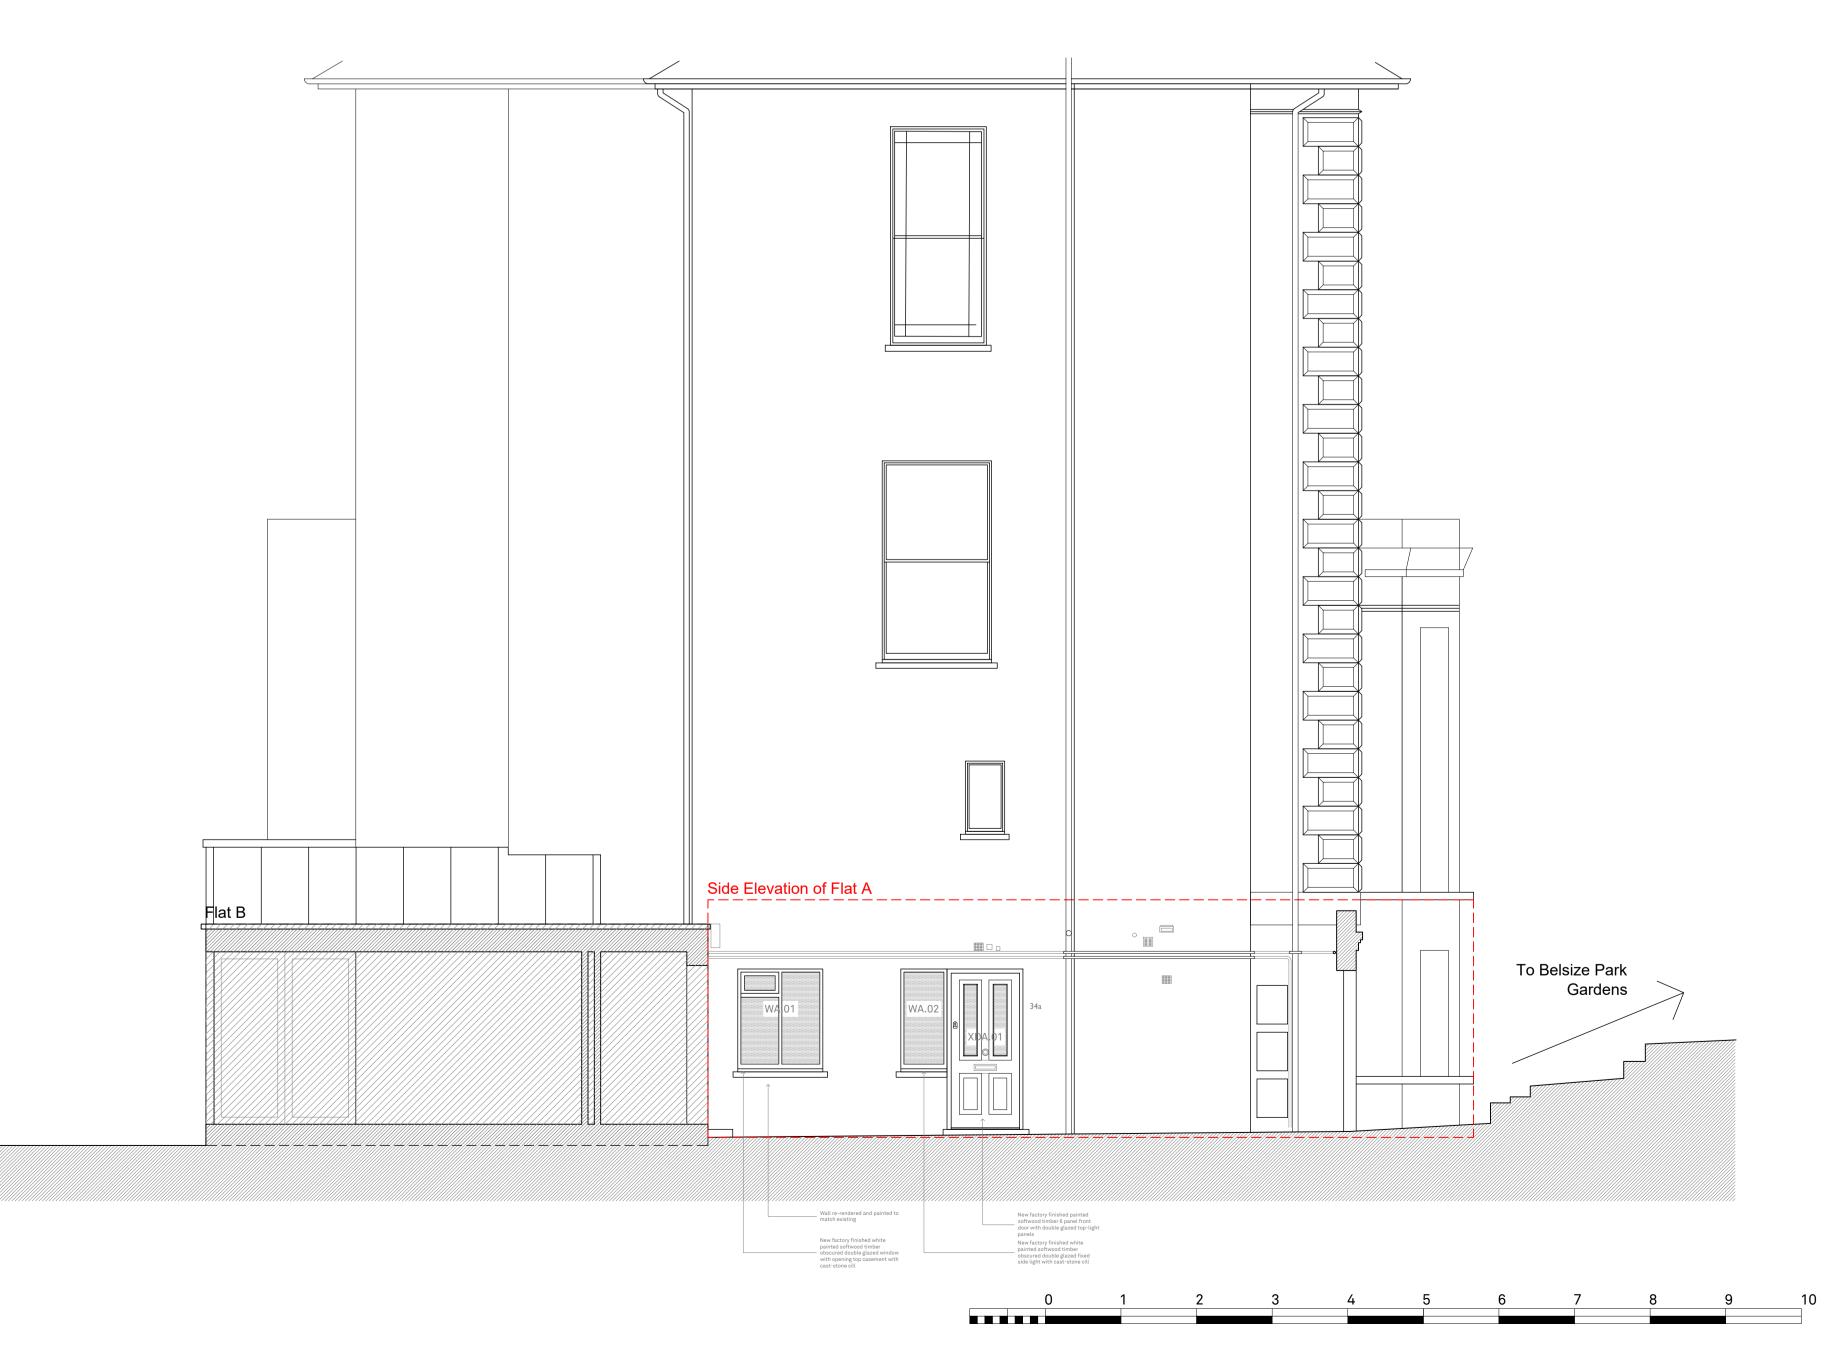

## Dwg Title: Elevation and Section as Proposed

Address:

34a Belsize Park Gardens

London NW3

Scale: 1:100@A3 1:50@A1

Job No: 18013

Drawing No: P-201 Rev: A

Drawn by: JOH