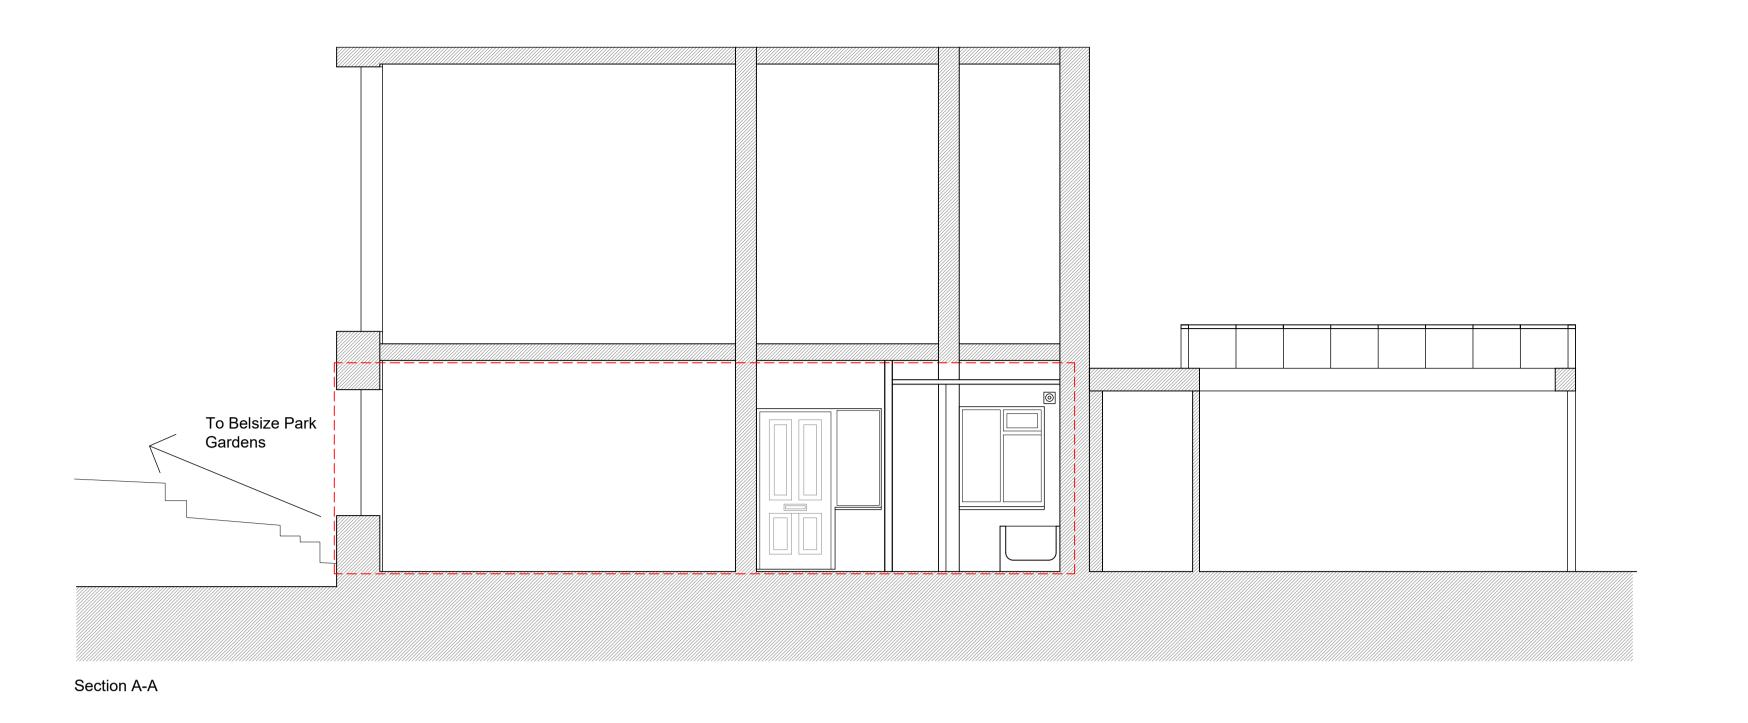

## Dwg Title: Elevation and Section as Proposed

Address:

34a Belsize Park Gardens

London NW3

Scale: 1:100@A3 1:50@A1

Job No: 18013

Drawing No: P-201 Rev: A

Drawn by: JOH