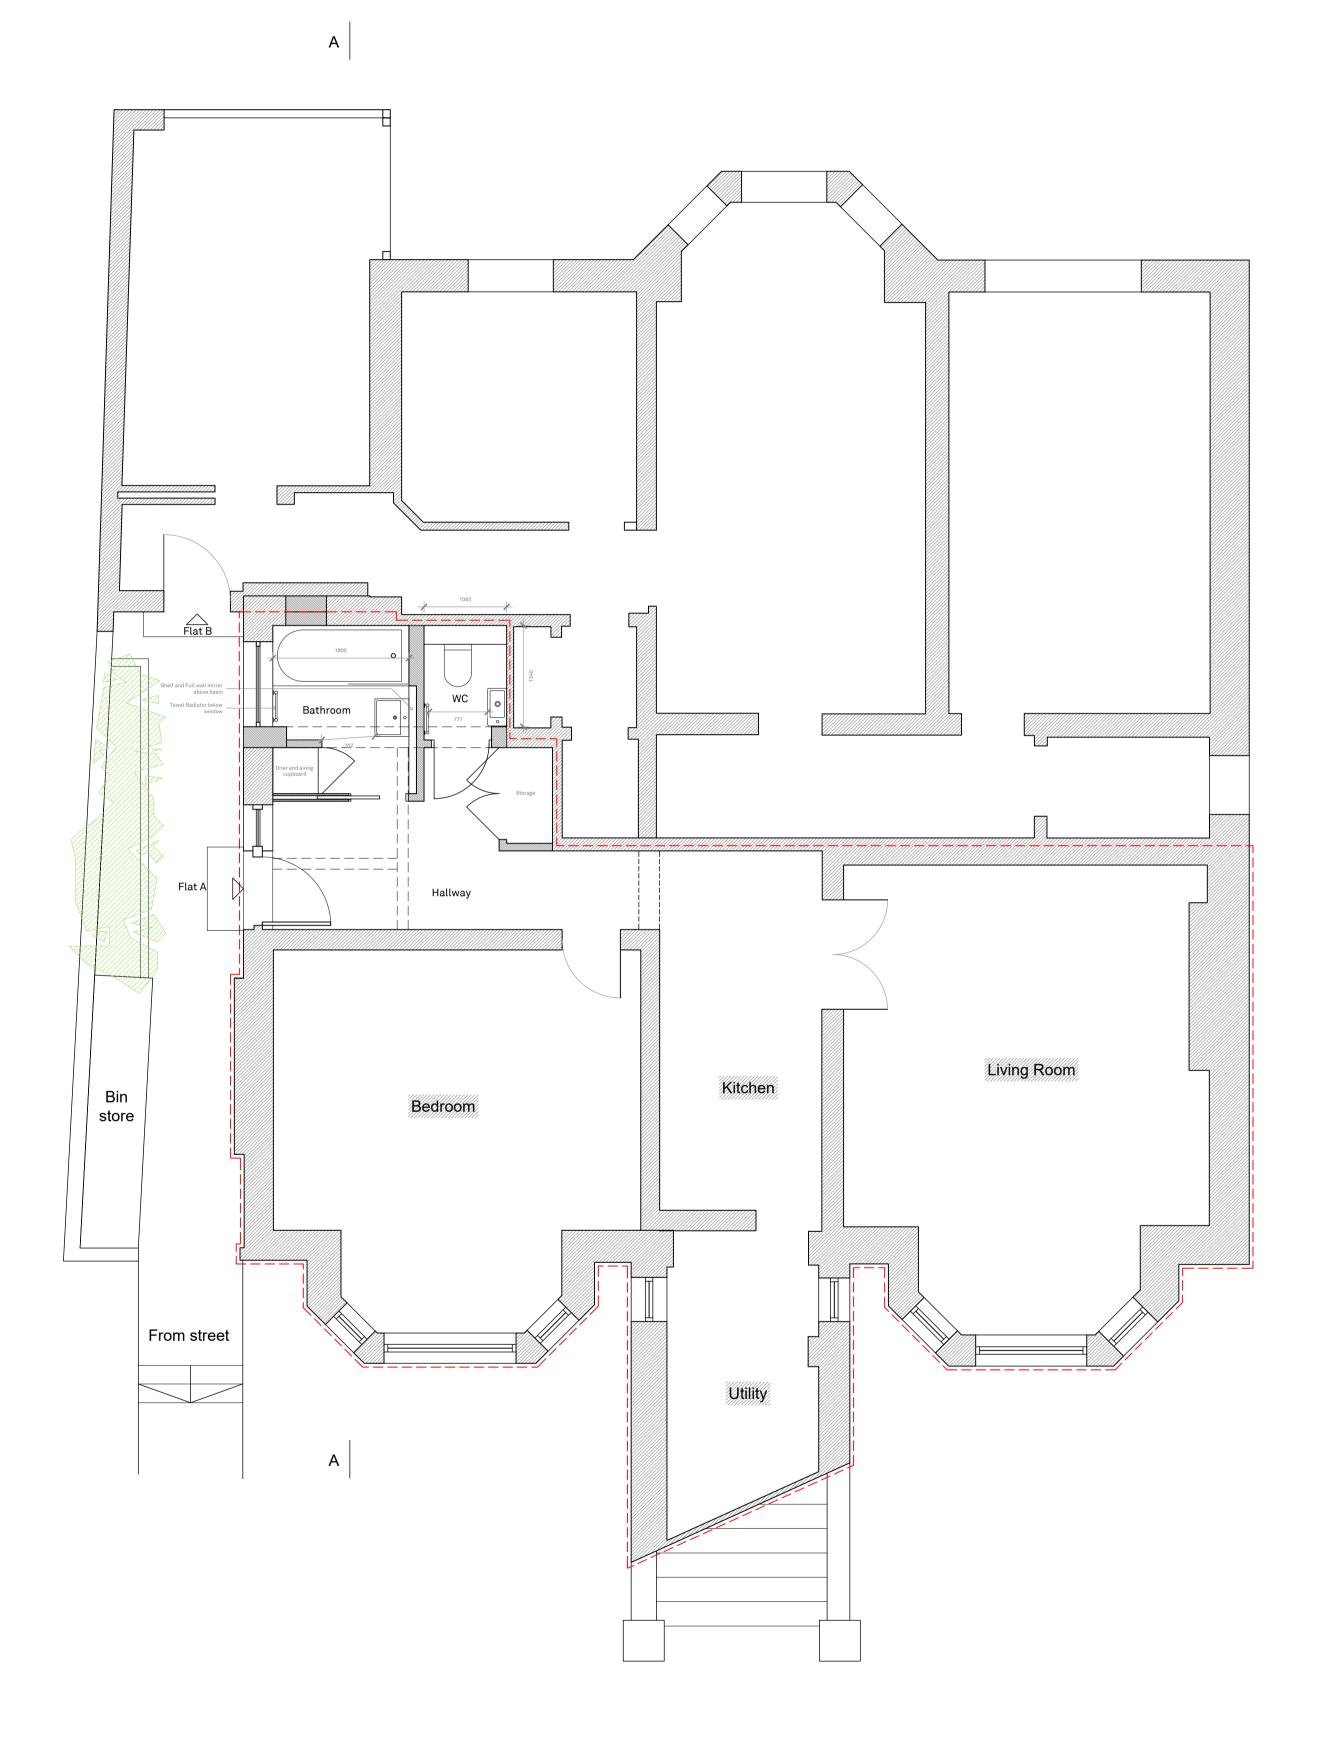

Dwg Title: Lower Ground Floor Plan as Proposed option 4

Address:

34a Belsize Park Gardens London NW3

Scale: 1:100@A3 1:50@A1

Job No: 18013

Drawing No: P101-4 Rev: -

Drawn by: JOH

Checked: ROH