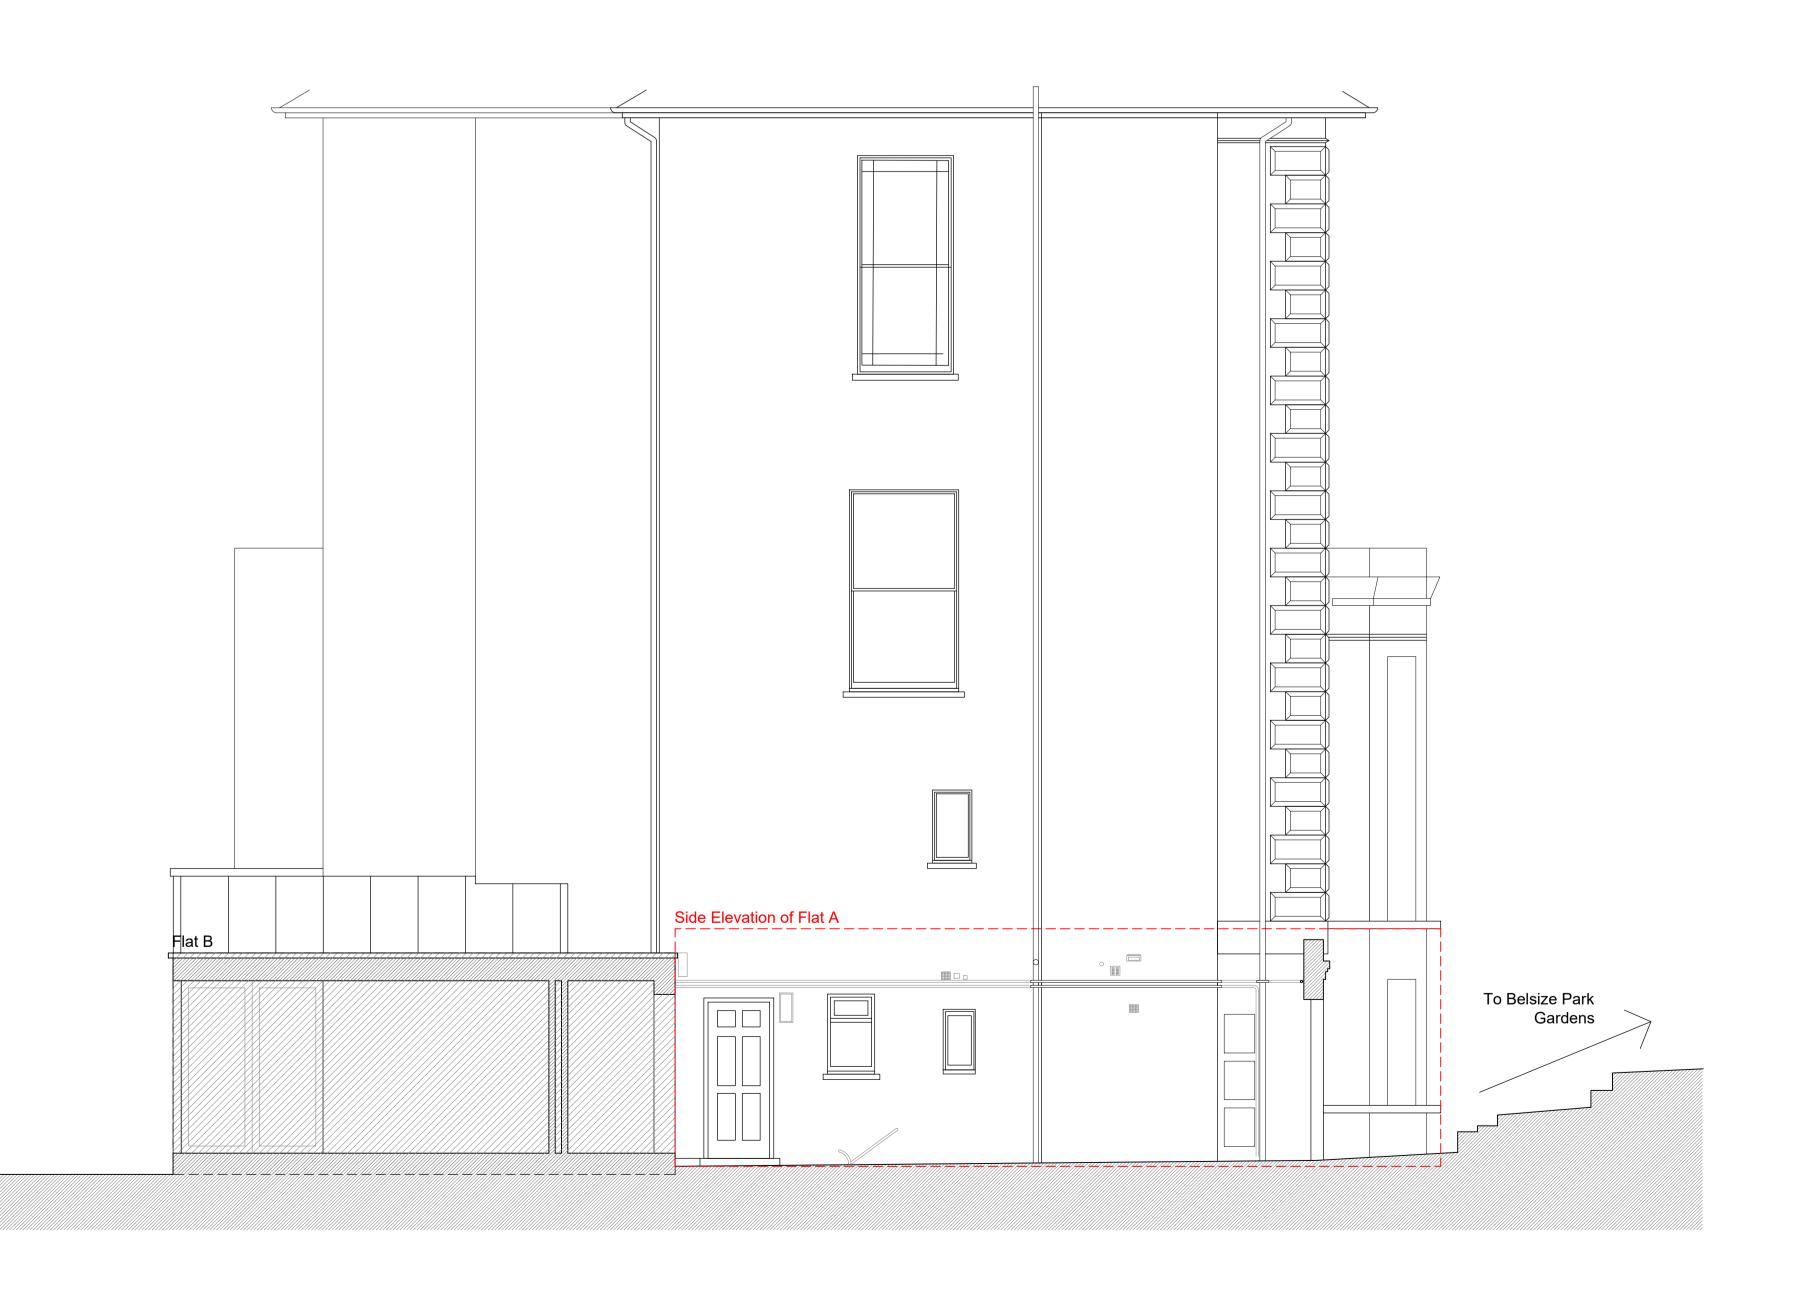

## **Revisions:** A B C D Dwg Title: Elevation and Section as Existing Address: 34a Belsize Park Gardens London NW3 \_\_\_\_\_ Scale: 1:100@A3 1:50@A1 18013 Job No: Drawing No: E-200 Rev: -Checked: ROH Drawn by: JOH Format Extend Ltd 25 Lonsdale Road London NW6 6RA Tel: 0207 372 7576 E: inq@formatextend.com