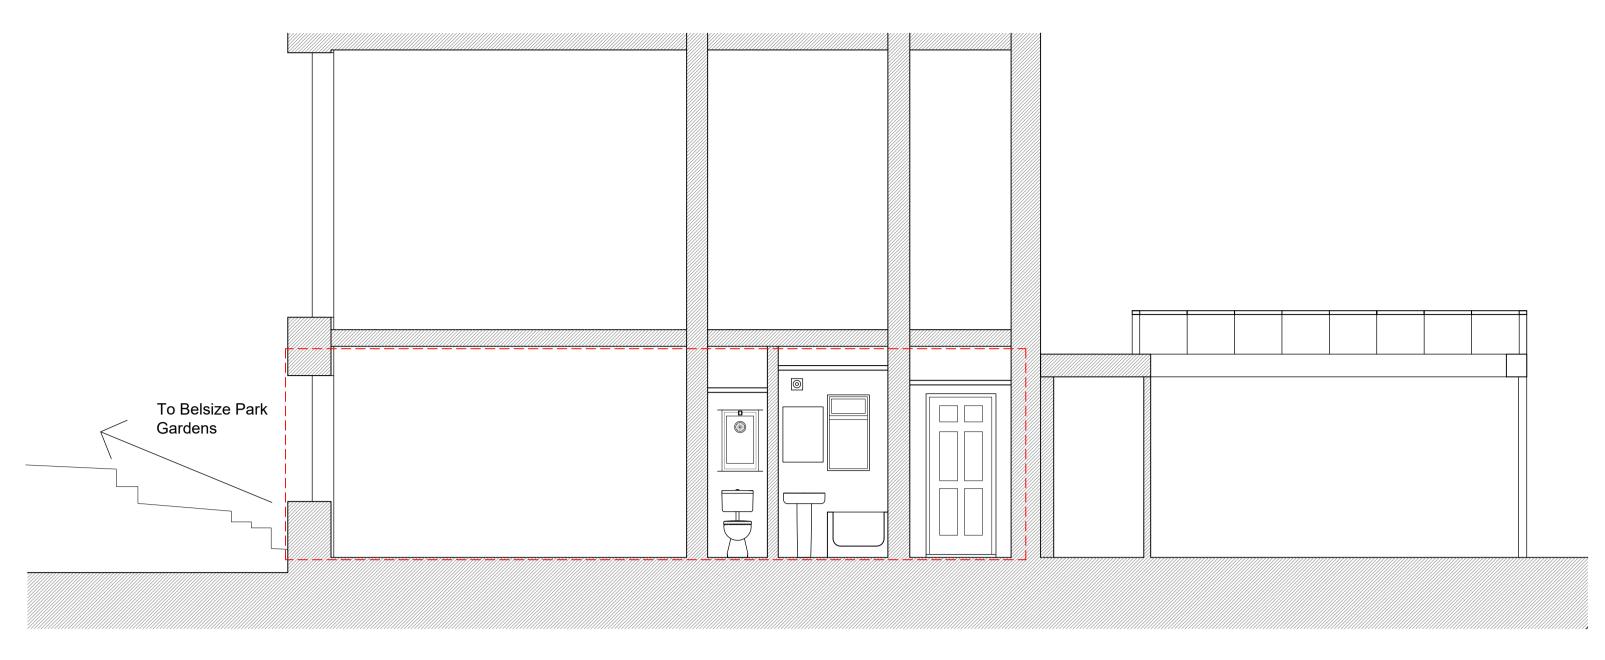

Section A-A

## **Revisions:** A B C D Dwg Title: Elevation and Section as Existing Address: 34a Belsize Park Gardens London NW3 \_\_\_\_\_ Scale: 1:100@A3 1:50@A1 18013 Job No: Drawing No: E-200 Rev: -Checked: ROH Drawn by: JOH Format Extend Ltd 25 Lonsdale Road London NW6 6RA Tel: 0207 372 7576 E: inq@formatextend.com