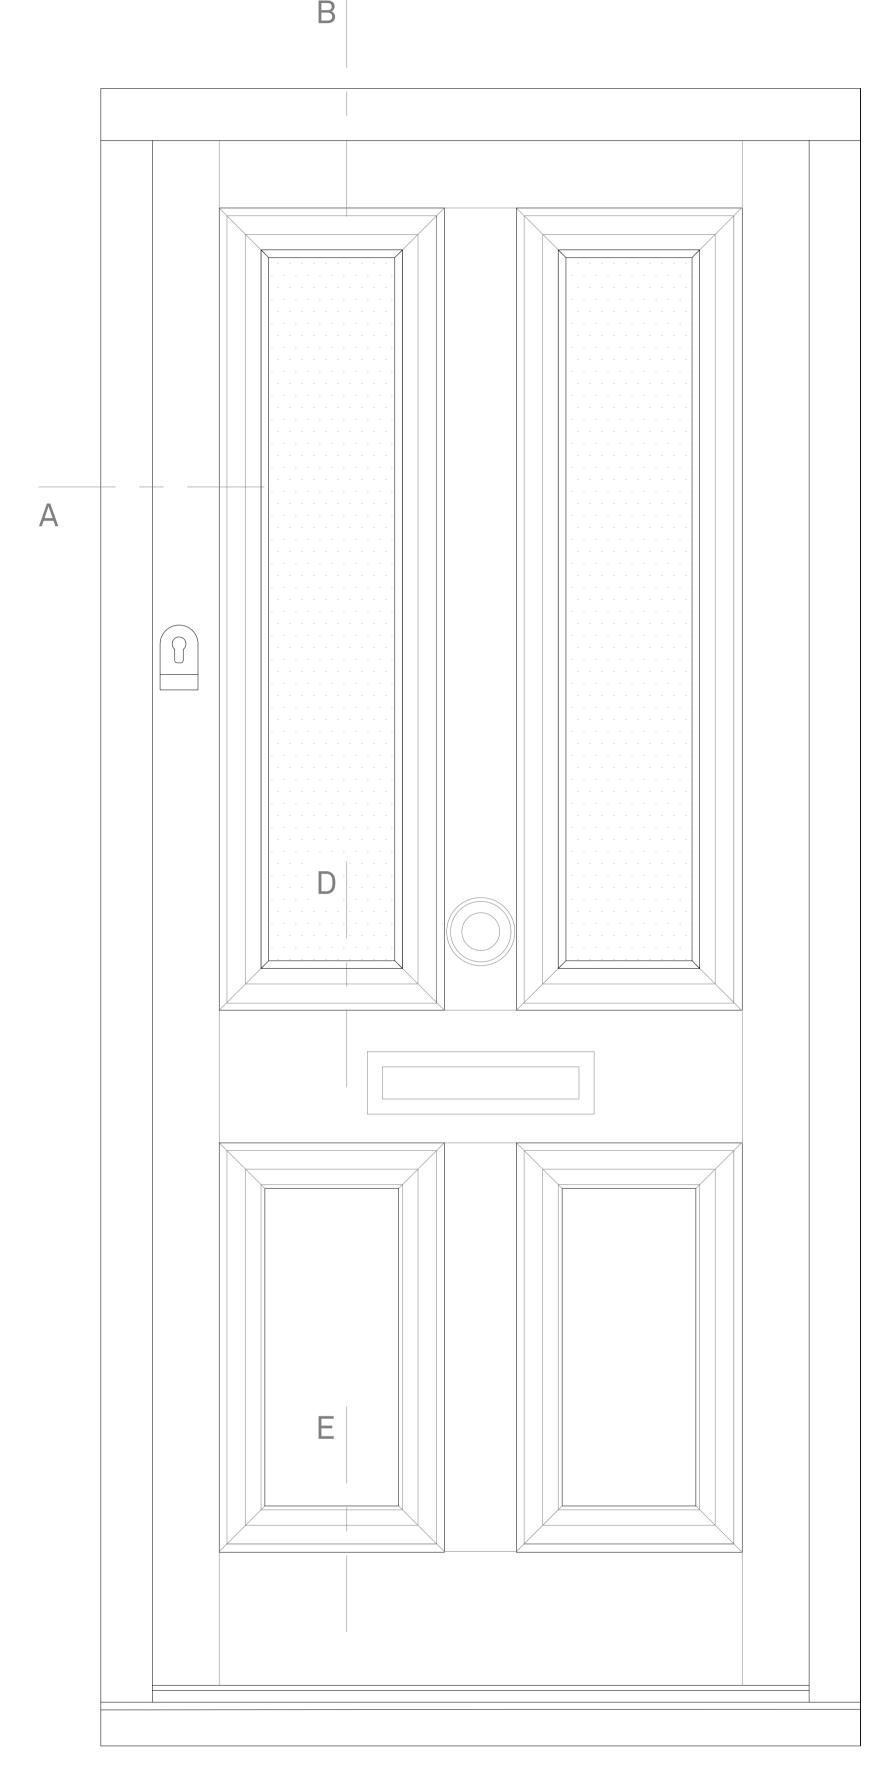

Dwg Title: XDA.01 Front Door Details

34a Belsize Park Gardens

Scale: AS SHOWN

Job No: 18013

Drawing No: XDA.01 Rev: -

Drawn by: JOH

Checked: ROH

Format Extend Ltd 25 Lonsdale Road London NW6 6RA Tel: 0207 372 7576 E: inq@formatextend.com