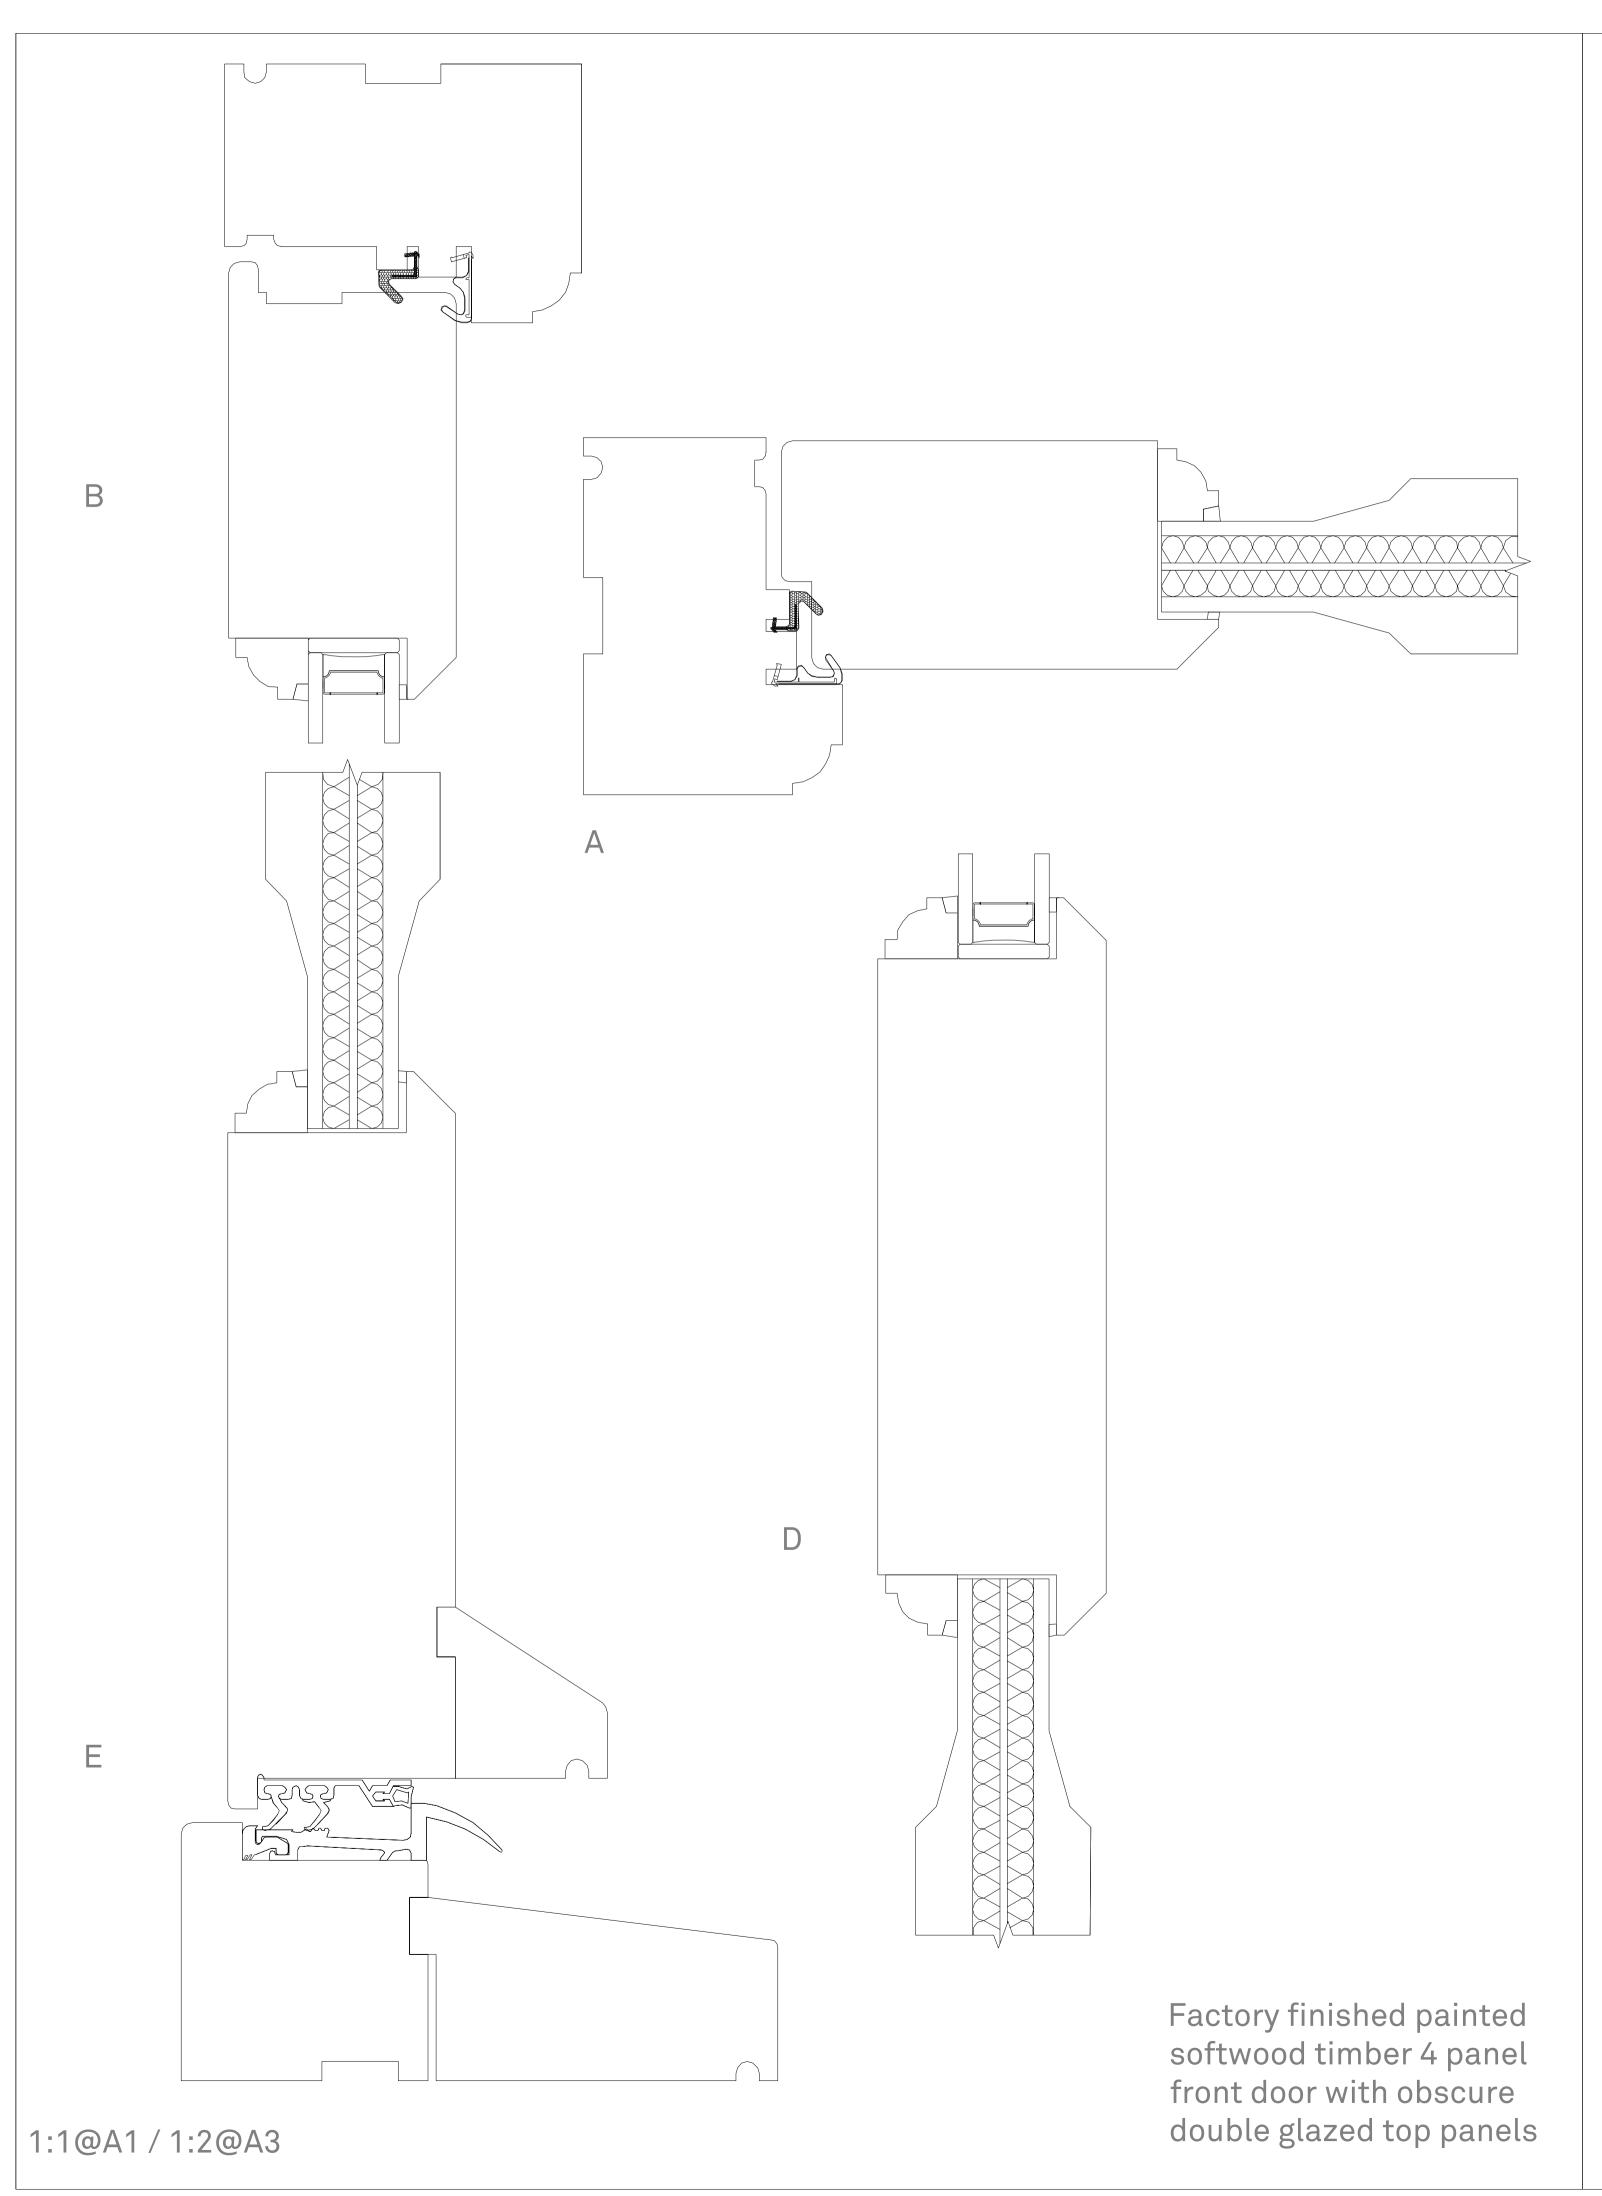

Dwg Title: XDA.01 Front Door Details

34a Belsize Park Gardens

Scale: AS SHOWN

Job No: 18013

Drawing No: XDA.01 Rev: -

Drawn by: JOH

Checked: ROH

Format Extend Ltd 25 Lonsdale Road London NW6 6RA Tel: 0207 372 7576 E: inq@formatextend.com