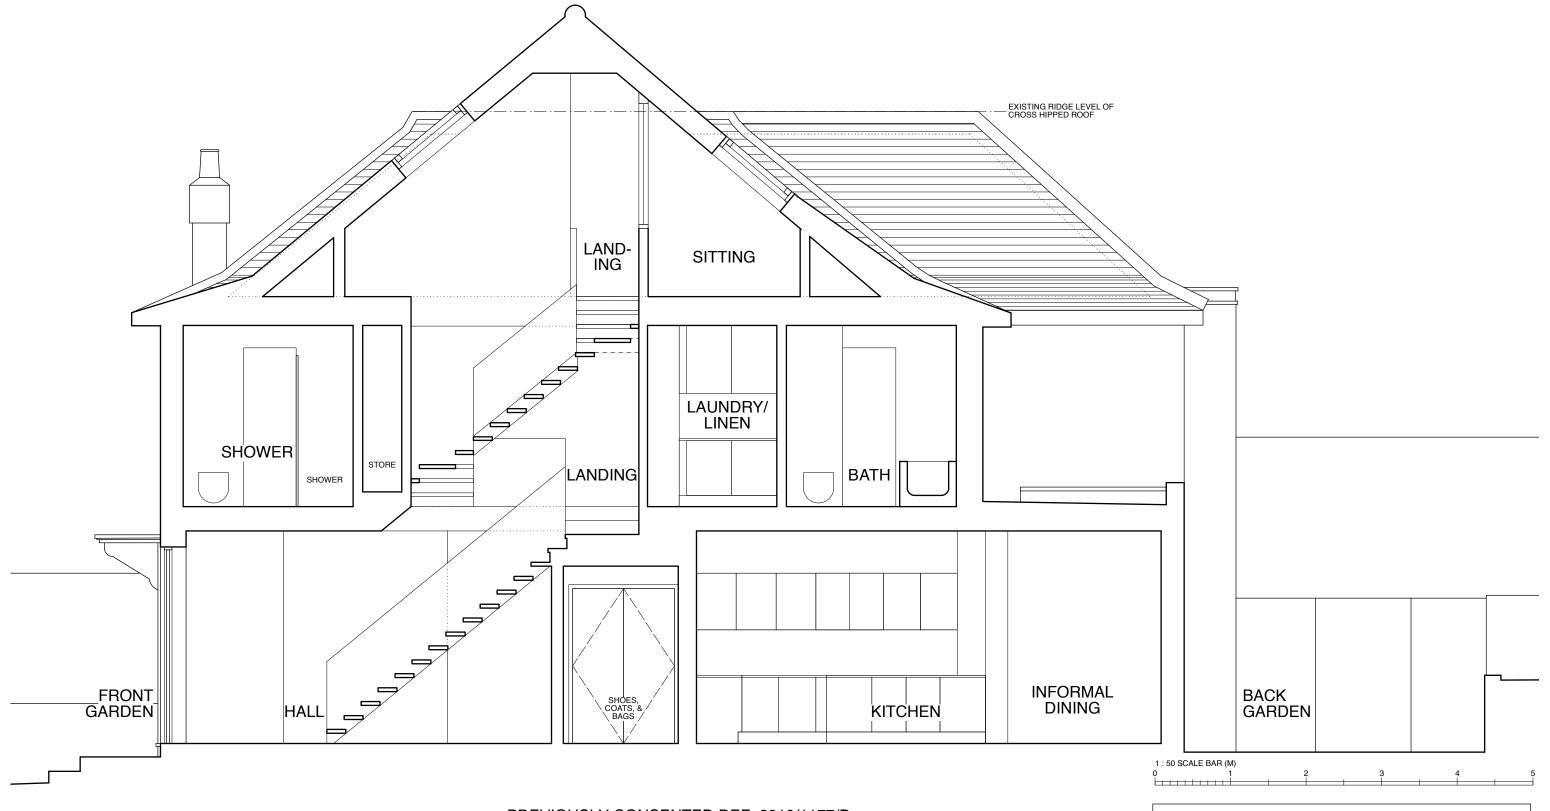

## ZMINKOWSKA DE BOISE ARCHITECTS PROJECT NAME: **18 REDINGTON GARDENS** SECTION A - A -**PROPOSED** DRAWING STATUS: REVISION: **PLANNING** Α DRAWING NUMBER: SCALE: 1812.206 1:50 @ A3 DATE: **JUNE 2019**