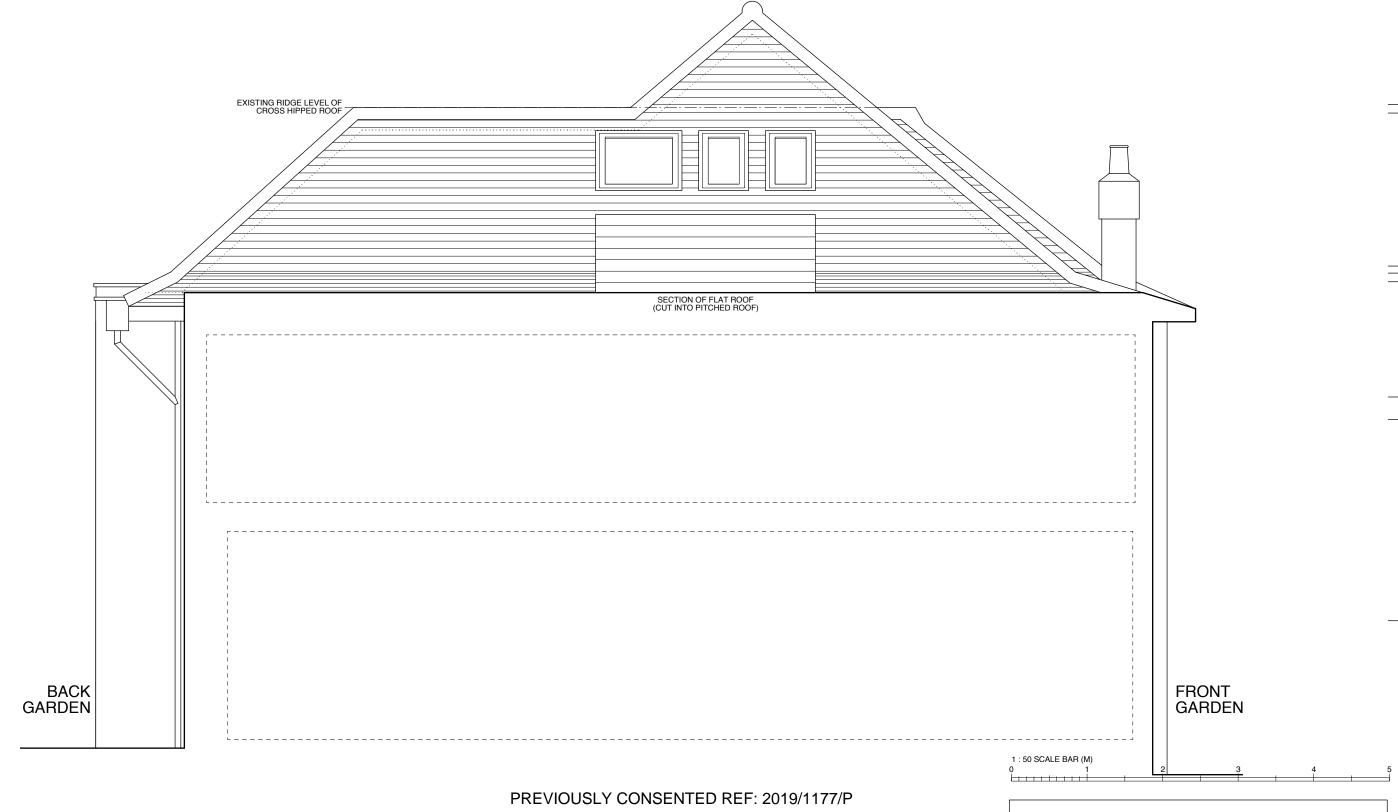

# ZMINKOWSKA DE BOISE ARCHITECTS

PROJECT NAME:

DRAWING STATUS:

**18 REDINGTON GARDENS** 

REVISION:

DRAWING NAME: SECTION B - B -

**PROPOSED** 

**PLANNING** 

SCALE: DRAWING NUMBER:

> 1812.207 1:50 @ A3

DATE:

**JUNE 2019**