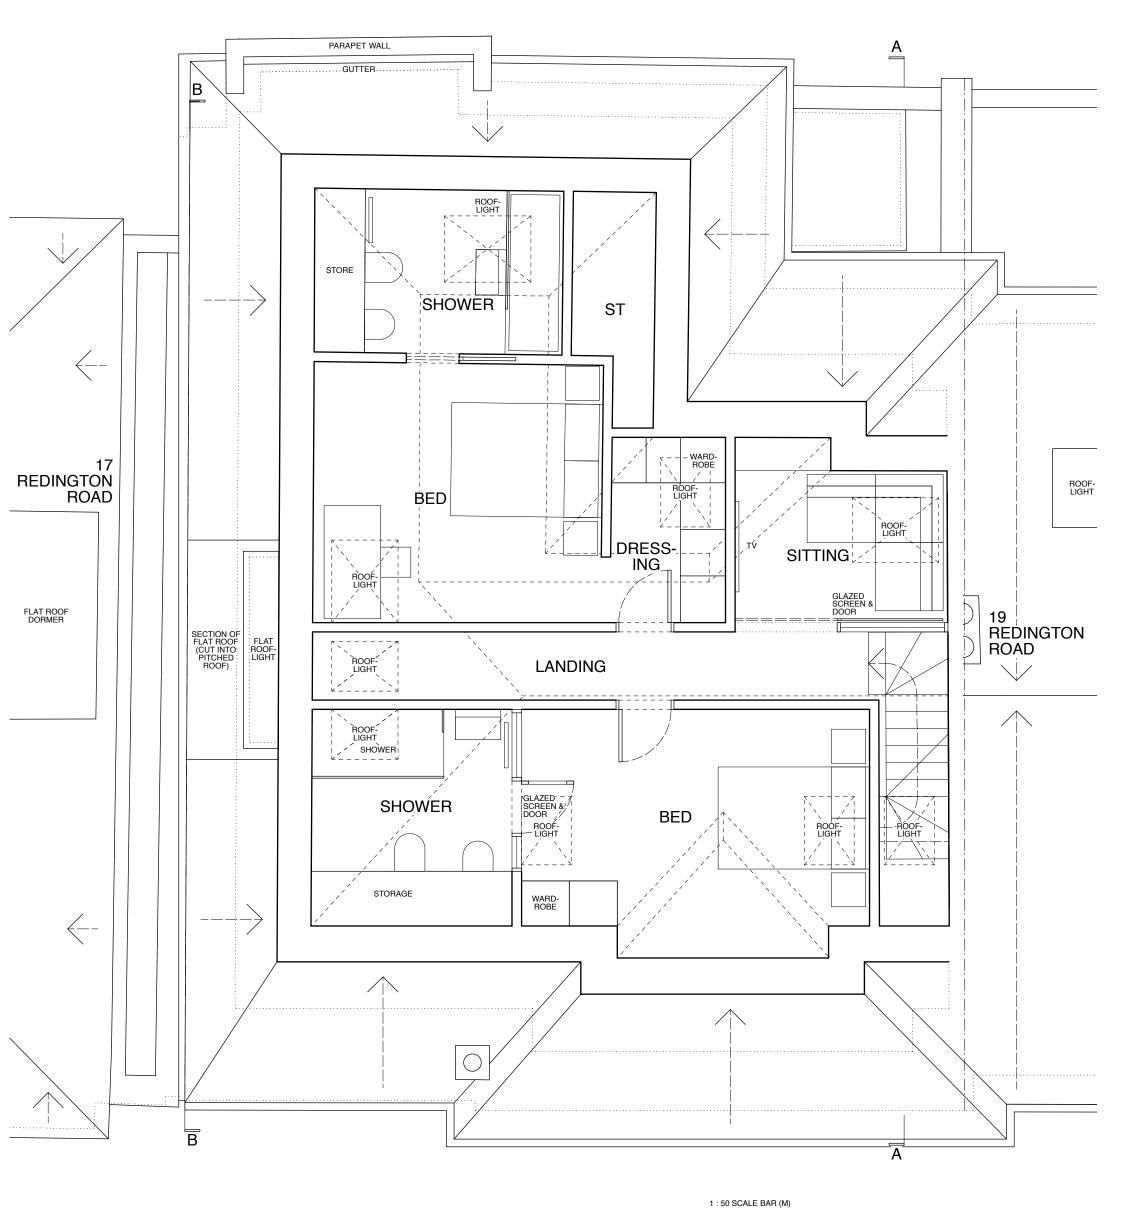

PREVIOUSLY CONSENTED REF: 2019/1177/P









1:50 SCALE BAR (M)







## PREVIOUSLY CONSENTED REF: 2019/1177/P

## EXISTING MATERIALS:

- WALLS: RED-BROWN COLOURED STRETCHER BOND BRICKWORK.
   PITCHED ROOFS & DORMER SIDES: DARK BROWN PLAIN
  TILING.
   DORMER FLAT ROOF: BITUMINOUS FELT SHEET ROOFING MEMBRANE.
   GUTTER & SOFFIT BOARDS, & DORMER FASCIAS: PAINTED
  TIMBER.
   DOORS & WINDOWS: PAINTED TIMBER-FRAMED DOUBLE-GLAZED.
   LANTERN ROOFLIGHT: PAINTED METAL-FRAMED DOUBLE-GLAZED.
   PITCHED ROOFLIGHT: PAINTED METAL-FRAMED DOUBLE-GLAZED VELUX
  TYPF

- TYPE. RAINWATER GUTTERS & DOWNPIPES: PAINTED METAL/PVC.

### PROPOSED MATERIALS:

- WALLS: RED-BROWN COLOURED STRETCHER BOND BRICKWORK TO MATCH EXISTING.
   PITCHED ROOFS: DARK BROWN PLAIN TILING TO MATCH EXISTING.
   GUTTER & SOFFIT