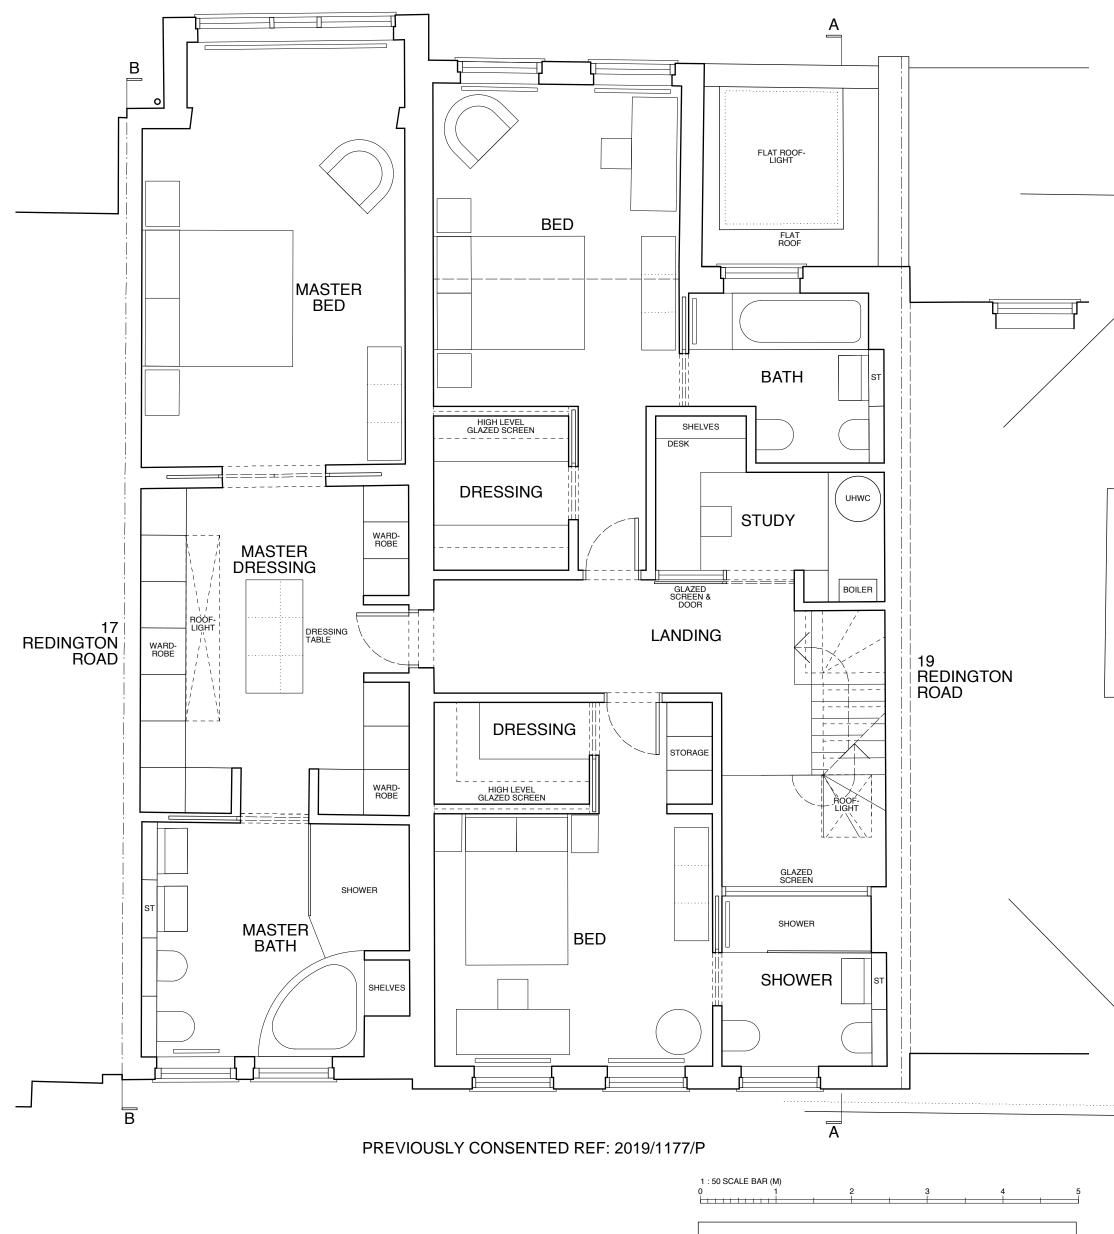

PREVIOUSLY CONSENTED REF: 2019/1177/P









1:50 SCALE BAR (M)







## PREVIOUSLY CONSENTED REF: 2019/1177/P

## EXISTING MATERIALS:

- WALLS: RED-BROWN COLOURED STRETCHER BOND BRICKWORK.
   PITCHED ROOFS & DORMER SIDES: DARK BROWN PLAIN
  TILING.
   DORMER FLAT ROOF: BITUMINOUS FELT SHEET ROOFING MEMBRANE.
   GUTTER & SOFFIT BOARDS, & DORMER FASCIAS: PAINTED
  TIMBER.
   DOORS & WINDOWS: PAINTED TIMBER-FRAMED DOUBLE-GLAZED.
   LANTERN ROOFLIGHT: PAINTED METAL-FRAMED DOUBLE-GLAZED.
   PITCHED ROOFLIGHT: PAINTED METAL-FRAMED DOUBLE-GLAZED VELUX
  TYPF

- TYPE. RAINWATER GUTTERS & DOWNPIPES: PAINTED METAL/PVC.

### PROPOSED MATERIALS:

- WALLS: RED-BROWN COLOURED STRETCHER BOND BRICKWORK TO MATCH EXISTING.
   PITCHED ROOFS: DARK BROWN PLAIN TILING TO MATCH EXISTING.
   GUTTER & SO