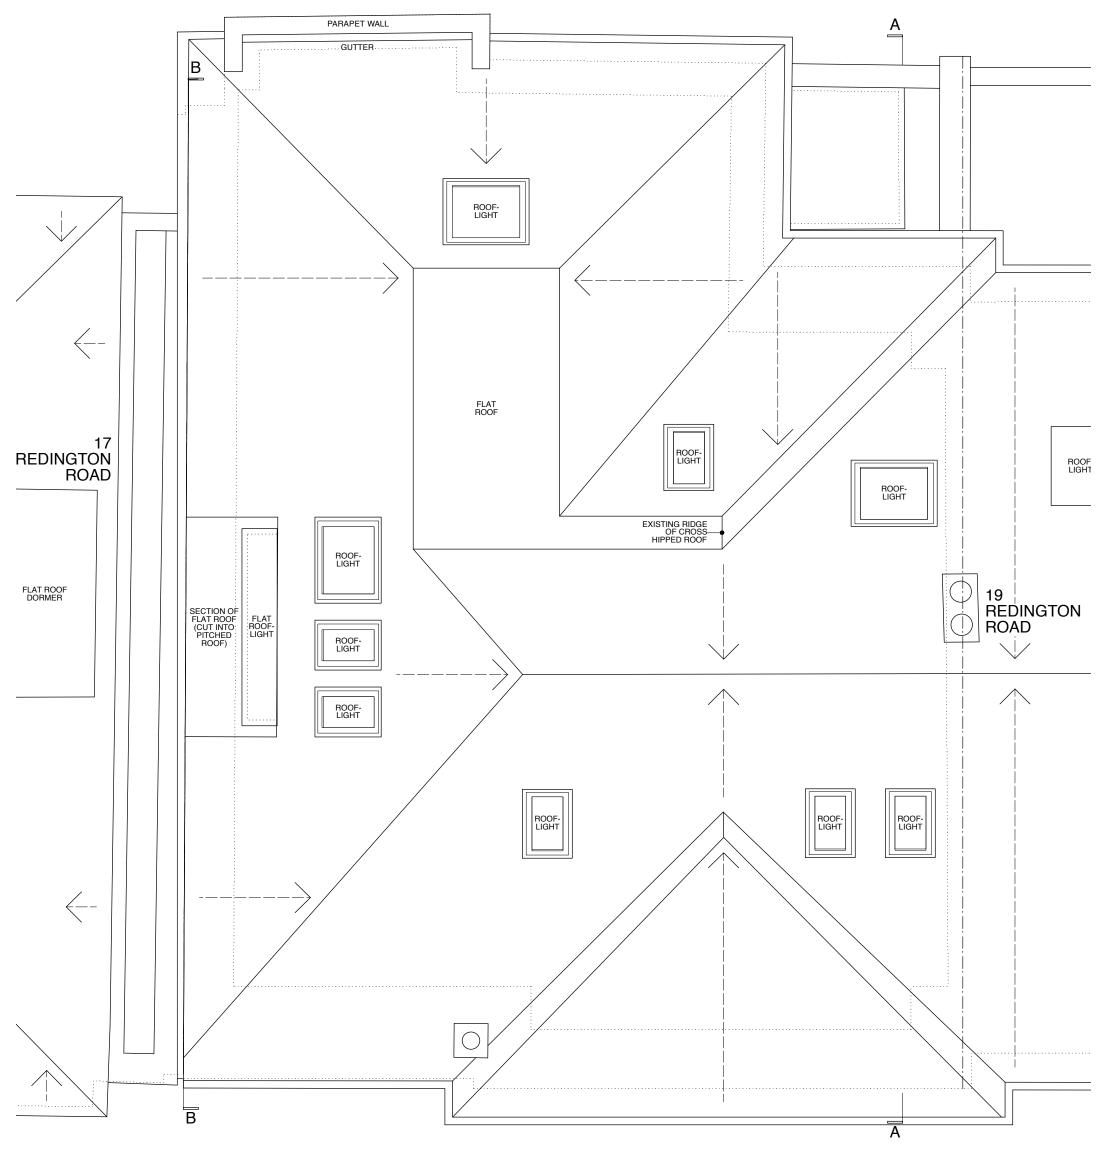

PREVIOUSLY CONSENTED REF: 2019/1177/P









1:50 SCALE BAR (M)







## PREVIOUSLY CONSENTED REF: 2019/1177/P

## EXISTING MATERIALS:

- WALLS: RED-BROWN COLOURED STRETCHER BOND BRICKWORK.
   PITCHED ROOFS & DORMER SIDES: DARK BROWN PLAIN
  TILING.
   DORMER FLAT ROOF: BITUMINOUS FELT SHEET ROOFING MEMBRANE.
   GUTTER & SOFFIT BOARDS, & DORMER FASCIAS: PAINTED
  TIMBER.
   DOORS & WINDOWS: PAINTED TIMBER-FRAMED DOUBLE-GLAZED.
   LANTERN ROOFLIGHT: PAINTED METAL-FRAMED DOUBLE-GLAZED.
   PITCHED ROOFLIGHT: PAINTED METAL-FRAMED DOUBLE-GLAZED VELUX
  TYPF

- TYPE. RAINWATER GUTTERS & DOWNPIPES: PAINTED METAL/PVC.

### PROPOSED MATERIALS:

- WALLS: RED-BROWN COLOURED STRETCHER BOND BRICKWORK TO MATCH EXISTING.
   PITCHED ROOFS: DARK BROWN PLAIN TILING TO MATCH EXISTING.
   GUTTER & SOFFIT BOARDS, & DORMER FASCIAS: PAINTED TIMBER T