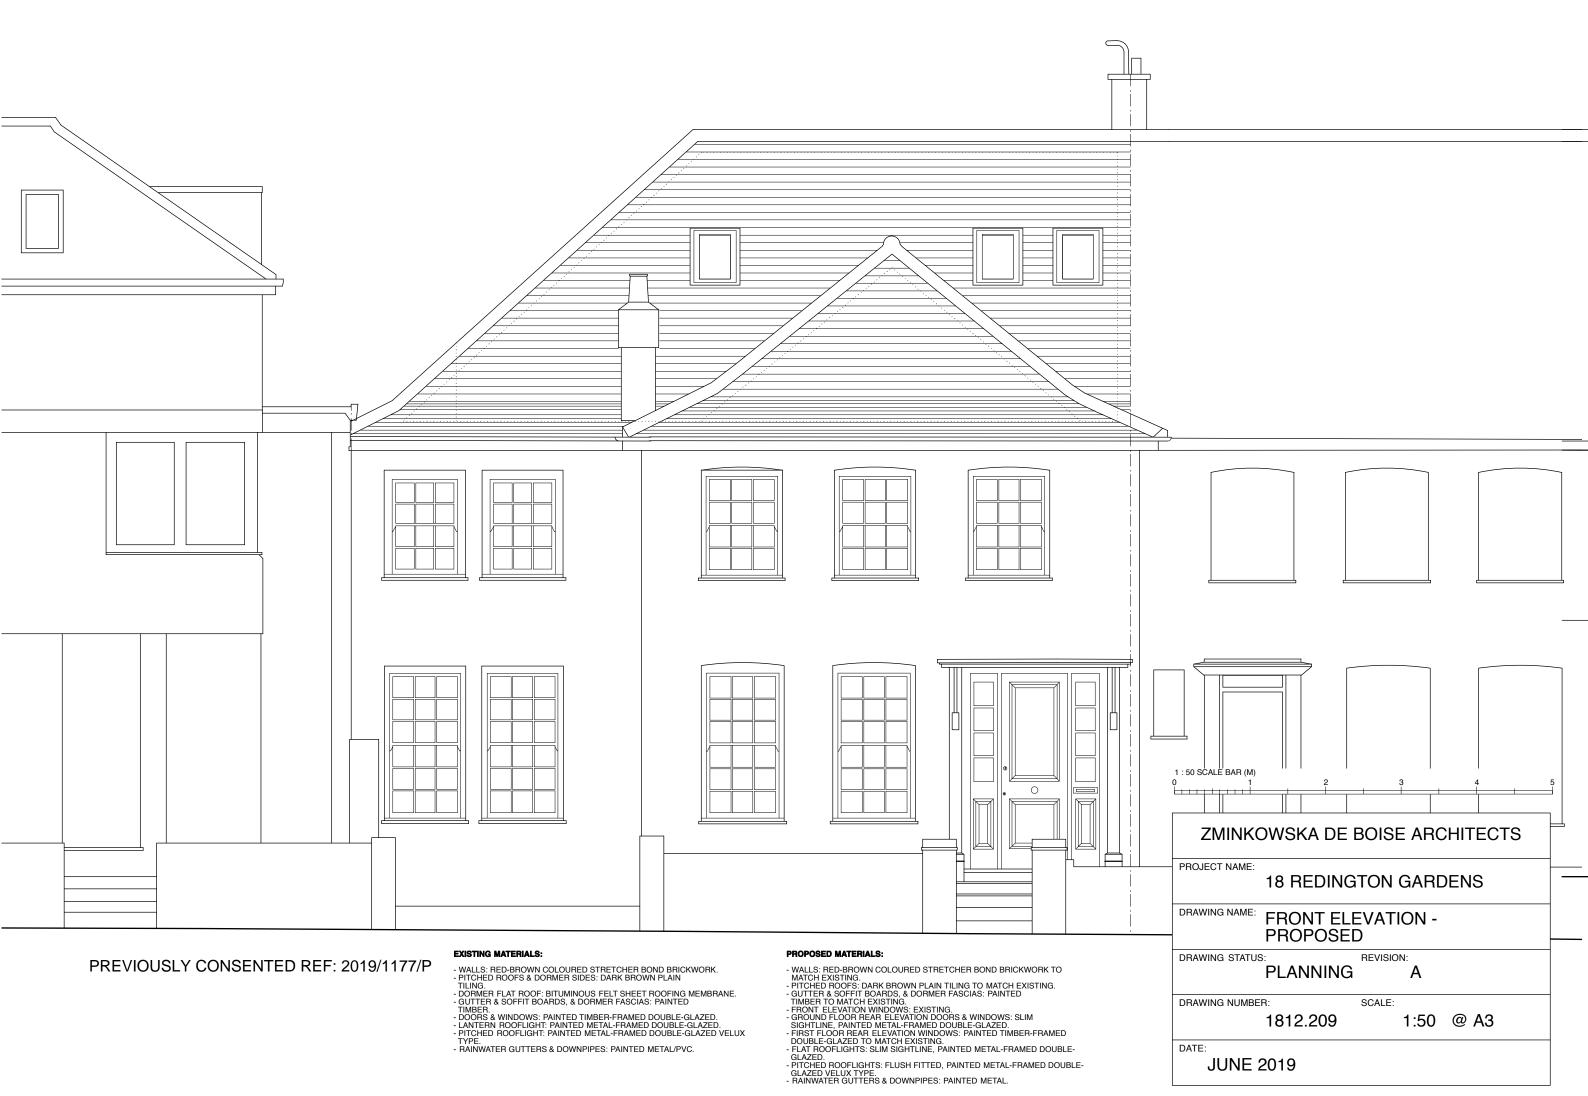

## EXISTING MATERIALS:

- WALLS: RED-BROWN COLOURED STRETCHER BOND BRICKWORK.
   PITCHED ROOFS & DORMER SIDES: DARK BROWN PLAIN
  TILING.
   DORMER FLAT ROOF: BITUMINOUS FELT SHEET ROOFING MEMBRANE.
   GUTTER & SOFFIT BOARDS, & DORMER FASCIAS: PAINTED
  TIMBER.
   DOORS & WINDOWS: PAINTED TIMBER-FRAMED DOUBLE-GLAZED.
   LANTERN ROOFLIGHT: PAINTED METAL-FRAMED DOUBLE-GLAZED.
   PITCHED ROOFLIGHT: PAINTED METAL-FRAMED DOUBLE-GLAZED VELUX
  TYPF

- TYPE. RAINWATER GUTTERS & DOWNPIPES: PAINTED METAL/PVC.

### PROPOSED MATERIALS:

- WALLS: RED-BROWN COLOURED STRETCHER BOND BRICKWORK TO MATCH EXISTING.
   PITCHED ROOFS: DARK BROWN PLAIN TILING TO MATCH EXISTING.
   GUTTER & SOFFIT BOARDS, & DORMER FASCIAS: PAINTED TIMBER TO MATCH EXISTING.
   FRONT ELEVATION WINDOWS: EXISTING.
   GROUND FLOOR REAR ELEVATION DOORS & WINDOWS: SLIM SIGHTLINE, PAINTED METAL-FRAMED DOUBLE-GLAZED.
   FIRST FLOOR REAR ELEVATION WINDOWS: PAINTED TIMBER-FRAMED DOUBLE-GLAZED TO MATCH EXISTING.
   FLAT ROOFLIGHTS: SLIM SIGHTLINE, PAINTED METAL-FRAMED DOUBLE-GLAZED.
   PITCHED ROOFLIGHTS: FLUSH FITTED, PAINTED METAL-FRAMED DOUBLE-GLAZED.
   RIANWATER GUTTERS & DOWNPIPES: PAINTED METAL.