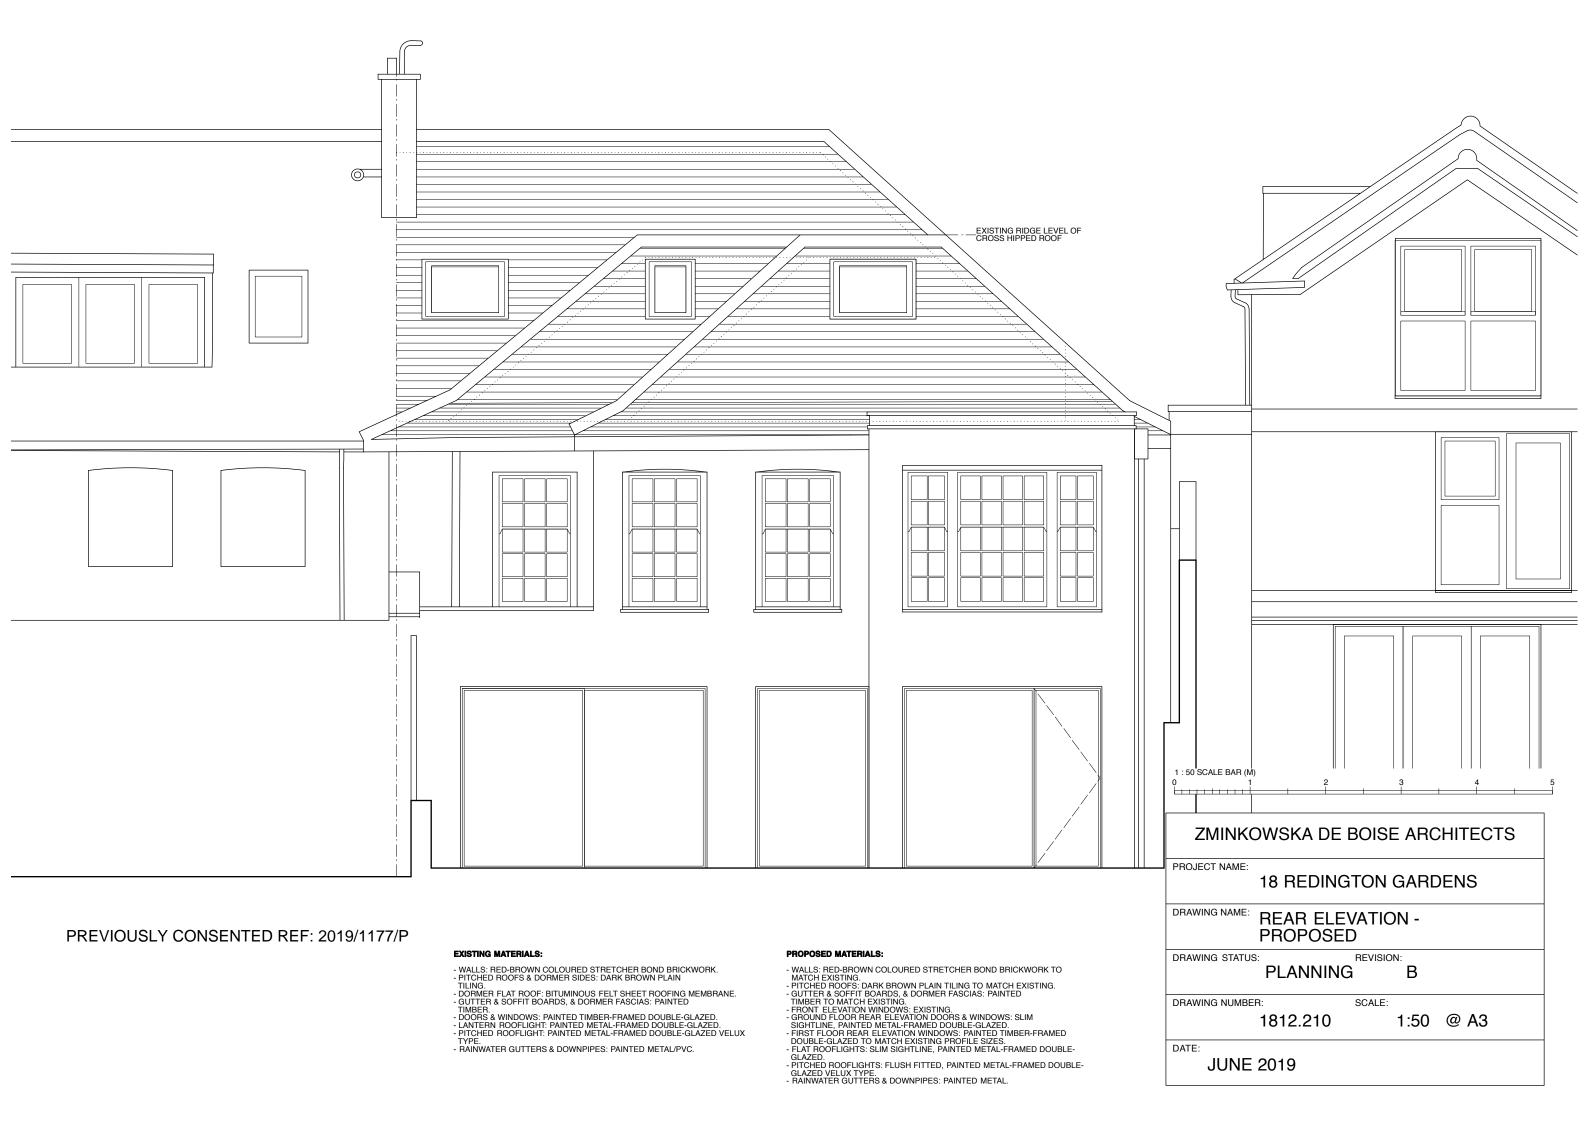

### EXISTING MATERIALS:

- WALLS: RED-BROWN COLOURED STRETCHER BOND BRICKWORK.
   PITCHED ROOFS & DORMER SIDES: DARK BROWN PLAIN
  TILING.
   DORMER FLAT ROOF: BITUMINOUS FELT SHEET ROOFING MEMBRANE.
   GUTTER & SOFFIT BOARDS, & DORMER FASCIAS: PAINTED
  TIMBER.
   DOORS & WINDOWS: PAINTED TIMBER-FRAMED DOUBLE-GLAZED.
   LANTERN ROOFLIGHT: PAINTED METAL-FRAMED DOUBLE-GLAZED.
   PITCHED ROOFLIGHT: PAINTED METAL-FRAMED DOUBLE-GLAZED VELUX
  TYPE.
   RAINWATER GUTTERS & DOWNPIPES: PAINTED METAL/PVC.

## PROPOSED MATERIALS:

- WALLS: RED-BROWN COLOURED STRETCHER BOND BRICKWORK TO MATCH EXISTING.
   PITCHED ROOFS: DARK BROWN PLAIN TILING TO MATCH EXISTING.
   GUTTER & SOFFIT BOARDS, & DORMER FASCIAS: PAINTED TIMBER TO MATCH EXISTING.
   FRONT ELEVATION WINDOWS: EXISTING.
   FRONT ELEVATION WINDOWS: EXISTING.
   GROUND FLOOR REAR ELEVATION DOORS & WINDOWS: SLIM SIGHTLINE, PAINTED METAL-FRAMED DOUBLE-GLAZED.
   FIRST FLOOR REAR ELEVATION WINDOWS: PAINTED TIMBER-FRAMED DOUBLE-GLAZED TO MATCH EXISTING.
   FLAT ROOFLIGHTS: SLIM SIGHTLINE, PAINTED METAL-FRAMED DOUBLE-GLAZED.
   PITCHED ROOFLIGHTS: FLUSH FITTED, PAINTED METAL-FRAMED DOUBLE-GLAZED VELUX TYPE.
   RAINWATER GUTTERS & DOWNPIPES: PAINTED METAL.