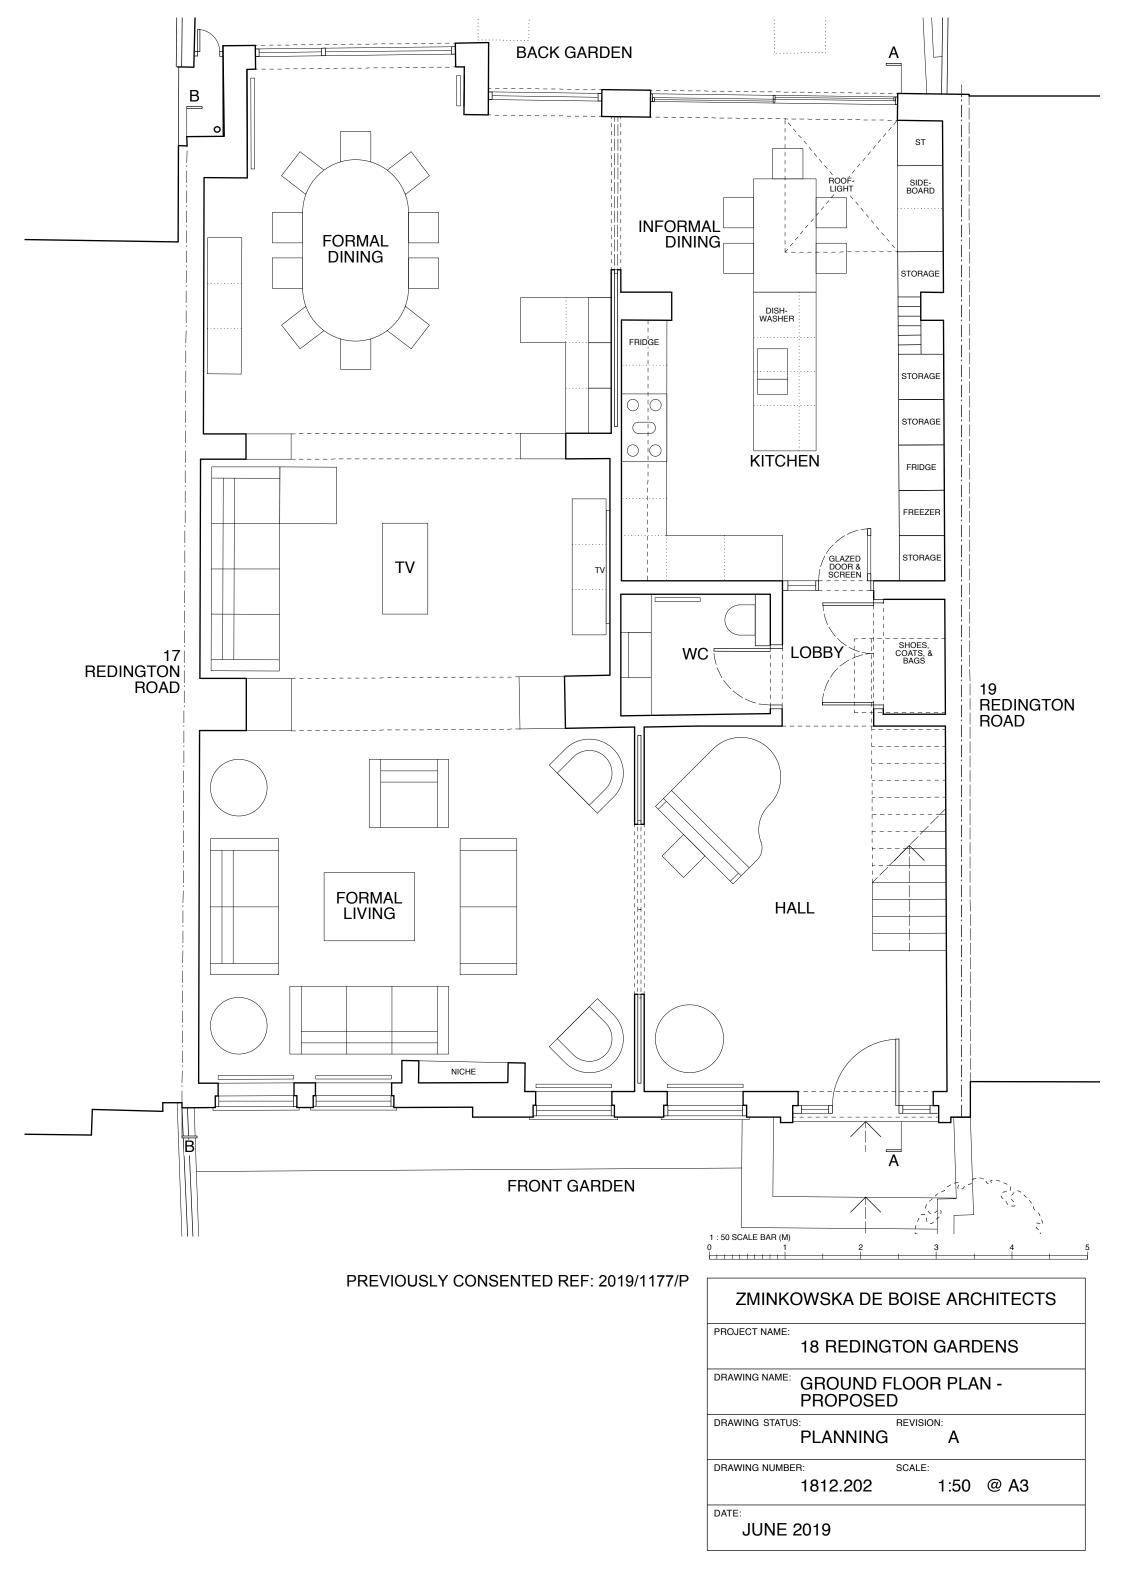

PREVIOUSLY CONSENTED REF: 2019/1177/P









1:50 SCALE BAR (M)







## PREVIOUSLY CONSENTED REF: 2019/1177/P

## EXISTING MATERIALS:

- WALLS: RED-BROWN COLOURED STRETCHER BOND BRICKWORK.
   PITCHED ROOFS & DORMER SIDES: DARK BROWN PLAIN
  TILING.
   DORMER FLAT ROOF: BITUMINOUS FELT SHEET ROOFING MEMBRANE.
   GUTTER & SOFFIT BOARDS, & DORMER FASCIAS: PAINTED
  TIMBER.
   DOORS & WINDOWS: PAINTED TIMBER-FRAMED DOUBLE-GLAZED.
   LANTERN ROOFLIGHT: PAINTED METAL-FRAMED DOUBLE-GLAZED.
   PITCHED ROOFLIGHT: PAINTED METAL-FRAMED DOUBLE-GLAZED VELUX
  TYPF

- TYPE. RAINWATER GUTTERS & DOWNPIPES: PAINTED METAL/PVC.

### PROPOSED MATERIALS:

- WALLS: RED-BROWN COLOURED STRETCHER BOND BRICKWORK TO MATCH EXISTING.
   PITCHED ROOFS: DARK BROWN PLAIN TILING TO MATCH EXISTING.
   GUTTER &