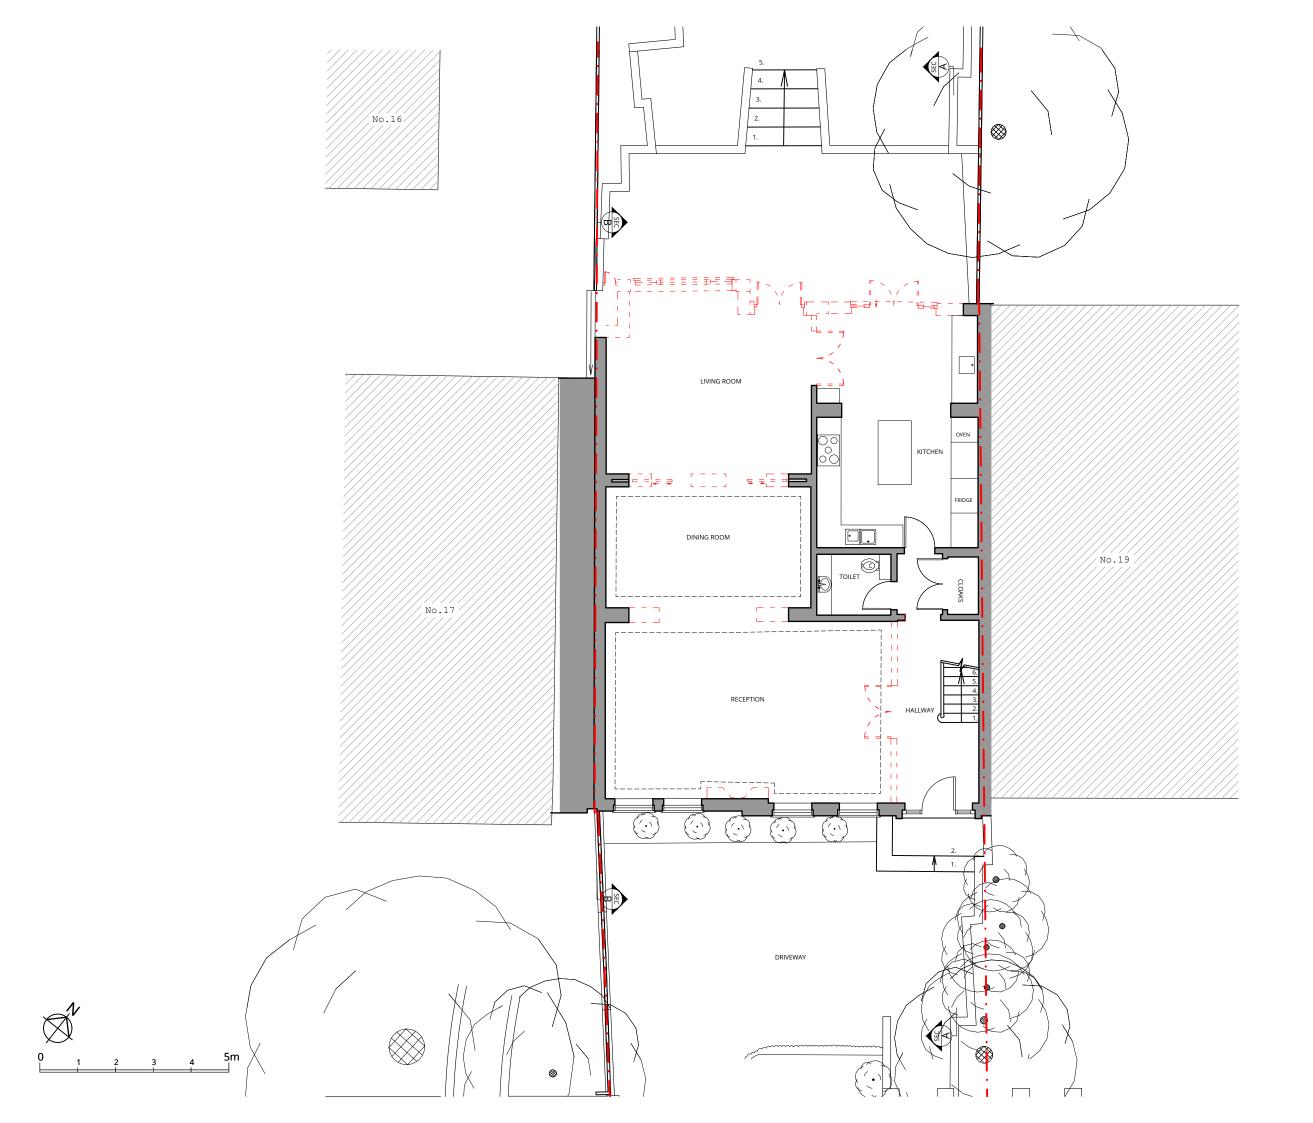

## DEMOLITION Ground Floor Layout

Status

| Drawn by    | Checked by | Scale<br>1:100 | @ A3 |
|-------------|------------|----------------|------|
| Project No. | Work Stage | Dwg. No.       | Rev. |
| 1933        | - PL -     | 110            | - 0  |