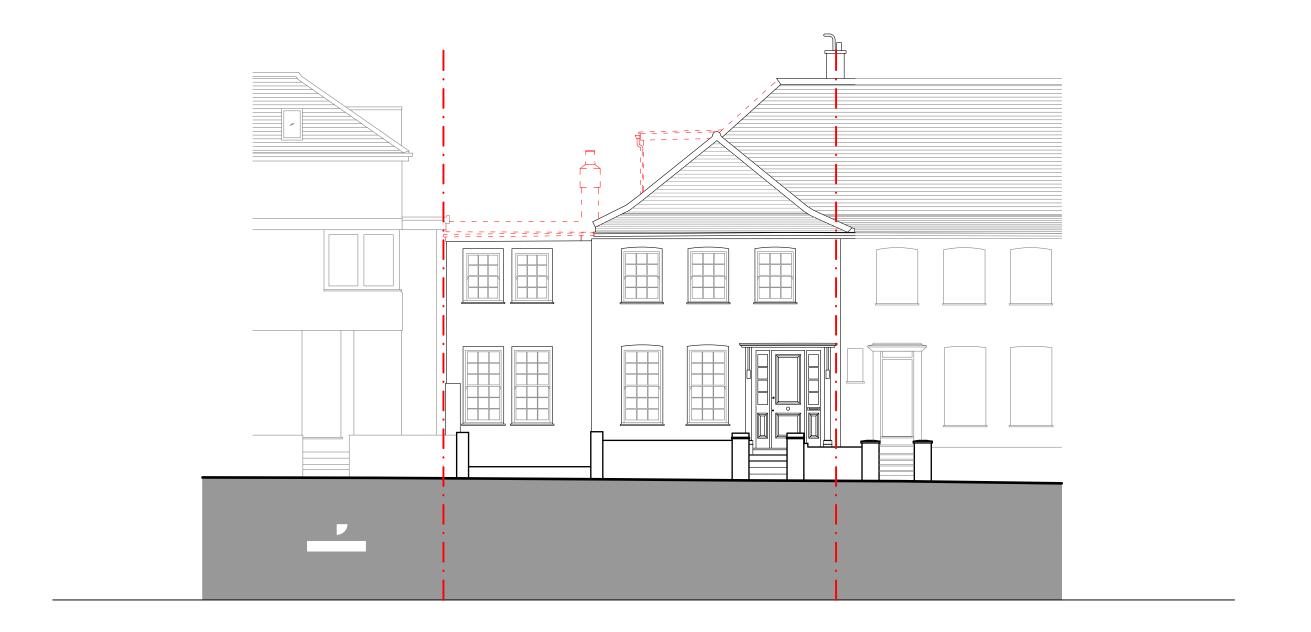

## DEMOLITION Front Elevation

| PLANNIN    | IG |
|------------|----|
| Daniel ber | CL |

| Drawn by    | Checked by | Scale<br>1:100 | @ A |
|-------------|------------|----------------|-----|
| Project No. | Work Stage | Dwg. No.       | Re  |

1933 - PL - 120 - 0

London 16 Lambton Place Notting Hill London W11 2SH T +44 (0)20 7229 3125

Oxford Chandos Yard 83 Bicester Road Long Crendon HP18 9EE T +44 (0)1844 203310

W www.wolffarchitects.co.uk E info@wolffarchitects.co.uk

## KEY

demolished

proposed

Project Title

18 Redington Gardens London NW3 7SA