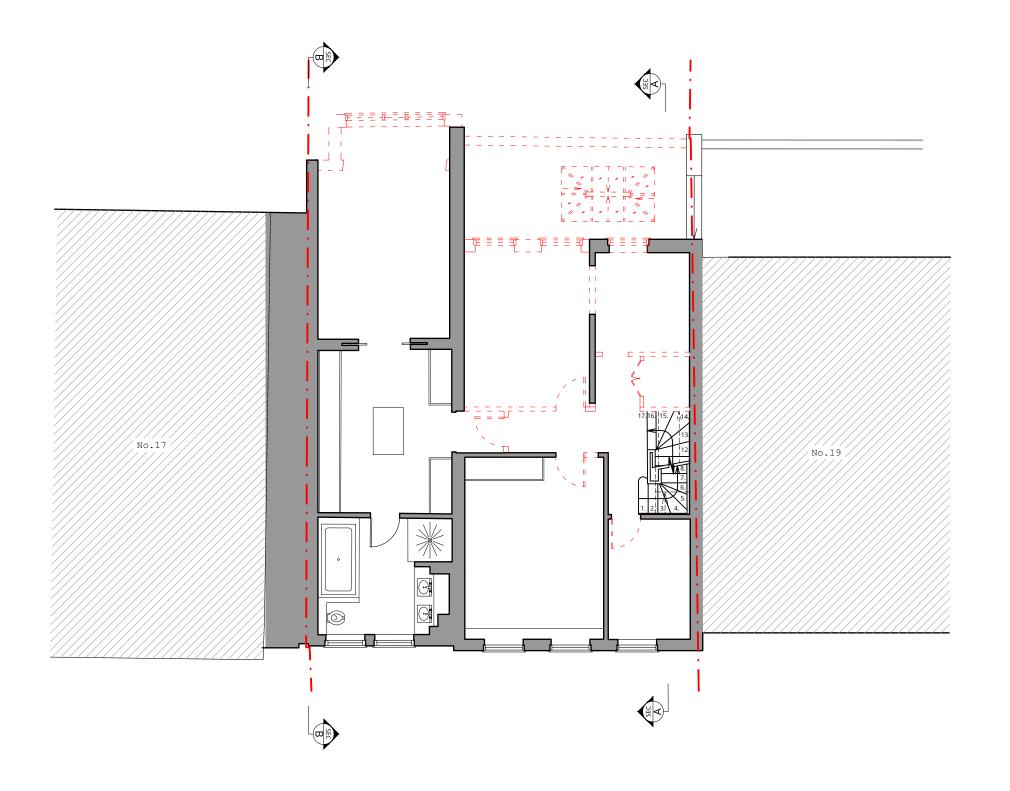

Oxford Chandos Yard 83 Bicester Road Long Crendon HP18 9EE T +44 (0)1844 203310

W www.wolffarchitects.co.uk E info@wolffarchitects.co.uk

This drawing is protected under Copyright and at no time should any portion be reproduced or copied without the permission of the Architect (Design Copyright Act 1968). It must not be used for purposes other than that for which it is provided. It is supplied without liability for any errors or omissions. All dimensions to be checked on site.







Project Title

18 Redington Gardens London NW3 7SA

## DEMOLITION Ground Floor Layout

Status

| Drawn by    | Checked by | Scale<br>1:100 | @ A3 |
|-------------|------------|----------------|------|
| Project No. | Work Stage | Dwg. No.       | Rev. |
| 1933        | - PL -     | 110            | - 0  |







London 16 Lambton Place Notting Hill London W11 2SH T +44 (0)20 7229 3125

Oxford Chandos Yard 83 Bicester Road Long Crendon HP18 9EE T +44 (0)1844 203310

W www.wolffarchitects.co.uk E info@wolffarchitects.co.uk

This drawing is protected under Copyright and at no time should any portion be reproduced or copied without the permission of the Architect (Design Copyright Act 1968). It must not be used for purposes other than that for which it is provided. It is supplied without liability for any errors or omissions. All dimensions to be checked on site.

# existing demolished proposed





Project Title

18 Redington Gardens London NW3 7SA

## DEMOLITION First Floor Layout

Status PLANNING

| 1 12/11/11/11/11/11/11/11/11/11/11/11/11/1 |            |       |      |
|--------------------