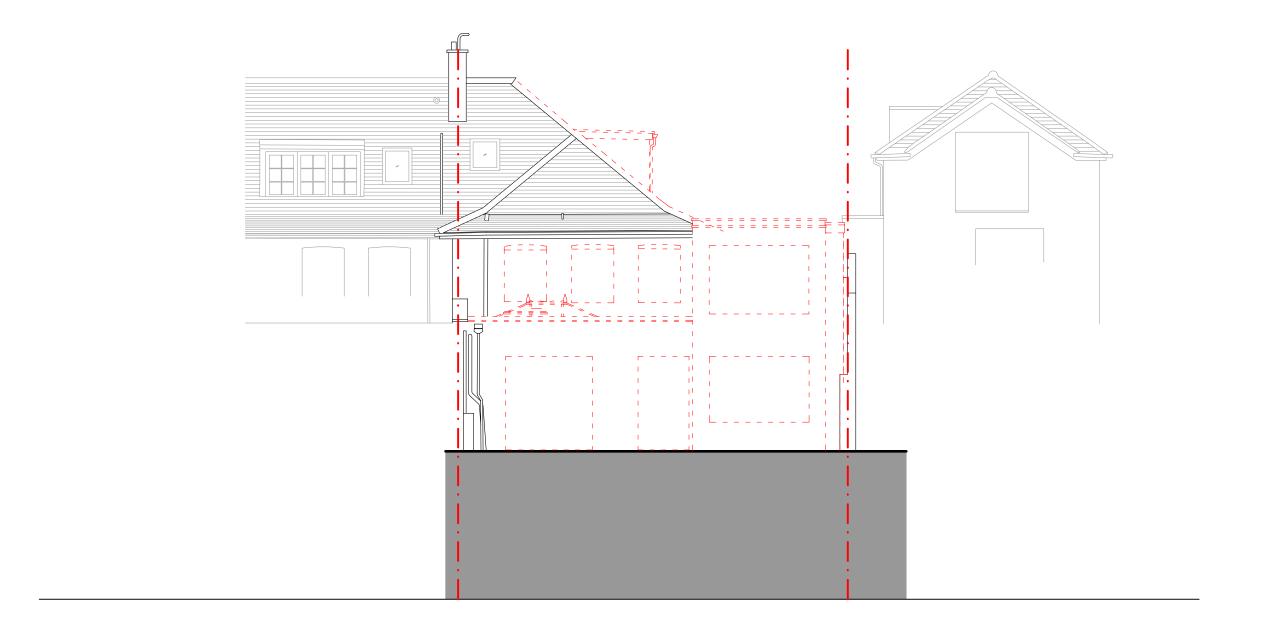

## KEY

demolished

proposed

Project Title

18 Redington Gardens London NW3 7SA

## DEMOLITION Rear Elevation

# Status PLANNING

|             |            | 1:100    | @ A3 |
|-------------|------------|----------|------|
| Project No. | Work Stage | Dwg. No. | Rev. |

1933 - PL - 121 - 0

London 16 Lambton Place Notting Hill London W11 2SH T +44 (0)20 7229 3125