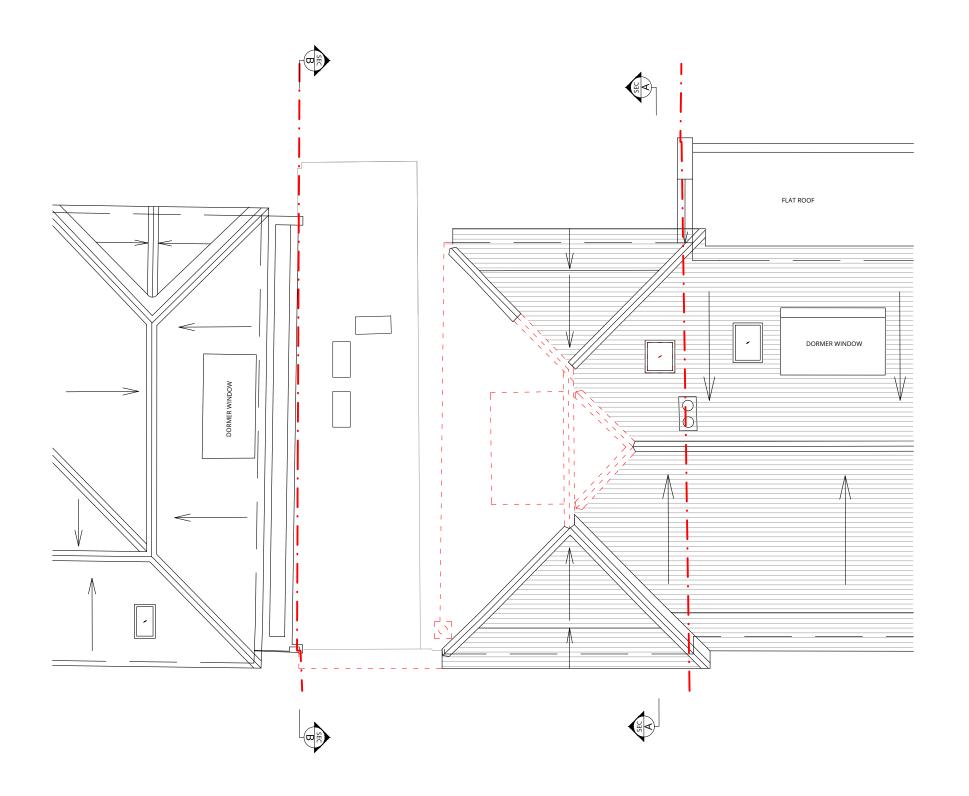

## Drawing Title DEMOLITION Section A-A

## DEMOLITION Section B-B

| Status   |
|----------|
| PLANNING |
|          |

| Drawn by<br>AW | Checked by | Scale<br>1:100 | @ A3 |
|----------------|------------|----------------|------|
| Project No.    | Work Stage | Dwg. No.       | Rev. |
| 4000           | D.         | 101            | _    |