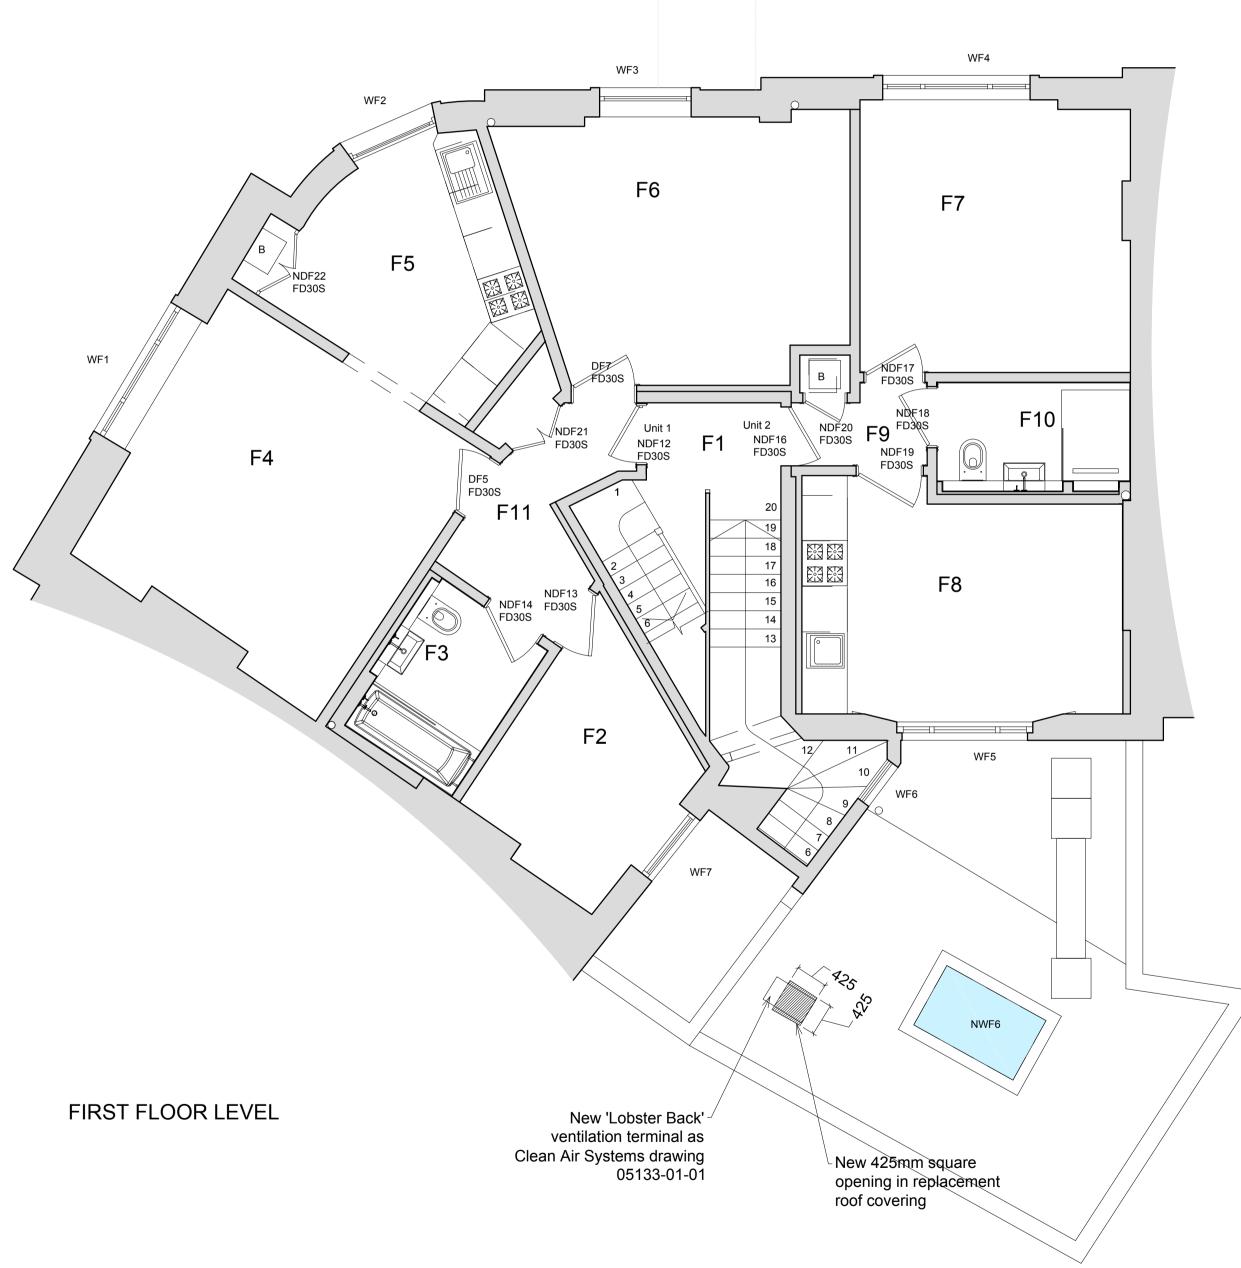

A1 594 x 841

Revisions Client

Job title 1 PAKENHAM STREET, LONDON,

WC1X 0LA

| Drawing title                                                                                                                                                                |           |       |
|------------------------------------------------------------------------------------------------------------------------------------------------------------------------------|-----------|-------|
| FIRST FLOOR PLAN                                                                                                                                                             |           |       |
| AS PROPOSED                                                                                                                                                                  |           |       |
| Scale                                                                                                                                                                        | Date      | Drawn |
| 1:50@A1                                                                                                                                                                      | Sept 2019 | SCM   |
| BRILL # OWEN<br>CHARTERED ARCHITECTS<br>Grove House, 2B Lichfield Grove, London N3 2JP<br>Telephone: 020 8349 0037. Fax: 020 8349 0092<br>E-mail: architects@brillowen.co.uk |           |       |
| 13-                                                                                                                                                                          | 808 P-02  | 2     |