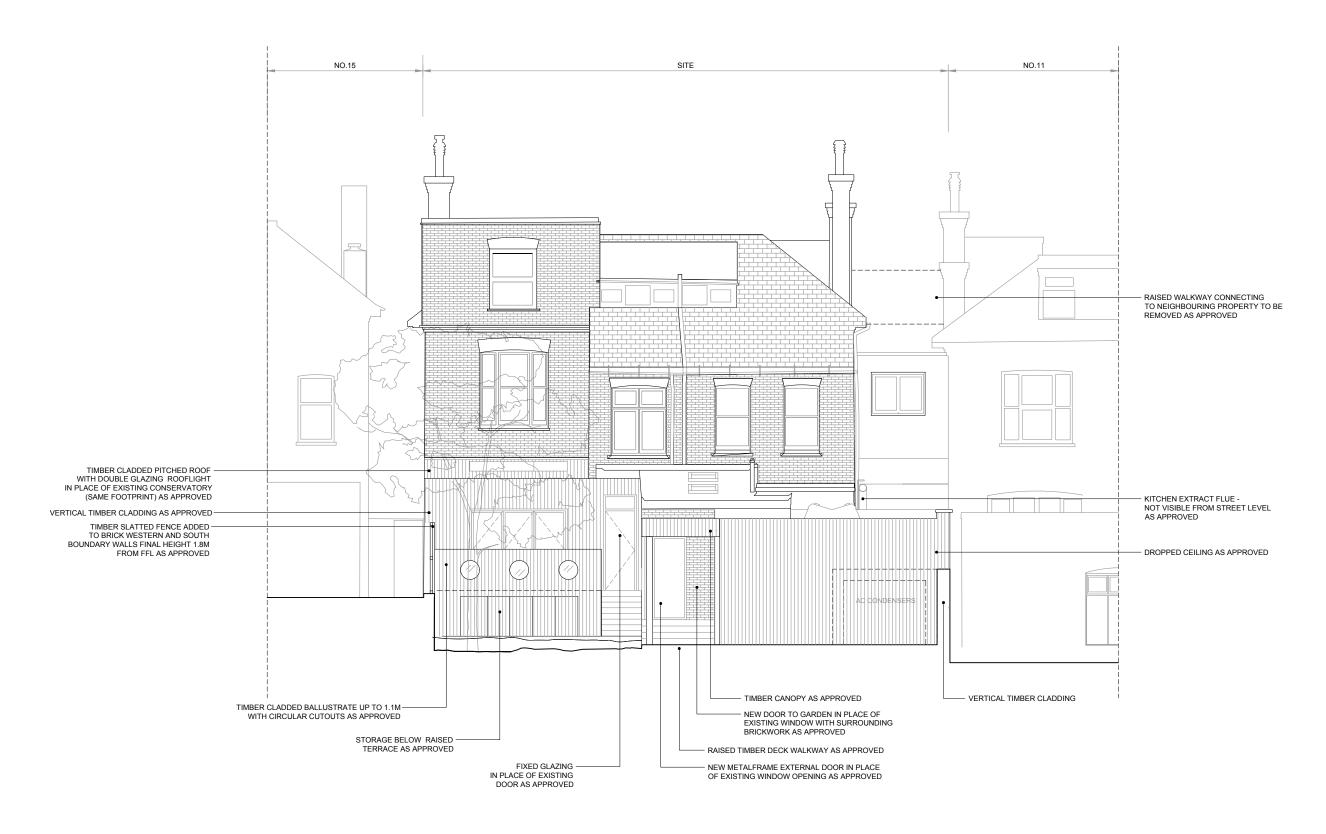

# PROPOSED SOUTH ELEVATION

 DWG NO.
 211

 SCALE
 1:100 A3

 PROJECT
 13 WOODCHURCH ROAD

\_\_\_\_

# REAR EXT. PLANNING

DATE 02.10.2019 REVISION P-1

DWG TITLE