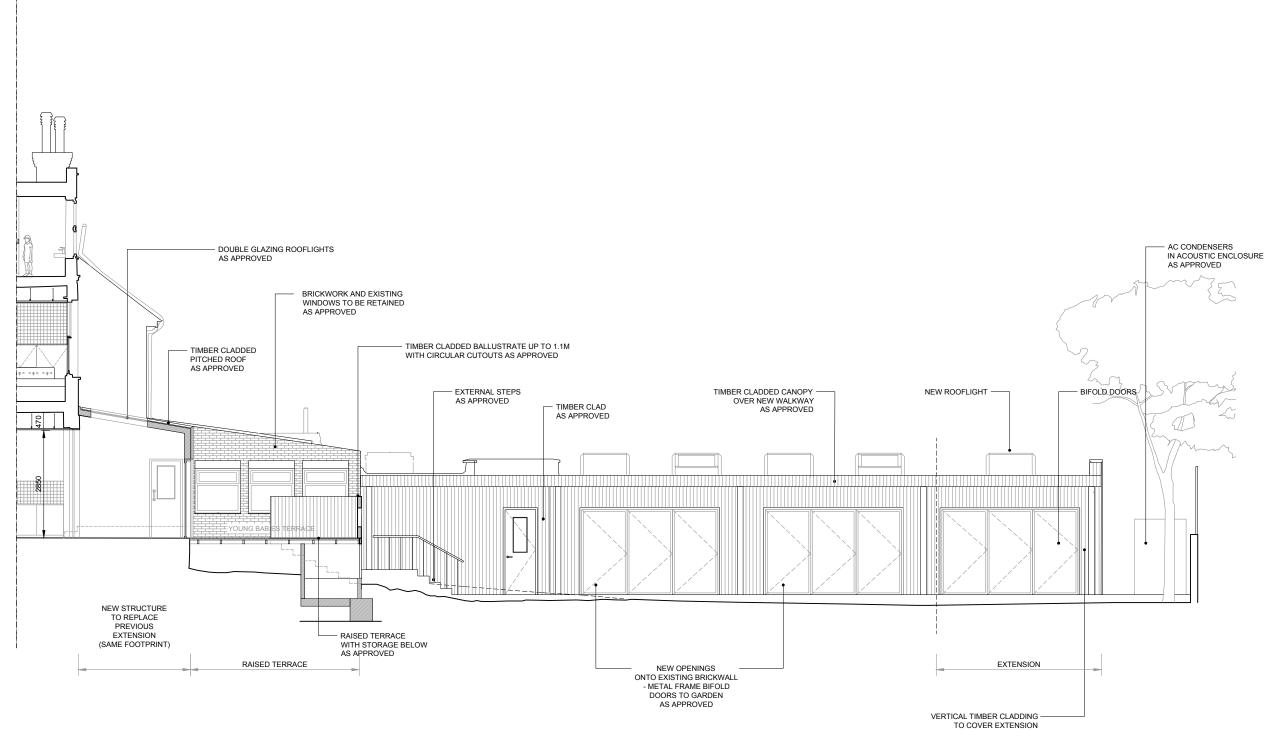

# PROPOSED SOUTH ELEVATION

 DWG NO.
 211

 SCALE
 1:100 A3

 PROJECT
 13 WOODCHURCH ROAD

\_\_\_\_

WORKS DENOTED 'AS APPROVED' PREVIOUSLY APPROVED BY LB CAMDEN UNDER REFERENCE: 2019/2851/P

SCALE

etres 1 2 3

WORKS DENOTED 'AS APPROVED' PREVIOUSLY APPROVED BY LB CAMDEN UNDER REFERENCE: 2019/2851/P

SCALE
Metres 1 2 3