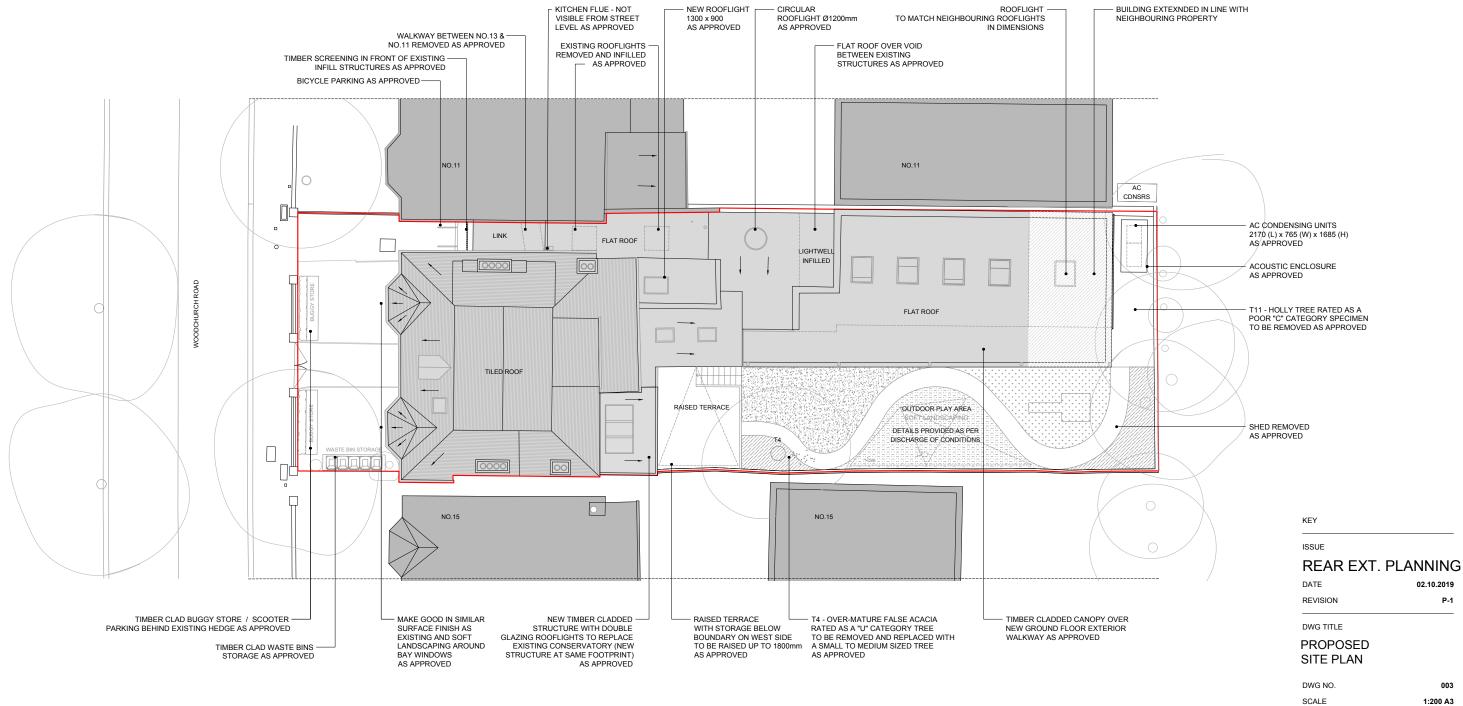

WORKS DENOTED 'AS APPROVED' PREVIOUSLY APPROVED BY LB CAMDEN UNDER REFERENCE: 2019/2851/P

1.200

etres 2 4 6

SCALE 1:200 A3
PROJECT 13 WOODCHURCH ROAD

### REAR EXT. PLANNING

DATE **02.10.2019**REVISION **P-1** 

DWG TITLE