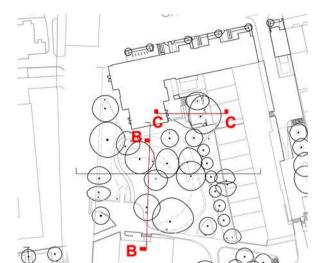

kington Martin Landscape Architects in writing before commencing on site.

The contractor is to check and verify all levels and dimensions before construction. Any discrepancies are to be brought to the attention of Turkington Martin Landscape Architects in writing before commencing on site.

3. All dimensions in mm, unless otherwise stated.

4. Do not scale from this drawing.

All sub base and concrete design and specification to engineer's details. All diagrams provided here are purely indicative.

6. Waterproofing of any element to be specified by others. 7. All proprietary products shall be installed in accordance with manufacturers written instructions.

Plant numbers are an indication only and plants should be ordered to suit site areas in accordance with scheduled plant densities.



## Section BB



Section CC



## turkington martin

Studio 3.05 Chester House, Kennington Park 1-3 Brixton Road, London, SW9 6DE T: (+44) 020 3567 1050 E: studio@turkingtonmartin.com

Camden Council

PROJECT TITLE
MAITLAND PARK ESTATE

DRAWING TITLE
LANDSCAPE SECTIONS

DRAWING STATUS
FOR INFORMATION

DRAWING NUMBER :

DRAWN DATE : 2014.03.14 CHECKED DATE : 2014.03.14

REVISION:

122-LS08

Turkington Martin LANDSCAPE ARCHITECTS