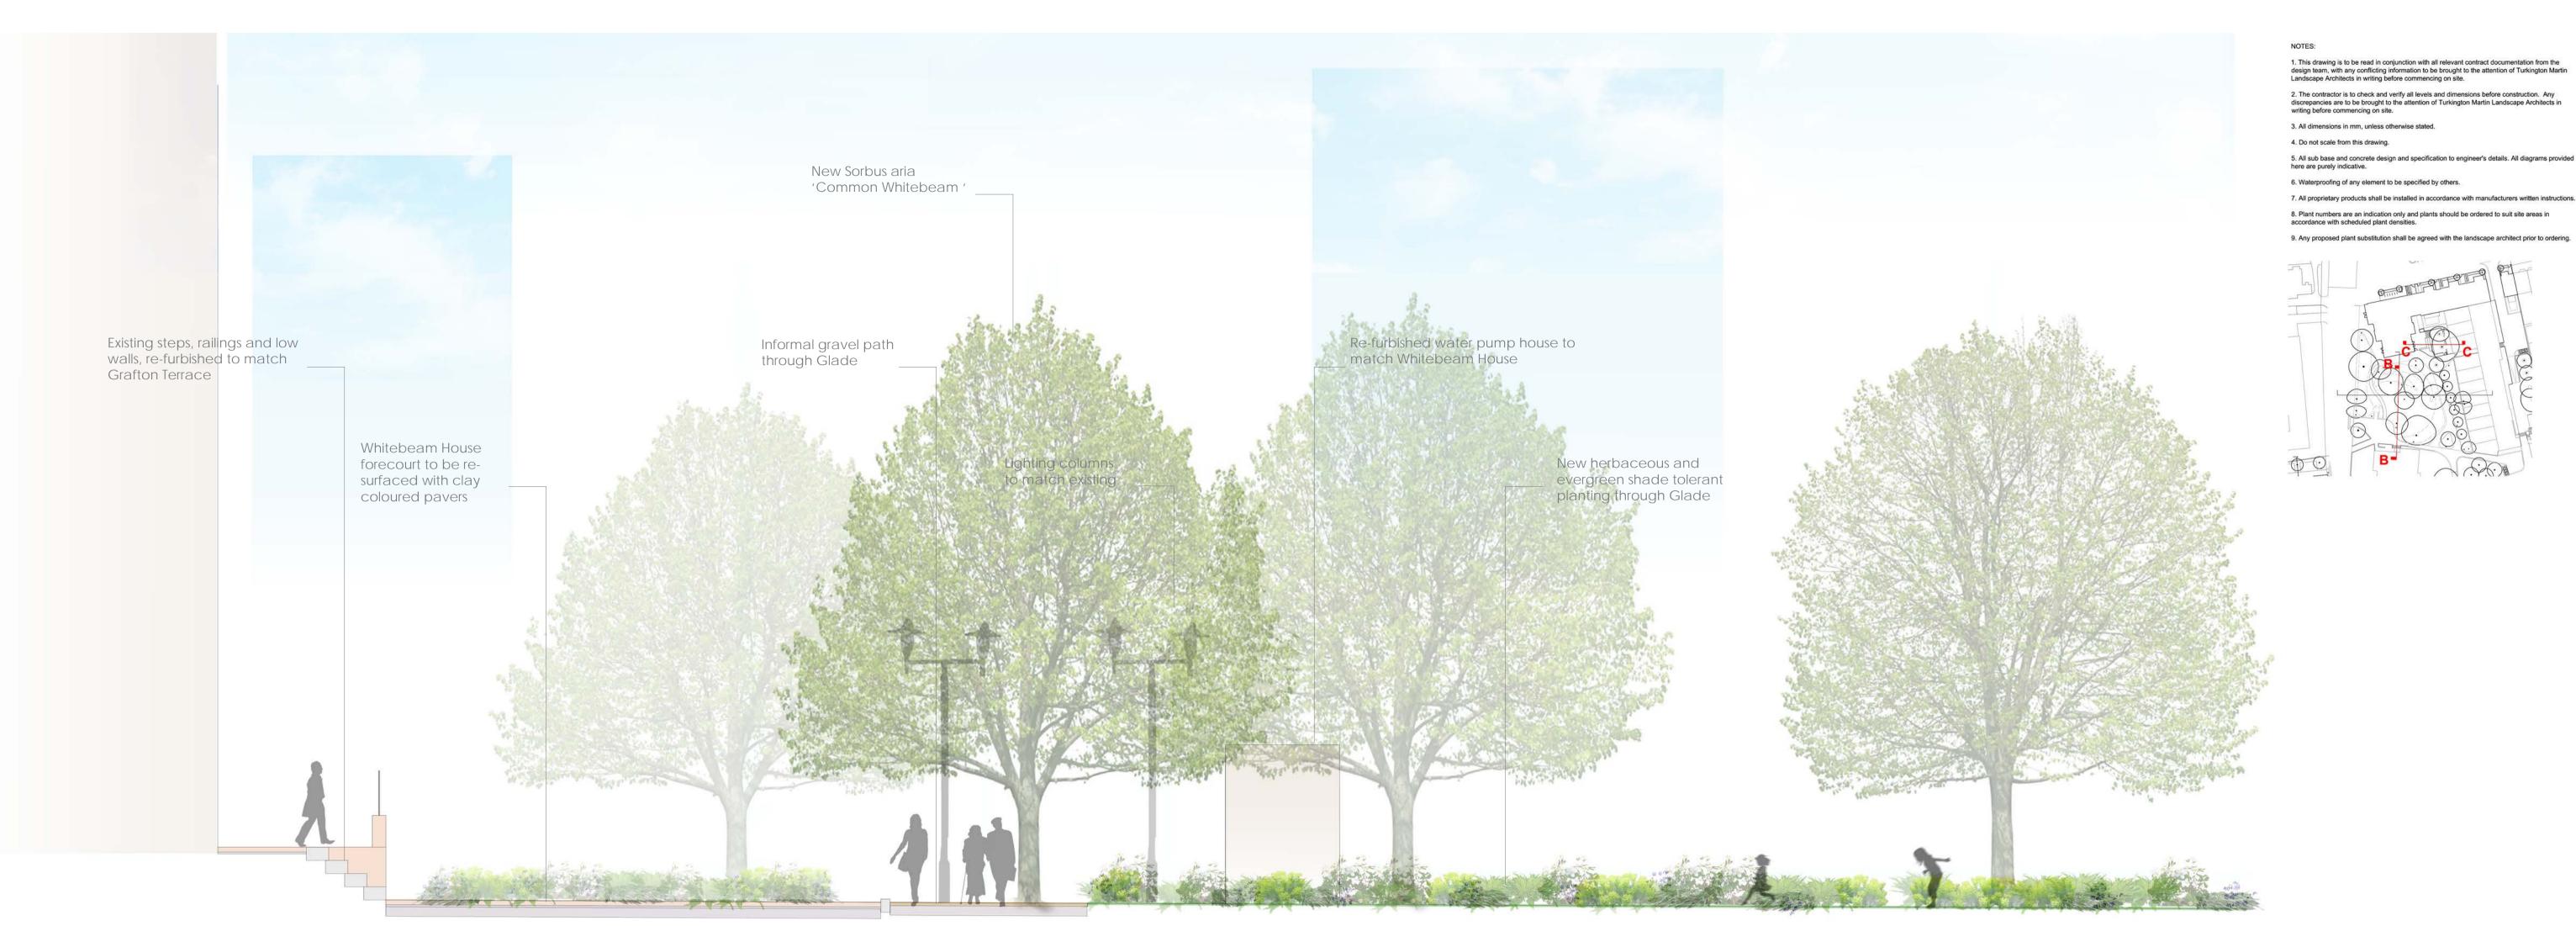

This drawing is to be read in conjunction with all relevant contract documentation from the design team, with any conflicting information to be brought to the attention of Turkington Martin Landscape Architects in writing before commencing on site.

The contractor is to check and verify all levels and dimensions before construction. Any discrepancies are to be brought to the attention of Turkington Martin Landscape Architects in writing before commencing on site.

3. All dimensions in mm, unless otherwise stated.

4. Do not scale from this drawing.

All sub base and concrete design and specification to engineer's details. All diagrams provided here are purely indicative.

6. Waterproofing of any element to be specified by others. 7. All proprietary products shall be installed in accordan