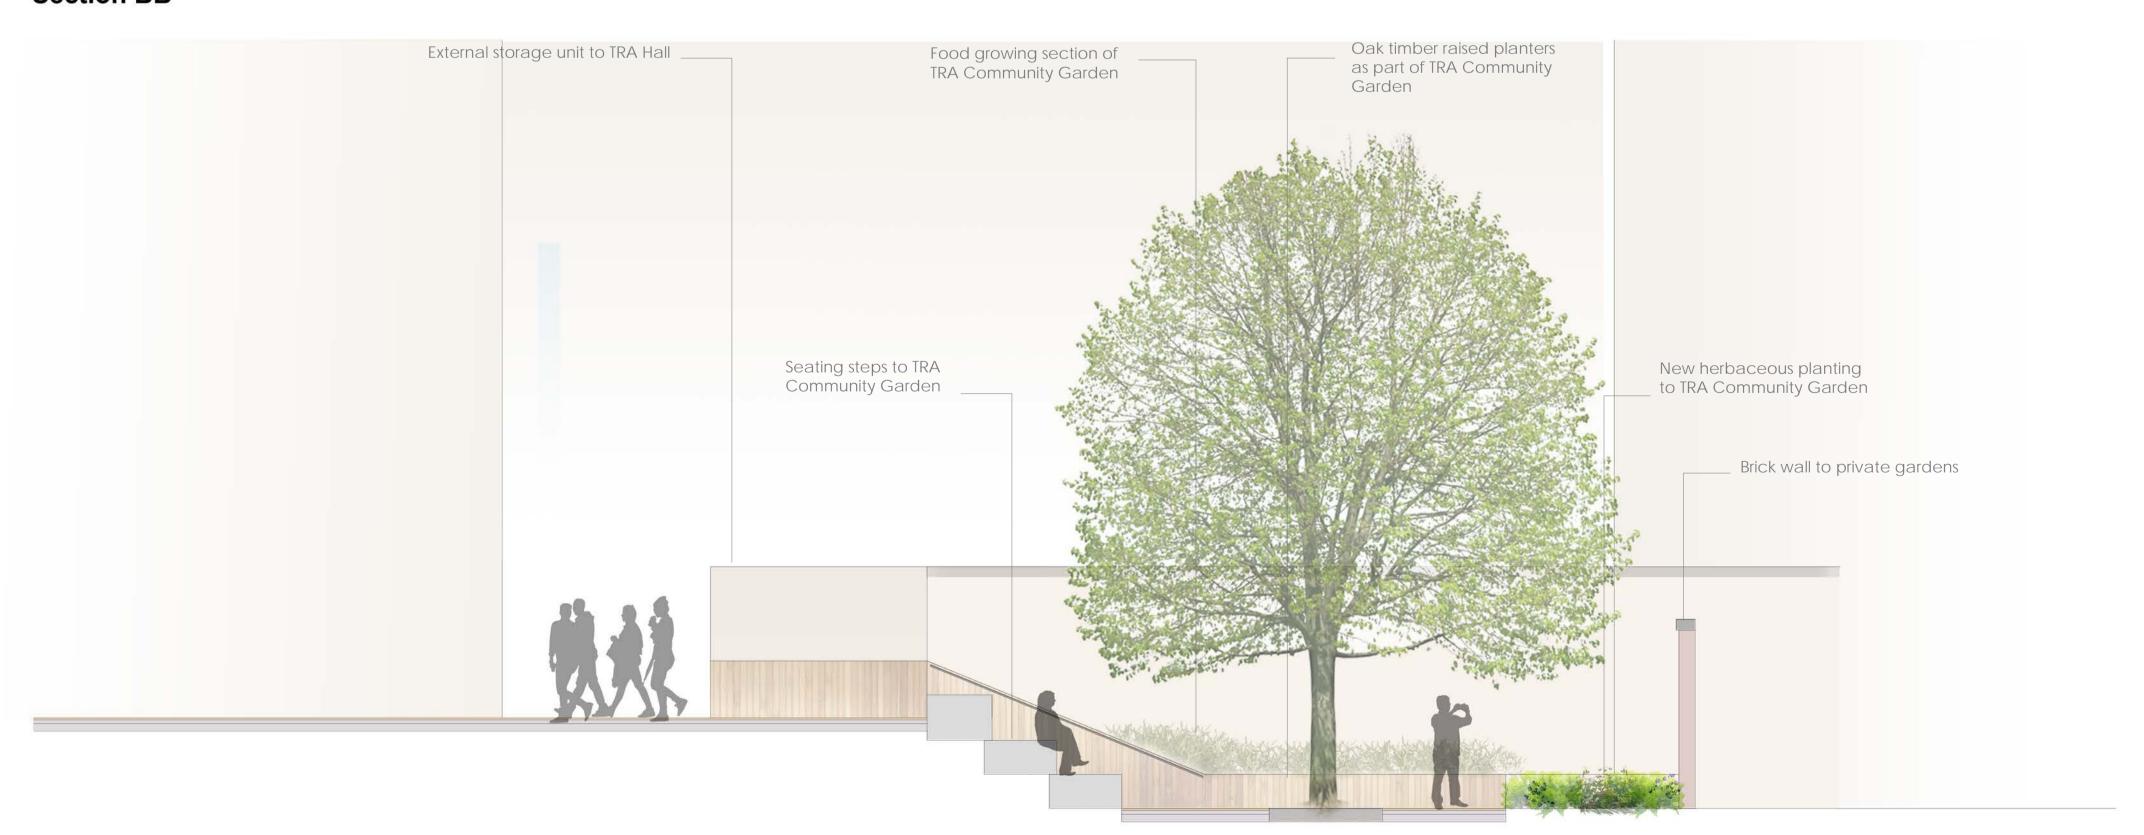

ndscape Architects in writing before commencing on site.

The contractor is to check and verify all levels and dimensions before construction. Any discrepancies are to be brought to the attention of Turkington Martin Landscape Architects in writing before commencing on site.

3. All dimensions in mm, unless otherwise stated.

4. Do not scale from this drawing.

All sub base and concrete design and specification to engineer's details. All diagrams provided here are purely indicative.

6. Waterproofing of any element to be specified by others. 7. All proprietary products shall be installed in accordance with manufacturers written instructions.

Plant numbers are an indication only and plants should be ordered to suit site areas in accordance with scheduled plant densities.



## Section BB



Section CC



## turkington martin

Studio 3.05 Chester House, Kennington Park 1-3 Brixton Road, London, SW9 6DE T: (+44) 020 3567 1050 E: studio@turkingtonmartin.com

Camden Council

PROJECT TITLE
MAITLAND PARK ESTATE

DRAWING TITLE
LANDSCAPE SECTIONS

DRAWING STATUS
FOR INFORMATION

DRAWING NUMBER :

DRAWN DATE : 2014.03.14 CHECKED DATE : 2014.03.14

REVISION:

122-LS08

Turkington Martin LANDSCAPE ARCHITECTS