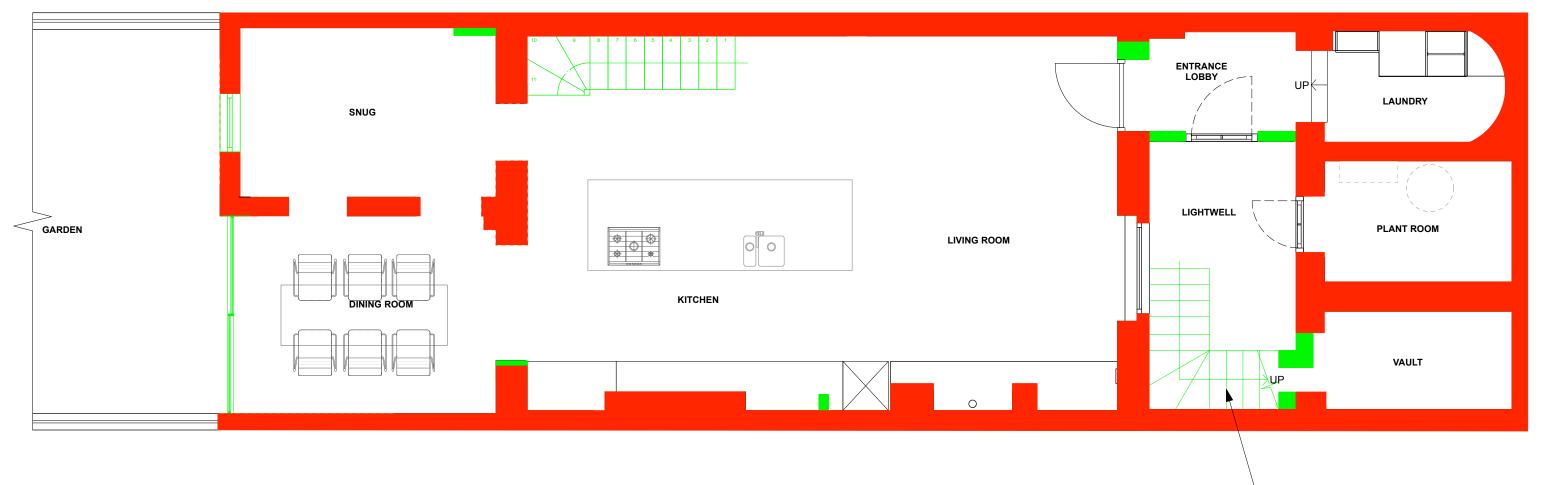

Existing modern brick stair access from pavement

| ISSUE:      | DATE:                                   | С                                   | OMMENT:                                                                 |                                         |          |  |  |
|-------------|-----------------------------------------|-------------------------------------|-------------------------------------------------------------------------|-----------------------------------------|----------|--|--|
| A<br>A<br>- | September 2<br>April 2019<br>April 2016 | ls                                  | Issue for Information<br>Issue for Information<br>Issue for Information |                                         |          |  |  |
| Callen      | der <b>Howor</b>                        | th                                  | Morelands<br>5-23 Old Street<br>London EC1V 9                           | T: 020 73:<br>F: 020 75<br>HL W:www.cal |          |  |  |
| Job no.     |                                         |                                     | Job title                                                               |                                         |          |  |  |
| 119         | 8                                       |                                     | 4 OVAL ROAD                                                             |                                         |          |  |  |
| Drawing no  | ).                                      |                                     | Drawing title                                                           |                                         |          |  |  |
| 700         |                                         | EXISTING LOWER GROUND<br>FLOOR PLAN |                                                                         |                                         |          |  |  |
| Scale       |                                         |                                     | Size                                                                    | Drawn                                   | Revision |  |  |
| 1:50        |                                         | A3                                  | ML                                                                      | Α                                       |          |  |  |
|             |                                         |                                     | s, British building codes, a<br>be checked on site. Do n                |                                         |          |  |  |

Existing modern brick stair access from public path -

| A<br>A<br>-                                                                                                                                                                                                                               |                   | ue for Information<br>ue for Information<br>ue for Information | I                                         |          |  |  |
|-------------------------------------------------------------------------------------------------------------------------------------------------------------------------------------------------------------------------------------------|-------------------|----------------------------------------------------------------|-------------------------------------------|----------|--|--|
| Callend                                                                                                                                                                                                                                   | er <b>Howorth</b> | Morelands<br>5-23 Old Street<br>London EC1V 9                  | T: 020 733<br>F: 020 754<br>HL W:www.cali |          |  |  |
| Job no.                                                                                                                                                                                                                                   |                   | Job title                                                      |                                           |          |  |  |
| 119                                                                                                                                                                                                                                       | 8                 | 4 OVAL ROAD                                                    |                                           |          |  |  |
| Drawing no.                                                                                                                                                                                                                               |                   | Drawing title                                                  |                                           |          |  |  |
| 701                                                                                                                                                                                                                                       |                   | EXISTING                                                       | GROUND FL                                 | OOR PLAN |  |  |
| Scale                                                                                                                                                                                                                                     |                   | Size                                                           | Drawn                                     | Revision |  |  |
| 1:50                                                                                                                                                                                                                                      |                   | A3                                                             | ML                                        | Α        |  |  |
| All works to be in accordance with relevant standards, British building codes, and other relevant codes, and with manufactuers<br>recommendations and instructions. All dimensions to be checked on site. Do not scale from this drawing. |                   |                                                                |                                           |          |  |  |