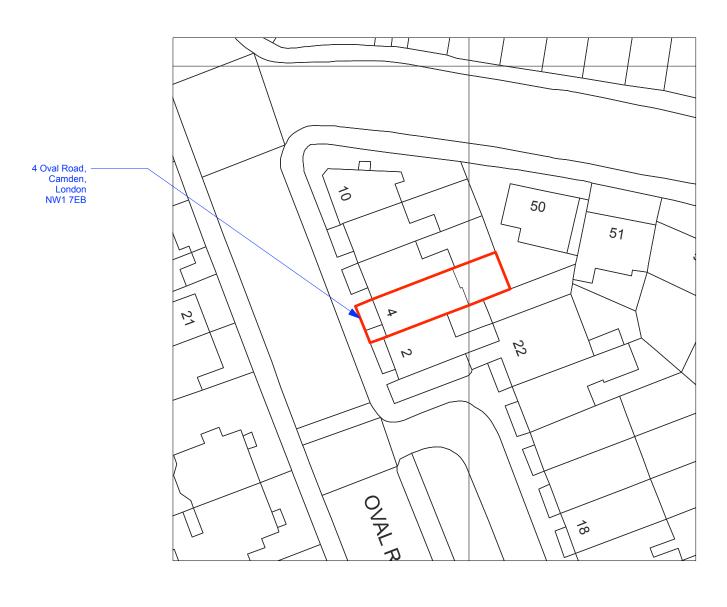

| ISSUE:      | DATE: 0                                    | COMMENT:                                                                                                                                     |             |          |  |  |  |
|-------------|--------------------------------------------|----------------------------------------------------------------------------------------------------------------------------------------------|-------------|----------|--|--|--|
| A<br>A<br>- | September 2019<br>April 2019<br>March 2016 | Issue for Planning & Listed Building Consent<br>Issue for Planning & Listed Building Consent<br>Issue for Planning & Listed Building Consent |             |          |  |  |  |
| Callen      | der <b>Howorth</b>                         | Morelands<br>5-23 Old Street<br>London EC1V 9                                                                                                | F. 020 75   |          |  |  |  |
| Job no.     | Job no.                                    |                                                                                                                                              | Job title   |          |  |  |  |
| 119         | 1198                                       |                                                                                                                                              | 4 OVAL ROAD |          |  |  |  |
| Drawing n   | 0.                                         | Drawing title                                                                                                                                |             |          |  |  |  |
| 744         |                                            | BLOCK PLAN                                                                                                                                   |             |          |  |  |  |
| 711         |                                            |                                                                                                                                              |             |          |  |  |  |
| Scale       |                                            | Size                                                                                                                                         | Drawn       | Revision |  |  |  |
| 1:50        | 00                                         | A3                                                                                                                                           | ML          | A        |  |  |  |

All works to be in accordance with relevant standards, British building codes, and other relevant codes, and with manufactuers recommendations and instructions. All dimensions to be checked on site. Do not scale from this drawing.