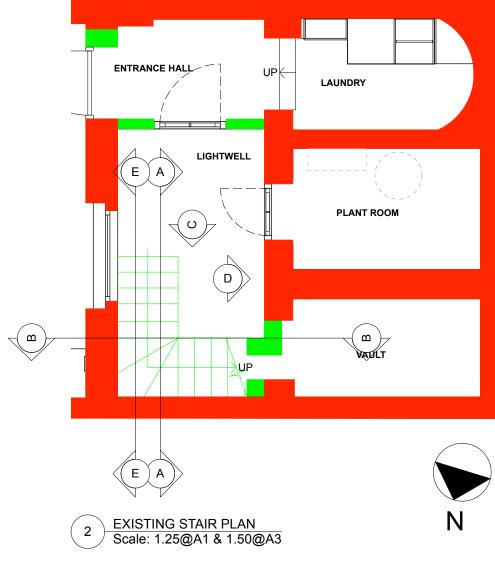

EXISTING STAIR PLAN Scale: 1.25@A1 & 1.50@A3

COMMENT:

All works to be in accordance with relevant standards, British building codes, and other relevant codes, and with manufact recommendations and instructions. All dimensions to be checked on site. Do not scale from this drawing.