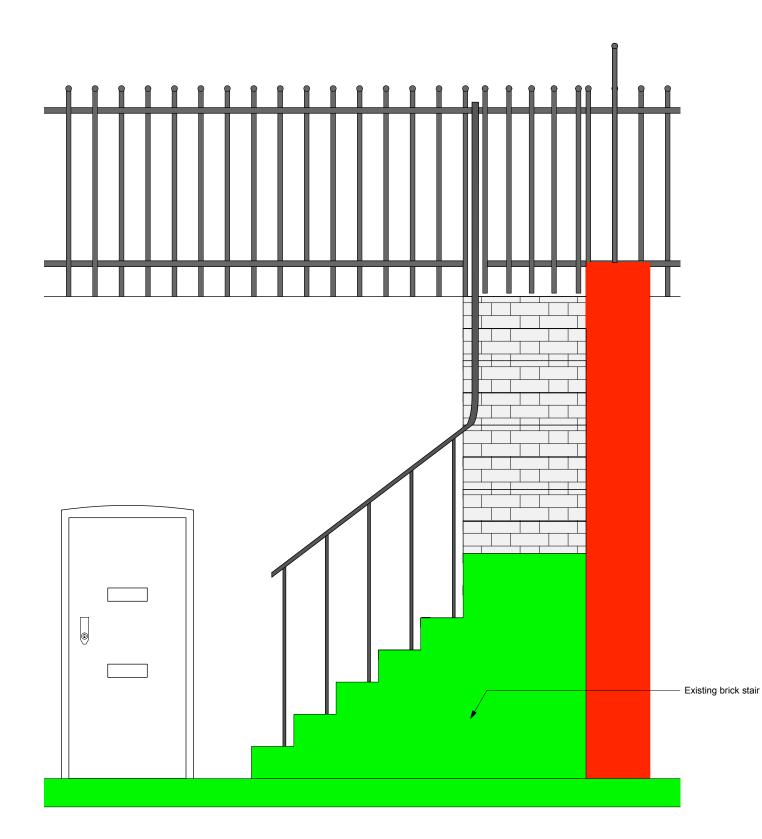

Existing modern brick stair access from pavement

| ISSUE:      | DATE:                                   | С                                   | OMMENT:                                                                 |                                         |          |  |  |
|-------------|-----------------------------------------|-------------------------------------|-------------------------------------------------------------------------|-----------------------------------------|----------|--|--|
| A<br>A<br>- | September 2<br>April 2019<br>April 2016 | ls                                  | Issue for Information<br>Issue for Information<br>Issue for Information |                                         |          |  |  |
| Callen      | der <b>Howor</b>                        | th                                  | Morelands<br>5-23 Old Street<br>London EC1V 9                           | T: 020 73:<br>F: 020 75<br>HL W:www.cal |          |  |  |
| Job no.     |                                         |                                     | Job title                                                               |                                         |          |  |  |
| 119         | 8                                       |                                     | 4 OVAL ROAD                                                             |                                         |          |  |  |
| Drawing no  | ).                                      |                                     | Drawing title                                                           |                                         |          |  |  |
| 700         |                                         | EXISTING LOWER GROUND<br>FLOOR PLAN |                                                                         |                                         |          |  |  |
| Scale       |                                         |                                     | Size                                                                    | Drawn                                   | Revision |  |  |
| 1:50        |                                         | A3                                  | ML                                                                      | Α                                       |          |  |  |
|             |                                         |                                     | s, British building codes, a<br>be checked on site. Do n                |                                         |          |  |  |

Existing modern brick stair access from public path -

| A<br>A<br>-                                                                                                                                                                                                                               |                   | ue for Information<br>ue for Information<br>ue for Information | I                                         |          |  |  |
|-------------------------------------------------------------------------------------------------------------------------------------------------------------------------------------------------------------------------------------------|-------------------|----------------------------------------------------------------|-------------------------------------------|----------|--|--|
| Callend                                                                                                                                                                                                                                   | er <b>Howorth</b> | Morelands<br>5-23 Old Street<br>London EC1V 9                  | T: 020 733<br>F: 020 754<br>HL W:www.cali |          |  |  |
| Job no.                                                                                                                                                                                                                                   |                   | Job title                                                      |                                           |          |  |  |
| 119                                                                                                                                                                                                                                       | 8                 | 4 OVAL ROAD                                                    |                                           |          |  |  |
| Drawing no.                                                                                                                                                                                                                               |                   | Drawing title                                                  |                                           |          |  |  |
| 701                                                                                                                                                                                                                                       |                   | EXISTING                                                       | GROUND FL                                 | OOR PLAN |  |  |
| Scale                                                                                                                                                                                                                                     |                   | Size                                                           | Drawn                                     | Revision |  |  |
| 1:50                                                                                                                                                                                                                                      |                   | A3                                                             | ML                                        | Α        |  |  |
| All works to be in accordance with relevant standards, British building codes, and other relevant codes, and with manufactuers<br>recommendations and instructions. All dimensions to be checked on site. Do not scale from this drawing. |                   |                                                                |                                           |          |  |  |