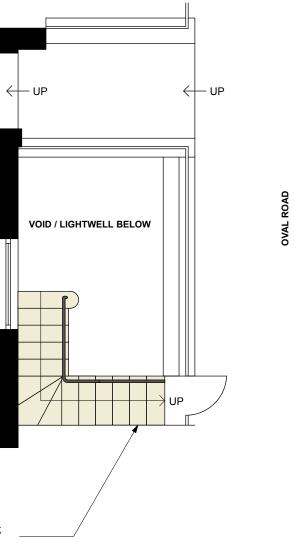

1

COMMENT:

DATE

ISSUE

All works to be in accordance with relevant recommendations and instructions. All dime

All works to be in accordance with relevan recommendations and instructions. All din

1 EXISTING LOWER GROUND FLOOR PLAN Scale: 1:50

Existing modern brick stair access from pavement

| ISSUE:      | DATE:                                   | С                                   | OMMENT:                                                                 |                                         |          |  |  |
|-------------|-----------------------------------------|-------------------------------------|-------------------------------------------------------------------------|-----------------------------------------|----------|--|--|
| A<br>A<br>- | September 2<br>April 2019<br>April 2016 | ls                                  | Issue for Information<br>Issue for Information<br>Issue for Information |                                         |          |  |  |
| Callen      | der <b>Howor</b>                        | th                                  | Morelands<br>5-23 Old Street<br>London EC1V 9                           | T: 020 73:<br>F: 020 75<br>HL W:www.cal |          |  |  |
| Job no.     |                                         |                                     | Job title                                                               |                                         |          |  |  |
| 119         | 8                                       |                                     | 4 OVAL ROAD                                                             |                                         |          |  |  |
| Drawing no  | ).                                      |                                     | Drawing title                                                           |                                         |          |  |  |
| 700         |                                         | EXISTING LOWER GROUND<br>FLOOR PLAN |                                                                         |                                         |          |  |  |
| Scale       |                                         |                                     | Size                                                                    | Drawn                                   | Revision |  |  |
| 1:50        |                                         | A3                                  | ML                                                                      | Α                                       |          |  |  |
|             |                                         |                                     | s, British building codes, a<br>be checked on site. Do n                |                                         |          |  |  |