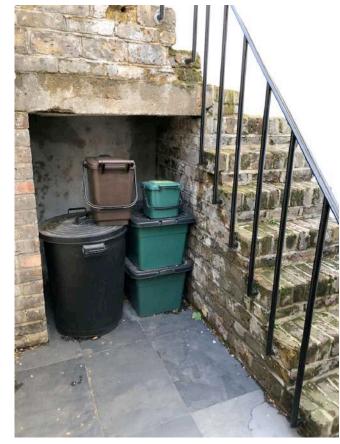

PHOTOGRAPH 01. STREET VIEW

PHOTOGRAPH 02. VIEW OF MODERN BRICK STAIR FROM LIGHTWELL

PHOTOGRAPH 04. INTERNAL VIEW OF VAULT

PHOTOGRAPH 05. VIEW OF STAIR

PHOTOGRAPH 06. EXISTING CANTILEVERED YORK STONE STAIR TO NO. 2 OVAL ROAD