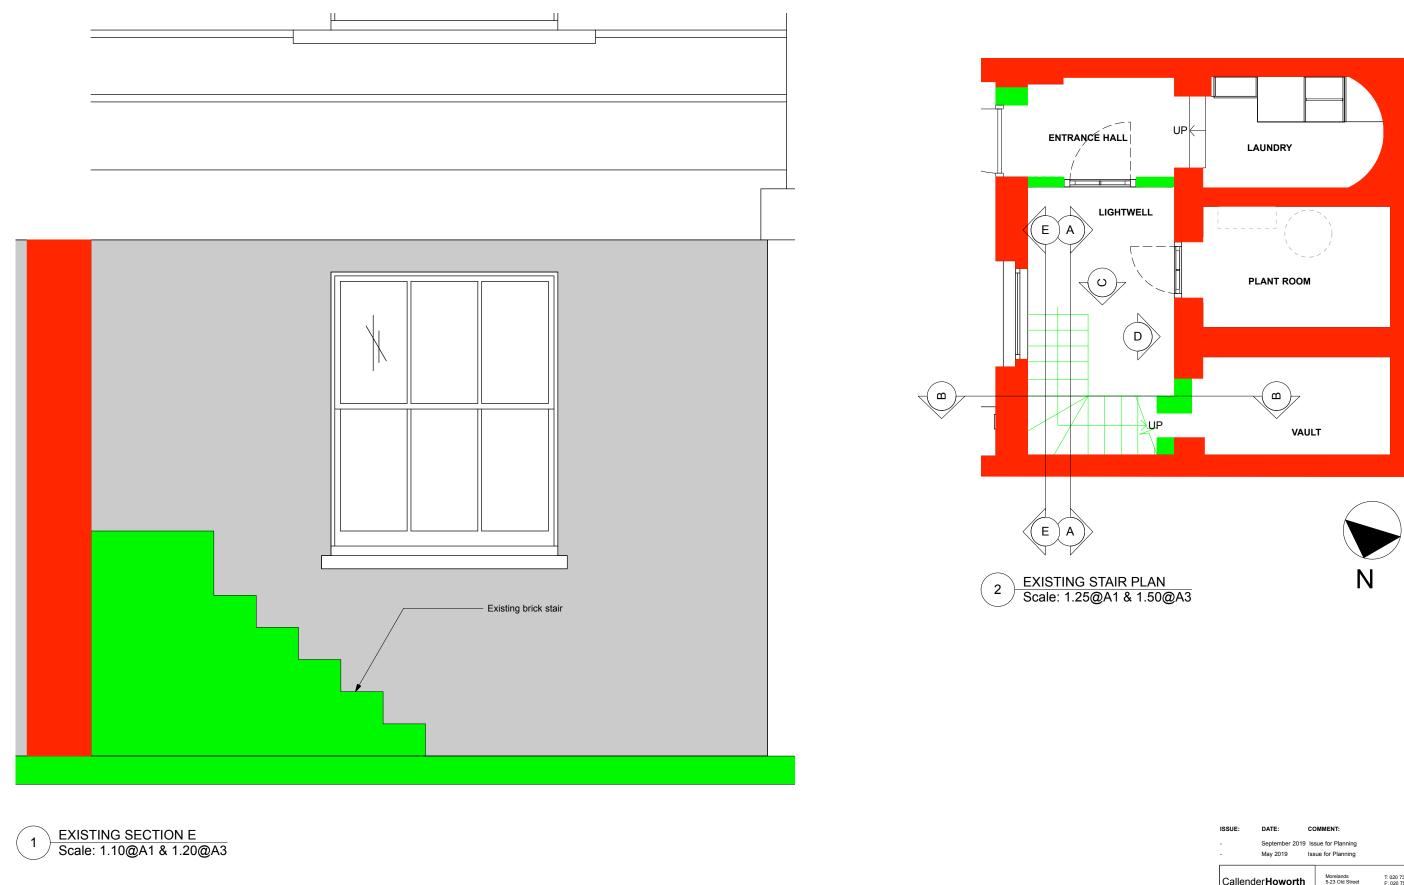

EXISTING STAIR PLAN Scale: 1.25@A1 & 1.50@A3

COMMENT:

All works to be in accordance with relevant standards, British building codes, and other relevant codes, and with manufact recommendations and instructions. All dimensions to be checked on site. Do not scale from this drawing.

Existing modern brick stair access from pavement

| ISSUE:      | DATE:                                   | С                                   | OMMENT:                                                                 |                                         |          |  |  |
|-------------|-----------------------------------------|-------------------------------------|-------------------------------------------------------------------------|-----------------------------------------|----------|--|--|
| A<br>A<br>- | September 2<br>April 2019<br>April 2016 | ls                                  | Issue for Information<br>Issue for Information<br>Issue for Information |                                         |          |  |  |
| Callen      | der <b>Howor</b>                        | th                                  | Morelands<br>5-23 Old Street<br>London EC1V 9                           | T: 020 73:<br>F: 020 75<br>HL W:www.cal |          |  |  |
| Job no.     |                                         |                                     | Job title                                                               |                                         |          |  |  |
| 119         | 8                                       |                                     | 4 OVAL ROAD                                                             |                                         |          |  |  |
| Drawing no  | ).                                      |                                     | Drawing title                                                           |                                         |          |  |  |
| 700         |                                         | EXISTING LOWER GROUND<br>FLOOR PLAN |                                                                         |                                         |          |  |  |
| Scale       |                                         |                                     | Size                                                                    | Drawn                                   | Revision |  |  |
| 1:50        |                                         | A3                                  | ML                                                                      | Α                                       |          |  |  |
|             |                                         |                                     | s, British building codes, a<br>be checked on site. Do n                |                                         |          |  |  |