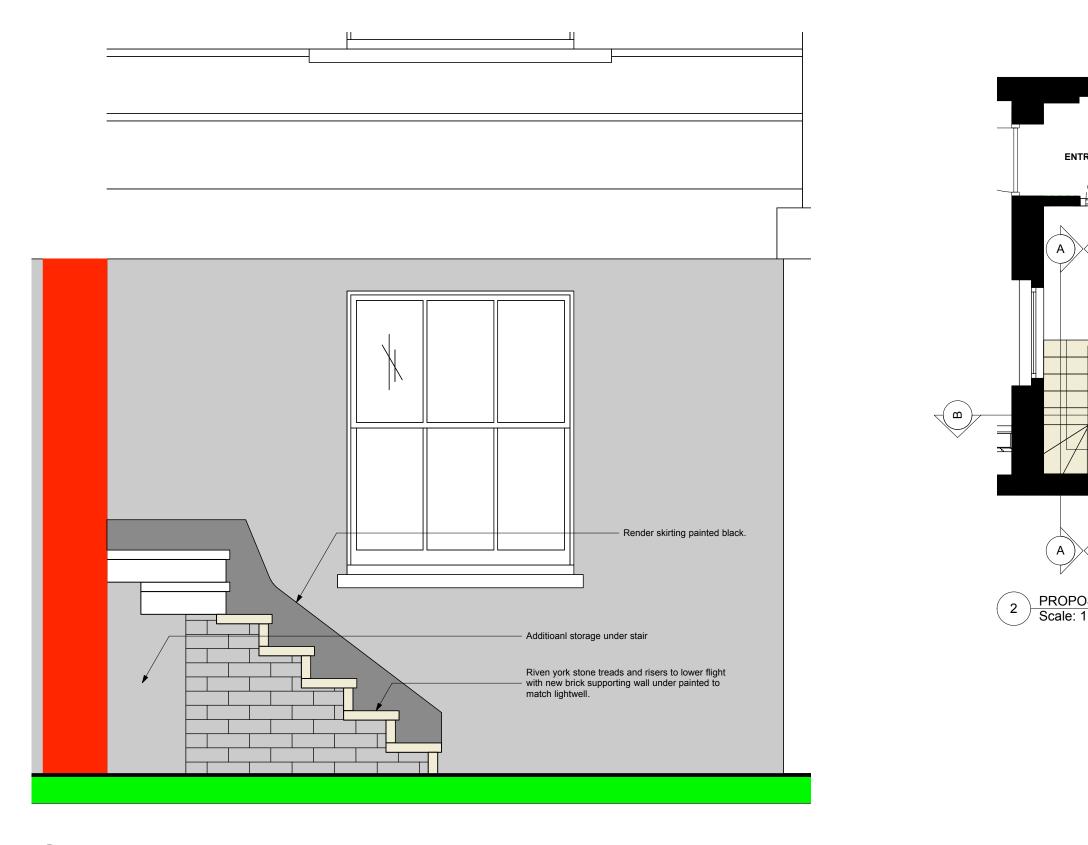

SCALE BAR @ A1 PAPER SIZE

All works to be in accordance with relevant recommendations and instructions. All dime British building codes

New riven york stone stair to replace the existing brick stair to the same location