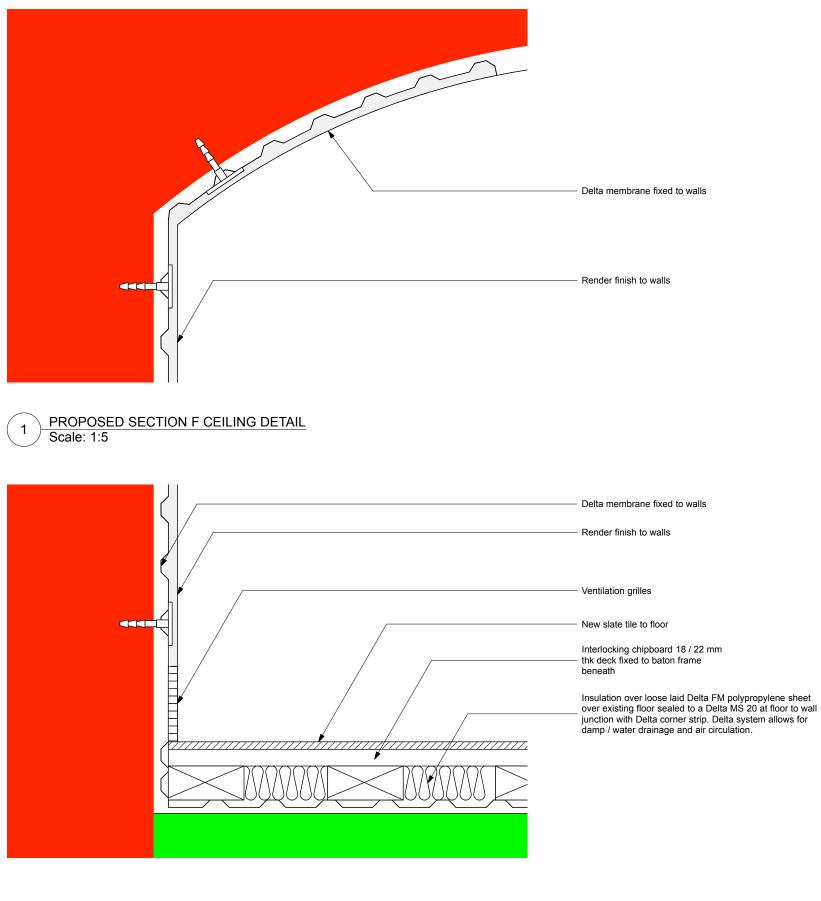

COMMENT:

ISSUE: DATE:

4m

5m

ISSUE

DATE:

 $\rangle$ 

ΕĬΑ

EXISTING STAIR PLAN Scale: 1.25@A1 & 1.50@A3

COMMENT:

All works to be in accordance with relevant standards, British building codes, and other relevant codes, and with manufact recommendations and instructions. All dimensions to be checked on site. Do not scale from this drawing.