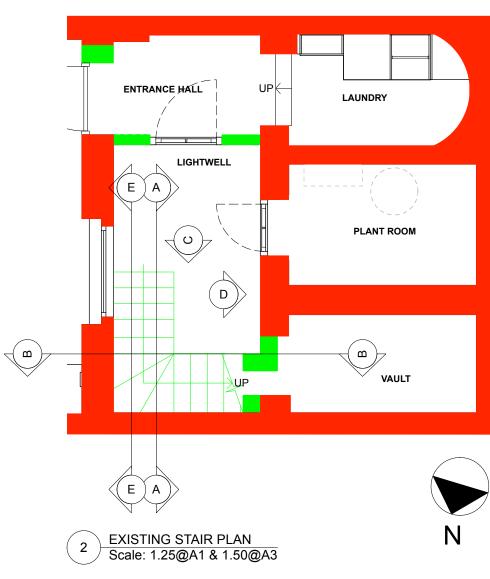

EXISTING STAIR PLAN Scale: 1.25@A1 & 1.50@A3

COMMENT:

All works to be in accordance with relevant standards, British building codes, and other relevant codes, and with manufact recommendations and instructions. All dimensions to be checked on site. Do not scale from this drawing.

## Existing Walls

Existing Originals Historic Wall (c 1835) to be demolished Existing Non Historic Walls (Post 1973)

| A September 2019 Iss     | September 2019 Issue for Planning             |                                           |          |  |  |
|--------------------------|-----------------------------------------------|-------------------------------------------|----------|--|--|
| - May 2019 Iss           | sue for Planning                              |                                           |          |  |  |
| Callender <b>Howorth</b> | Morelands<br>5-23 Old Street<br>London EC1V 9 | T: 020 733<br>F: 020 754<br>HL W:www.call |          |  |  |
| Job no.                  | Job title                                     |                                           |          |  |  |
| 1198                     | 4 OVAL ROAD                                   |                                           |          |  |  |
| Drawing no.              | Drawing title                                 |                                           |          |  |  |
| 631                      | PROPOSEI<br>DETAIL                            | D VAULT SEC                               | CTION    |  |  |
| Scale                    | Size                                          | Drawn                                     | Revision |  |  |
| AS STATED                | A3                                            | ML                                        | Α        |  |  |