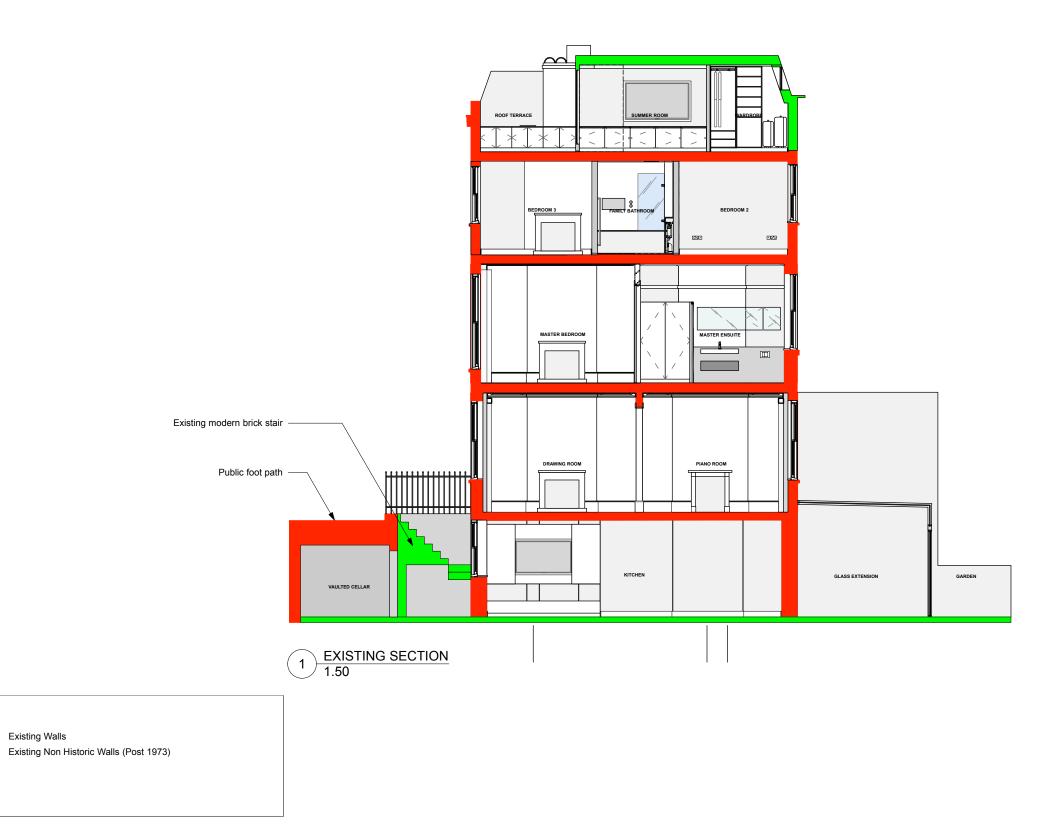

LEGEND

| A SEPTEMBER 2019 issue for Planning & Listed building Consent<br>A APRIL 2019 Issue for Planning & Listed building Consent<br>- MARCH 2016 Issue for Planning & Listed building Consent                                                   |                   |                                               |                                           |          |  |  |
|-------------------------------------------------------------------------------------------------------------------------------------------------------------------------------------------------------------------------------------------|-------------------|-----------------------------------------------|-------------------------------------------|----------|--|--|
| Callende                                                                                                                                                                                                                                  | er <b>Howorth</b> | Morelands<br>5-23 Old Street<br>London EC1V 9 | T: 020 733<br>F: 020 754<br>HL W:www.calk |          |  |  |
| Job no.                                                                                                                                                                                                                                   |                   | Job title                                     |                                           |          |  |  |
| 1198                                                                                                                                                                                                                                      | 3                 | 4 OVAL ROAD                                   |                                           |          |  |  |
| Drawing no.                                                                                                                                                                                                                               |                   | Drawing title                                 |                                           |          |  |  |
| 302                                                                                                                                                                                                                                       |                   | EXISTING                                      | SECTION                                   |          |  |  |
| Scale                                                                                                                                                                                                                                     |                   | Size                                          | Drawn                                     | Revision |  |  |
| 1:50                                                                                                                                                                                                                                      |                   | A1                                            | GM                                        | Α        |  |  |
| All works to be in accordance with relevant standards, British building codes, and other relevant codes, and with manufactuers<br>recommendations and instructions. All dimensions to be checked on site. Do not scale from this drawing. |                   |                                               |                                           |          |  |  |

Existing modern brick stair access from pavement

| ISSUE:      | DATE:                                   | С                                   | OMMENT:                                                                 |                                         |          |  |  |
|-------------|-----------------------------------------|-------------------------------------|-------------------------------------------------------------------------|-----------------------------------------|----------|--|--|
| A<br>A<br>- | September 2<br>April 2019<br>April 2016 | ls                                  | Issue for Information<br>Issue for Information<br>Issue for Information |                                         |          |  |  |
| Callen      | der <b>Howor</b>                        | th                                  | Morelands<br>5-23 Old Street<br>London EC1V 9                           | T: 020 73:<br>F: 020 75<br>HL W:www.cal |          |  |  |
| Job no.     |                                         |                                     | Job title                                                               |                                         |          |  |  |
| 119         | 8                                       |                                     | 4 OVAL ROAD                                                             |                                         |          |  |  |
| Drawing no  | ).                                      |                                     | Drawing title                                                           |                                         |          |  |  |
| 700         |                                         | EXISTING LOWER GROUND<br>FLOOR PLAN |                                                                         |                                         |          |  |  |
| Scale       |                                         |                                     | Size                                                                    | Drawn                                   | Revision |  |  |
| 1:50        |                                         | A3                                  | ML                                                                      | Α                                       |          |  |  |
|             |                                         |                                     | s, British building codes, a<br>be checked on site. Do n                |                                         |          |  |  |

Existing modern brick stair access from public path -

| A<br>A<br>-                                                                                                                                                                                                                               |                   | ue for Information<br>ue for Information<br>ue for Information | I                                         |          |  |  |
|-------------------------------------------------------------------------------------------------------------------------------------------------------------------------------------------------------------------------------------------|-------------------|----------------------------------------------------------------|-------------------------------------------|----------|--|--|
| Callend                                                                                                                                                                                                                                   | er <b>Howorth</b> | Morelands<br>5-23 Old Street<br>London EC1V 9                  | T: 020 733<br>F: 020 754<br>HL W:www.cali |          |  |  |
| Job no.                                                                                                                                                                                                                                   |                   | Job title                                                      |                                           |          |  |  |
| 119                                                                                                                                                                                                                                       | 8                 | 4 OVAL ROAD                                                    |                                           |          |  |  |
| Drawing no.                                                                                                                                                                                                                               |                   | Drawing title                                                  |                                           |          |  |  |
| 701                                                                                                                                                                                                                                       |                   | EXISTING                                                       | GROUND FL                                 | OOR PLAN |  |  |
| Scale                                                                                                                                                                                                                                     |                   | Size                                                           | Drawn                                     | Revision |  |  |
| 1:50                                                                                                                                                                                                                                      |                   | A3                                                             | ML                                        | Α        |  |  |
| All works to be in accordance with relevant standards, British building codes, and other relevant codes, and with manufactuers<br>recommendations and instructions. All dimensions to be checked on site. Do not scale from this drawing. |                   |                                                                |                                           |          |  |  |