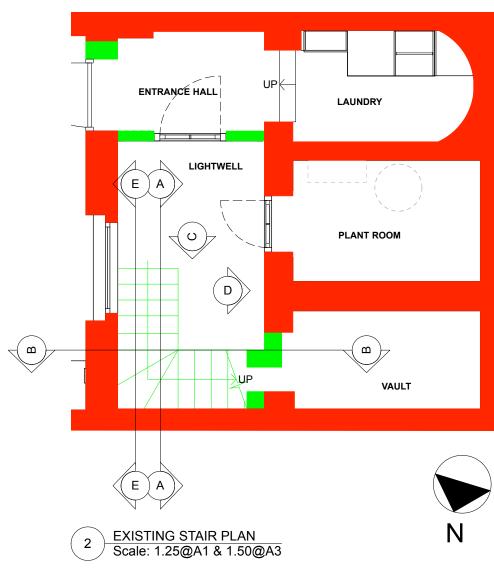

EXISTING STAIR PLAN Scale: 1.25@A1 & 1.50@A3

COMMENT:

All works to be in accordance with relevant standards, British building codes, and other relevant codes, and with manufact recommendations and instructions. All dimensions to be checked on site. Do not scale from this drawing.