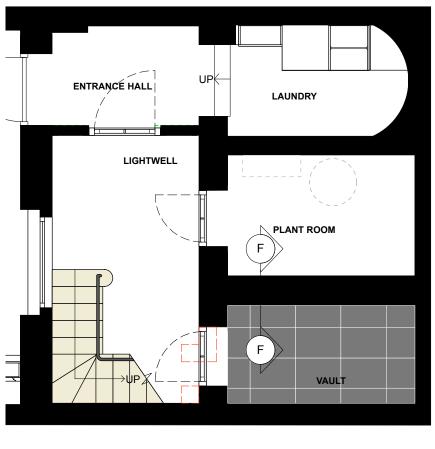

## PROPOSED LOWER GROUND FLOOR PLAN Scale: 1:50

Existing modern brick stair to be demoilshed shown red dashed line

LEGEND EXISTING WALLS EXISTING WALLS TO BE DEMOLISHED

| ISSUE:                 | DATE:                                                            | с                                                                                                                   | OMMENT:                                                  |                       |                                                      |  |  |
|------------------------|------------------------------------------------------------------|---------------------------------------------------------------------------------------------------------------------|----------------------------------------------------------|-----------------------|------------------------------------------------------|--|--|
| D<br>C<br>B<br>A<br>-  | September 2019<br>May 2019<br>03.03.17<br>23.08.16<br>April 2016 | Issue for Planning<br>Issue for Planning<br>Issue for Information<br>Issue for Information<br>Issue for Information |                                                          |                       |                                                      |  |  |
| Callende               | er <b>Howorth</b>                                                |                                                                                                                     | Morelands<br>5-23 Old Street<br>London EC1V 9            | F: 020                | 0 7336 8560<br>0 7549 2152<br>w.callenderhoworth.com |  |  |
| Job no.                |                                                                  | Job title                                                                                                           |                                                          |                       |                                                      |  |  |
| 1198                   | 1198                                                             |                                                                                                                     | 4 OVAL ROAD                                              |                       |                                                      |  |  |
| Drawing no.            |                                                                  |                                                                                                                     | Drawing title                                            |                       |                                                      |  |  |
| 100                    | 100 PROPOSED LOWER GROU                                          |                                                                                                                     | GROUND                                                   |                       |                                                      |  |  |
| Scale                  |                                                                  | Size                                                                                                                | Drawn                                                    | Revision              |                                                      |  |  |
| 1:50                   |                                                                  |                                                                                                                     | A3                                                       | ML                    | D                                                    |  |  |
| All works to be in acc | cordance with relevant stand                                     | lards                                                                                                               | s, British building codes, a<br>be checked on site. Do n | nd other relevant coo | des, and with manufactuers                           |  |  |