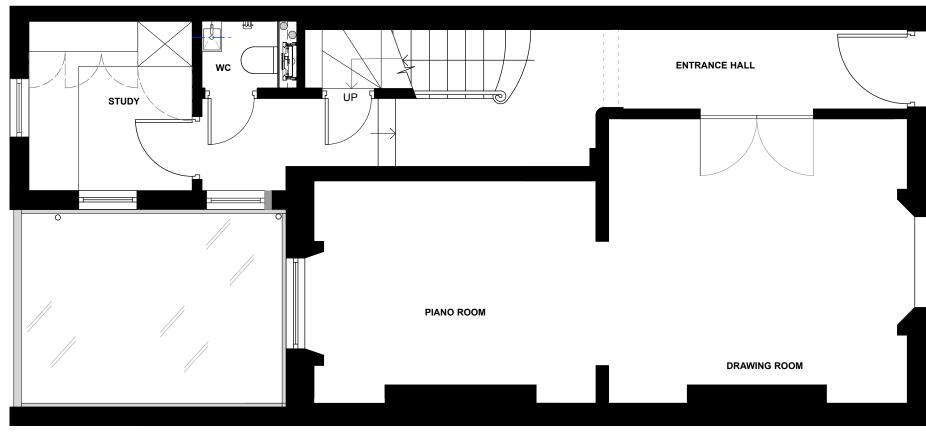

1

COMMENT:

DATE

ISSUE

All works to be in accordance with relevant recommendations and instructions. All dime

All works to be in accordance with relevan recommendations and instructions. All din

1 EXISTING LOWER GROUND FLOOR PLAN Scale: 1:50

Existing modern brick stair access from pavement

| ISSUE:      | DATE:                                   | С                                   | OMMENT:                                                                 |                                         |          |  |  |
|-------------|-----------------------------------------|-------------------------------------|-------------------------------------------------------------------------|-----------------------------------------|----------|--|--|
| A<br>A<br>- | September 2<br>April 2019<br>April 2016 | ls                                  | Issue for Information<br>Issue for Information<br>Issue for Information |                                         |          |  |  |
| Callen      | der <b>Howor</b>                        | th                                  | Morelands<br>5-23 Old Street<br>London EC1V 9                           | T: 020 73:<br>F: 020 75<br>HL W:www.cal |          |  |  |
| Job no.     |                                         |                                     | Job title                                                               |                                         |          |  |  |
| 119         | 8                                       |                                     | 4 OVAL ROAD                                                             |                                         |          |  |  |
| Drawing no  | ).                                      |                                     | Drawing title                                                           |                                         |          |  |  |
| 700         |                                         | EXISTING LOWER GROUND<br>FLOOR PLAN |                                                                         |                                         |          |  |  |
| Scale       |                                         |                                     | Size                                                                    | Drawn                                   | Revision |  |  |
| 1:50        |                                         | A3                                  | ML                                                                      | Α                                       |          |  |  |
|             |                                         |                                     | s, British building codes, a<br>be checked on site. Do n                |                                         |          |  |  |