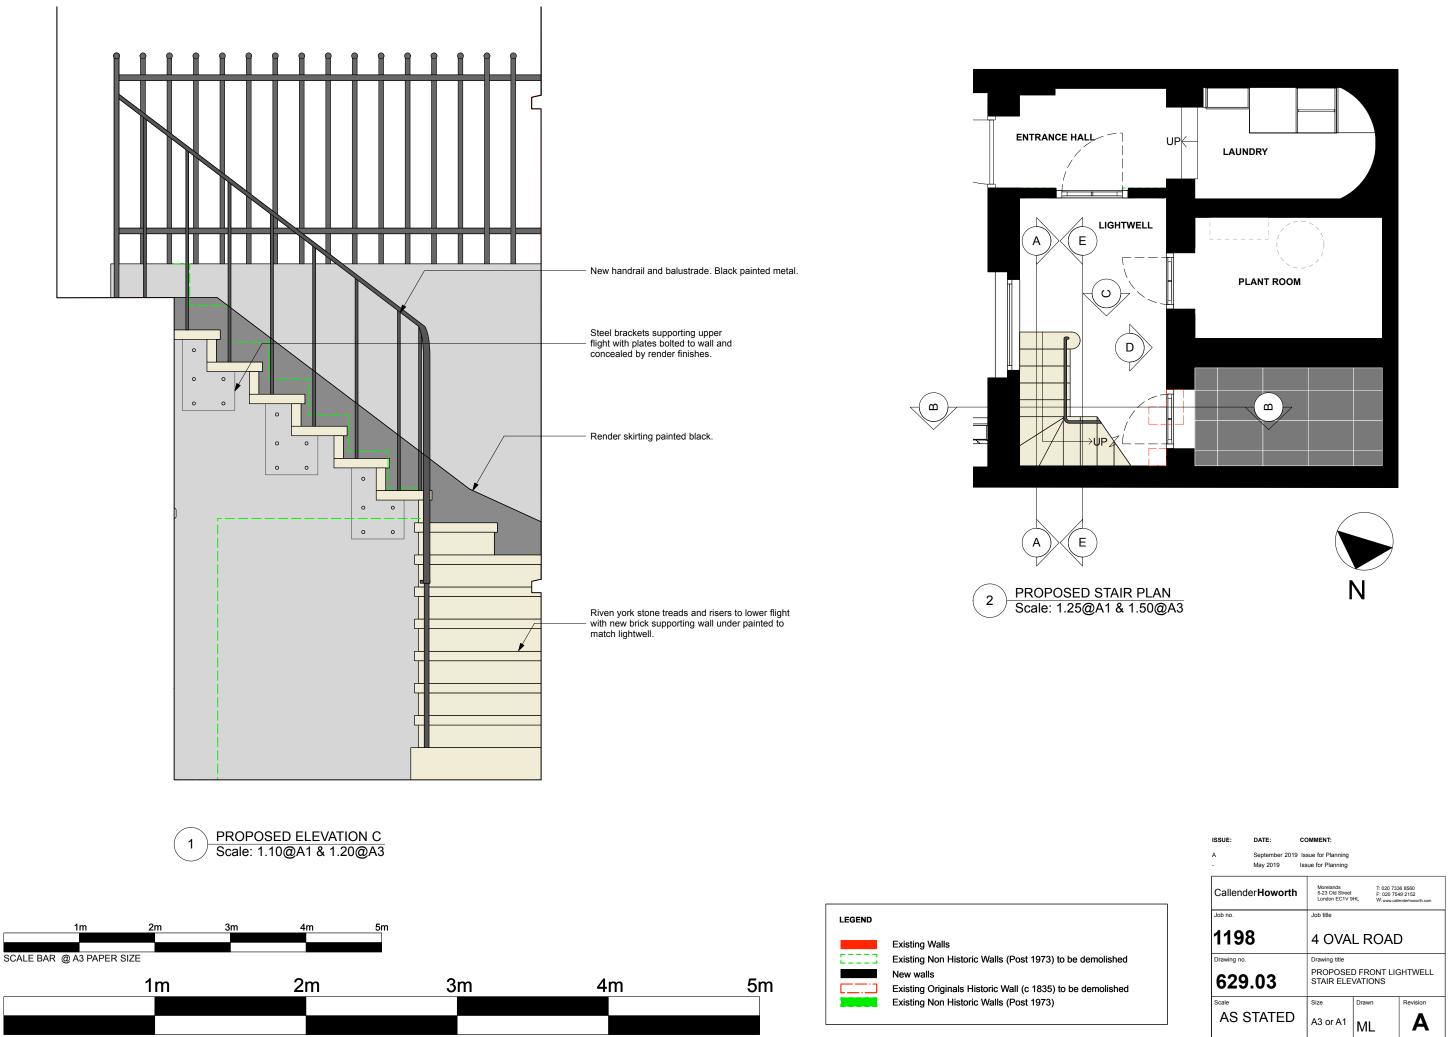

COMMENT:

ISSUE:

DATE:

SCALE BAR @ A3 PAPER SIZE

2

PROPOSED STAIR PLAN 3 Scale: 1.25@A1 & 1.50@A3

LEGEND

Existing Non Historic Walls (Post 1973) to be demolished

PROPOSED STAIR PLAN Scale: 1.25@A1 & 1.50@A3

All works to be in accordance with releva recommendations and instructions. All dii

1

Scale: 1.10@A1 & 1.20@A3

, British building codes,

All works to be in accordance with relevant recommendations and instructions. All dime

SCALE BAR @ A1 PAPER SIZE

All works to be in accordance with relevant stand recommendations and instructions. All dimension s, British building codes,

SCALE BAR @ A1 PAPER SIZE

All works to be in accordance with relevant recommendations and instructions. All dime British building codes

New riven york stone stair to replace the existing brick stair to the same location