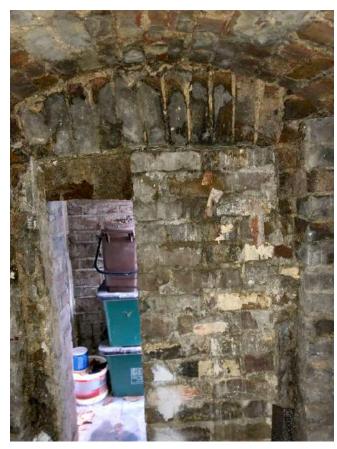

PHOTOGRAPH 01. STREET VIEW

PHOTOGRAPH 02. VIEW OF MODERN BRICK STAIR FROM LIGHTWELL

PHOTOGRAPH 04. INTERNAL VIEW OF VAULT

PHOTOGRAPH 05. VIEW OF STAIR

PHOTOGRAPH 06. EXISTING CANTILEVERED YORK STONE STAIR TO NO. 2 OVAL ROAD