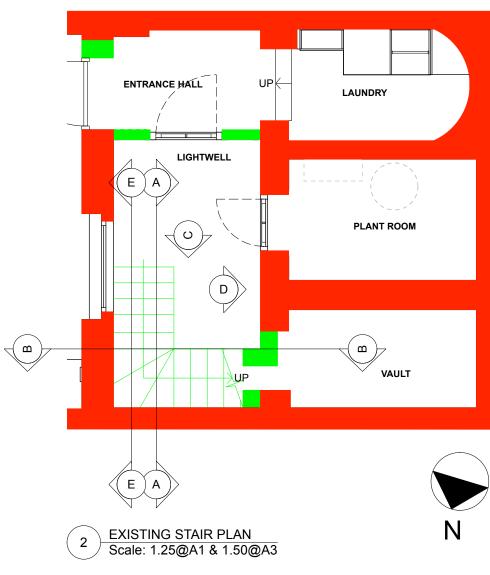

EXISTING STAIR PLAN Scale: 1.25@A1 & 1.50@A3

COMMENT:

All works to be in accordance with relevant standards, British building codes, and other relevant codes, and with manufact recommendations and instructions. All dimensions to be checked on site. Do not scale from this drawing.