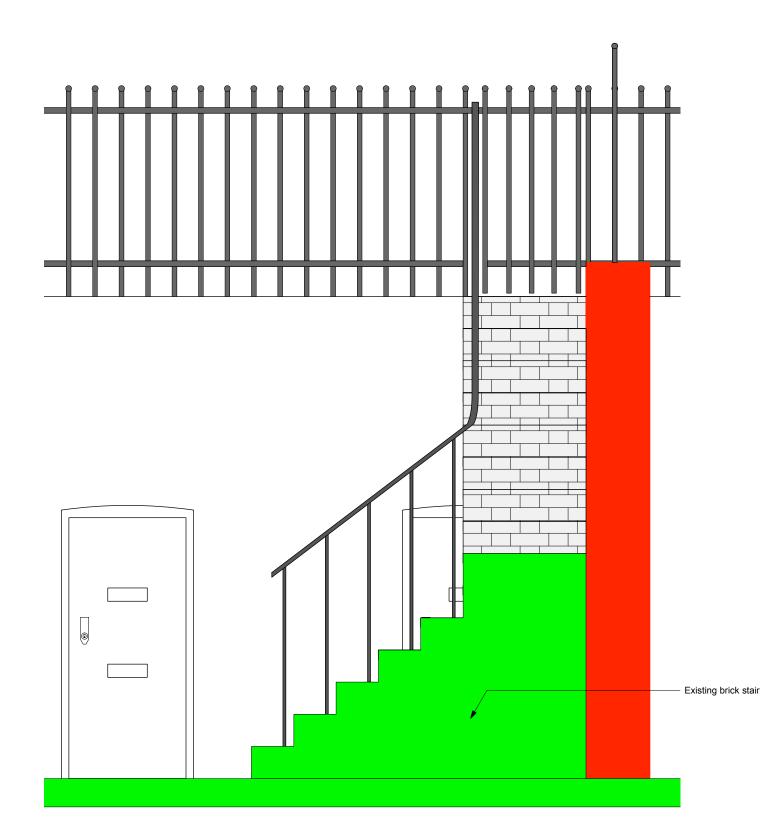

Existing modern brick stair access from pavement

| ISSUE:      | DATE:                                   | С                                   | OMMENT:                                                                 |                                         |          |  |  |
|-------------|-----------------------------------------|-------------------------------------|-------------------------------------------------------------------------|-----------------------------------------|----------|--|--|
| A<br>A<br>- | September 2<br>April 2019<br>April 2016 | ls                                  | Issue for Information<br>Issue for Information<br>Issue for Information |                                         |          |  |  |
| Callen      | der <b>Howor</b>                        | th                                  | Morelands<br>5-23 Old Street<br>London EC1V 9                           | T: 020 73:<br>F: 020 75<br>HL W:www.cal |          |  |  |
| Job no.     |                                         |                                     | Job title                                                               |                                         |          |  |  |
| 119         | 8                                       |                                     | 4 OVAL ROAD                                                             |                                         |          |  |  |
| Drawing no  | ).                                      |                                     | Drawing title                                                           |                                         |          |  |  |
| 700         |                                         | EXISTING LOWER GROUND<br>FLOOR PLAN |                                                                         |                                         |          |  |  |
| Scale       |                                         |                                     | Size                                                                    | Drawn                                   | Revision |  |  |
| 1:50        |                                         | A3                                  | ML                                                                      | Α                                       |          |  |  |
|             |                                         |                                     | s, British building codes, a<br>be checked on site. Do n                |                                         |          |  |  |

SCALE BAR @ A1 PAPER SIZE

All works to be in accordance with relevant recommendations and instructions. All dime British building codes

New riven york stone stair to replace the existing brick stair to the same location