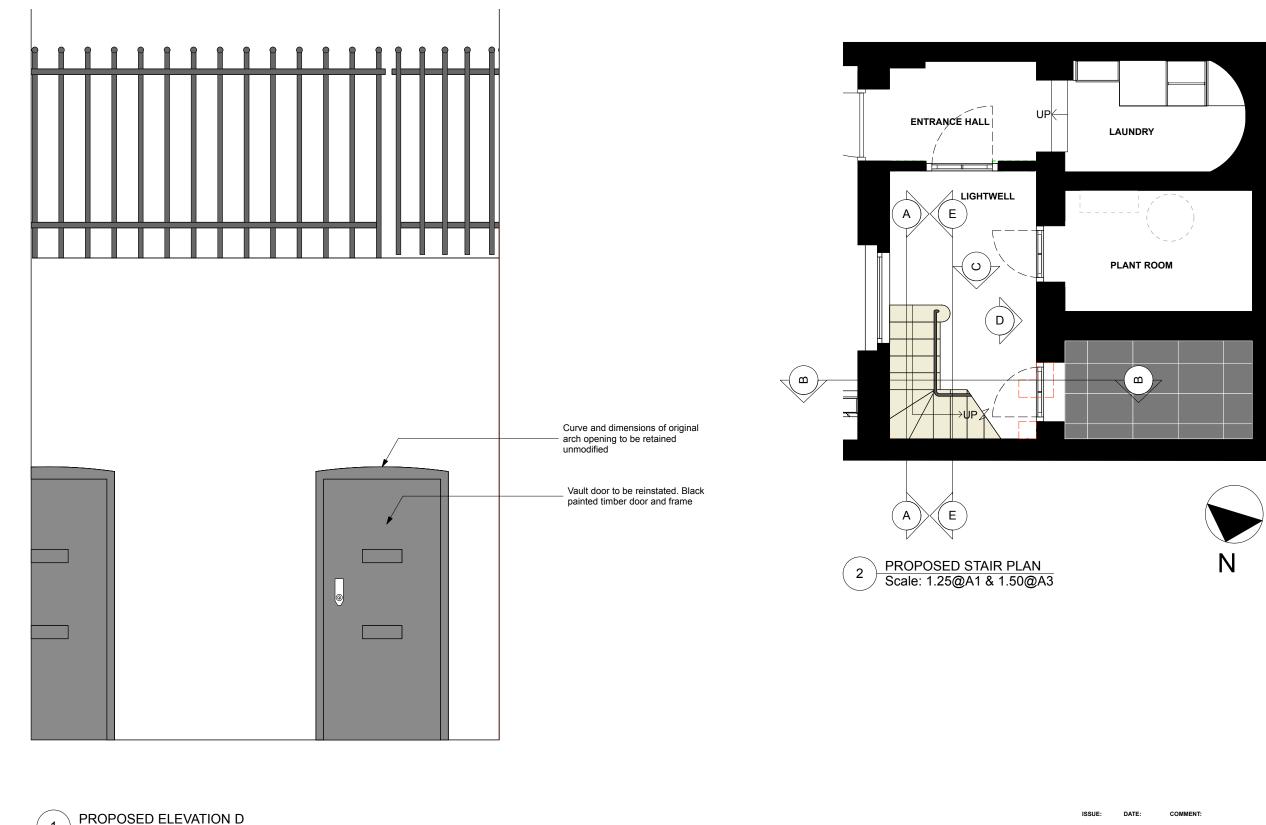

COMMENT:

ISSUE:

DATE:

SCALE BAR @ A3 PAPER SIZE

2

PROPOSED STAIR PLAN 3 Scale: 1.25@A1 & 1.50@A3

LEGEND

Existing Non Historic Walls (Post 1973) to be demolished

PROPOSED STAIR PLAN Scale: 1.25@A1 & 1.50@A3

All works to be in accordance with releva recommendations and instructions. All dii

1

Scale: 1.10@A1 & 1.20@A3