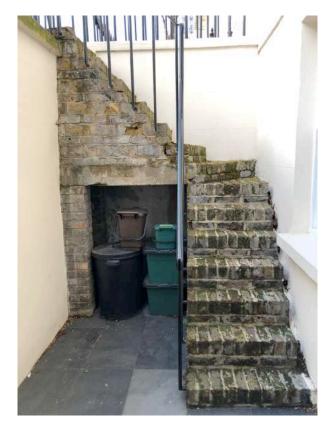

PHOTOGRAPH 01. STREET VIEW

PHOTOGRAPH 02. VIEW OF MODERN BRICK STAIR FROM LIGHTWELL

PHOTOGRAPH 04. INTERNAL VIEW OF VAULT

PHOTOGRAPH 05. VIEW OF STAIR

PHOTOGRAPH 06. EXISTING CANTILEVERED YORK STONE STAIR TO NO. 2 OVAL ROAD

PHOTOGRAPH 03. VIEW OF ENTRANCE TO VAULT

| ISSUE:                                      | DATE:                                                          | COMMENT:                                                         |                                                           |                      |  |  |  |
|---------------------------------------------|----------------------------------------------------------------|------------------------------------------------------------------|-----------------------------------------------------------|----------------------|--|--|--|
| -                                           | SEPTEMBER 201<br>MAY 2019                                      |                                                                  | ISSUE FOR PLANNING<br>ISSUE FOR PLANNING                  |                      |  |  |  |
| Callende                                    | er <b>Howorth</b>                                              | Morelands<br>5-23 Old Street<br>London EC1V 9                    | T: 020 733<br>F: 020 754<br>HL W:www.cali                 |                      |  |  |  |
| Job no.                                     |                                                                | Job title                                                        |                                                           |                      |  |  |  |
| 1198                                        | 3                                                              | 4 OVA                                                            | L ROAD                                                    | )                    |  |  |  |
| Drawing no.                                 |                                                                | Drawing title                                                    |                                                           |                      |  |  |  |
| 903                                         |                                                                | EXISTING                                                         | SITE PHOTO                                                | s                    |  |  |  |
| Scale                                       |                                                                | Size                                                             | Drawn                                                     | Revision             |  |  |  |
| -                                           |                                                                | A3                                                               | GM                                                        | -                    |  |  |  |
| All works to be in ac<br>recommendations an | cordance with relevant stand<br>ad instructions. All dimension | ards, British building codes, a<br>s to be checked on site. Do n | nd other relevant codes, a<br>ot scale from this drawing. | nd with manufactuers |  |  |  |