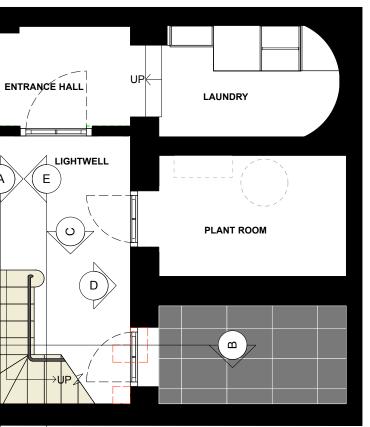

1

COMMENT:

DATE

ISSUE

All works to be in accordance with relevant recommendations and instructions. All dime

All works to be in accordance with relevan recommendations and instructions. All din

1 EXISTING LOWER GROUND FLOOR PLAN Scale: 1:50

Existing modern brick stair access from pavement

| ISSUE:      | DATE:                                   | С                                   | OMMENT:                                                                 |                                         |          |  |  |
|-------------|-----------------------------------------|-------------------------------------|-------------------------------------------------------------------------|-----------------------------------------|----------|--|--|
| A<br>A<br>- | September 2<br>April 2019<br>April 2016 | ls                                  | Issue for Information<br>Issue for Information<br>Issue for Information |                                         |          |  |  |
| Callen      | der <b>Howor</b>                        | th                                  | Morelands<br>5-23 Old Street<br>London EC1V 9                           | T: 020 73:<br>F: 020 75<br>HL W:www.cal |          |  |  |
| Job no.     |                                         |                                     | Job title                                                               |                                         |          |  |  |
| 119         | 8                                       |                                     | 4 OVAL ROAD                                                             |                                         |          |  |  |
| Drawing no  | ).                                      |                                     | Drawing title                                                           |                                         |          |  |  |
| 700         |                                         | EXISTING LOWER GROUND<br>FLOOR PLAN |                                                                         |                                         |          |  |  |
| Scale       |                                         |                                     | Size                                                                    | Drawn                                   | Revision |  |  |
| 1:50        |                                         | A3                                  | ML                                                                      | Α                                       |          |  |  |
|             |                                         |                                     | s, British building codes, a<br>be checked on site. Do n                |                                         |          |  |  |