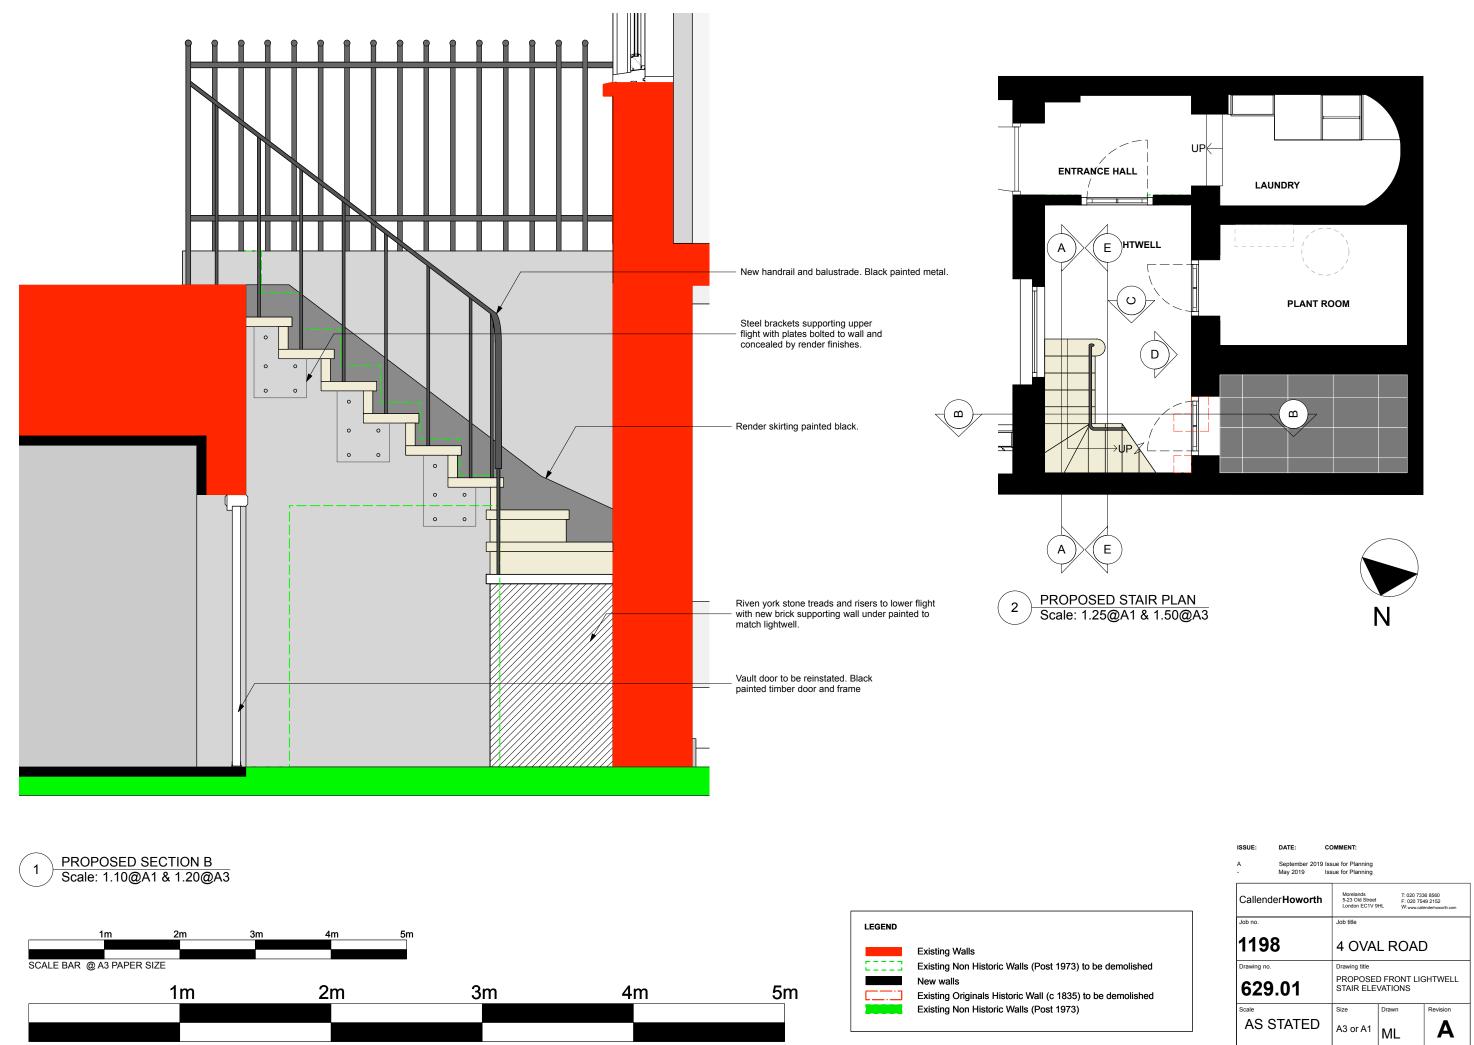

EXISTING STAIR PLAN Scale: 1.25@A1 & 1.50@A3

COMMENT:

All works to be in accordance with relevant standards, British building codes, and other relevant codes, and with manufact recommendations and instructions. All dimensions to be checked on site. Do not scale from this drawing.

1

| A September 2019 Iss<br>- May 2019 Iss | ue for Planning<br>ue for Planning            |                                           |          |  |  |
|----------------------------------------|-----------------------------------------------|-------------------------------------------|----------|--|--|
| Callender Howorth                      | Morelands<br>5-23 Old Street<br>London EC1V 9 | T: 020 733<br>F: 020 754<br>HL W:www.call |          |  |  |
| Job no.                                | Job title                                     |                                           |          |  |  |
| 1198                                   | 4 OVAL ROAD                                   |                                           |          |  |  |
| Drawing no.                            | Drawing title                                 |                                           |          |  |  |
| 630.02                                 | EXISTING F                                    | FRONT LIGH<br>VATIONS                     | TWELL    |  |  |
| Scale                                  | Size                                          | Drawn                                     | Revision |  |  |
| AS STATED                              | A3 or A1                                      | ML                                        | Α        |  |  |

COMMENT:

ISSUE:

DATE:

SCALE BAR @ A3 PAPER SIZE

2

PROPOSED STAIR PLAN 3 Scale: 1.25@A1 & 1.50@A3

LEGEND

Existing Non Historic Walls (Post 1973) to be demolished

PROPOSED STAIR PLAN Scale: 1.25@A1 & 1.50@A3

All works to be in accordance with releva recommendations and instructions. All dii

1

Scale: 1.10@A1 & 1.20@A3