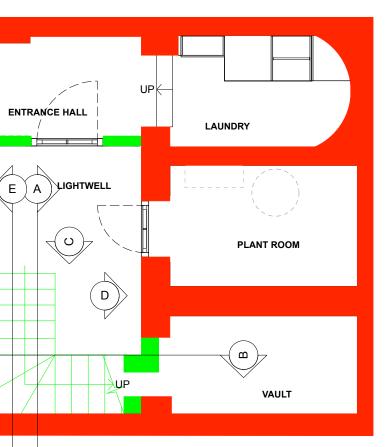

1

COMMENT:

DATE

ISSUE

All works to be in accordance with relevant recommendations and instructions. All dime

All works to be in accordance with relevan recommendations and instructions. All din

1 EXISTING LOWER GROUND FLOOR PLAN Scale: 1:50

Existing modern brick stair access from pavement

| ISSUE:      | DATE:                                   | С                                   | OMMENT:                                                                 |                                         |          |  |  |
|-------------|-----------------------------------------|-------------------------------------|-------------------------------------------------------------------------|-----------------------------------------|----------|--|--|
| A<br>A<br>- | September 2<br>April 2019<br>April 2016 | ls                                  | Issue for Information<br>Issue for Information<br>Issue for Information |                                         |          |  |  |
| Callen      | der <b>Howor</b>                        | th                                  | Morelands<br>5-23 Old Street<br>London EC1V 9                           | T: 020 73:<br>F: 020 75<br>HL W:www.cal |          |  |  |
| Job no.     |                                         |                                     | Job title                                                               |                                         |          |  |  |
| 119         | 8                                       |                                     | 4 OVAL ROAD                                                             |                                         |          |  |  |
| Drawing no  | ).                                      |                                     | Drawing title                                                           |                                         |          |  |  |
| 700         |                                         | EXISTING LOWER GROUND<br>FLOOR PLAN |                                                                         |                                         |          |  |  |
| Scale       |                                         |                                     | Size                                                                    | Drawn                                   | Revision |  |  |
| 1:50        |                                         | A3                                  | ML                                                                      | Α                                       |          |  |  |
|             |                                         |                                     | s, British building codes, a<br>be checked on site. Do n                |                                         |          |  |  |