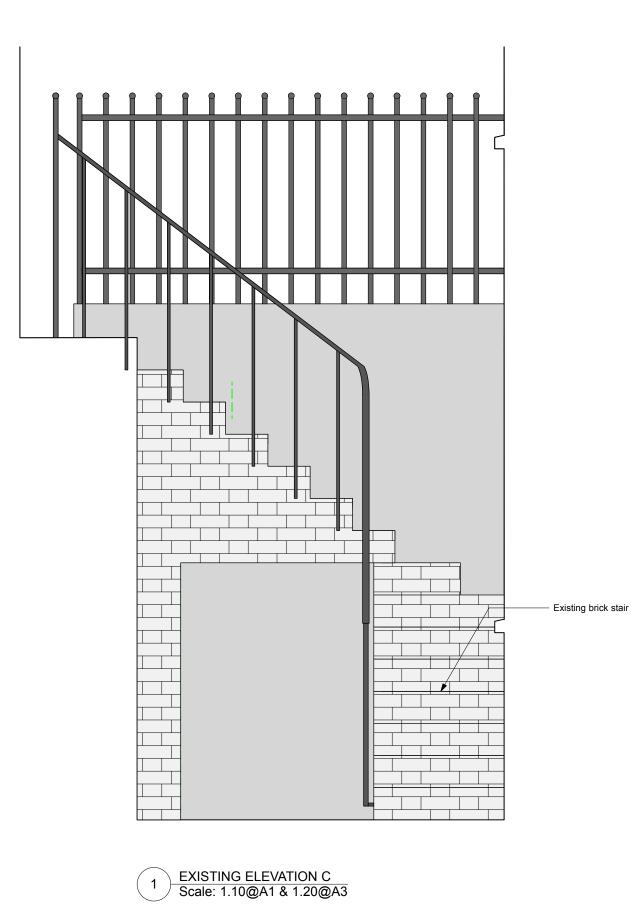

All works to be in accordance with relevant standar recommendations and instructions. All dimensions ds, British building codes, a to be checked on site. Do r

EXISTING ELEVATION D

Scale: 1.10@A1 & 1.20@A3

Existing modern brick stair access from pavement

| ISSUE:      | DATE:                                   | С                                   | OMMENT:                                                                 |                                         |          |  |  |
|-------------|-----------------------------------------|-------------------------------------|-------------------------------------------------------------------------|-----------------------------------------|----------|--|--|
| A<br>A<br>- | September 2<br>April 2019<br>April 2016 | ls                                  | Issue for Information<br>Issue for Information<br>Issue for Information |                                         |          |  |  |
| Callen      | der <b>Howor</b>                        | th                                  | Morelands<br>5-23 Old Street<br>London EC1V 9                           | T: 020 73:<br>F: 020 75<br>HL W:www.cal |          |  |  |
| Job no.     |                                         |                                     | Job title                                                               |                                         |          |  |  |
| 119         | 8                                       |                                     | 4 OVAL ROAD                                                             |                                         |          |  |  |
| Drawing no  | ).                                      |                                     | Drawing title                                                           |                                         |          |  |  |
| 700         |                                         | EXISTING LOWER GROUND<br>FLOOR PLAN |                                                                         |                                         |          |  |  |
| Scale       |                                         |                                     | Size                                                                    | Drawn                                   | Revision |  |  |
| 1:50        |                                         | A3                                  | ML                                                                      | Α                                       |          |  |  |
|             |                                         |                                     | s, British building codes, a<br>be checked on site. Do n                |                                         |          |  |  |