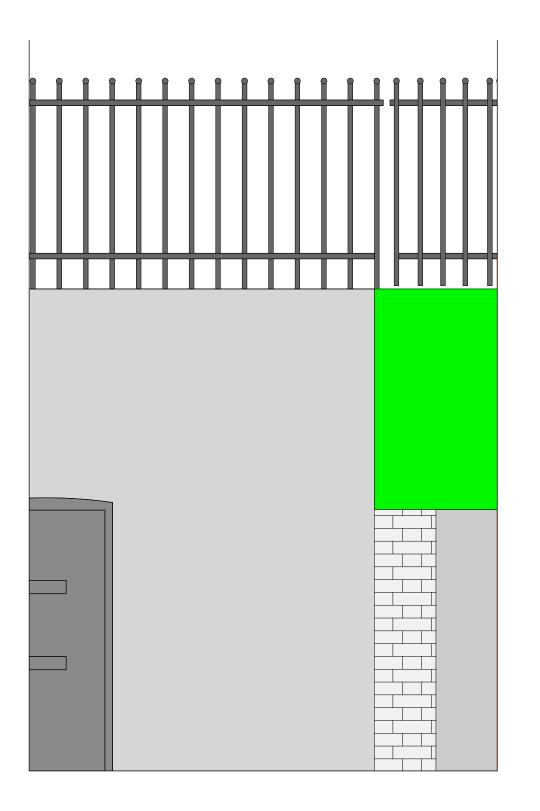

Existing modern brick stair access from pavement

| ISSUE:      | DATE:                                   | С                                   | OMMENT:                                                                 |                                         |          |  |  |
|-------------|-----------------------------------------|-------------------------------------|-------------------------------------------------------------------------|-----------------------------------------|----------|--|--|
| A<br>A<br>- | September 2<br>April 2019<br>April 2016 | ls                                  | Issue for Information<br>Issue for Information<br>Issue for Information |                                         |          |  |  |
| Callen      | der <b>Howor</b>                        | th                                  | Morelands<br>5-23 Old Street<br>London EC1V 9                           | T: 020 73:<br>F: 020 75<br>HL W:www.cal |          |  |  |
| Job no.     |                                         |                                     | Job title                                                               |                                         |          |  |  |
| 119         | 8                                       |                                     | 4 OVAL ROAD                                                             |                                         |          |  |  |
| Drawing no  | ).                                      |                                     | Drawing title                                                           |                                         |          |  |  |
| 700         |                                         | EXISTING LOWER GROUND<br>FLOOR PLAN |                                                                         |                                         |          |  |  |
| Scale       |                                         |                                     | Size                                                                    | Drawn                                   | Revision |  |  |
| 1:50        |                                         | A3                                  | ML                                                                      | Α                                       |          |  |  |
|             |                                         |                                     | s, British building codes, a<br>be checked on site. Do n                |                                         |          |  |  |