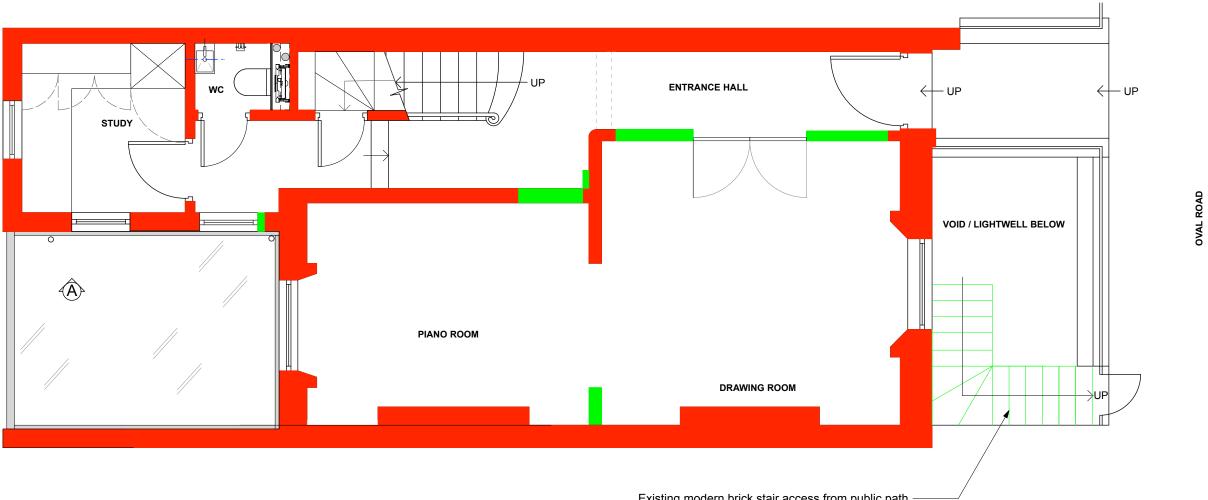

## PROPOSED LOWER GROUND FLOOR PLAN Scale: 1:50

Existing modern brick stair to be demoilshed shown red dashed line

LEGEND EXISTING WALLS EXISTING WALLS TO BE DEMOLISHED

| ISSUE:                 | DATE:                                                            | с                                                                                                                   | OMMENT:                                                  |                       |                                                      |  |  |
|------------------------|------------------------------------------------------------------|---------------------------------------------------------------------------------------------------------------------|----------------------------------------------------------|-----------------------|------------------------------------------------------|--|--|
| D<br>C<br>B<br>A<br>-  | September 2019<br>May 2019<br>03.03.17<br>23.08.16<br>April 2016 | Issue for Planning<br>Issue for Planning<br>Issue for Information<br>Issue for Information<br>Issue for Information |                                                          |                       |                                                      |  |  |
| Callende               | er <b>Howorth</b>                                                |                                                                                                                     | Morelands<br>5-23 Old Street<br>London EC1V 9            | F: 020                | 0 7336 8560<br>0 7549 2152<br>w.callenderhoworth.com |  |  |
| Job no.                |                                                                  | Job title                                                                                                           |                                                          |                       |                                                      |  |  |
| 1198                   | 1198                                                             |                                                                                                                     | 4 OVAL ROAD                                              |                       |                                                      |  |  |
| Drawing no.            |                                                                  |                                                                                                                     | Drawing title                                            |                       |                                                      |  |  |
| 100                    | 100 PROPOSED LOWER GROU                                          |                                                                                                                     | GROUND                                                   |                       |                                                      |  |  |
| Scale                  |                                                                  | Size                                                                                                                | Drawn                                                    | Revision              |                                                      |  |  |
| 1:50                   |                                                                  |                                                                                                                     | A3                                                       | ML                    | D                                                    |  |  |
| All works to be in acc | cordance with relevant stand                                     | lards                                                                                                               | s, British building codes, a<br>be checked on site. Do n | nd other relevant coo | des, and with manufactuers                           |  |  |