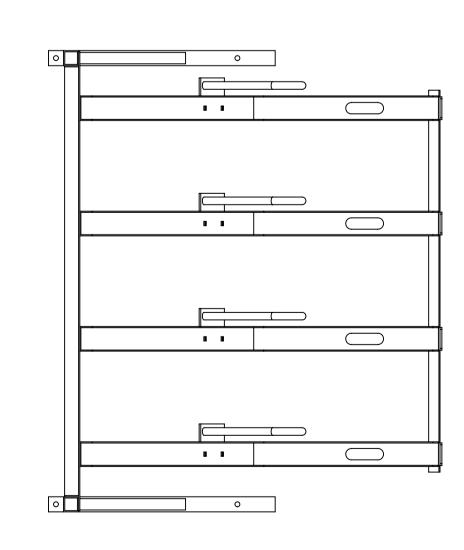

| UNLESS OTHERWISE SPECIFIED: DIMENSIONS ARE IN MILLIMETERS SURFACE FINISH: TOLERANCES: LINEAR: ANGULAR: |                                                       |                                          |                                                               |                                              |                                                                           | DEBUR AND<br>BREAK SHARP<br>EDGES                                          |                                                                            | DO NOT SCALE DRAWING                                                                           | REVISION                                                                                                   |                                                                                                                                                                                                                                                                                                                  |  |  |  |
|--------------------------------------------------------------------------------------------------------|-------------------------------------------------------|------------------------------------------|---------------------------------------------------------------|----------------------------------------------|---------------------------------------------------------------------------|----------------------------------------------------------------------------|----------------------------------------------------------------------------|------------------------------------------------------------------------------------------------|------------------------------------------------------------------------------------------------------------|------------------------------------------------------------------------------------------------------------------------------------------------------------------------------------------------------------------------------------------------------------------------------------------------------------------|--|--|--|
| NAME                                                                                                   | SIGNATURE                                             |                                          | ATURE DATE                                                    |                                              |                                                                           |                                                                            | TITLE:                                                                     |                                                                                                |                                                                                                            |                                                                                                                                                                                                                                                                                                                  |  |  |  |
|                                                                                                        |                                                       |                                          |                                                               |                                              |                                                                           |                                                                            |                                                                            | Piles Dook C                                                                                   | `alutions                                                                                                  |                                                                                                                                                                                                                                                                                                                  |  |  |  |
|                                                                                                        |                                                       |                                          |                                                               |                                              |                                                                           |                                                                            |                                                                            | www.bikedocksolutions.com<br>0800 612 6113                                                     |                                                                                                            |                                                                                                                                                                                                                                                                                                                  |  |  |  |
|                                                                                                        |                                                       |                                          |                                                               |                                              |                                                                           |                                                                            |                                                                            |                                                                                                |                                                                                                            |                                                                                                                                                                                                                                                                                                                  |  |  |  |
|                                                                                                        |                                                       |                                          |                                                               |                                              |                                                                           |                                                                            |                                                                            |                                                                                                |                                                                                                            |                                                                                                                                                                                                                                                                                                                  |  |  |  |
|                                                                                                        |                                                       |                                          |                                                               | MATERIAL                                     | :                                                                         |                                                                            | DWG NO.                                                                    | г • г                                                                                          |                                                                                                            | A1                                                                                                                                                                                                                                                                                                               |  |  |  |
|                                                                                                        |                                                       |                                          |                                                               |                                              |                                                                           |                                                                            |                                                                            | tacına k                                                                                       | 'acks                                                                                                      | AI                                                                                                                                                                                                                                                                                                               |  |  |  |
|                                                                                                        |                                                       |                                          |                                                               |                                              |                                                                           |                                                                            |                                                                            |                                                                                                | , , , , , , , , , , , , , , , , , , , ,                                                                    |                                                                                                                                                                                                                                                                                                                  |  |  |  |
|                                                                                                        |                                                       |                                          |                                                               | WEIGHT:                                      |                                                                           |                                                                            | SCALE:1:7                                                                  | SH                                                                                             | EET 4 OF 4                                                                                                 |                                                                                                                                                                                                                                                                                                                  |  |  |  |
|                                                                                                        | Ons are in millime<br>E finish:<br>ICES:<br>:<br>.ar: | ONS ARE IN MILLIMETERS FINISH: ICES: AR: | Ons are in millimeters<br>: finish:<br>ICES:<br>:<br>:<br>AR: | ONS ARE IN MILLIMETERS : FINISH: ICES: : AR: | ONS ARE IN MILLIMETERS FINISH: ICES: : AR:  NAME SIGNATURE DATE  MATERIAL | ONS ARE IN MILLIMETERS FINISH: ICES: : AR:  NAME SIGNATURE DATE  MATERIAL: | ONS ARE IN MILLIMETERS FINISH: ICES: : AR:  NAME SIGNATURE DATE  MATERIAL: | ONS ARE IN MILLIMETERS EINISH: ICES: : AR:  NAME SIGNATURE DATE  MATERIAL:  MATERIAL:  DWG NO. | ONS ARE IN MILLIMETERS EINISH: ICCES: :- AR:  NAME SIGNATURE DATE  NAME DOCK SC  www.bikedockso 0800 612 0 | DONOT SCALE DRAWING  REVISION  BREAK SHARP EDGES  ITILE:  BIKE Dock Solutions www.bikedocksolutions.com 0800 612 6113  MATERIAL:  DWG NO.  BREAK SHARP EDGES  DO NOT SCALE DRAWING  REVISION  REVISION  REVISION  REVISION  DO NOT SCALE DRAWING  REVISION  REVISION  FOR ITILE:  DWG NO.  DWG NO.  Facing Racks |  |  |  |