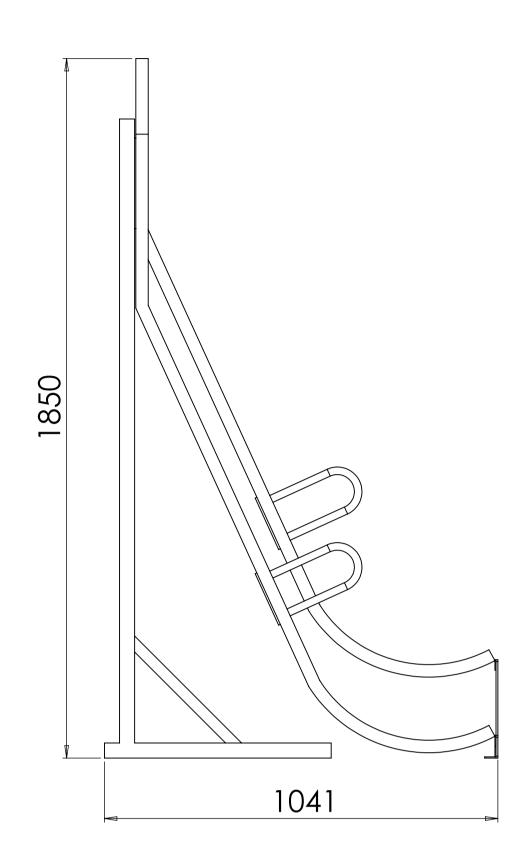

| DIMENSIONS ARE IN MILLIMETERS                |      |     | FINISH: |      |         |    | DEBUR AND<br>BREAK SHARP<br>EDGES | DO NOT SCALE DRAWING REVISION                                     |                     |       |    |  |  |
|----------------------------------------------|------|-----|---------|------|---------|----|-----------------------------------|-------------------------------------------------------------------|---------------------|-------|----|--|--|
| SURFACE FINISH: TOLERANCES: LINEAR: ANGULAR: |      |     |         |      |         |    |                                   |                                                                   |                     |       |    |  |  |
|                                              | NAME | SIG | NATURE  | DATE |         |    |                                   | TITLE:                                                            |                     |       |    |  |  |
| DRAWN                                        |      |     |         |      |         |    |                                   |                                                                   | D'' D 1 0 1 1       |       |    |  |  |
| CHK'D                                        |      |     |         |      |         |    |                                   | Bike Dock Solutions<br>www.bikedocksolutions.com<br>0800 612 6113 |                     |       |    |  |  |
| APPV'D                                       |      |     |         |      |         |    |                                   |                                                                   |                     |       |    |  |  |
| MFG                                          |      |     |         |      |         |    |                                   |                                                                   | 0000 012 0          |       |    |  |  |
| Q.A                                          |      |     |         |      | MATERIA | L: |                                   | DWG NO.                                                           | Semi vertical Racks |       | A1 |  |  |
|                                              |      |     |         |      |         |    |                                   |                                                                   | Space Require       | ments |    |  |  |
|                                              |      |     |         |      | WEIGHT  |    |                                   | CO 415-1-15                                                       | CUES                |       |    |  |  |