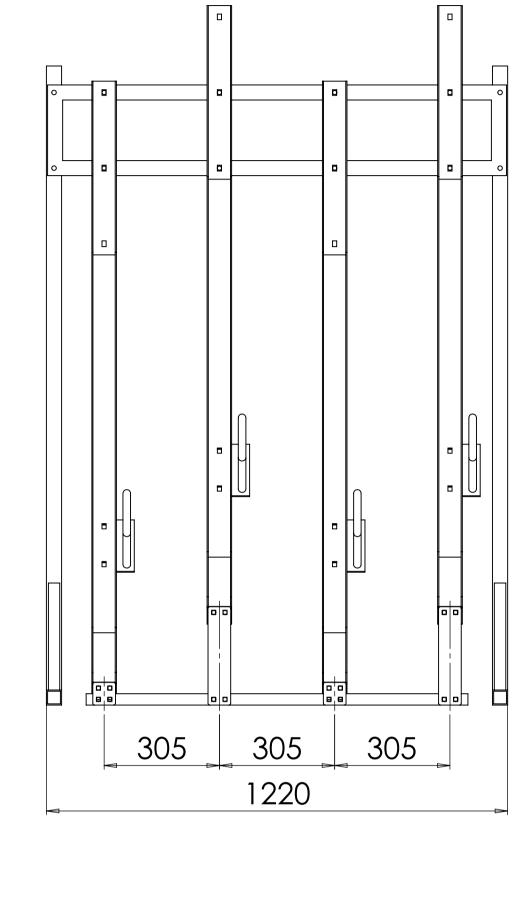

| DIMENSIONS ARE IN MILLIMETERS                |      |     | FINISH: |      |         |    | DEBUR AND<br>BREAK SHARP<br>EDGES | DO NOT SCALE DRAWING REVISION                                     |                     |       |    |  |  |
|----------------------------------------------|------|-----|---------|------|---------|----|-----------------------------------|-------------------------------------------------------------------|---------------------|-------|----|--|--|
| SURFACE FINISH: TOLERANCES: LINEAR: ANGULAR: |      |     |         |      |         |    |                                   |                                                                   |                     |       |    |  |  |
|                                              | NAME | SIG | NATURE  | DATE |         |    |                                   | TITLE:                                                            |                     |       |    |  |  |
| DRAWN                                        |      |     |         |      |         |    |                                   |                                                                   | D'' D 1 0 1 1       |       |    |  |  |
| CHK'D                                        |      |     |         |      |         |    |                                   | Bike Dock Solutions<br>www.bikedocksolutions.com<br>0800 612 6113 |                     |       |    |  |  |
| APPV'D                                       |      |     |         |      |         |    |                                   |                                                                   |                     |       |    |  |  |
| MFG                                          |      |     |         |      |         |    |                                   |                                                                   | 0000 012 0          |       |    |  |  |
| Q.A                                          |      |     |         |      | MATERIA | L: |                                   | DWG NO.                                                           | Semi vertical Racks |       | A1 |  |  |
|                                              |      |     |         |      |         |    |                                   |                                                                   | Space Require       | ments |    |  |  |
|                                              |      |     |         |      | WEIGHT  |    |                                   | CO 415-1-15                                                       | CUES                |       |    |  |  |