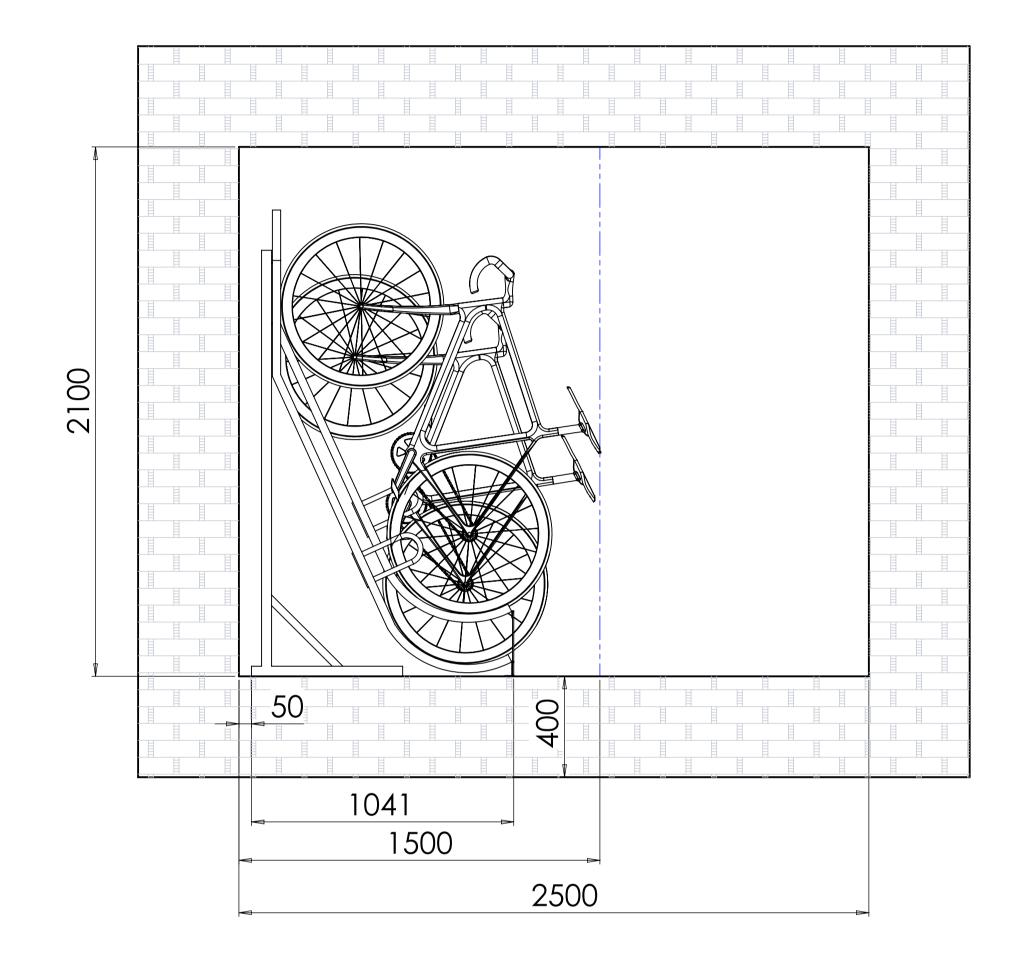

| DIMENSIONS ARE IN MILLIMETERS                |      |     | FINISH: |      |         |    | DEBUR AND<br>BREAK SHARP<br>EDGES | DO NOT SCALE DRAWING REVISION                                     |                     |       |    |  |  |
|----------------------------------------------|------|-----|---------|------|---------|----|-----------------------------------|-------------------------------------------------------------------|---------------------|-------|----|--|--|
| SURFACE FINISH: TOLERANCES: LINEAR: ANGULAR: |      |     |         |      |         |    |                                   |                                                                   |                     |       |    |  |  |
|                                              | NAME | SIG | NATURE  | DATE |         |    |                                   | TITLE:                                                            |                     |       |    |  |  |
| DRAWN                                        |      |     |         |      |         |    |                                   |                                                                   | D'' D 1 0 1 1       |       |    |  |  |
| CHK'D                                        |      |     |         |      |         |    |                                   | Bike Dock Solutions<br>www.bikedocksolutions.com<br>0800 612 6113 |                     |       |    |  |  |
| APPV'D                                       |      |     |         |      |         |    |                                   |                                                                   |                     |       |    |  |  |
| MFG                                          |      |     |         |      |         |    |                                   |                                                                   | 0000 012 0          |       |    |  |  |
| Q.A                                          |      |     |         |      | MATERIA | L: |                                   | DWG NO.                                                           | Semi vertical Racks |       | A1 |  |  |
|                                              |      |     |         |      |         |    |                                   |                                                                   | Space Require       | ments |    |  |  |
|                                              |      |     |         |      | WEIGHT  |    |                                   | CO 415-1-15                                                       | CUES                |       |    |  |  |