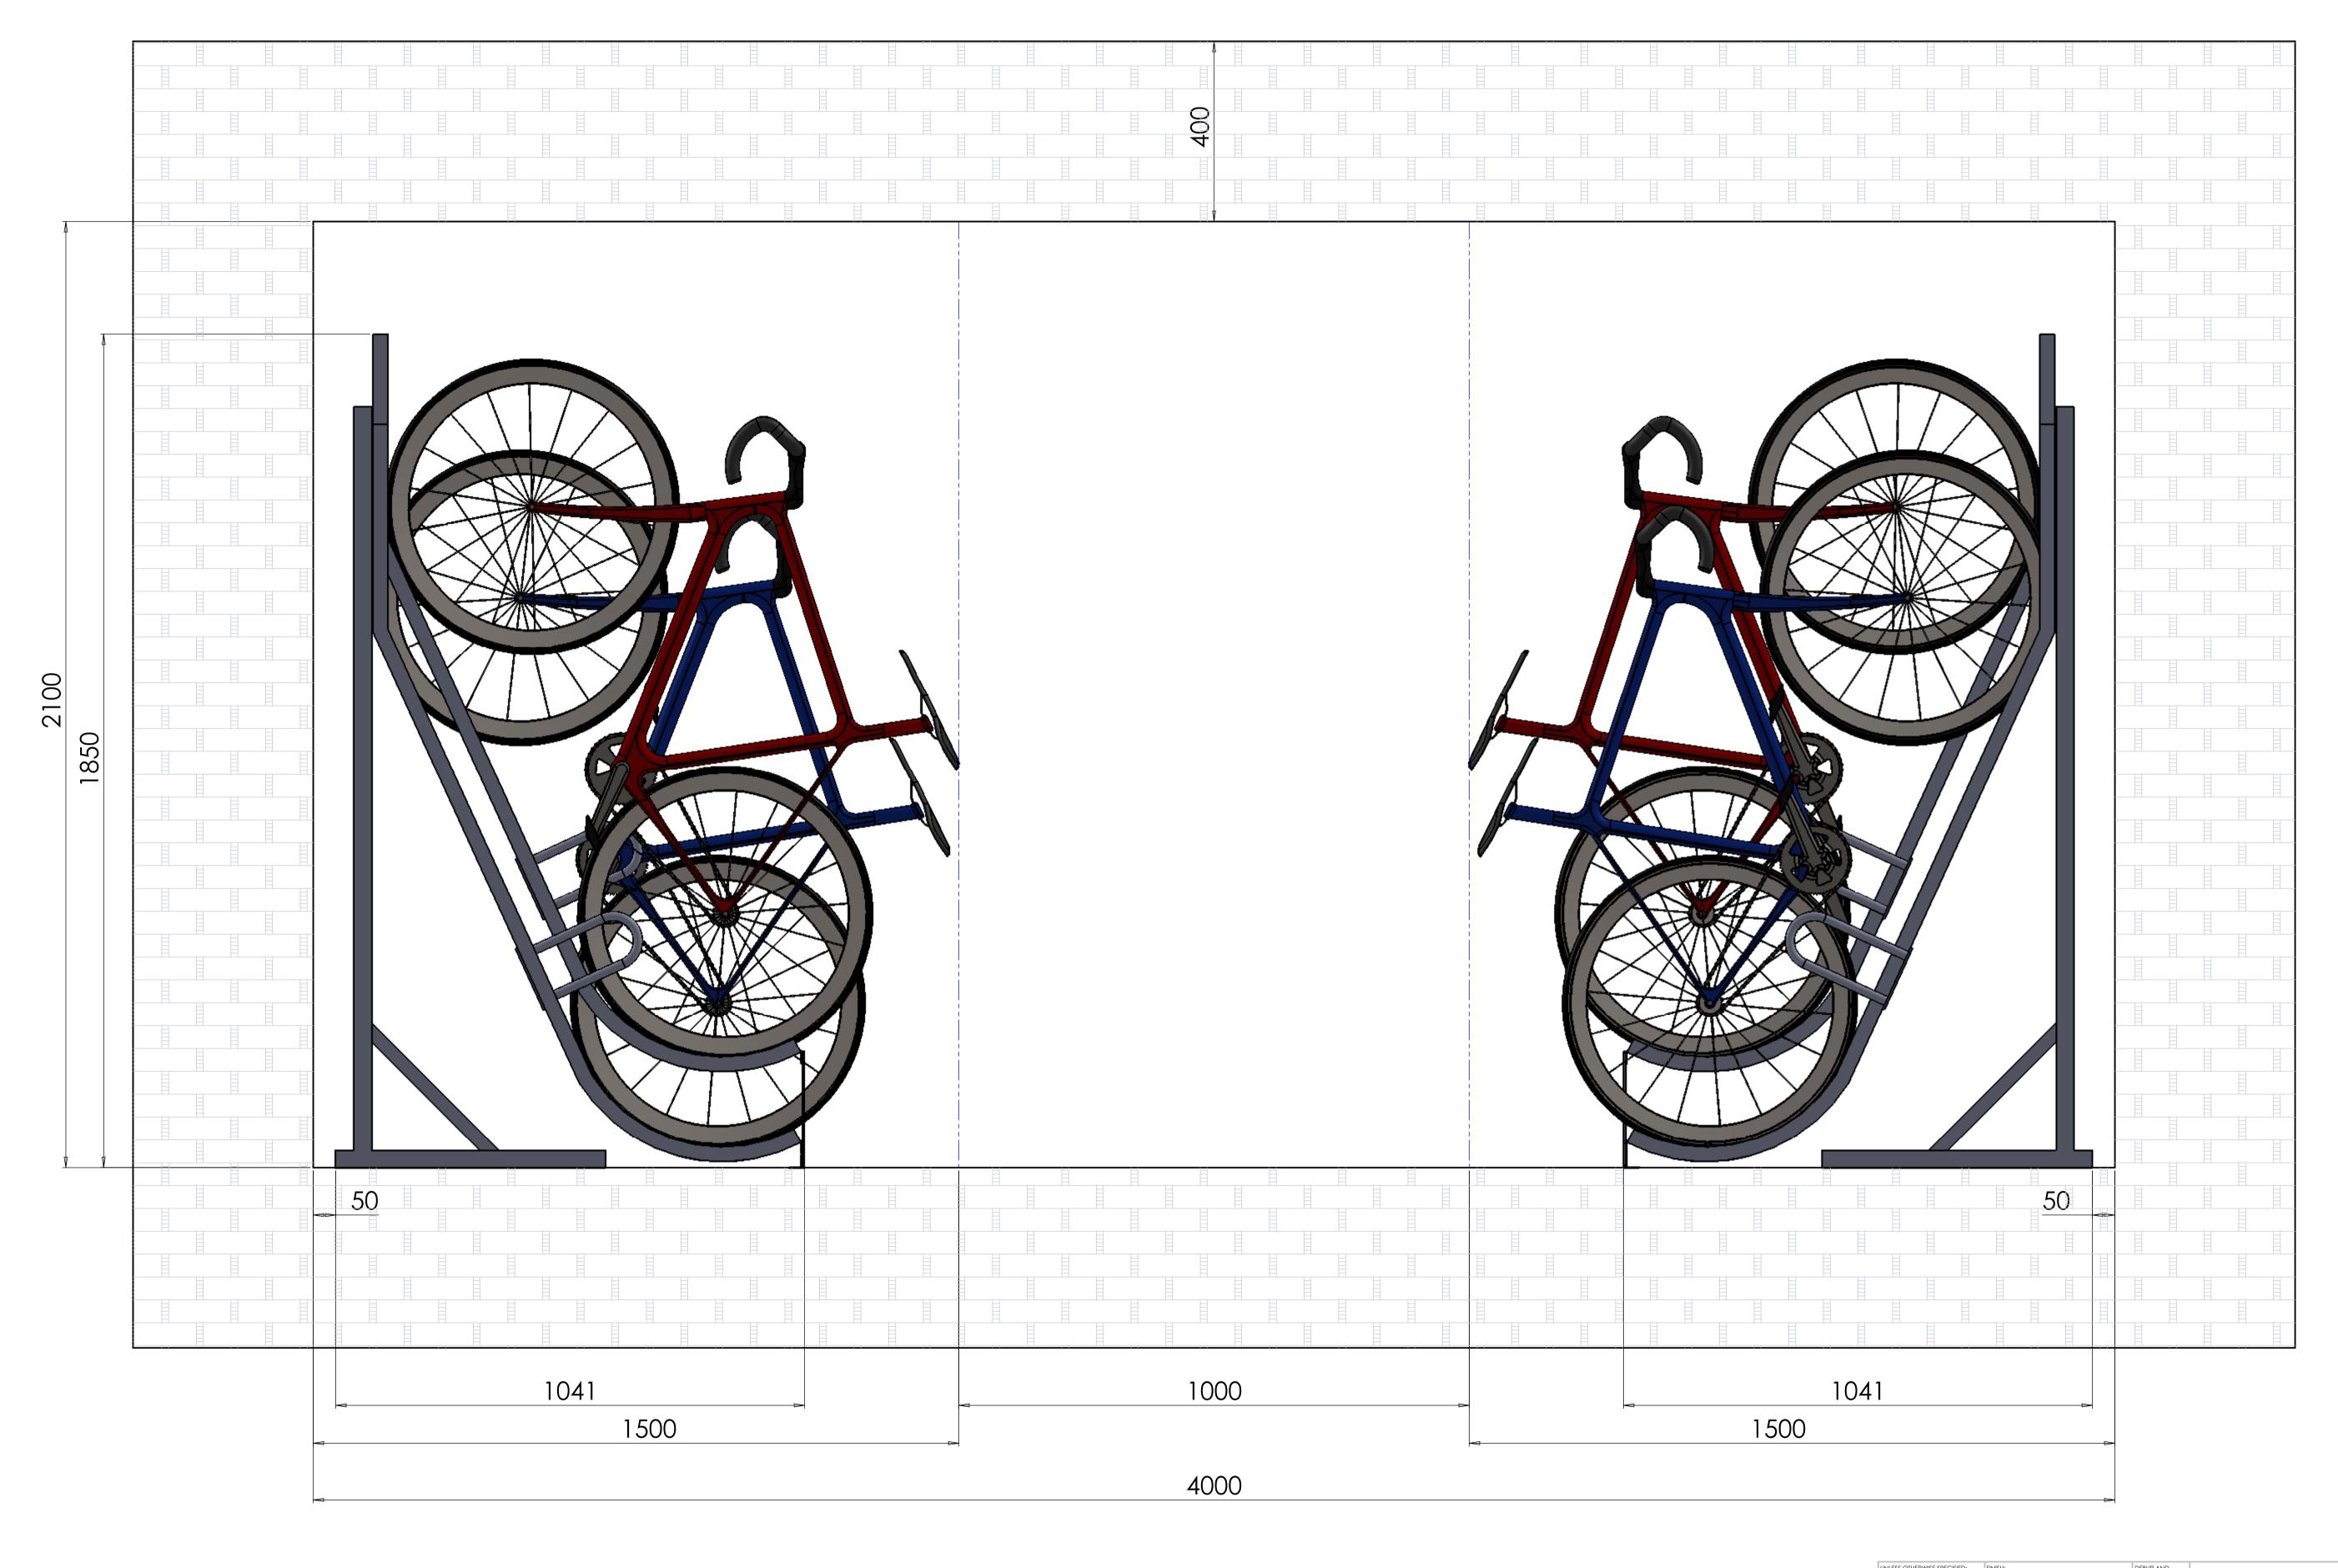

| UNLESS OTHERWISE SPECIFIED: DIMENSIONS ARE IN MILLIMETERS SURFACE FINISH: TOLERANCES: LINEAR: ANGULAR: |                                                       |                                          |                                                               |                                              |                                                                           | DEBUR AND<br>BREAK SHARP<br>EDGES                                          |                                                                            | DO NOT SCALE DRAWING                                                                           | REVISION                                                                                                   |                                                                                                                                                                                                                                                                                                                  |  |  |  |
|--------------------------------------------------------------------------------------------------------|-------------------------------------------------------|------------------------------------------|---------------------------------------------------------------|----------------------------------------------|---------------------------------------------------------------------------|----------------------------------------------------------------------------|----------------------------------------------------------------------------|------------------------------------------------------------------------------------------------|------------------------------------------------------------------------------------------------------------|------------------------------------------------------------------------------------------------------------------------------------------------------------------------------------------------------------------------------------------------------------------------------------------------------------------|--|--|--|
| NAME                                                                                                   | SIGNATURE                                             |                                          | ATURE DATE                                                    |                                              |                                                                           |                                                                            | TITLE:                                                                     |                                                                                                |                                                                                                            |                                                                                                                                                                                                                                                                                                                  |  |  |  |
|                                                                                                        |                                                       |                                          |                                                               |                                              |                                                                           |                                                                            |                                                                            | Piles Dook C                                                                                   | `alutions                                                                                                  |                                                                                                                                                                                                                                                                                                                  |  |  |  |
|                                                                                                        |                                                       |                                          |                                                               |                                              |                                                                           |                                                                            |                                                                            | www.bikedocksolutions.com<br>0800 612 6113                                                     |                                                                                                            |                                                                                                                                                                                                                                                                                                                  |  |  |  |
|                                                                                                        |                                                       |                                          |                                                               |                                              |                                                                           |                                                                            |                                                                            |                                                                                                |                                                                                                            |                                                                                                                                                                                                                                                                                                                  |  |  |  |
|                                                                                                        |                                                       |                                          |                                                               |                                              |                                                                           |                                                                            |                                                                            |                                                                                                |                                                                                                            |                                                                                                                                                                                                                                                                                                                  |  |  |  |
|                                                                                                        |                                                       |                                          |                                                               | MATERIAL                                     | :                                                                         |                                                                            | DWG NO.                                                                    | г • г                                                                                          |                                                                                                            | A1                                                                                                                                                                                                                                                                                                               |  |  |  |
|                                                                                                        |                                                       |                                          |                                                               |                                              |                                                                           |                                                                            |                                                                            | tacına k                                                                                       | 'acks                                                                                                      | AI                                                                                                                                                                                                                                                                                                               |  |  |  |
|                                                                                                        |                                                       |                                          |                                                               |                                              |                                                                           |                                                                            |                                                                            |                                                                                                | , , , , , , , , , , , , , , , , , , , ,                                                                    |                                                                                                                                                                                                                                                                                                                  |  |  |  |
|                                                                                                        |                                                       |                                          |                                                               | WEIGHT:                                      |                                                                           |                                                                            | SCALE:1:7                                                                  | SH                                                                                             | EET 4 OF 4                                                                                                 |                                                                                                                                                                                                                                                                                                                  |  |  |  |
|                                                                                                        | Ons are in millime<br>E finish:<br>ICES:<br>:<br>.ar: | ONS ARE IN MILLIMETERS FINISH: ICES: AR: | Ons are in millimeters<br>: finish:<br>ICES:<br>:<br>:<br>AR: | ONS ARE IN MILLIMETERS : FINISH: ICES: : AR: | ONS ARE IN MILLIMETERS FINISH: ICES: : AR:  NAME SIGNATURE DATE  MATERIAL | ONS ARE IN MILLIMETERS FINISH: ICES: : AR:  NAME SIGNATURE DATE  MATERIAL: | ONS ARE IN MILLIMETERS FINISH: ICES: : AR:  NAME SIGNATURE DATE  MATERIAL: | ONS ARE IN MILLIMETERS EINISH: ICES: : AR:  NAME SIGNATURE DATE  MATERIAL:  MATERIAL:  DWG NO. | ONS ARE IN MILLIMETERS EINISH: ICCES: :- AR:  NAME SIGNATURE DATE  NAME DOCK SC  www.bikedockso 0800 612 0 | DONOT SCALE DRAWING  REVISION  BREAK SHARP EDGES  ITILE:  BIKE Dock Solutions www.bikedocksolutions.com 0800 612 6113  MATERIAL:  DWG NO.  BREAK SHARP EDGES  DO NOT SCALE DRAWING  REVISION  REVISION  REVISION  REVISION  DO NOT SCALE DRAWING  REVISION  REVISION  FOR ITILE:  DWG NO.  DWG NO.  Facing Racks |  |  |  |