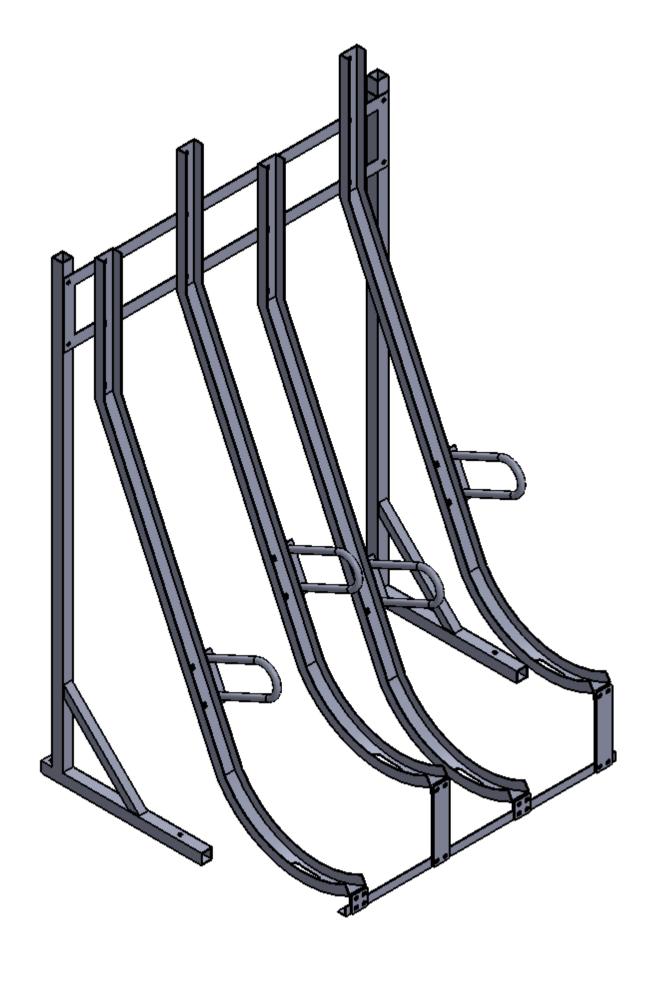

| UNLESS OTHERWISE SPECIFIED: DIMENSIONS ARE IN MILLIMETERS SURFACE FINISH: TOLERANCES: LINEAR: ANGULAR: |      |     | FINISH: |      |           |  | DEBUR AND<br>BREAK SHARP<br>EDGES | D                                             | O NOT SCALE DRAWING | REVISION |    |  |
|--------------------------------------------------------------------------------------------------------|------|-----|---------|------|-----------|--|-----------------------------------|-----------------------------------------------|---------------------|----------|----|--|
|                                                                                                        | NAME | SIG | NATURE  | DATE |           |  |                                   | TITLE:                                        |