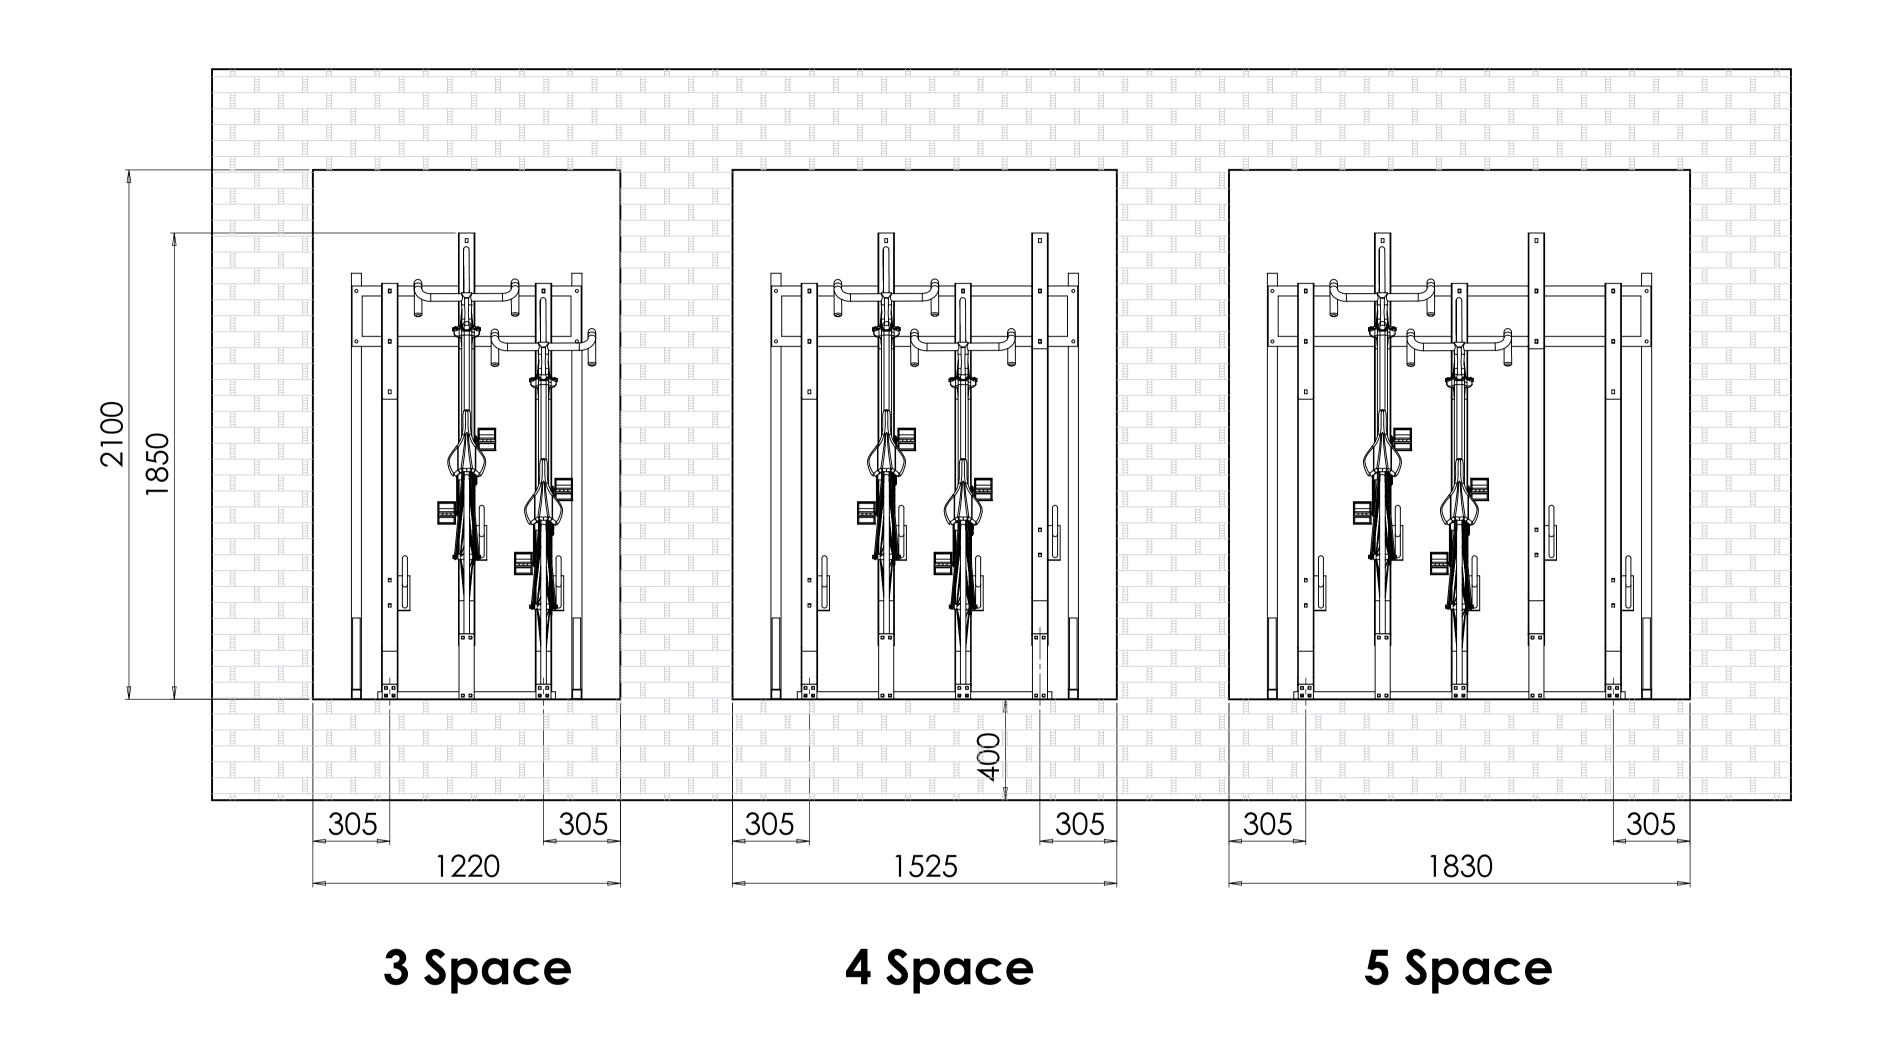

| DIMENSIONS ARE IN MILLIMETERS                |      |     | FINISH: |      |         |    | DEBUR AND<br>BREAK SHARP<br>EDGES | DO NOT SCALE DRAWING REVISION                                     |                     |       |    |  |  |
|----------------------------------------------|------|-----|---------|------|---------|----|-----------------------------------|-------------------------------------------------------------------|---------------------|-------|----|--|--|
| SURFACE FINISH: TOLERANCES: LINEAR: ANGULAR: |      |     |         |      |         |    |                                   |                                                                   |                     |       |    |  |  |
|                                              | NAME | SIG | NATURE  | DATE |         |    |                                   | TITLE:                                                            |                     |       |    |  |  |
| DRAWN                                        |      |     |         |      |         |    |                                   |                                                                   | D'' D 1 0 1 1       |       |    |  |  |
| CHK'D                                        |      |     |         |      |         |    |                                   | Bike Dock Solutions<br>www.bikedocksolutions.com<br>0800 612 6113 |                     |       |    |  |  |
| APPV'D                                       |      |     |         |      |         |    |                                   |                                                                   |                     |       |    |  |  |
| MFG                                          |      |     |         |      |         |    |                                   |                                                                   | 0000 012 0          |       |    |  |  |
| Q.A                                          |      |     |         |      | MATERIA | L: |                                   | DWG NO.                                                           | Semi vertical Racks |       | A1 |  |  |
|                                              |      |     |         |      |         |    |                                   |                                                                   | Space Require       | ments |    |  |  |
|                                              |      |     |         |      | WEIGHT  |    |                                   | CO 415-1-15                                                       | CUES                |       |    |  |  |