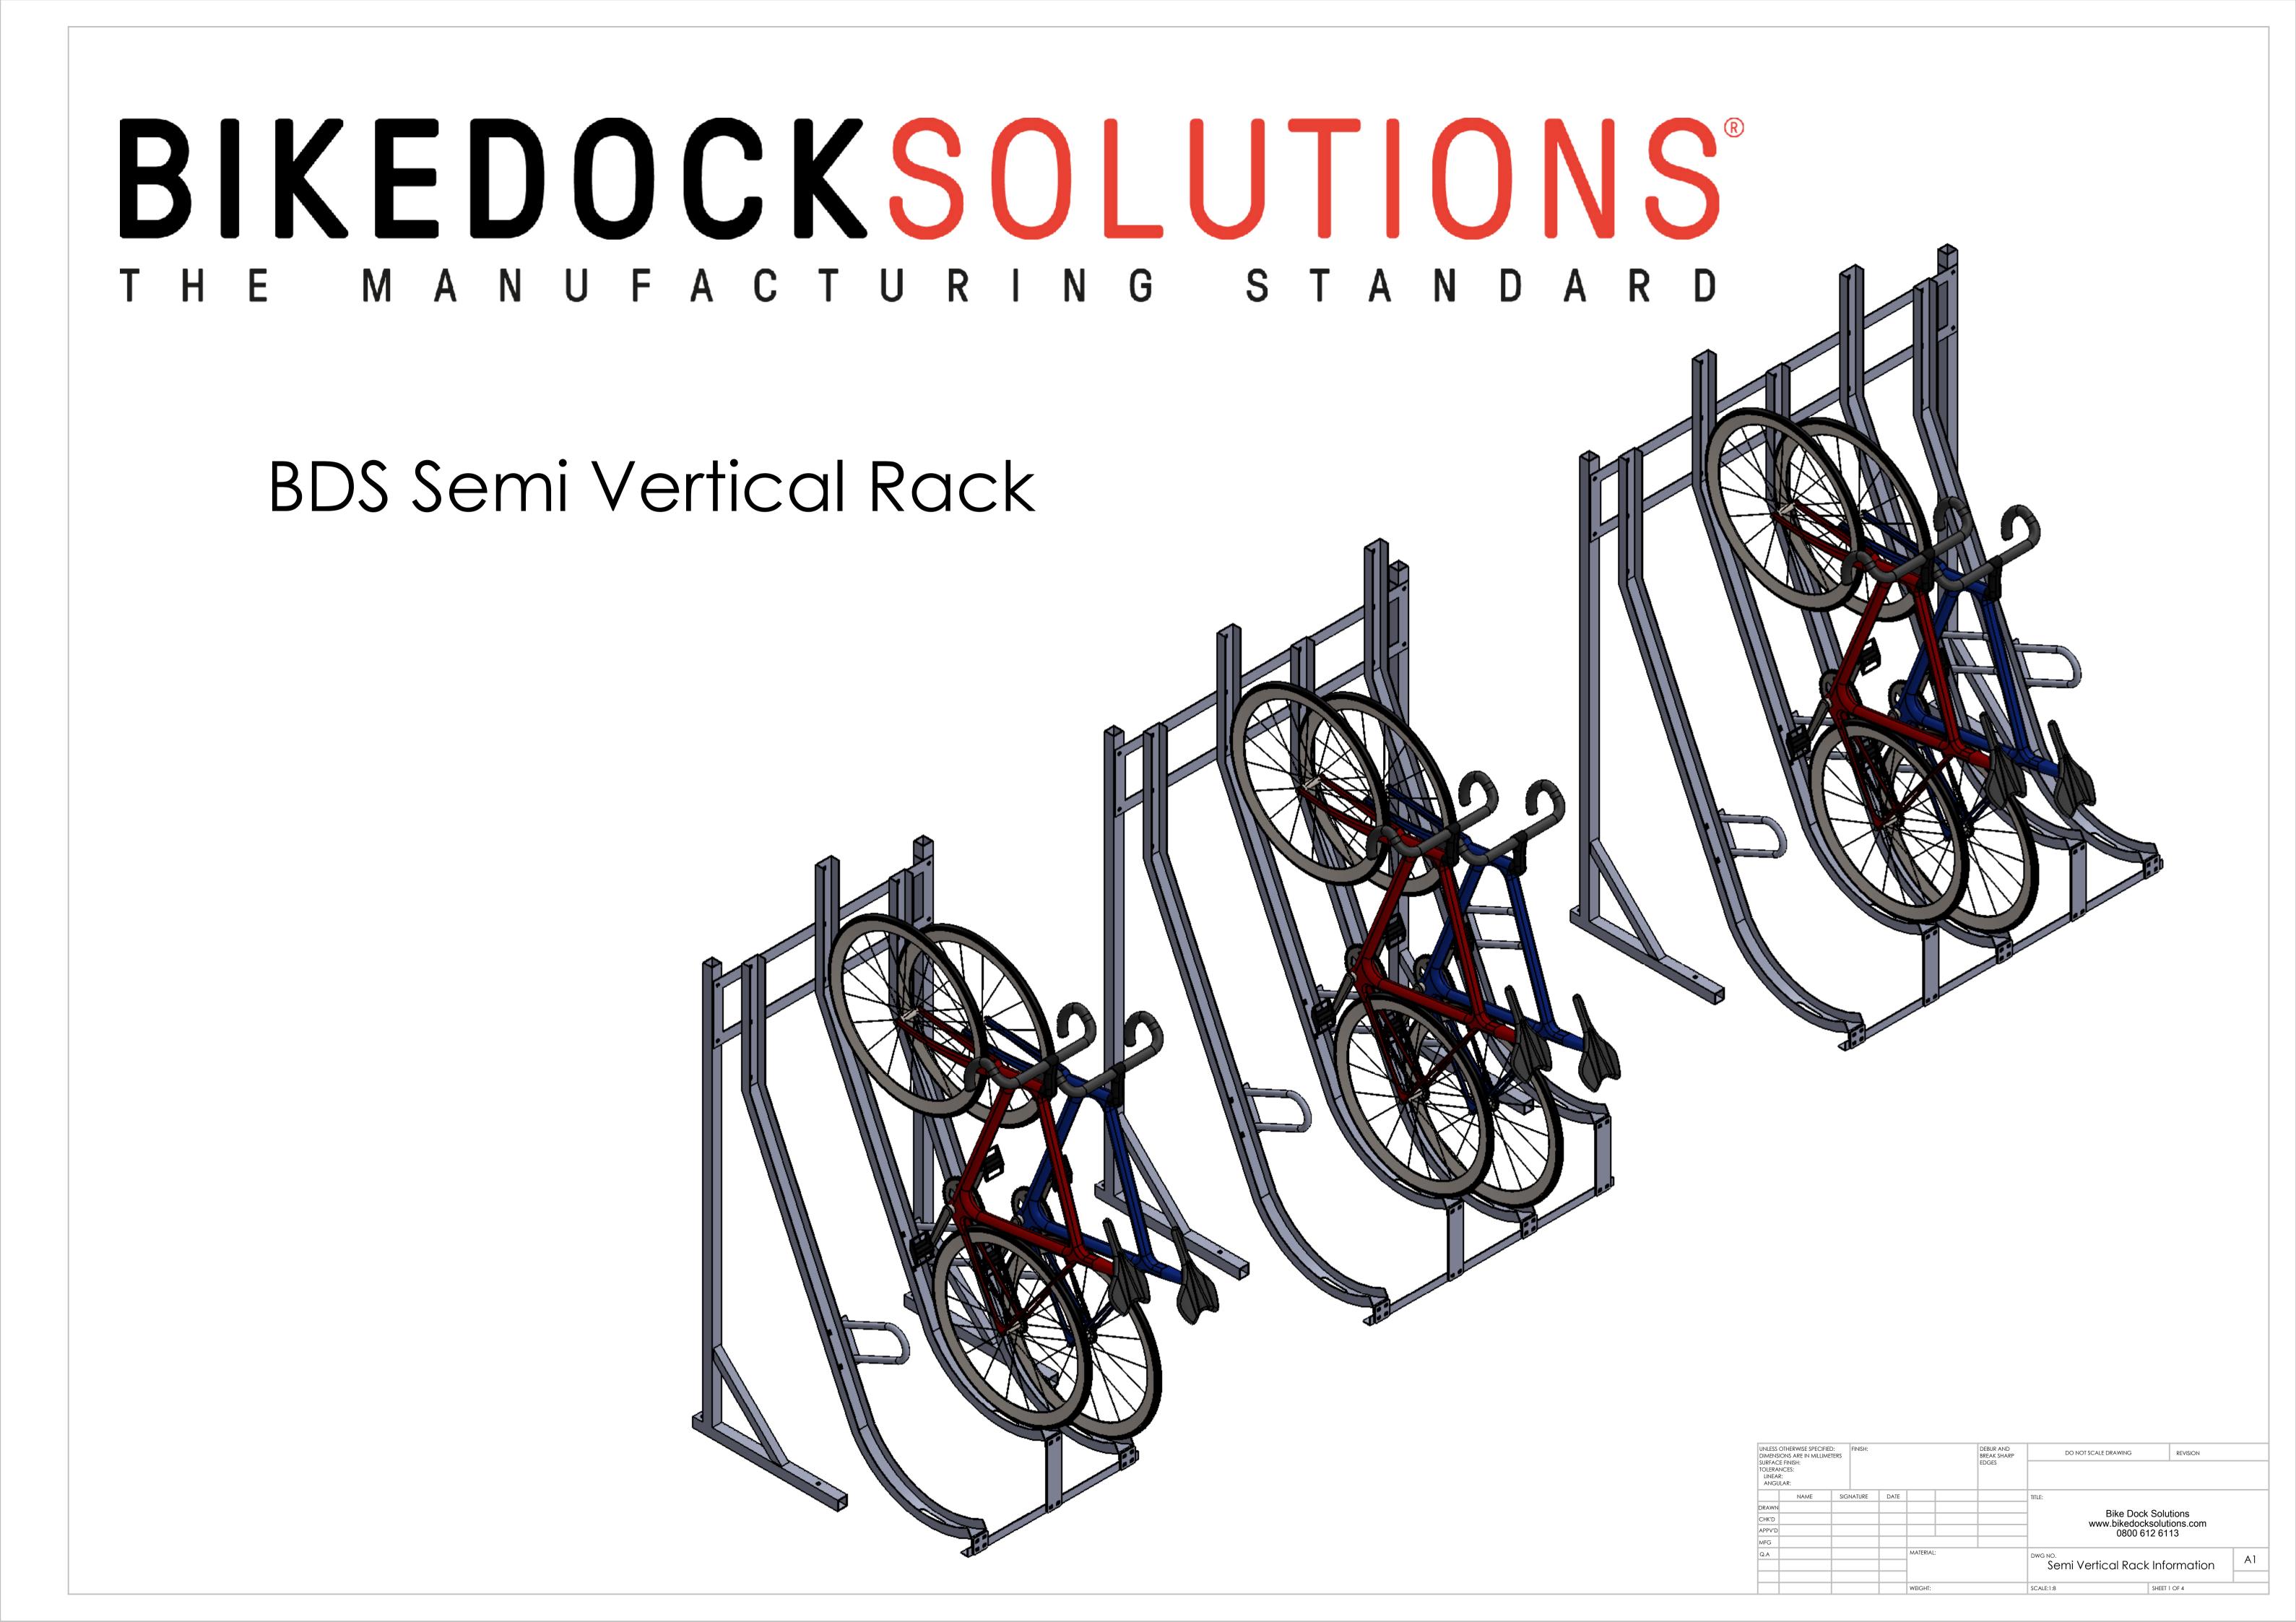

| UNLESS OTHERWISE SPECIFIED: DIMENSIONS ARE IN MILLIMETERS SURFACE FINISH: TOLERANCES: LINEAR: ANGULAR: |      |     | FINISH: |      |           |  | DEBUR AND<br>BREAK SHARP<br>EDGES | D                                             | O NOT SCALE DRAWING | REVISION |    |  |
|--------------------------------------------------------------------------------------------------------|------|-----|---------|------|-----------|--|-----------------------------------|-----------------------------------------------|---------------------|----------|----|--|
|                                                                                                        | NAME | SIG | NATURE  | DATE |           |  |                                   | TITLE:                                        |                     |          |    |  |
| DRAWN                                                                                                  |      |     |         |      |           |  |                                   | 1                                             | Dilas Darah Oak     | ·        |    |  |
| CHK'D                                                                                                  |      |     |         |      |           |  |                                   | Bike Dock Solutions www.bikedocksolutions.com |                     |          |    |  |
| APPV'D                                                                                                 |      |     |         |      |           |  |                                   | 1                                             |                     |          |    |  |
| MFG                                                                                                    |      |     |         |      |           |  |                                   |                                               | 0800 612 61         | 10       |    |  |
| Q.A                                                                                                    |      |     |         |      | MATERIAL: |  |                                   | DWG NO.                                       | G NO.               |          |    |  |
|                                                                                                        |      |     |         |      |           |  |                                   |                                               | Customer Draw       | ing      | A1 |  |
|                                                                                                        |      |     |         |      |           |  |                                   |                                               |                     | J        |    |  |
|                                                                                                        |      |     |         |      |           |  |                                   |                                               |                     |          |    |  |