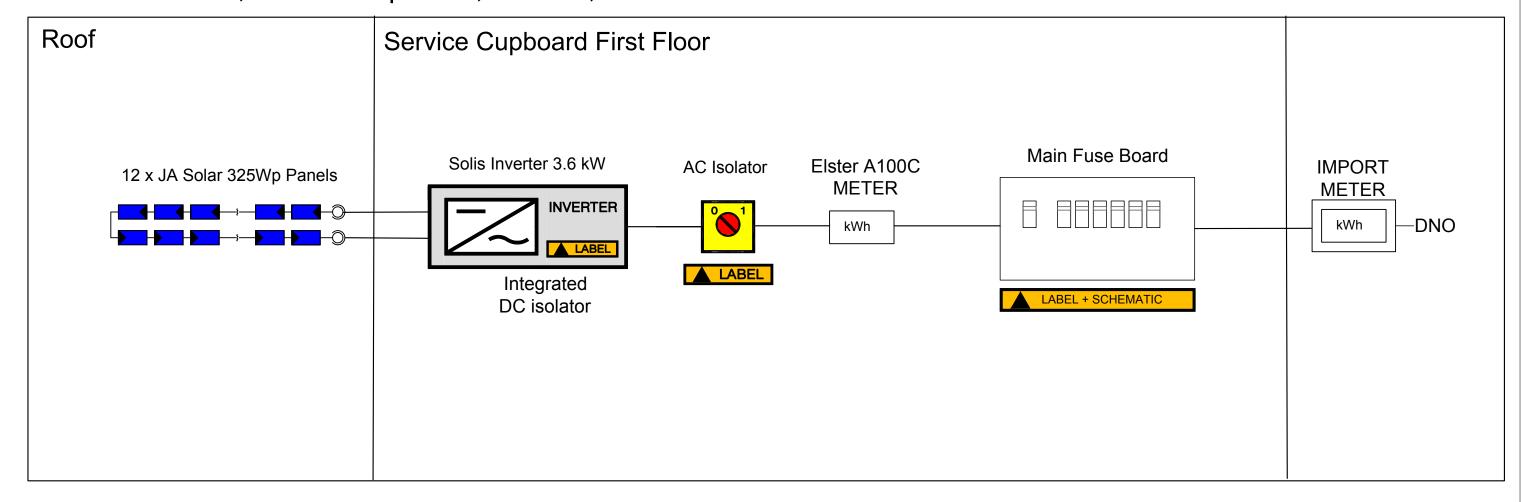

## START UP SEQUENCE

- 1. Ensure that the DC is on;
- 2. Turn on the MCB on the consumer unit and the AC isolator;
- 3. After about 3 minutes a continuous green light on the inverter indicates all is ok.

## SHUT DOWN SEQUENCE

- 1. Turn off AC isolator;
- 2. Turn off DC isolator (only for inverter maintanence).