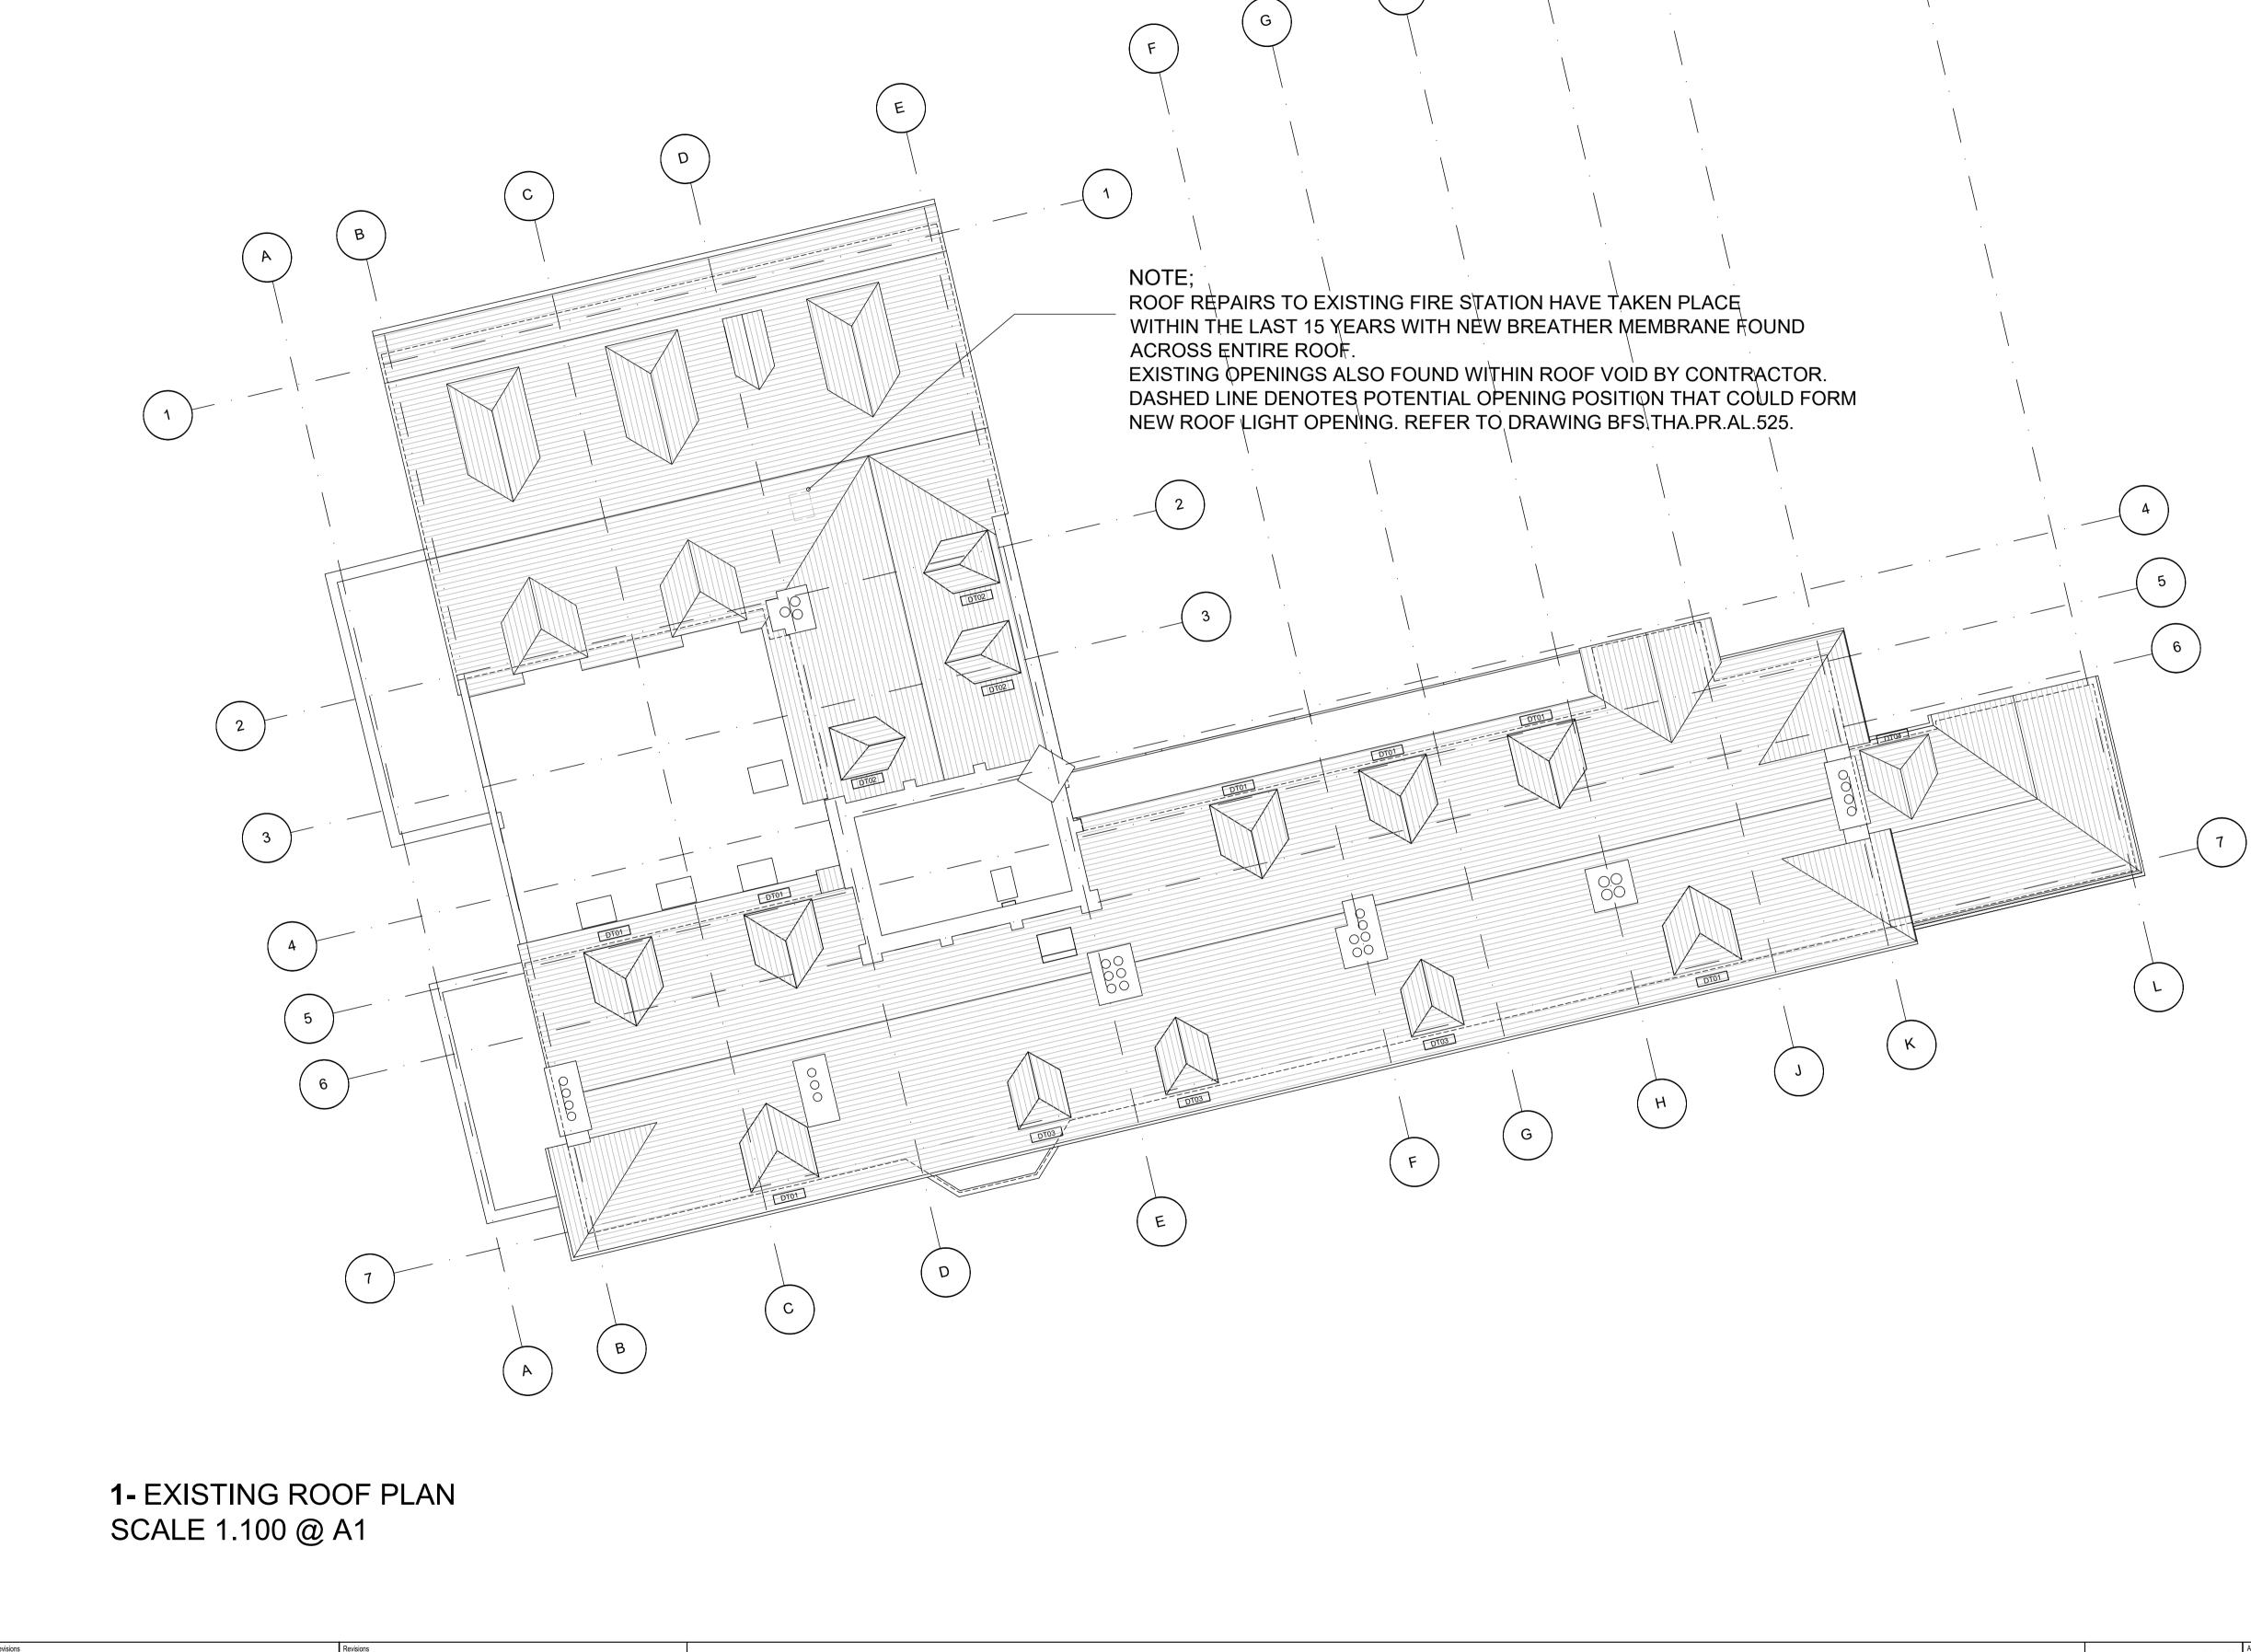

|                 | North | Architect / Originator:<br>Tate Harm                                                          | ier            |                 | 32, Stamford Works, 3 Gillett Street, London N16 8JH<br>(0)207 241 7481 Email: studio@tateharmer.com |                             |                  |
|-----------------|-------|-----------------------------------------------------------------------------------------------|----------------|-----------------|------------------------------------------------------------------------------------------------------|-----------------------------|------------------|
|                 |       | Client:<br>Platinum Land 8 Queripel House, 1 Duke of York Sqaure, Kings Road, London, SW3 4LY |                |                 |                                                                                                      |                             |                  |
|                 |       | <sup>Project:</sup><br>Belsize Pa                                                             | rk Firestation |                 |                                                                                                      | Date of Origin: 28.11.17    | Drawn By:<br>ABF |
|                 |       | Drawing Title:<br>Existing R                                                                  | oof - Conserv  | ation Rooflight |                                                                                                      | Scale/s:<br>1:100           |                  |
| Client Sign Off |       | Drawing Number:                                                                               | BFS TH         | A PR AL 52      | 24 P1 Revision                                                                                       | Drawing Status:<br>Planning |                  |