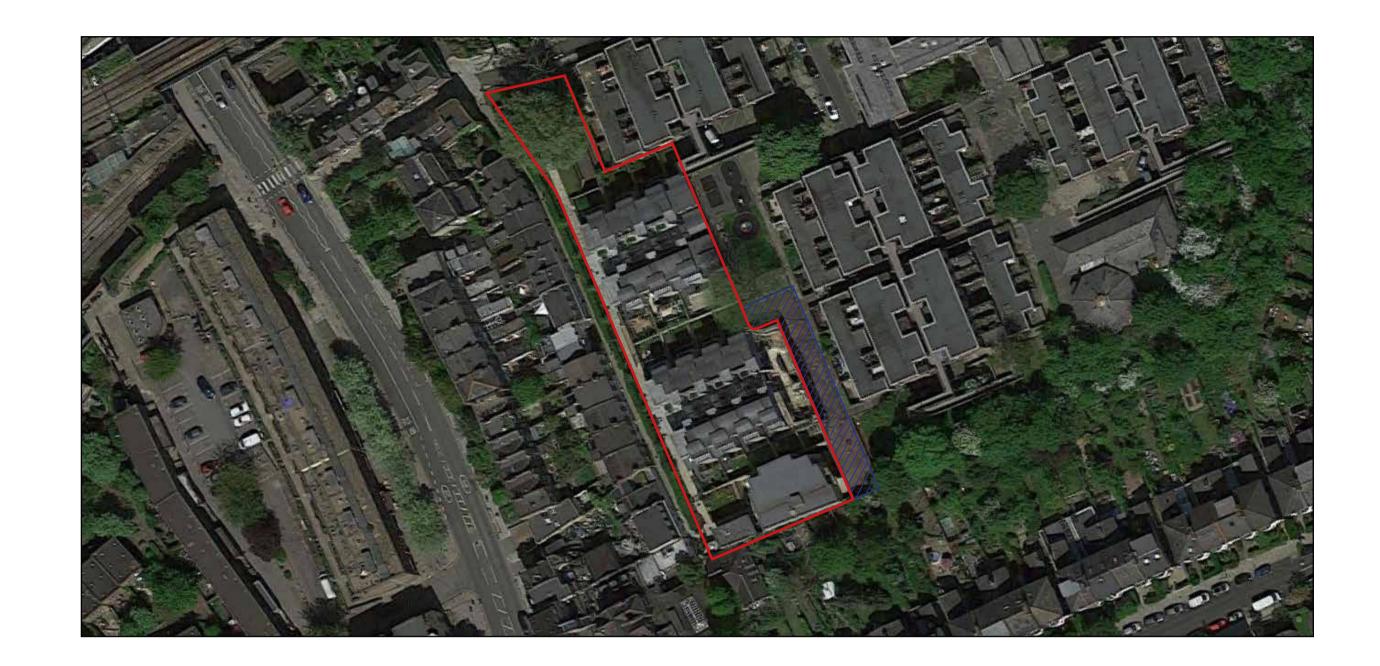

Reduction in building size & reduced proximity to neighbours

Line of previous proposal

- Appearance Materials to match existing development
- Time line Construction period to be approximately 6 months