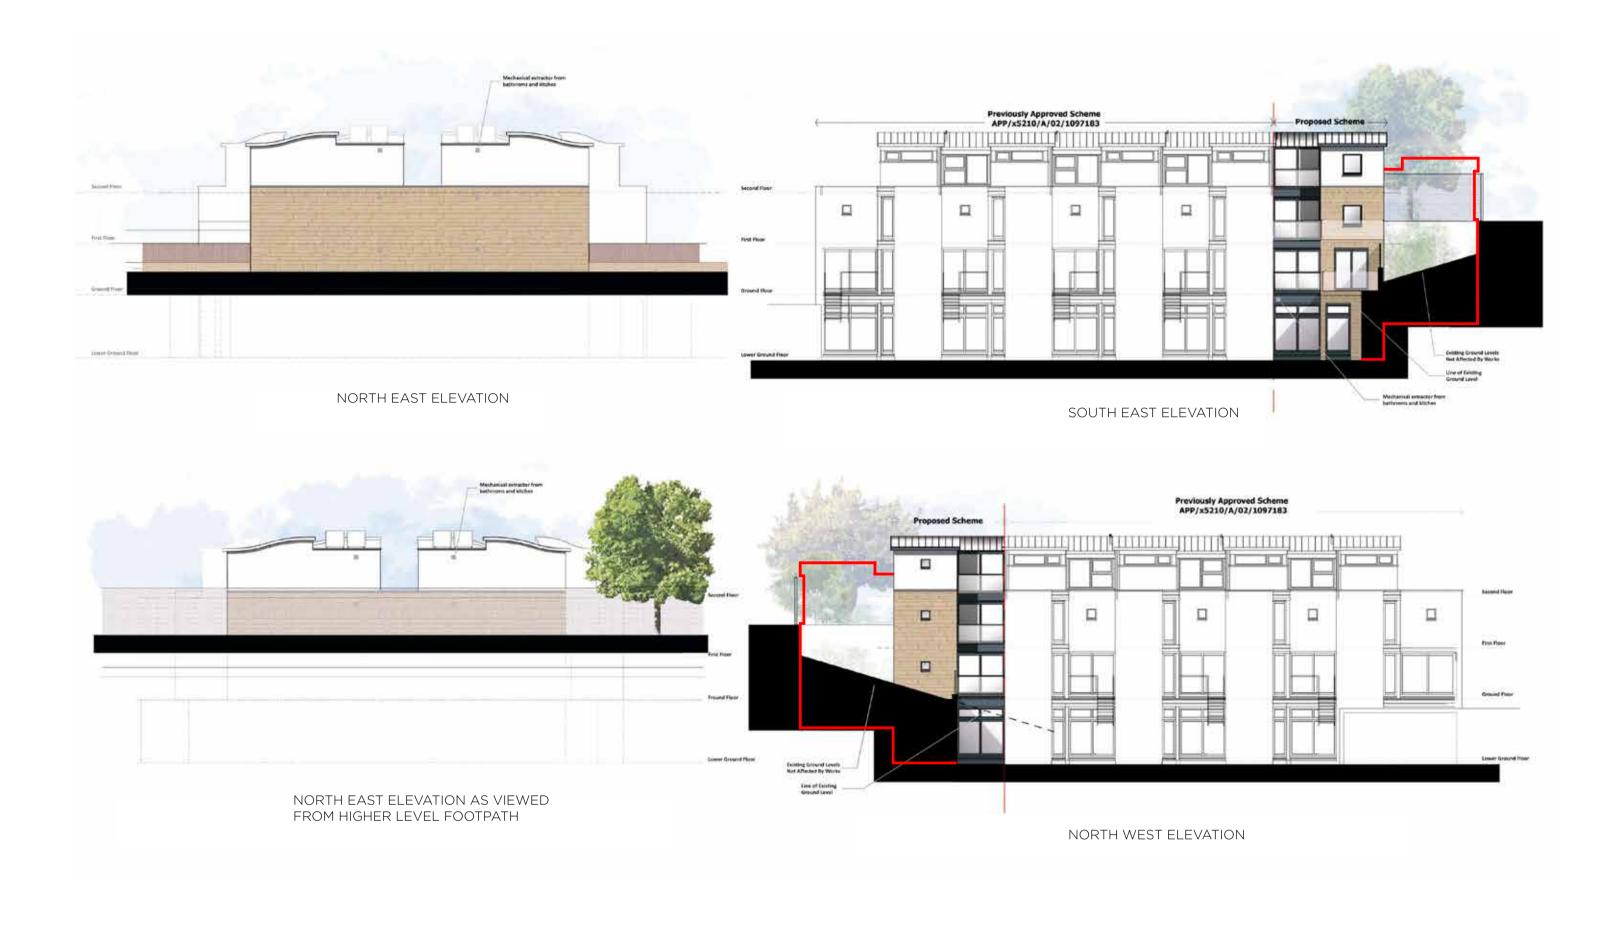

# 01 PROPOSALS

#### FOUR APARTMENTS





PERMITTED: 4 NO. HOUSES - TOTAL FLOOR AREA 856M<sup>2</sup>
PROPOSED: 4 NO. APARTMENTS - TOTAL FLOOR AREA 346M<sup>2</sup>







- Construction Lightweight construction to minimise impact to local residents i.e. minimal vehicle movements, dust, noise and vibrations.
- Transport No additional residents parking

Reduction in building size & reduced proximity to neighbours

Line of previous proposal

- Appearance Materials to match existing development
- Time line Construction period to be approximately 6 months

# 02 PROPOSALS

### AFFORDABLE HOUSING











SOUTH WEST ELEVATION





NORTH EAST PARTIAL SECTION

SOUTH WEST PARTIAL ELEVATION

- 8 apartments 4no. 3 bed
   4 no. 2 bed
- Reduction in size building to sit wholly within the ownership boundary
- Lift included access for all
- No additional windows to boundary elevation facing Lady Somerset Road
- Construction:
  - External envelope complete
  - -Intern