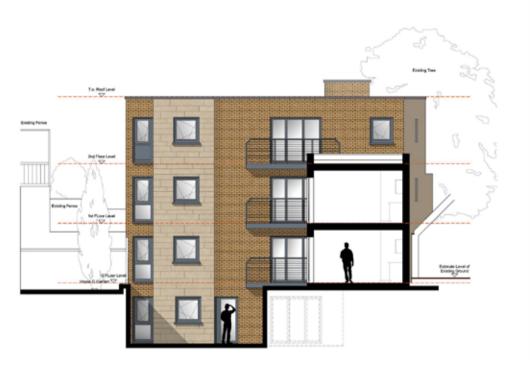

#### FOUR APARTMENTS

PERMITTED: 4 NO. HOUSES - TOTAL FLOOR AREA 856M<sup>2</sup>
PROPOSED: 4 NO. APARTMENTS - TOTAL FLOOR AREA 346M<sup>2</sup>

- Construction Lightweight construction to minimise impact to local residents i.e. minimal vehicle movements, dust, noise and vibrations.
- Transport No additional residents parking

Reduction in building size & reduced proximity to neighbours

Line of previous proposal

- Appearance Materials to match existing development
- Time line Construction period to be approximately 6 months