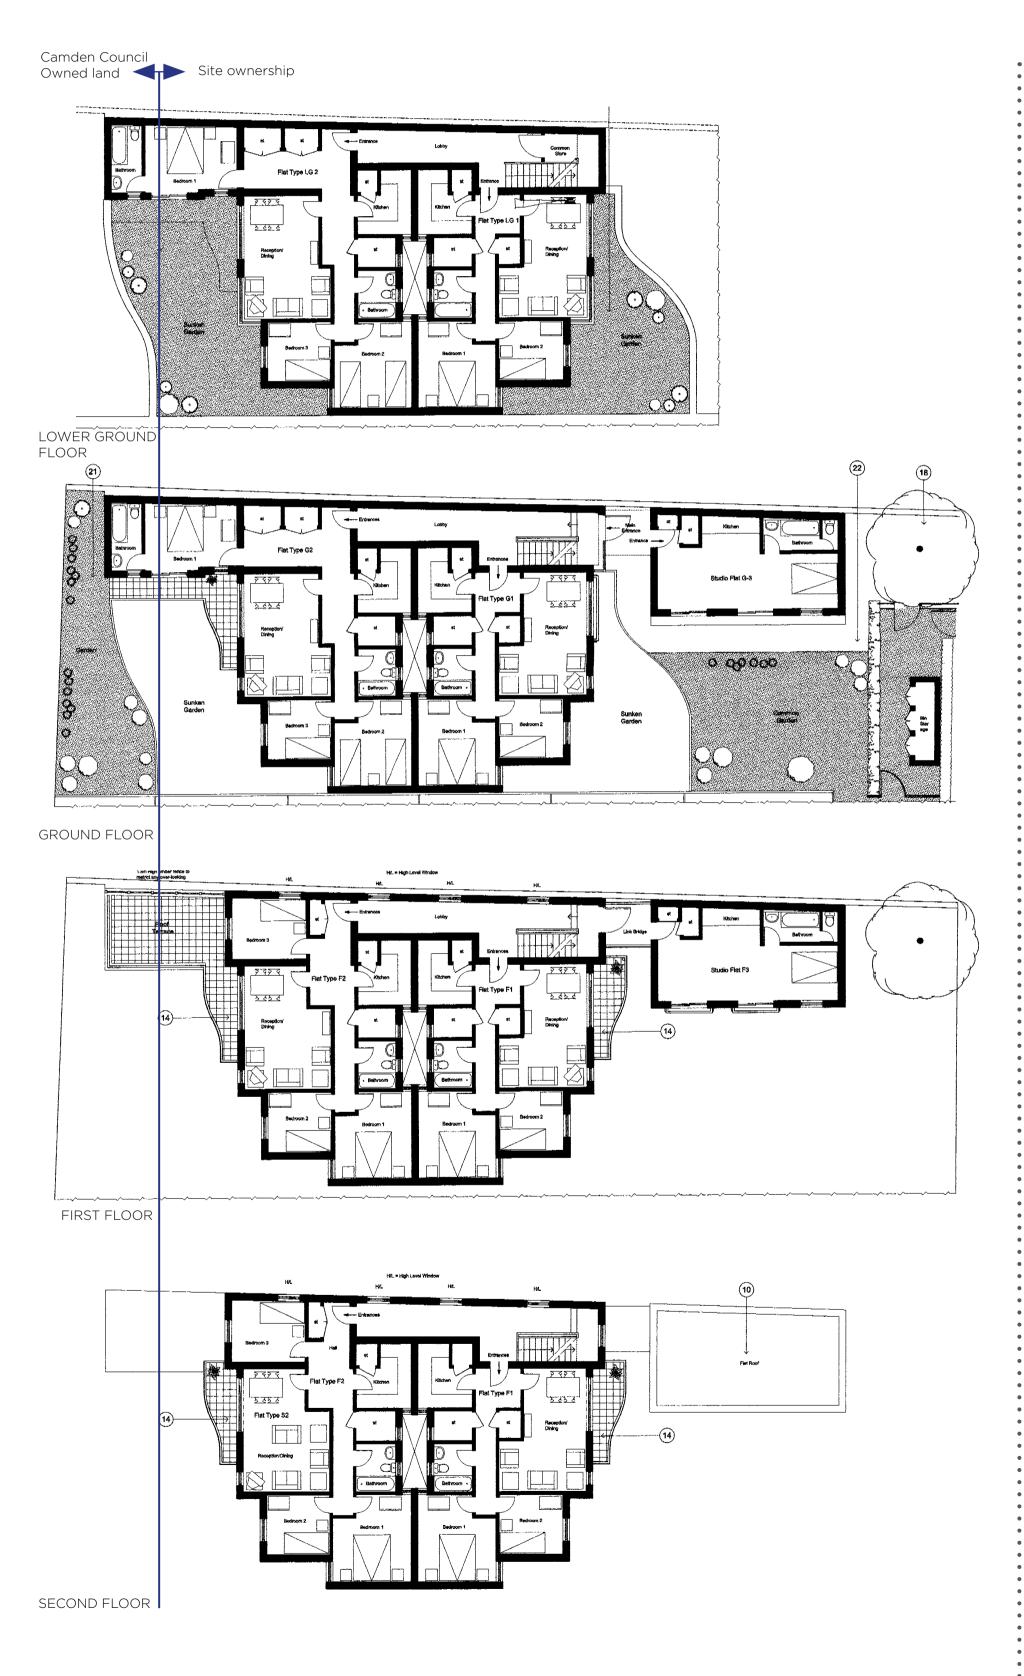

#### FOUR APARTMENTS

PERMITTED: 4 NO. HOUSES - TOTAL FLOOR AREA 856M<sup>2</sup>
PROPOSED: 4 NO. APARTMENTS - TOTAL FLOOR AREA 346M<sup>2</sup>

- Construction Lightweight construction to minimise impact to local residents i.e. minimal vehicle movements, dust, noise and vibrations.
- Transport No additional residents parking

Reduction in building size & reduced proximity to neighbours

Line of previous proposal

- Appearance Materials to match existing development
- Time line Construction period to be approximately 6 months