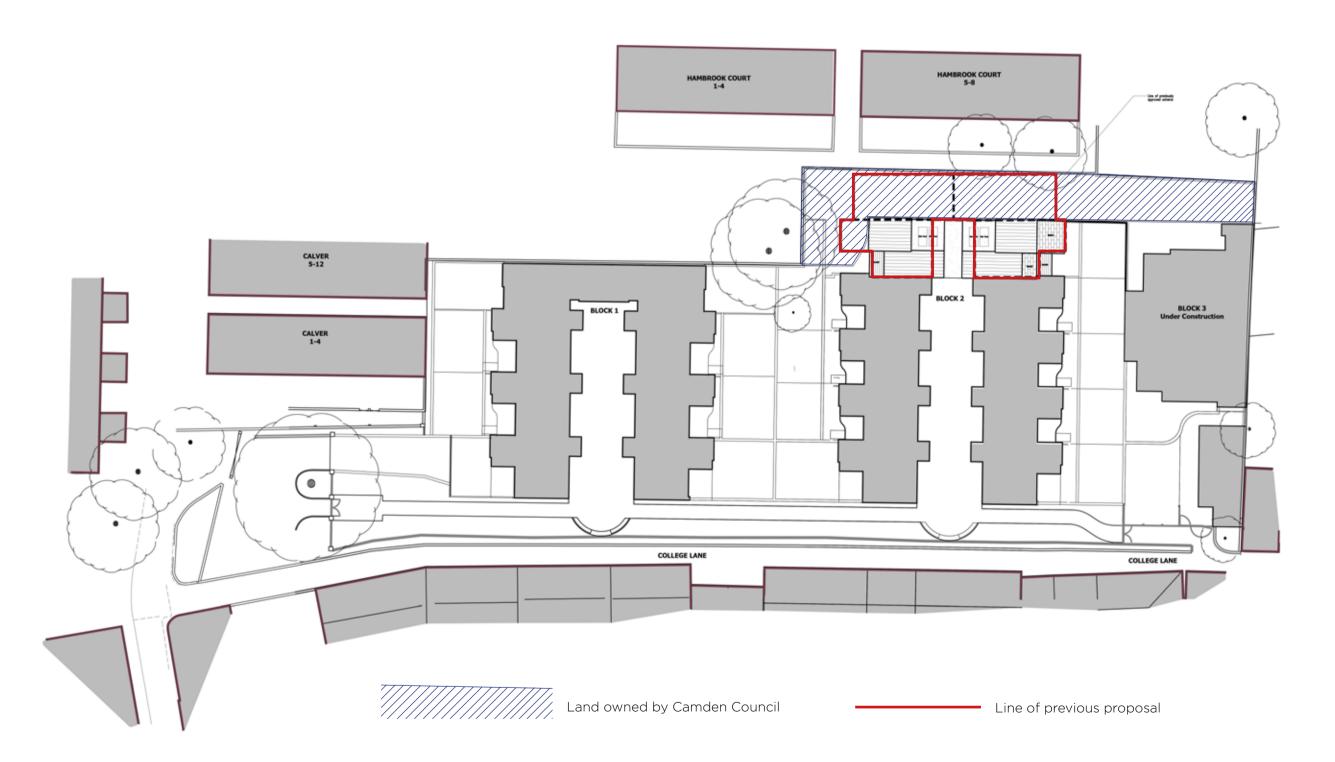

Reduction in building size & reduced proximity to neighbours

Line of previous proposal

- Appearance Materials to match existing development
- Time line Construction period to be approximately 6 months