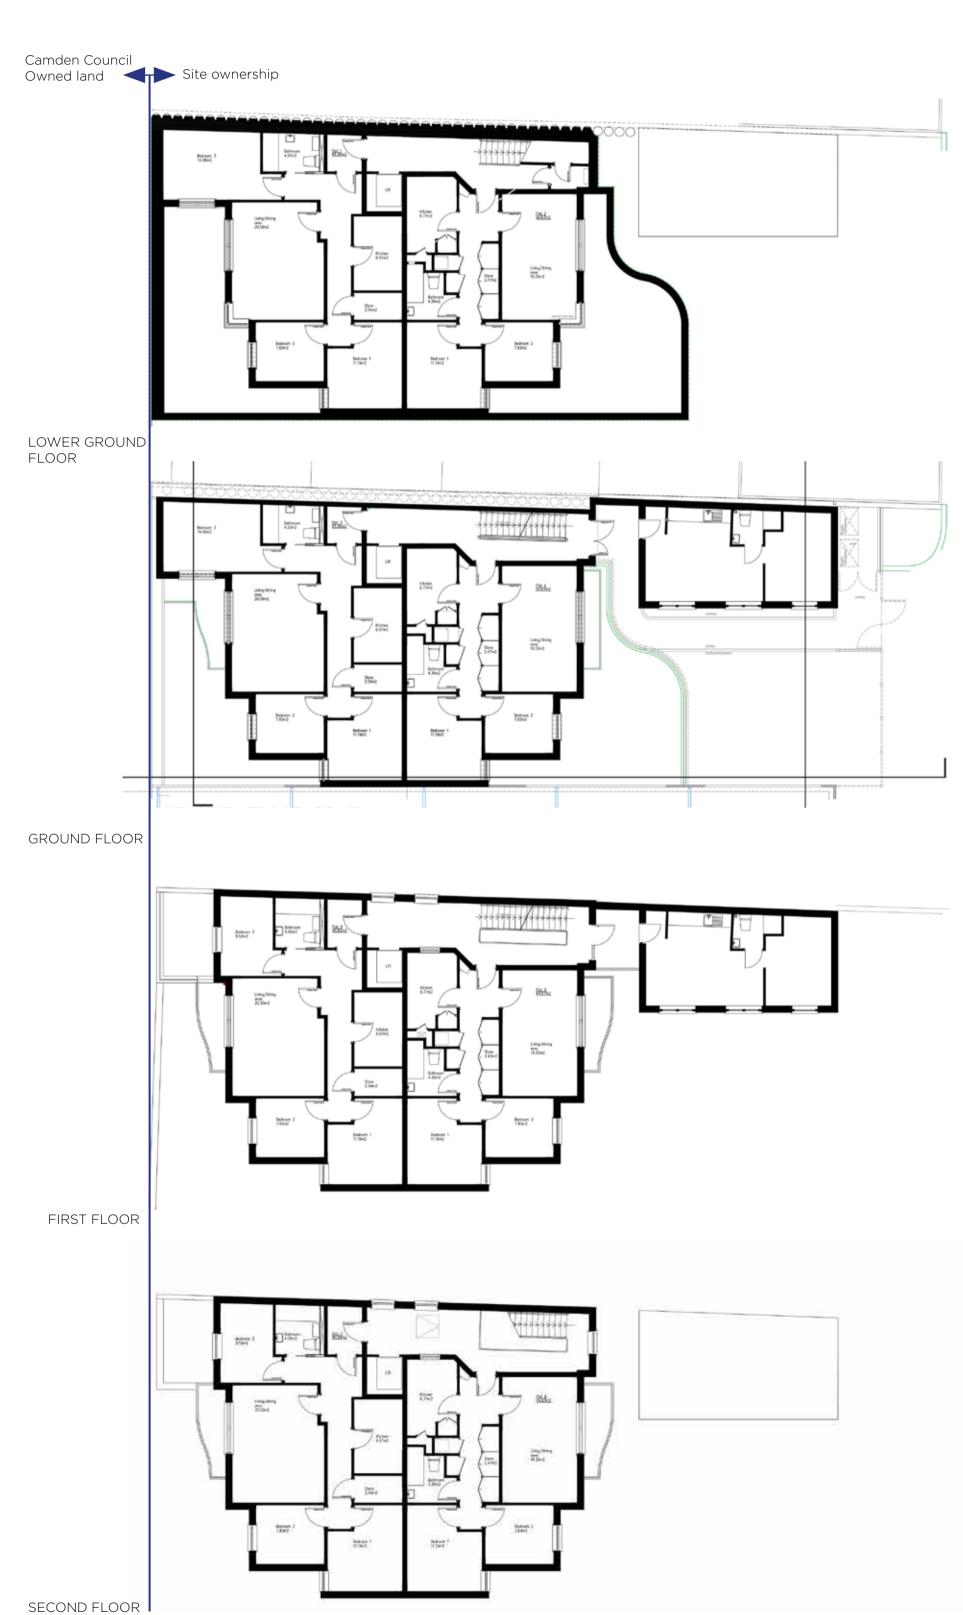

### AFFORDABLE HOUSING

SOUTH WEST ELEVATION

NORTH EAST PARTIAL SECTION

SOUTH WEST PARTIAL ELEVATION

- 8 apartments 4no. 3 bed
   4 no. 2 bed
- Reduction in size building to sit wholly within the ownership boundary
- Lift included access for all
- No additional windows to boundary elevation facing Lady Somerset Road
- Construction:
  - External envelope complete
  - -Internal fit out only
  - -Timeline from 4 months subject to affordable housing provider