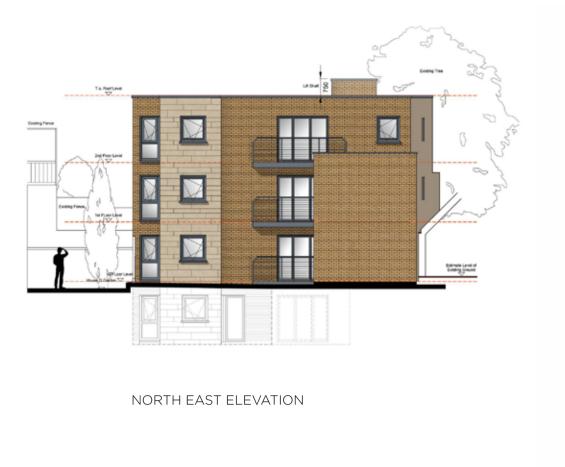

### AFFORDABLE HOUSING

SOUTH WEST ELEVATION

NORTH EAST PARTIAL SECTION

SOUTH WEST PARTIAL ELEVATION

- 8 apartments 4no. 3 bed
   4 no. 2 bed
- Reduction in size building to sit wholly within the ownership boundary
- Lift included access for all
- No additional windows to boundary elevation facing Lady Somerset Road
- Construction:
  - External envelope complete
  - -Internal fit out only
  - -Timeline from 4 months subject to affordable housing provider