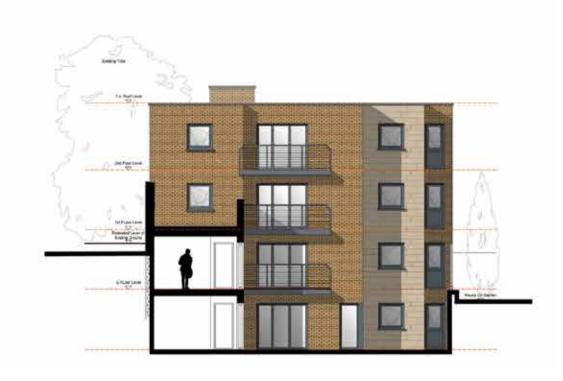

### AFFORDABLE HOUSING

SOUTH WEST ELEVATION

NORTH EAST PARTIAL SECTION

SOUTH WEST PARTIAL ELEVATION

- 8 apartments 4no. 3 bed
   4 no. 2 bed
- Reduction in size building to sit wholly within the ownership boundary
- Lift included access for all
- No additional windows to boundary elevation facing Lady Somerset Road
- Construction:
  - External envelope complete
  - -Internal fit out only
  - -Timeline from 4 months subject to affordable housing provider