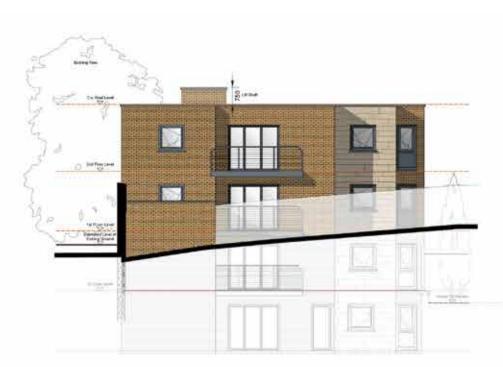

### AFFORDABLE HOUSING

SOUTH WEST ELEVATION

NORTH EAST PARTIAL SECTION

SOUTH WEST PARTIAL ELEVATION

- 8 apartments 4no. 3 bed
   4 no. 2 bed
- Reduction in size building to sit wholly within the ownership boundary
- Lift included access for all
- No additional windows to boundary elevation facing Lady Somerset Road
- Construction:
  - External envelope complete
  - -Internal fit out only
  - -Timeline from 4 months subject to affordable housing provider