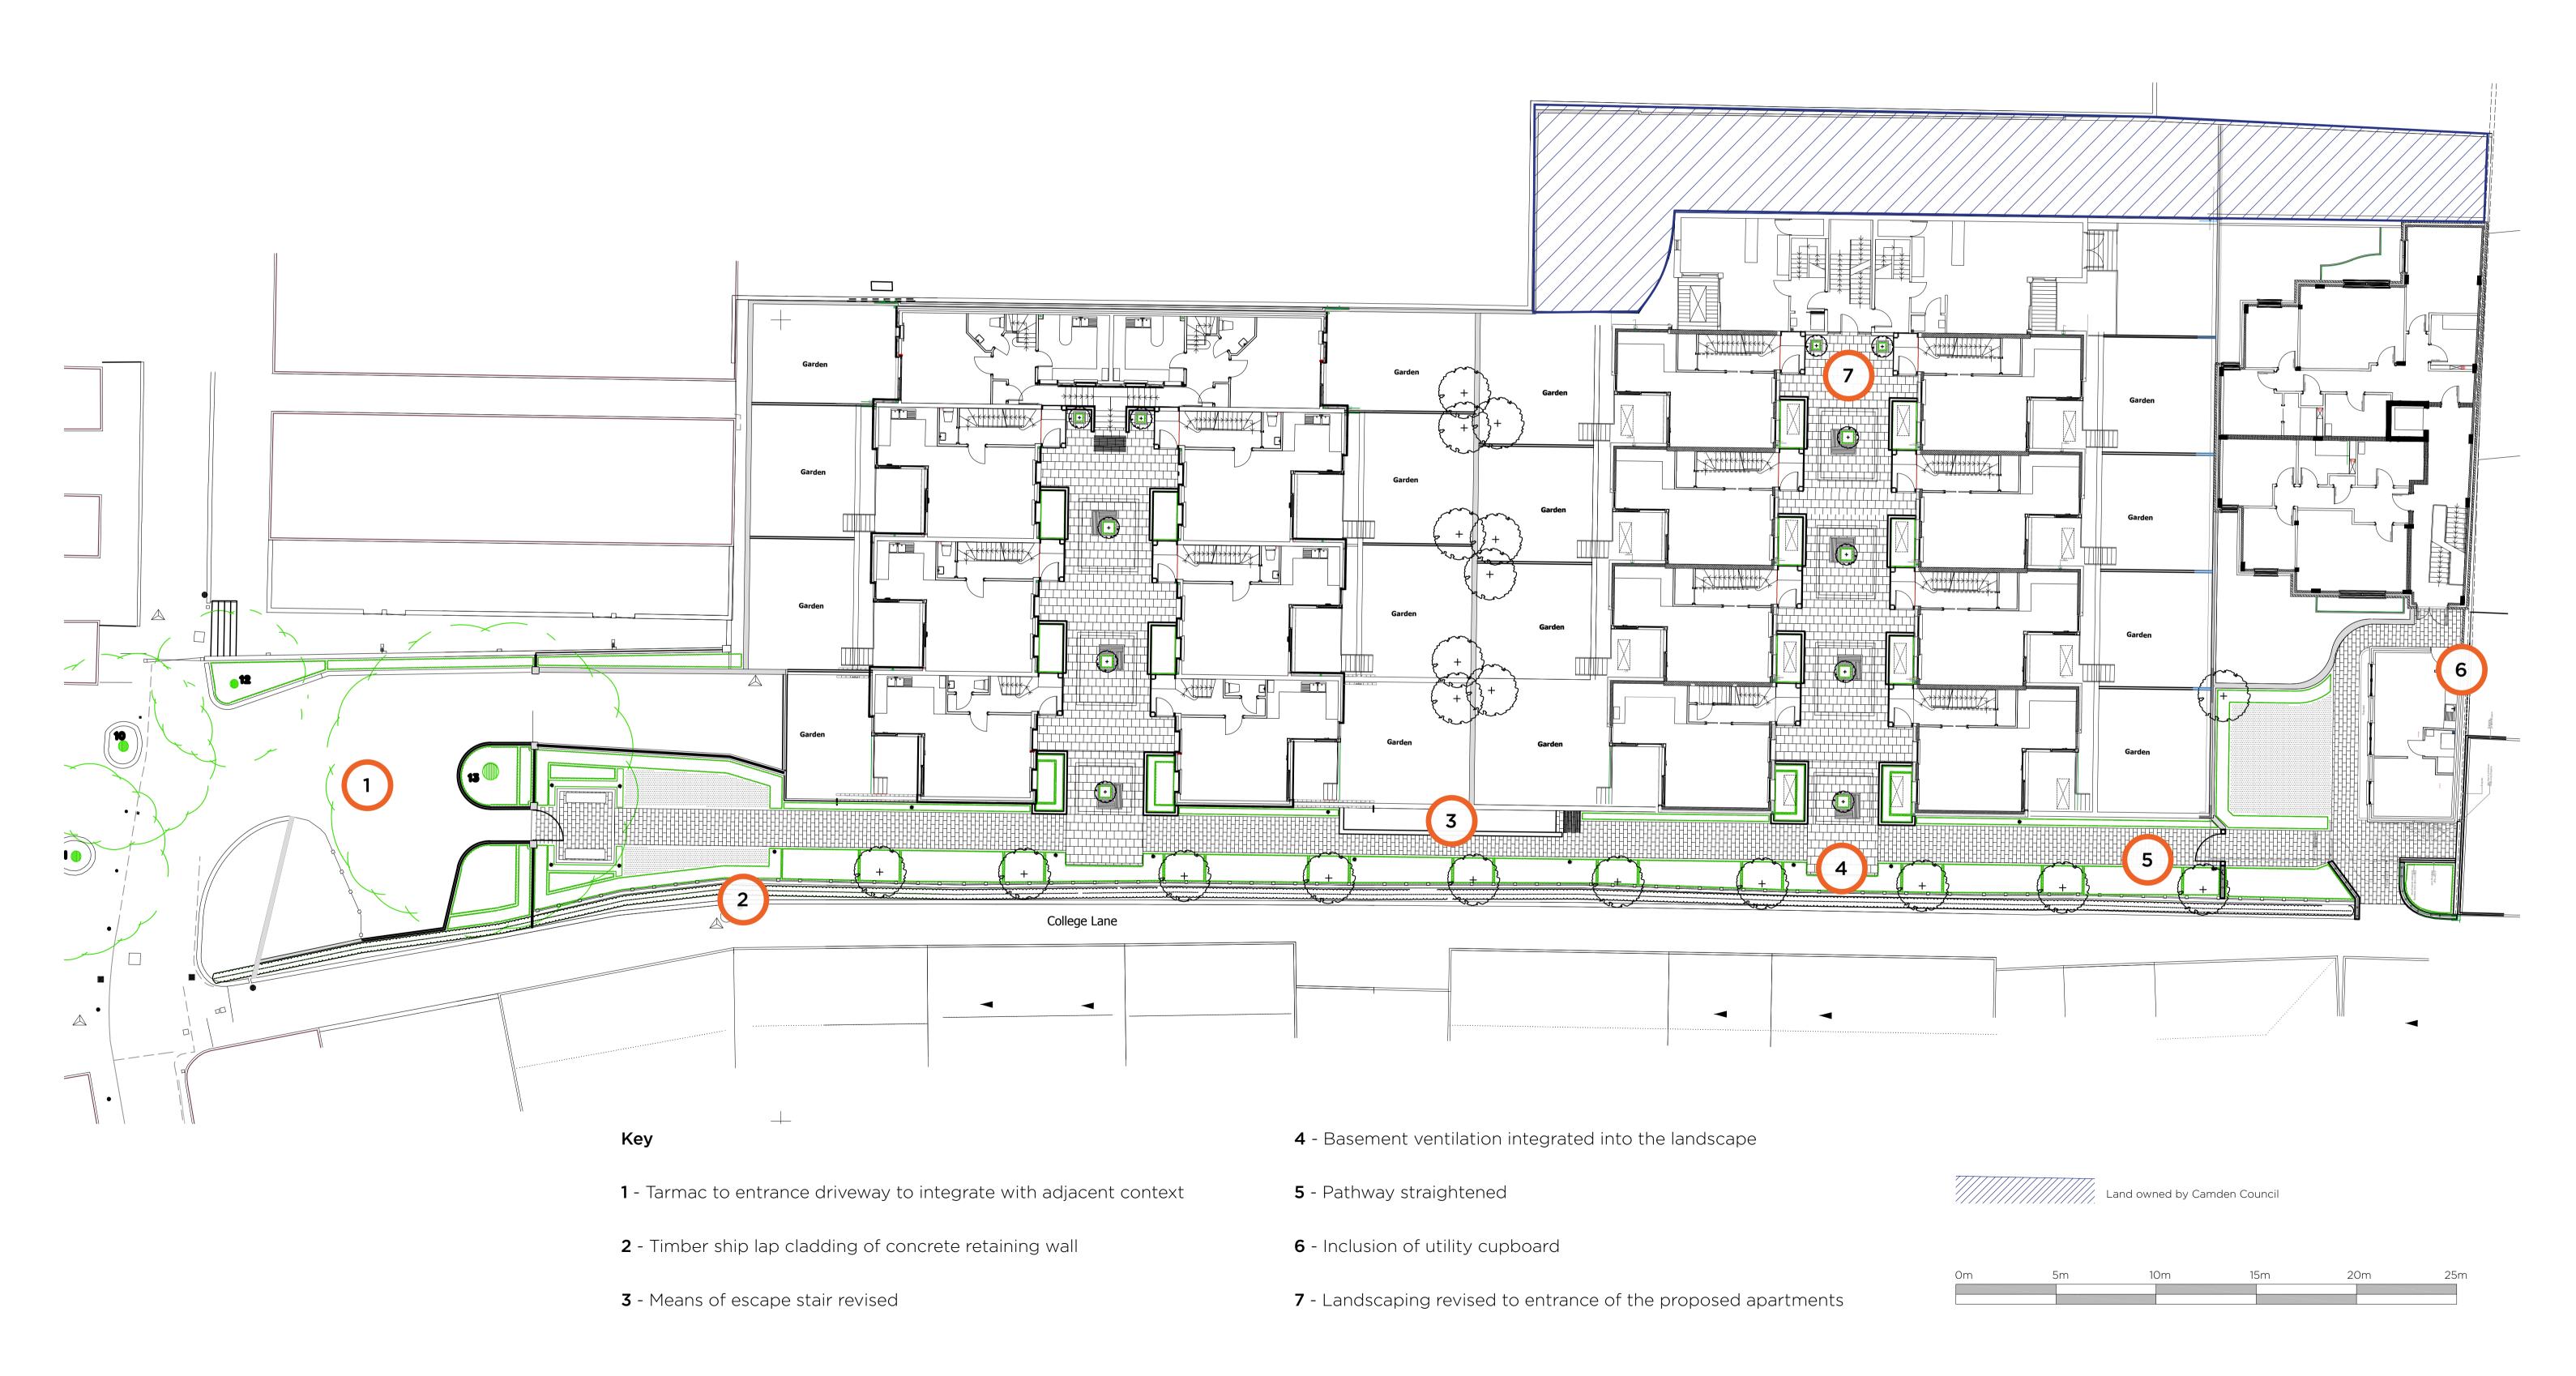

arking

Reduction in building size & reduced proximity to neighbours

Line of previous proposal

- Appearance Materials to match existing development
- Time line Construction period to be approximately 6 months

# 02 PROPOSALS

### AFFORDABLE HOUSING











SOUTH WEST ELEVATION





NORTH EAST PARTIAL SECTION

SOUTH WEST PARTIAL ELEVATION

- 8 apartments 4no. 3 bed
   4 no. 2 bed
- Reduction in size building to sit wholly within the ownership boundary
- Lift included access for all
- No additional windows to boundary elevation facing Lady Somerset Road
- Construction:
  - External envelope complete
  - -Internal fit out only
  - -Timeline from 4 months subject to affordable housing provider

PERMITTED SCHEME

PROPOSED SCHEME

## O3 LANDSCAPE PERMITTED





### O4 LANDSCAPE PROPOSED