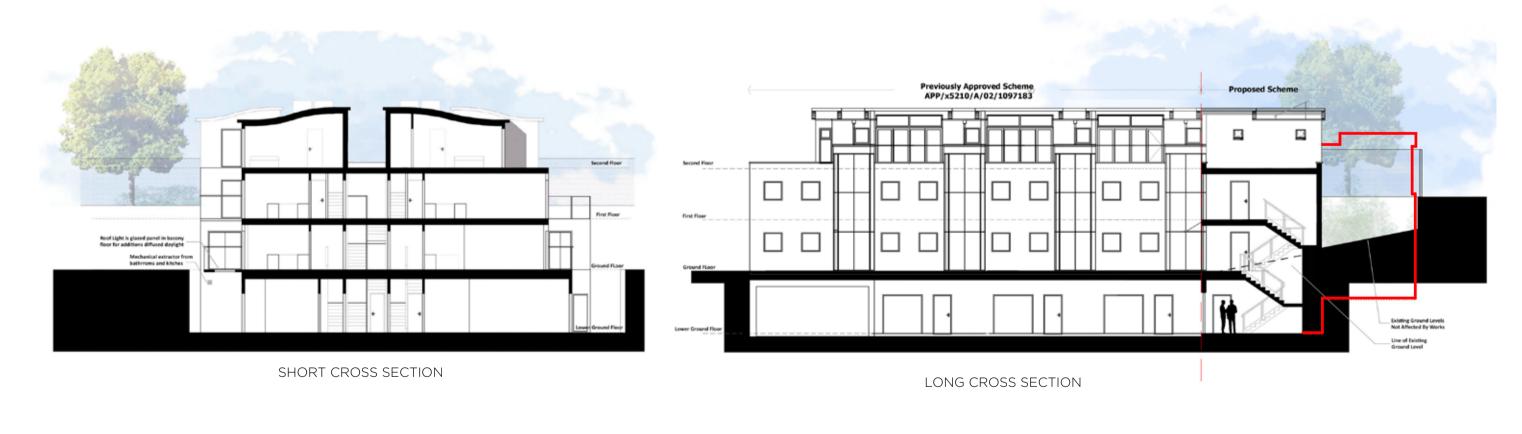

# 01 PROPOSALS

#### FOUR APARTMENTS





PERMITTED: 4 NO. HOUSES - TOTAL FLOOR AREA 856M<sup>2</sup>
PROPOSED: 4 NO. APARTMENTS - TOTAL FLOOR AREA 346M<sup>2</sup>







- Construction Lightweight construction to minimise impact to local residents i.e. minimal vehicle movements, dust, noise and vibrations.
- Transport No additional residents parking

Reduction in building size & reduced proximity to neighbours

Line of previous proposal

- Appearance Materials to match existing development
- Time line Construction period to be approximately 6 months

# 02 PROPOSALS

### AFFORDABLE HOUSING











SOUTH WEST ELEVATION





NORTH EAST PARTIAL SECTION

SOUTH WEST PARTIAL ELEVATION

- 8 apartments 4no. 3 bed
   4 no. 2 bed
- Reduction in size building to sit wholly within the ownership boundary
- Lift included access for all
- No additional windows to boundary elevation facing Lady Somerset Road
- Construction:
  - External envelope complete
  - -Internal