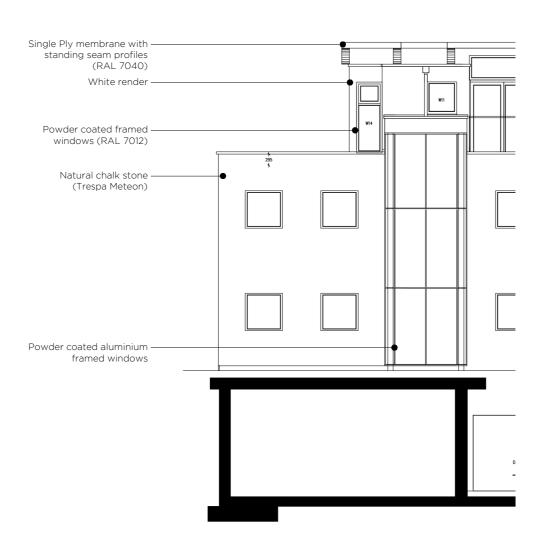

Section A2 Scale 1:100

Section A1 Scale 1:100

Second Floor Plan Scale 1:100

**Ground Floor Plan** Scale 1:100

First Floor Plan Scale 1:100

House Type B2A Scale 1:100

Rear Elevation A4 Scale 1:100

Front Elevation A3 Scale 1:100

DRAWING TITLE: HOUSE TYPE B2A PLANS, SECTIONS, ELEVATIONS

Materials as approved ref: 2015/2559/P