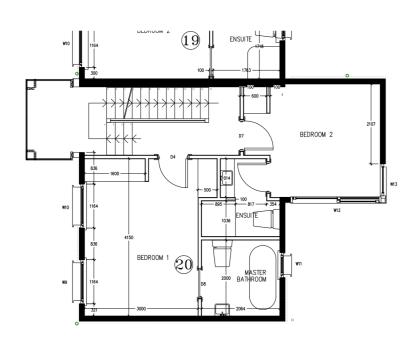

Lower Ground Floor Plan Scale 1:100

First Floor Plan Scale 1:100

House Type B2 Scale 1:100

**Rear Elevation B4** Scale 1:100

Section B1 Scale 1:100

Second Floor Plan Scale 1:100

Front ElevationB3 Scale 1:100