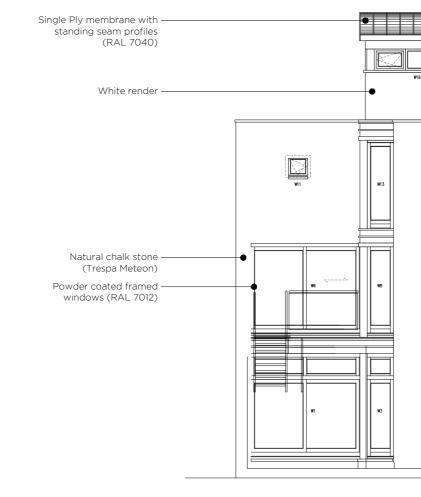

Lower Ground Floor Plan Scale 1:100

First Floor Plan Scale 1:100

House Type B2 Scale 1:100

**Rear Elevation B4** Scale 1:100

Section B1 Scale 1:100

Second Floor Plan Scale 1:100

Front ElevationB3 Scale 1:100