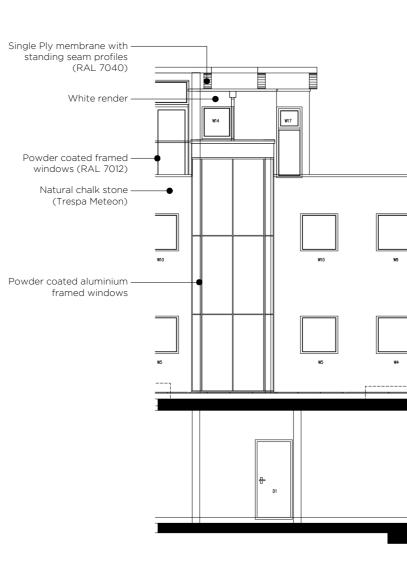

Lower Ground Floor Plan Scale 1:100

First Floor Plan Scale 1:100

House Type B2 Scale 1:100

**Rear Elevation B4** Scale 1:100

Section B1 Scale 1:100

Second Floor Plan Scale 1:100

Front ElevationB3 Scale 1:100