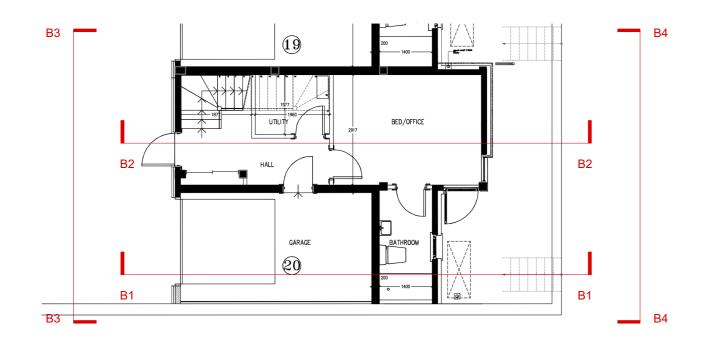

Lower Ground Floor Plan Scale 1:100

First Floor Plan Scale 1:100

House Type B2 Scale 1:100

**Rear Elevation B4** Scale 1:100

Section B1 Scale 1:100

Second Floor Plan Scale 1:100

Front ElevationB3 Scale 1:100