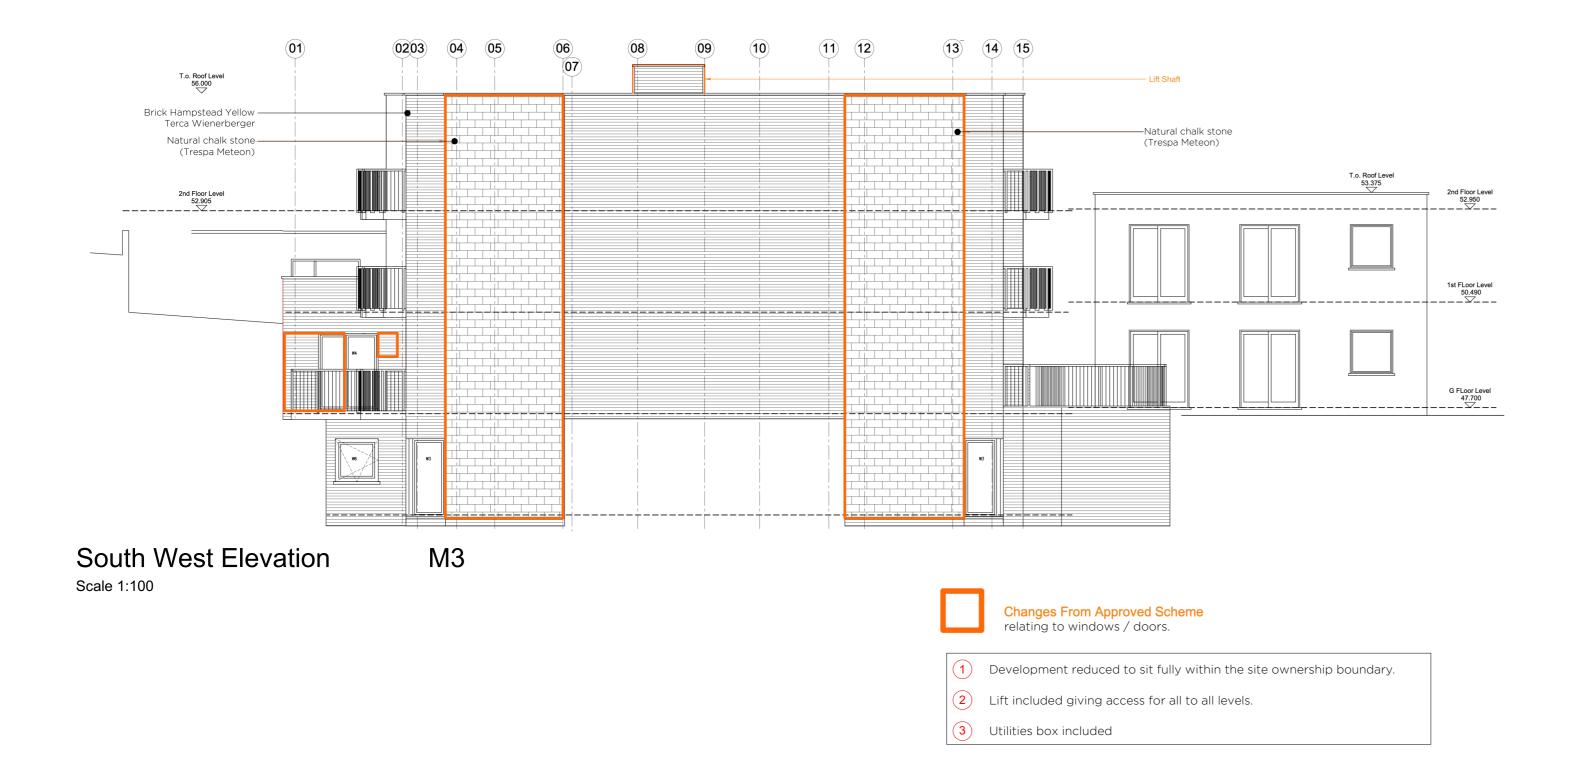

Scale 1:100



South East Elevation Scale 1:100

© Copyright Ayre Chamberlain Gaunt 1:100

### NOTES:

#### DO NOT SCALE. USE FIGURED DIMENSIONS ONLY.

All dimensions to be checked on site. Drawing to be read with all relevant Architectural, Interiors, Structural, M&E, Drainage/Public Health, Landscape, Civils and Interiors drawings and specifications. Any discrepancies between consultant's drawings to be reported to the Architect before any work commences. The Contractor's attention is drawn to the Health & Safety matters identified in the Health & Safety plan as being potentially hazardous.

These items should not be considered as a full and final

The Work Package Contractor's normal Health & Safety obligations still apply when undertaking constructional operations both on and off sit