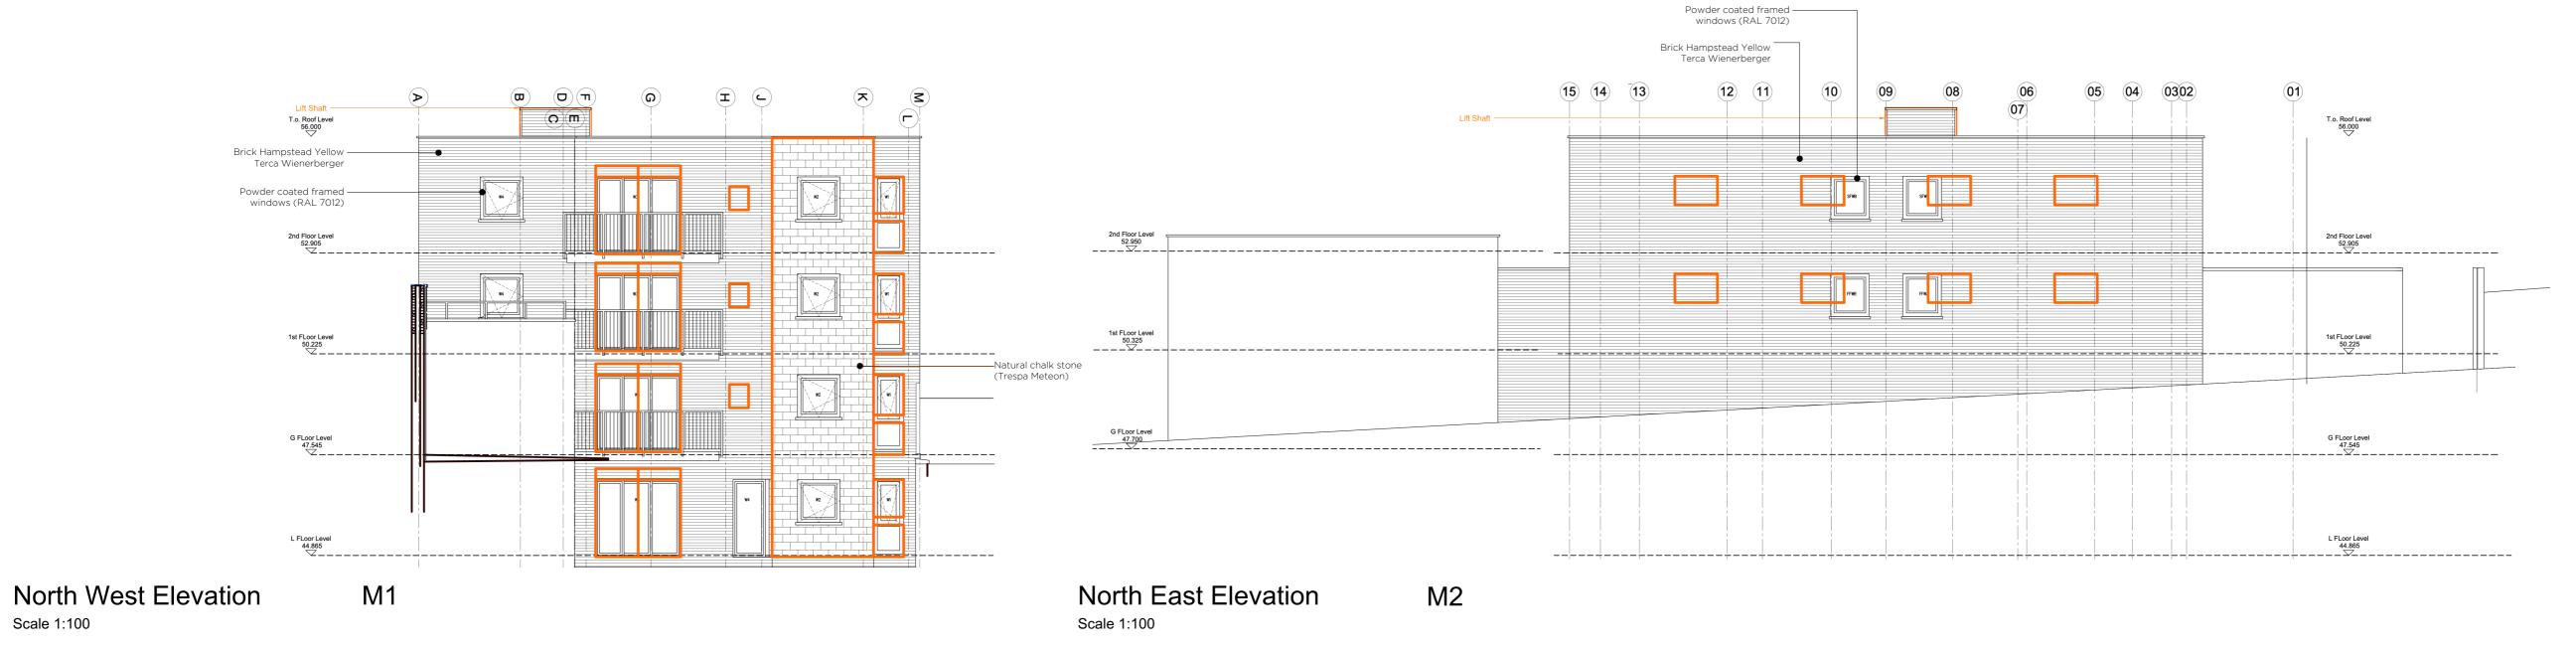

Scale 1:100



South East Elevation Scale 1:100

© Copyright Ayre Chamberlain Gaunt 1:100

### NOTES:

#### DO NOT SCALE. USE FIGURED DIMENSIONS ONLY.

All dimensions to be checked on site. Drawing to be read with all relevant Architectural, Interiors, Structural, M&E, Drainage/Public Health, Landscape, Civils and Interiors drawings and specifications. Any discrepancies between consultant's drawings to be reported to the Architect before any work commences. The Contractor's attention is drawn to the Health & Safety matters identified in the Health & Safety plan as being potentially hazardous.

These items should not be considered as a full and final

The Work Package Contractor's normal Health & Safety obligations still apply when undertaking constructional operations both on and off s