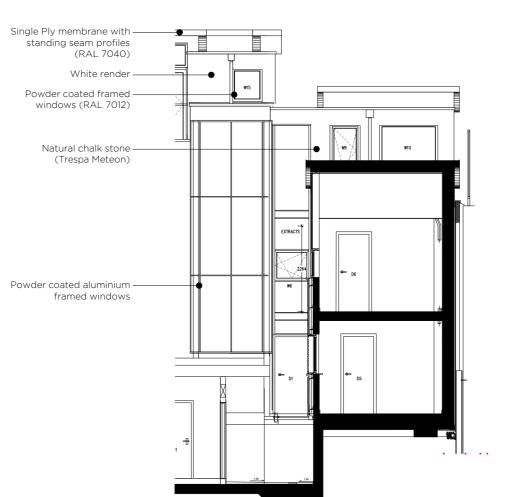

House Type C

Section C1 Scale 1:100

Section C3 Scale 1:100

Section C2 Scale 1:100

Side Elevation C4 Scale 1:100