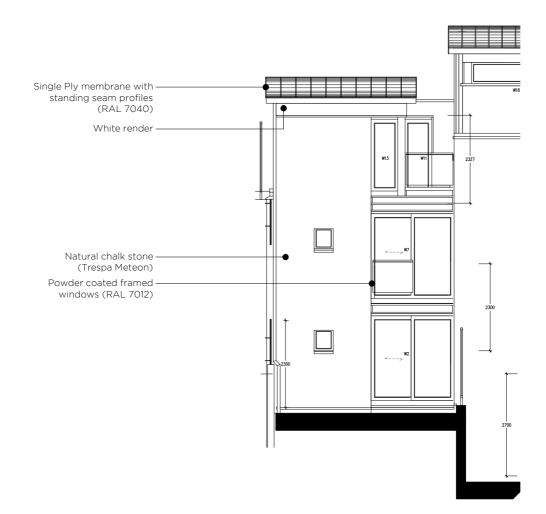

House Type C

Section C1 Scale 1:100

Section C3 Scale 1:100

Section C2 Scale 1:100

Side Elevation C4 Scale 1:100