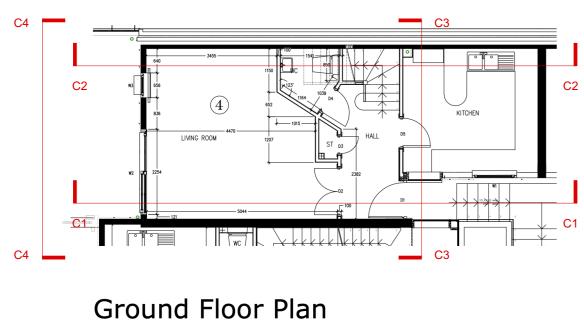

House Type C

Section C1 Scale 1:100

Section C3 Scale 1:100

Section C2 Scale 1:100

Side Elevation C4 Scale 1:100