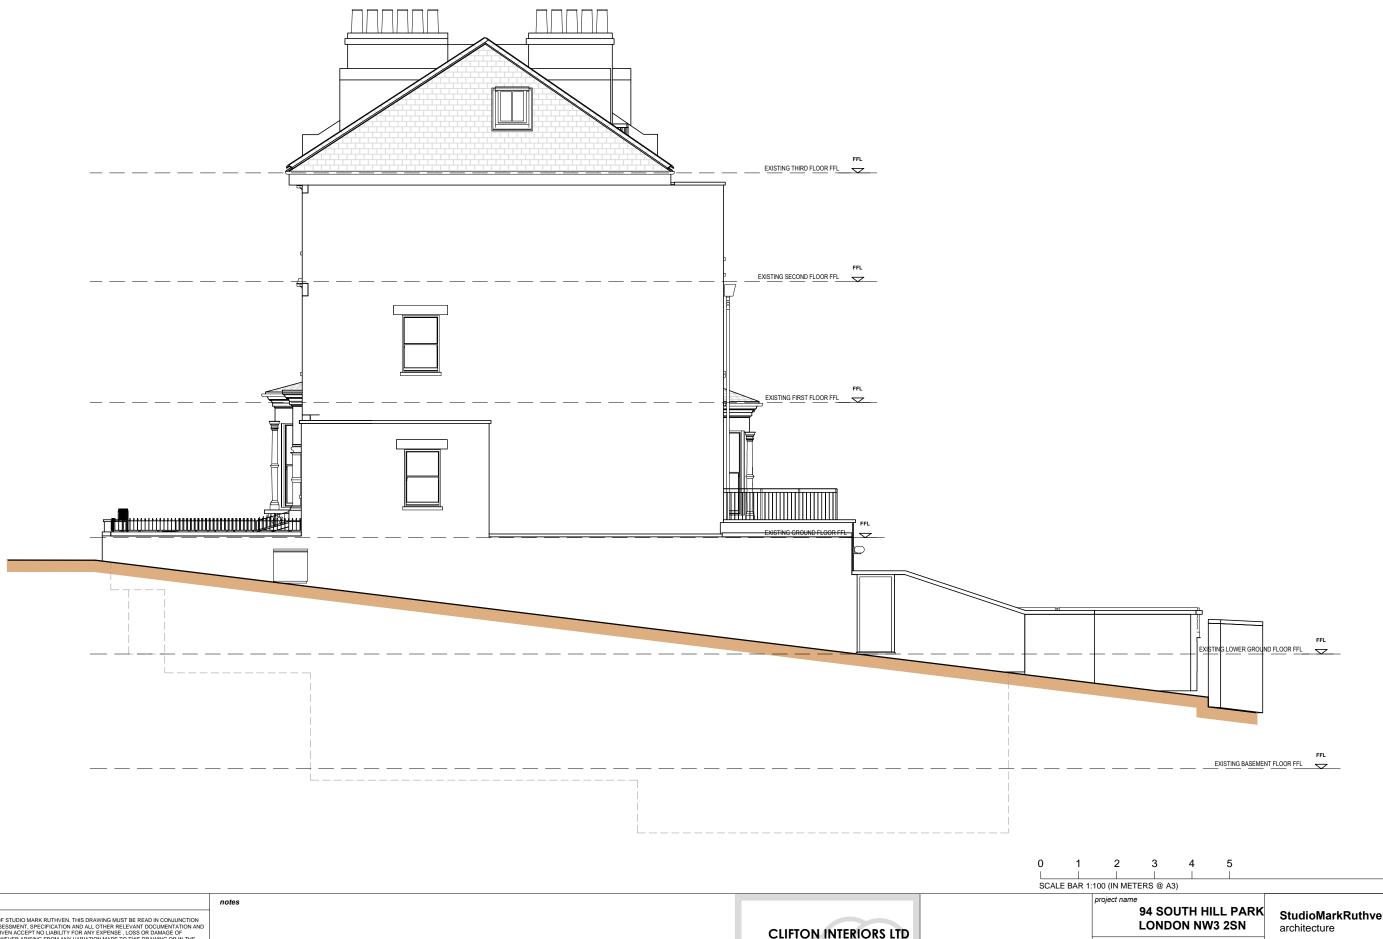

StudioMarkRuthven THIS DRAWING IS COPYRIGHT OF STUDIO MARK RUTHVEN. THIS DRAWING MUST BE READ IN CONJUNCTION WITH THE DESIGNER'S RISK ASSESSMENT, SPECIFICATION AND ALL OTHER RELEVANT DOCUMENTATION AND DRAWINGS. STUDIO MARK RUTHVEN ACCEPT NO LIABILITY FOR ANY EXPENSE, LOSS OR DAMAGE OF WHATSOEVER NATURE AND HOWEVER ARISING FROM ANY VARIATION MADE TO THIS DRAWING OR IN THE EXECUTION OF THE WORK TO WHICH IT RELATES WHICH HAS NOT BEEN REFERRED TO THEM AND THEIR APPROVAL OBTAINED. **CLIFTON INTERIORS LTD** drawing title EXISTING 168 Regents Park Road 92 Prince of Wales Road, London, NW5 3NE Primrose Hill, London NW1 8XN FOR THE PURPOSE OF CONSTRUCTION DO NOT SCALE FROM THIS DRAWING OR THE COMPUTER DIGITAL DATA, ONLY FIGURED DIMENSIONS ARE TO BE USED. 11 & 13 Patwell Street, Bruton, BA10 0EQ T 020 7485 0050 **ELEVATION** IF IN DOUBT ASK. t: 020 7586 5533 A PLANNING APPLICATION. 20/09/19 PW / MR f: 020 7586 1987 purpose of issue e:info@cliftoninteriors.com \* for construction do not scale from this drawing.
\* check all dimensions on site. **PLANNING** www.cliftoninteriors.com SHP SHP-X-302