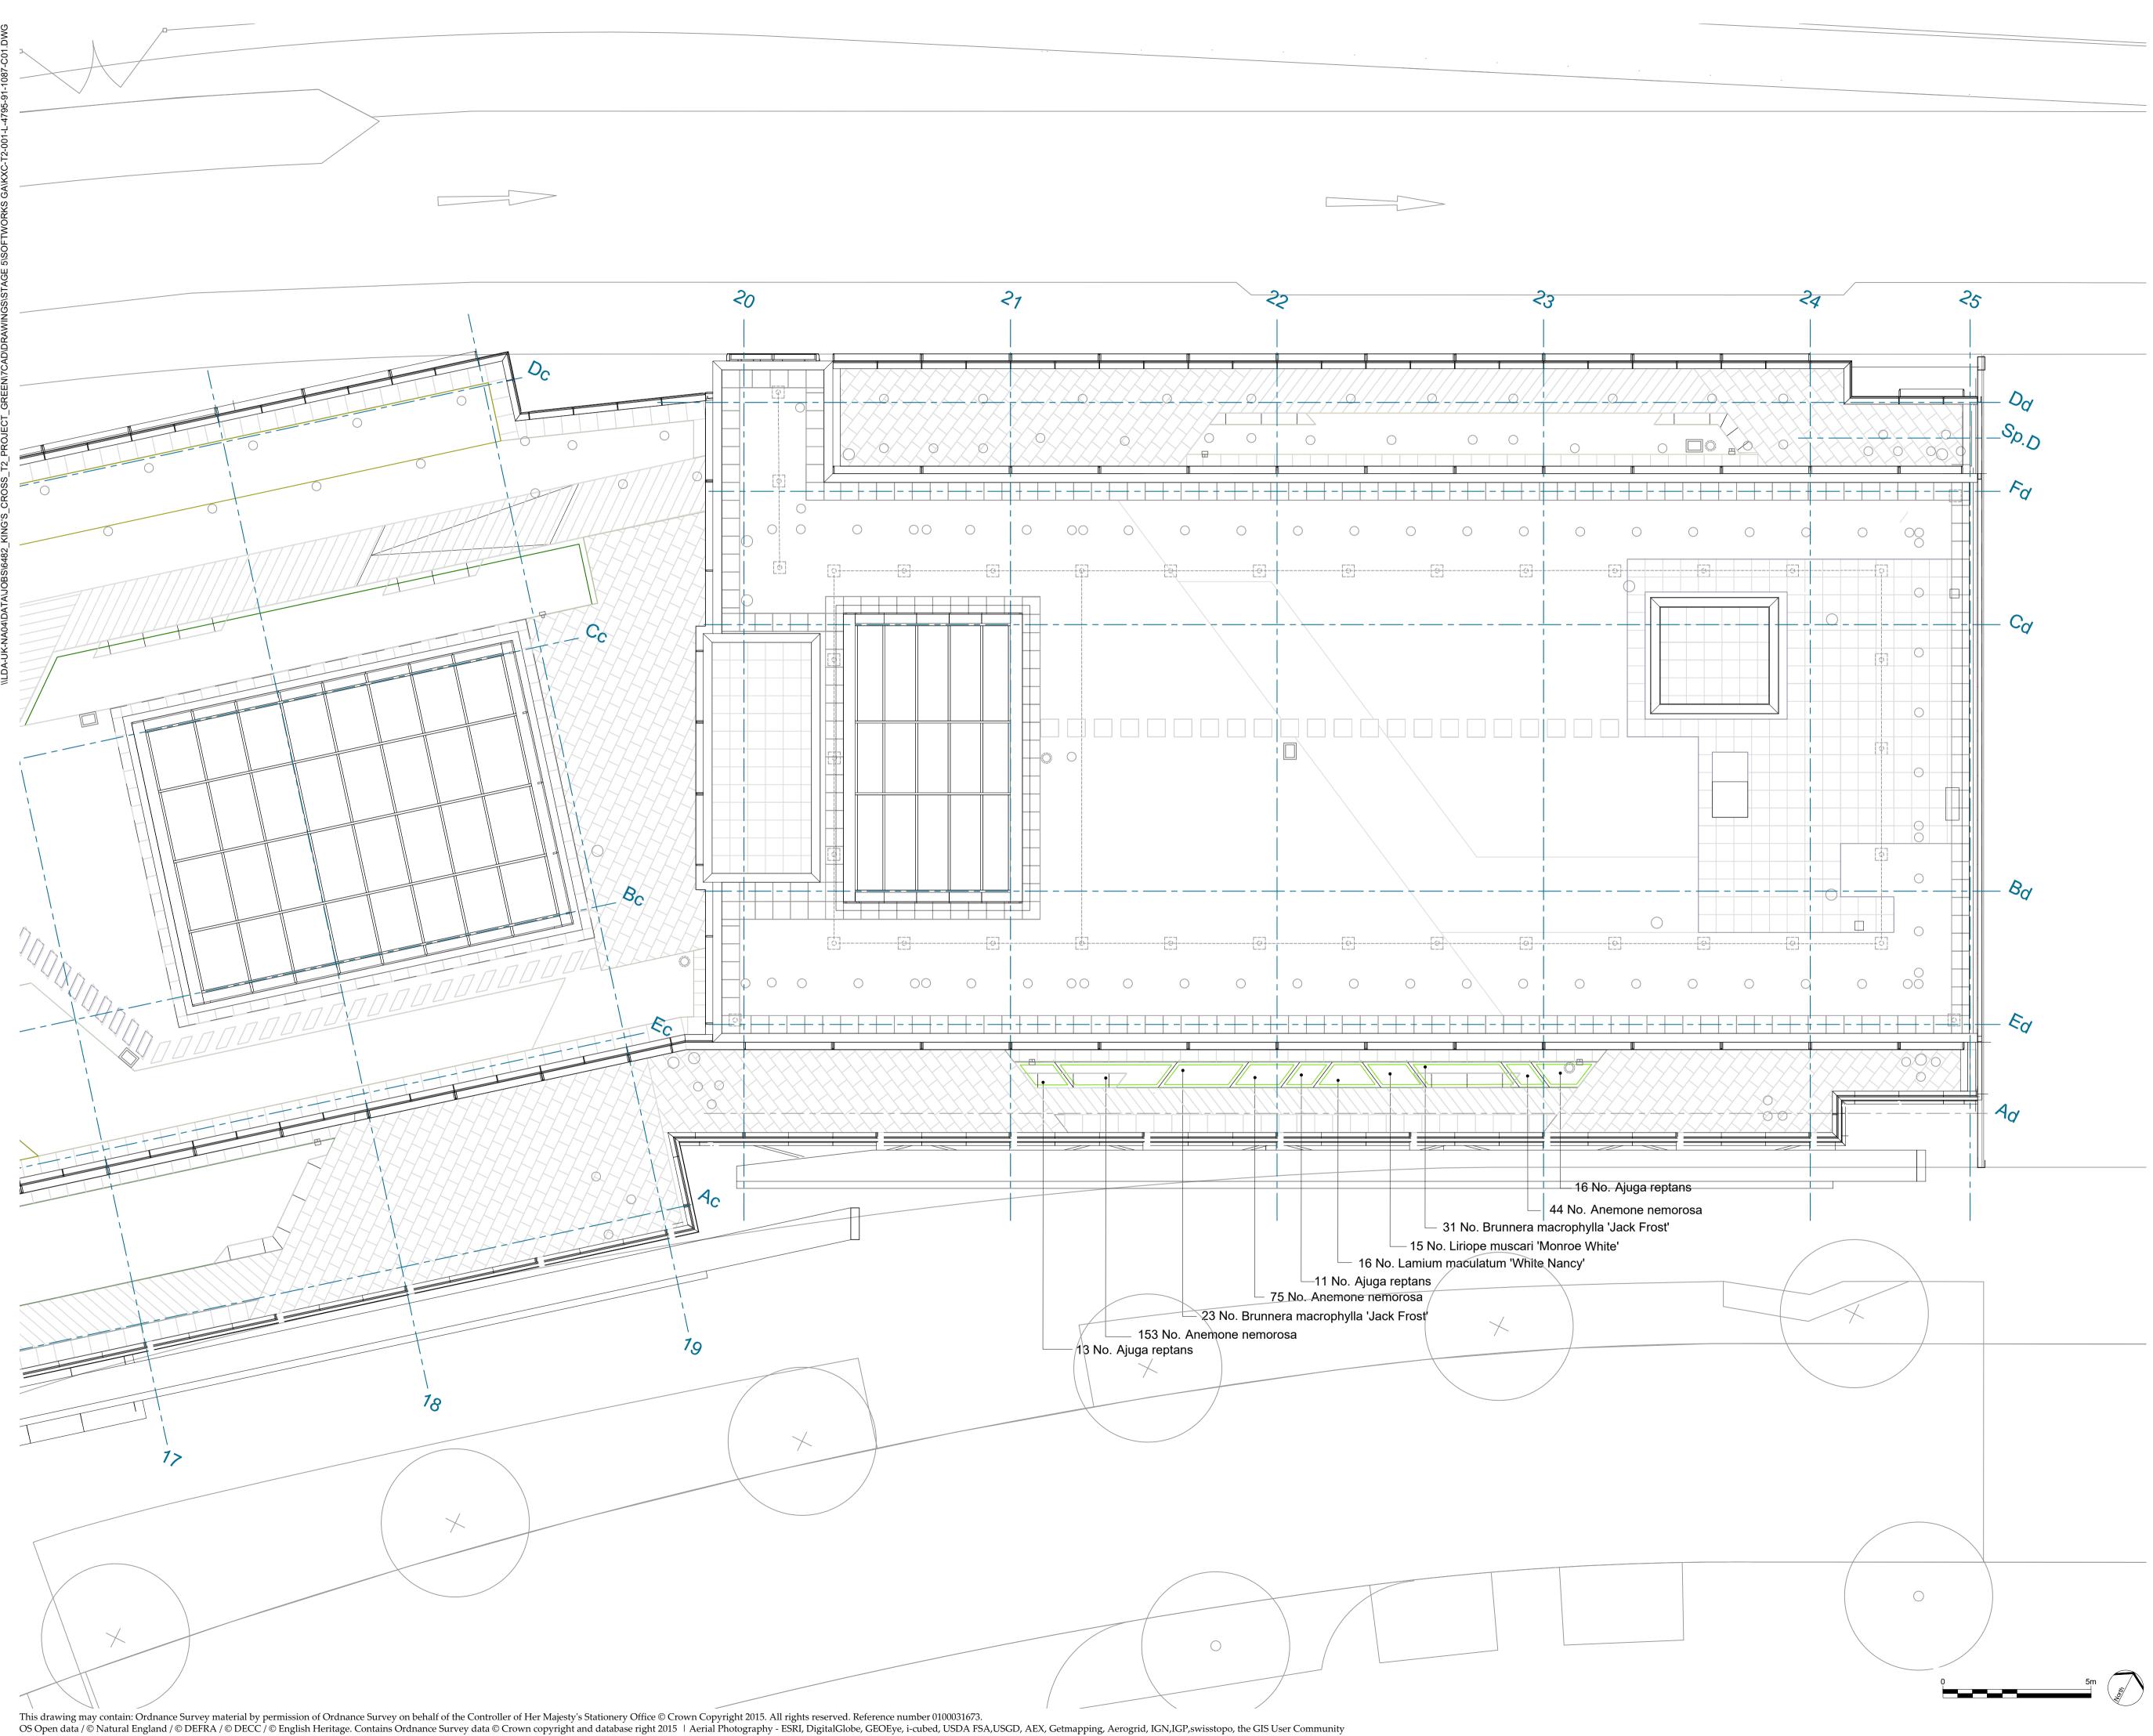

## LEGEND

## NOTES:

- 1. Refer to drawing KXC-T2-001-L-4795-20-1ZZ for Roof Plan General Arrangement
- 2. Refer to drawing KXC-T2-001-L-4795-90-1ZZ Hardworks General Arrangement (all terraces)
- 3. Refer to drawing KXC-T2-001-L-4795-91-1ZZ for Softworks General Arrangement
- 4. Refer to drawing KXC-T2-001-L-4795-90-1ZZ1 for Edges General Arrangement
- Refer to KXC-T2-001-L-4795-<u>91-500</u> Series of drawings for typical Softworks Details
- 6. Refer to drawings KXC-T2-001-L-4795-91-700 Planting Schedules
- 7. For balustrade, grille, and access hatch details refer to Bennetts Associates information
- 8. For all lighting refer to Mike Grubb Studio information
- 9. For all roof services layouts and details refer to BAM information
- 10. For maintenance information and davit locations refer to REEF Associates information

# L D Ā D E S I G N

PROJECT TITLE ROOF TERRACES, T2 KINGS CROSS

DRAWING TITLE General Arrangement - Softworks - Seeding & Herbaceous Block N2 - Level 08

| ISSUED BY | London       | T: 020 7467 147 | 0  |
|-----------|--------------|-----------------|----|
| DATE      | MAY 2016     | DRAWN           | RC |
| SCALE@A1  | 1:100        | CHECKED         | BE |
| STATUS    | Construction | APPROVED        | RA |
|           |              |                 |    |