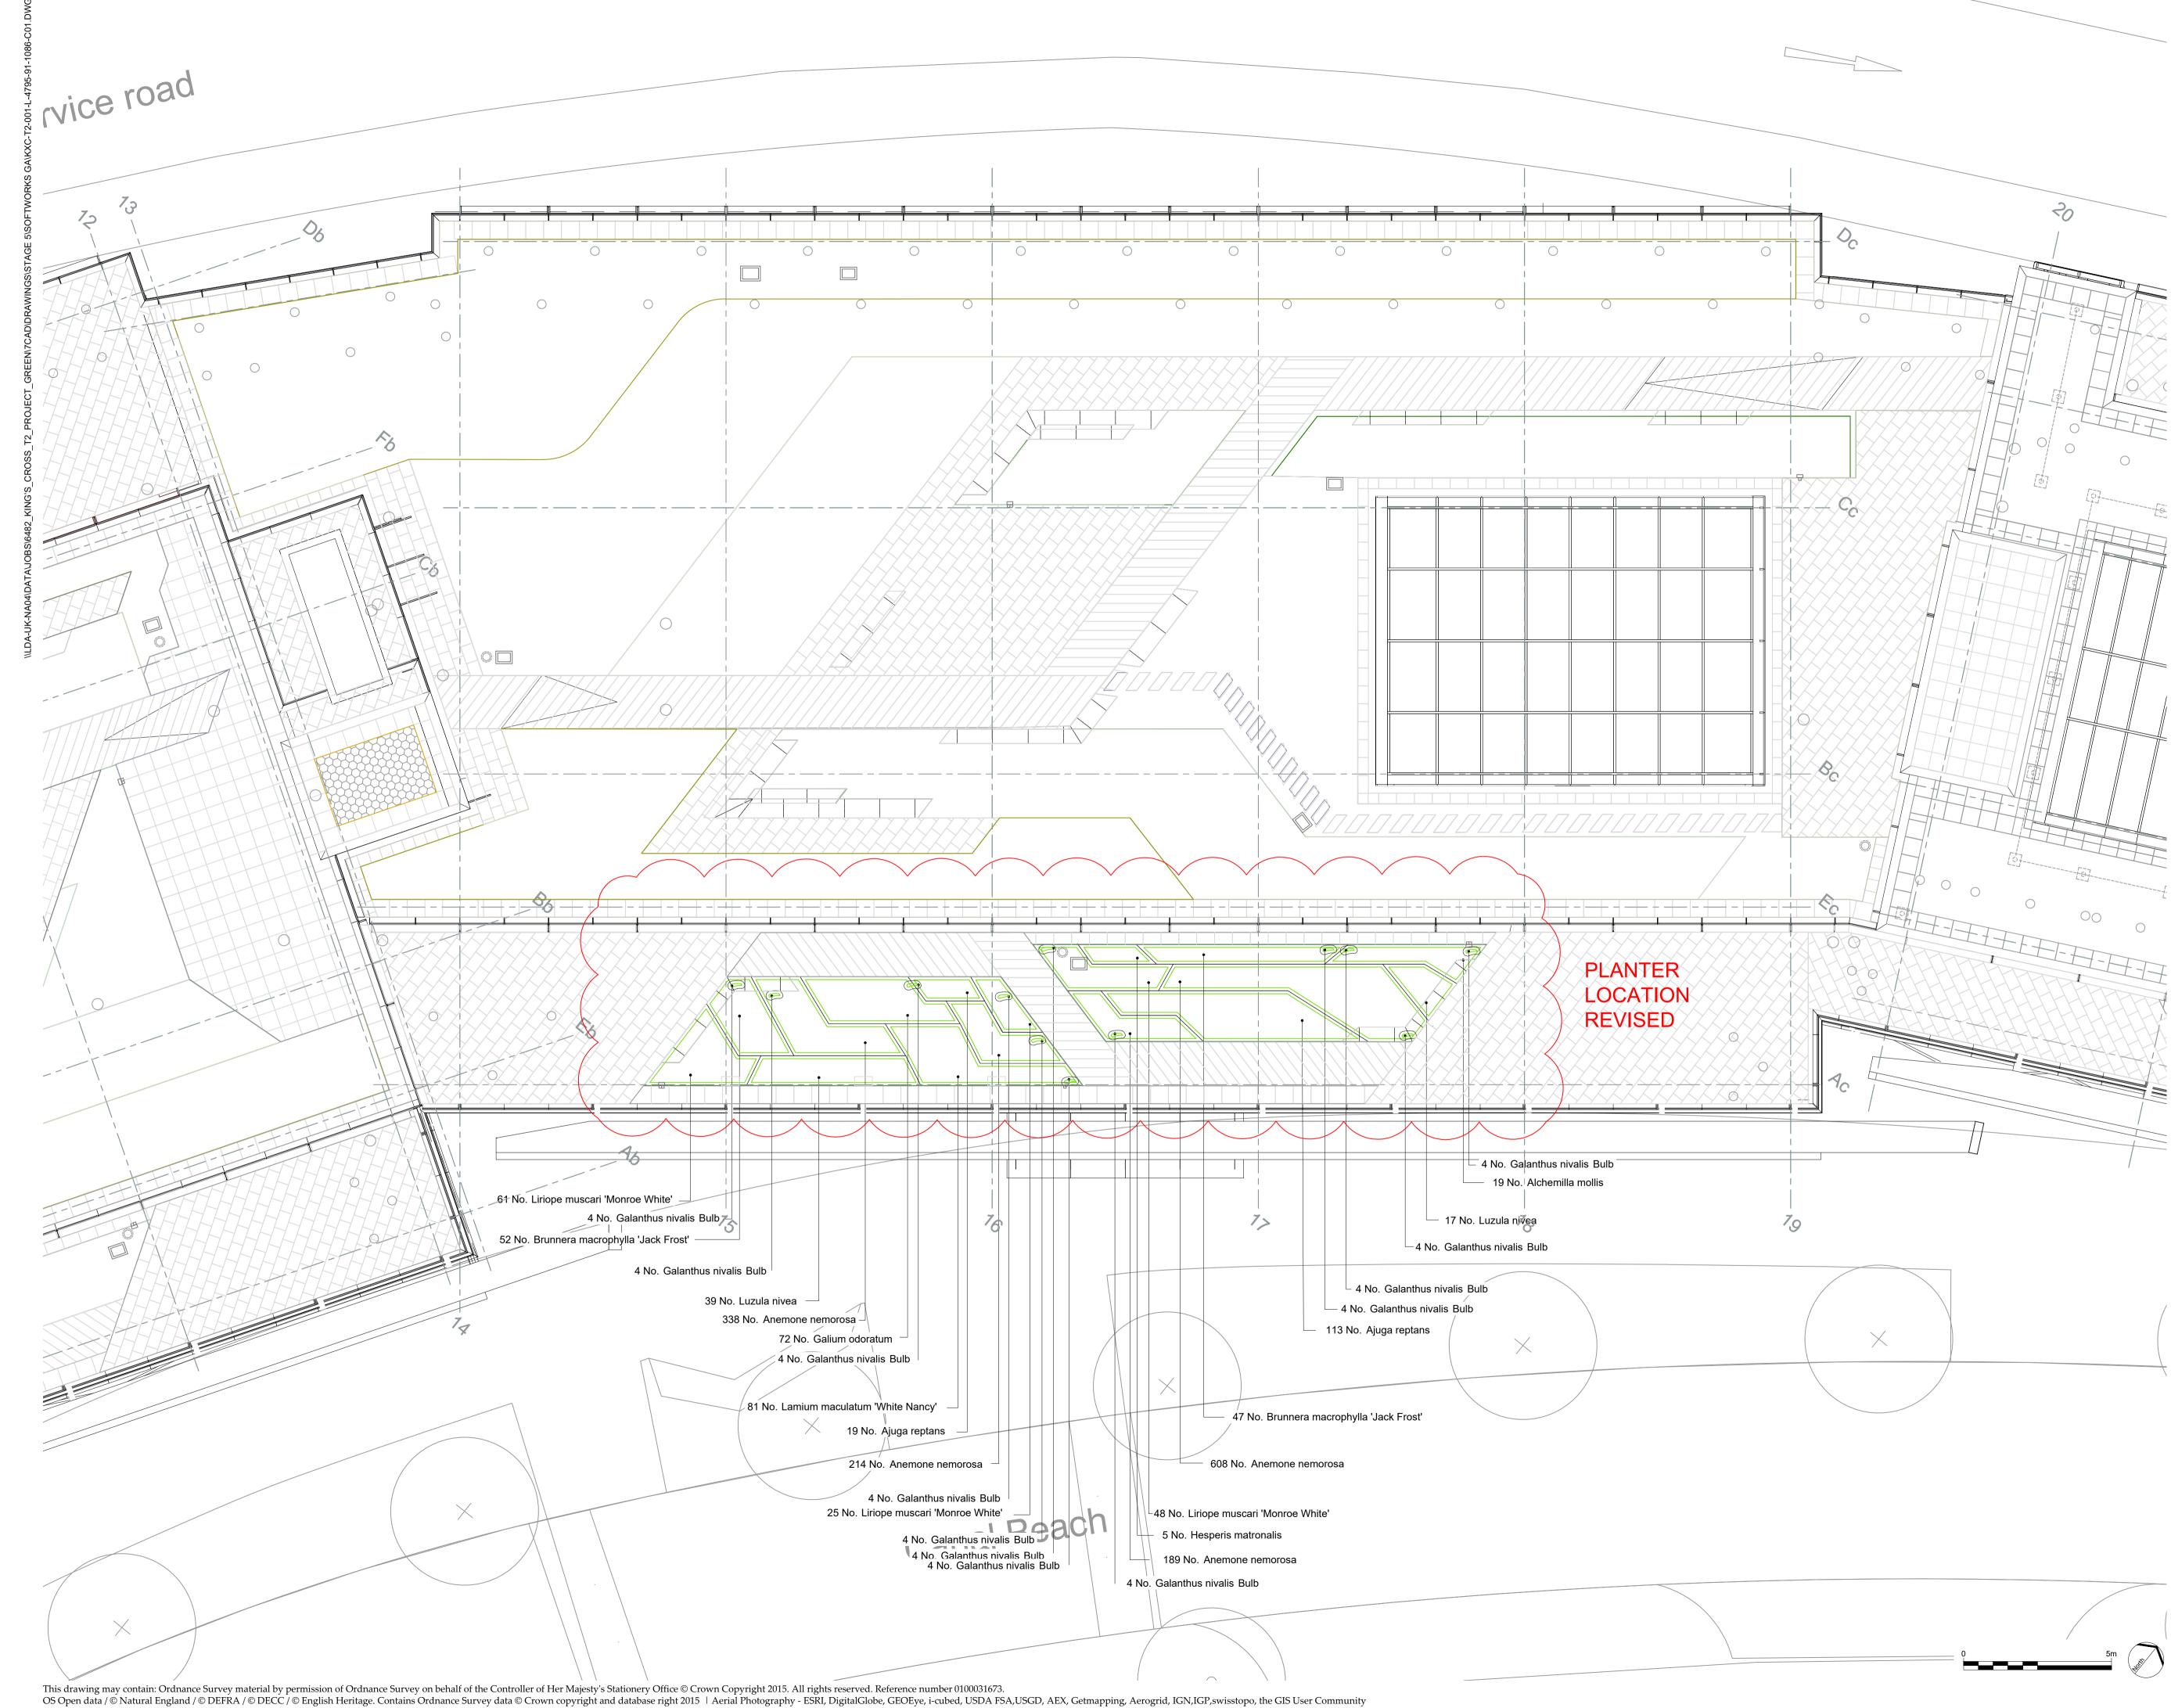

LEGEND NOTES:

- Refer to drawing KXC-T2-001-L-4795-20-1ZZ for Roof Plan General Arrangement
- 2. Refer to drawing KXC-T2-001-L-4795-90-1ZZ Hardworks General Arrangement (all terraces)
- Refer to drawing KXC-T2-001-L-4795-91-1ZZ for Softworks General Arrangement
- Refer to drawing KXC-T2-001-L-4795-90-1ZZ1 for Edges General Arrangement
- 5. Refer to KXC-T2-001-L-4795-<u>91-500</u> Series of drawings for typical Softworks Details
- 6. Refer to drawings KXC-T2-001-L-4795-91-700 Planting Schedules
- 7. For balustrade, grille, and access hatch details refer to Bennetts Associates information
- 8. For all lighting refer to Mike Grubb Studio information
- For all roof services layouts and details refer to 9. BAM information
- 10. For maintenance information and davit locations refer to REEF Associates information

# LDĀDESIGN

PROJECT TITLE ROOF TERRACES, T2 KINGS CROSS

DRAWING TITLE General Arrangement - Softworks - Seeding & Herbaceous - Block N1 - Level 08

| ISSUED BY | London       | T: 020 7467 1470 |    |
|-----------|--------------|------------------|----|
| DATE      | MAY 2016     | DRAWN            | RC |
| SCALE@A1  | 1:100        | CHECKED          | BE |
| STATUS    | Construction | APPROVED         | RA |
|           |              |                  |    |

### DWG. NO KXC-T2-001-L-4795-91-1086

No dimensions are to be scaled from this drawing. All dimensions are to be checked on site. Area measurements for indicative purposes only. © LDA Design Consulting Ltd. Quality Assured to BS EN ISO 9001 : 2008 Sources Ordnance Survey