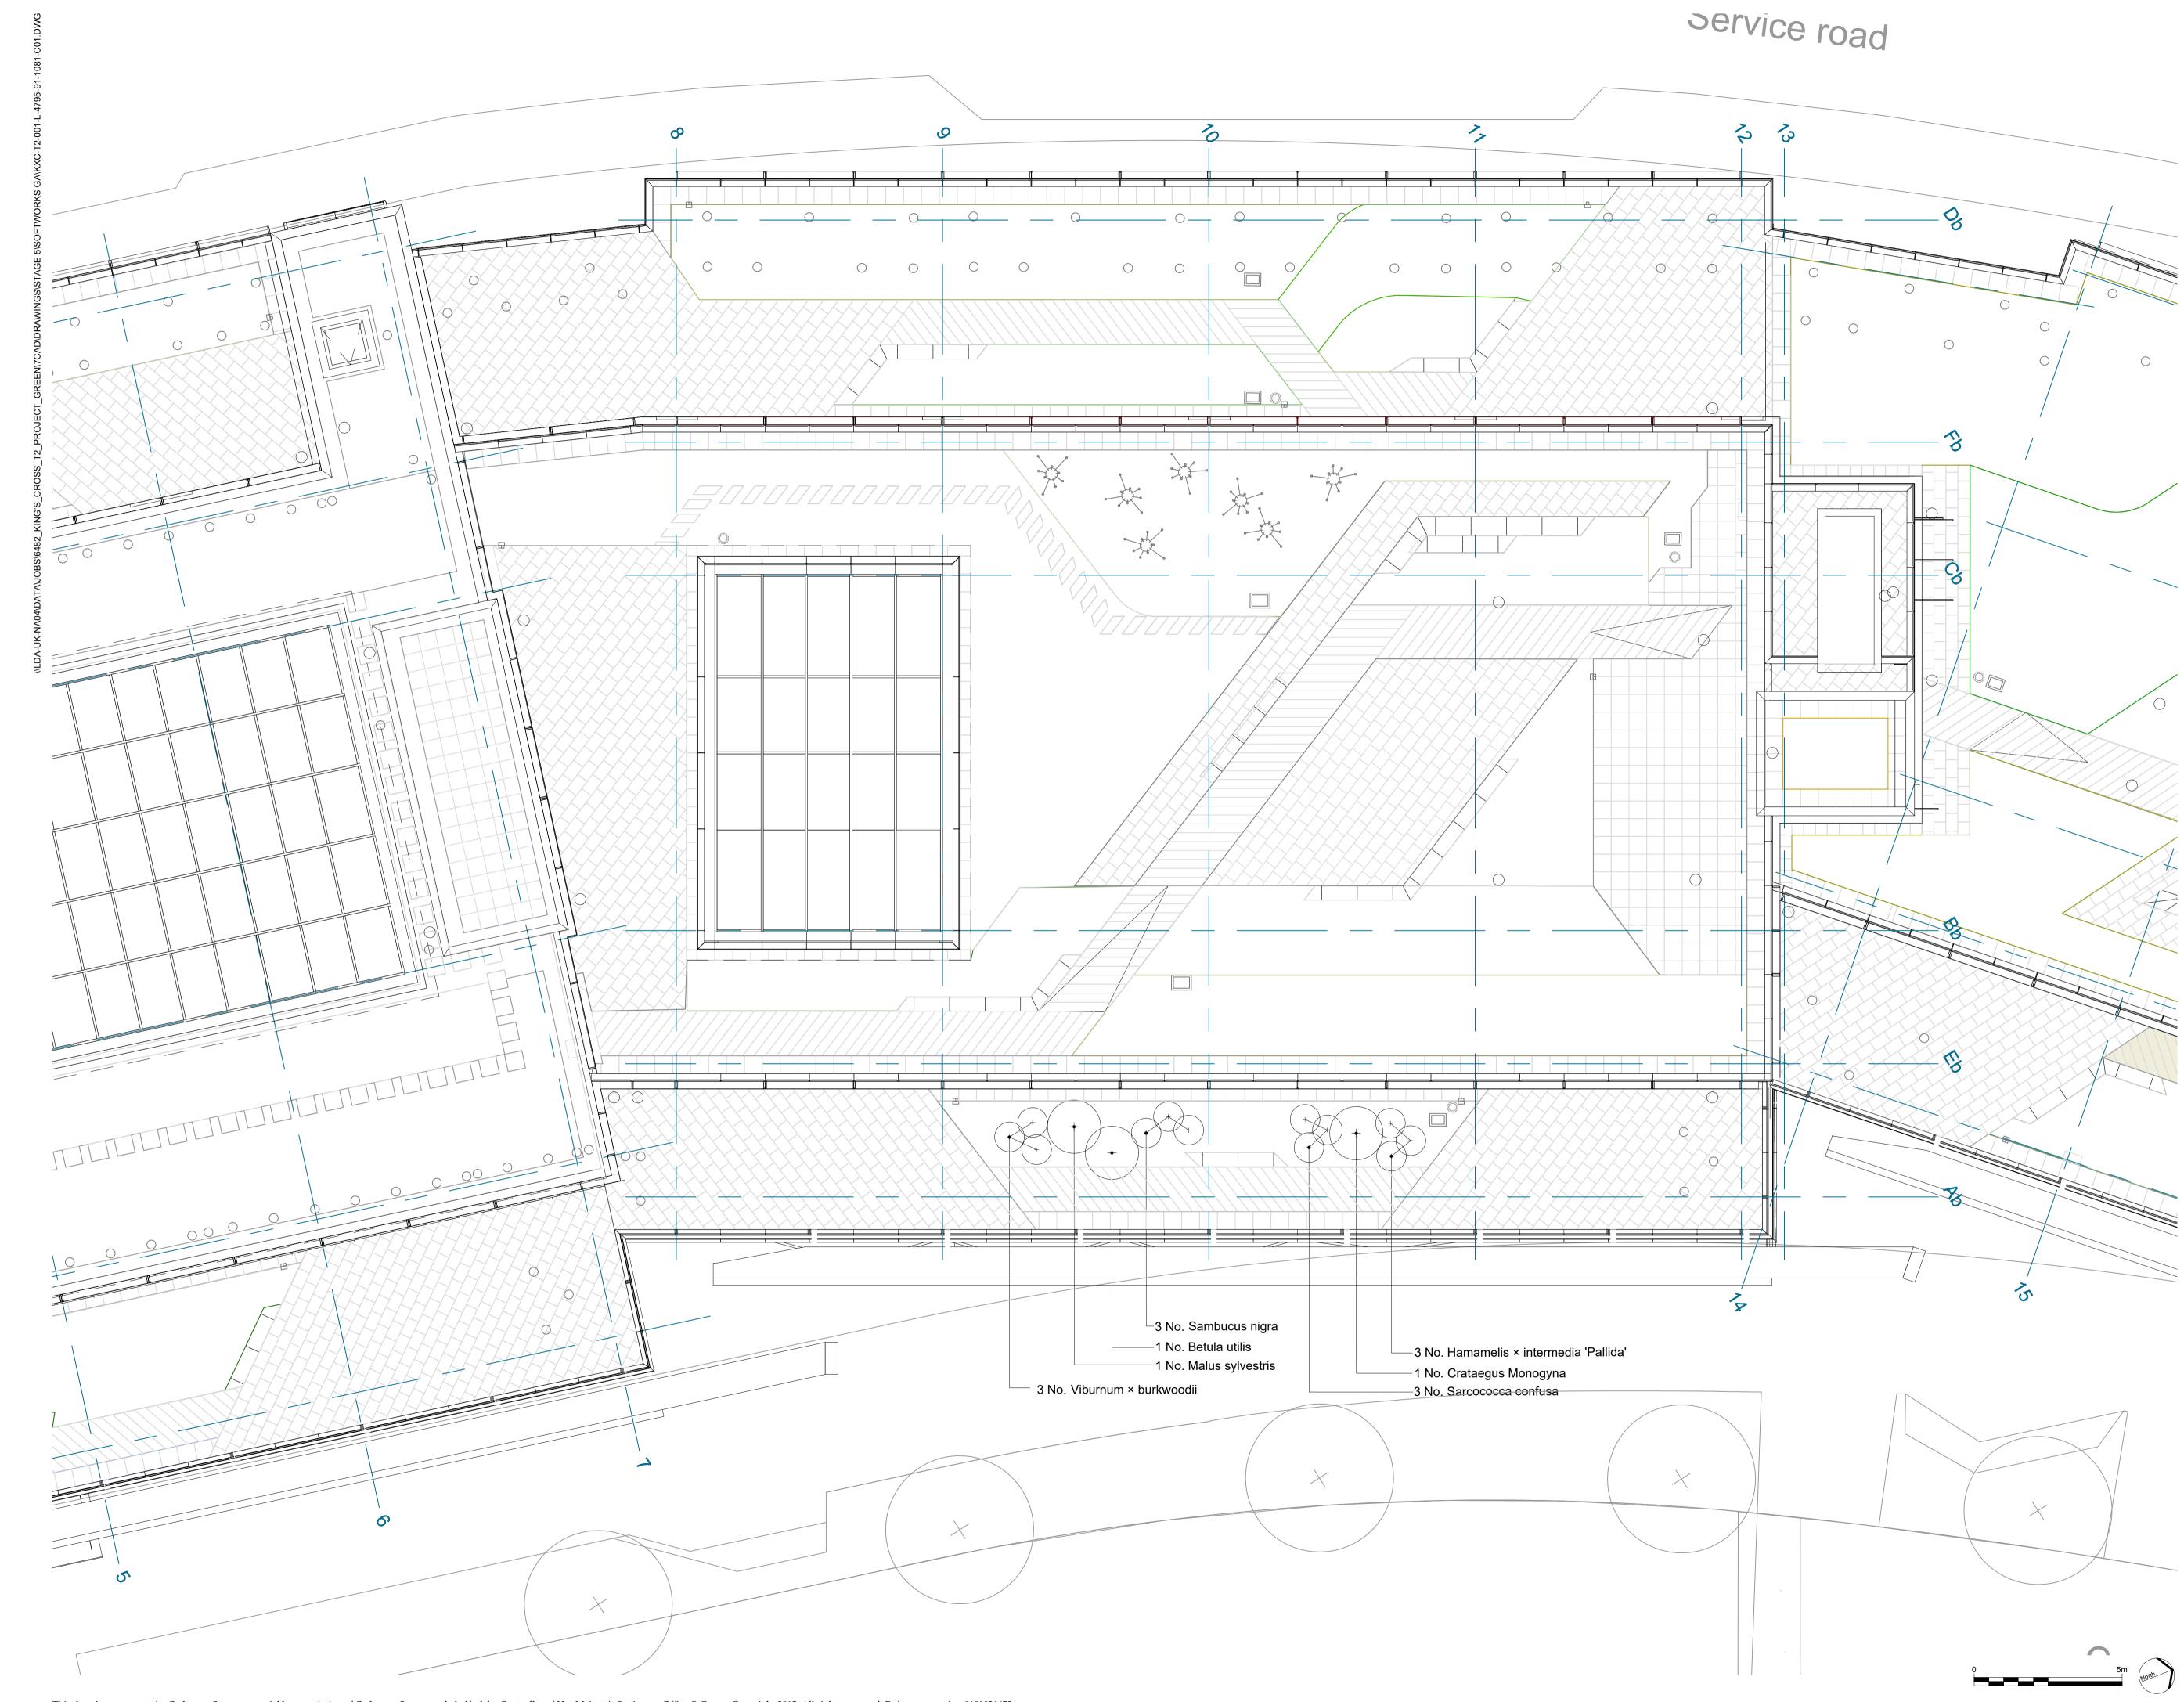

LEGEND

NOTES:

- Refer to drawing KXC-T2-001-L-4795-20-1ZZ for Roof Plan General Arrangement
- Refer to drawing KXC-T2-001-L-4795-90-1ZZ Hardworks General Arrangement (all terraces)
- Refer to drawing KXC-T2-001-L-4795-91-1ZZ for Softworks General Arrangement
- Refer to drawing KXC-T2-001-L-4795-90-1ZZ1 for Edges General Arrangement
- Refer to KXC-T2-001-L-4795-<u>91-500</u> Series of drawings for typical Softworks Details
- Refer to drawings KXC-T2-001-L-4795-91-700 Planting Schedules
- 7. For balustrade, grille, and access hatch details refer to Bennetts Associates information
- 8. For all lighting refer to Mike Grubb Studio information
- 9. For all roof services layouts and details refer to BAM information
- 10. For maintenance information and davit locations refer to REEF Associates information

# LDĀDESIGN

PROJECT TITLE ROOF TERRACES, T2 KINGS CROSS

DRAWING TITLE General Arrangement - Softworks - Trees & Shrubs -Block S2 - Level 08

| ISSUED BY | London       | T: 020 7467 147 | 0  |
|-----------|--------------|-----------------|----|
| DATE      | MAY 2016     | DRAWN           | RC |
| SCALE@A1  | 1:100        | CHECKED         | BE |
| STATUS    | Construction | APPROVED        | RA |
|           |              |                 |    |