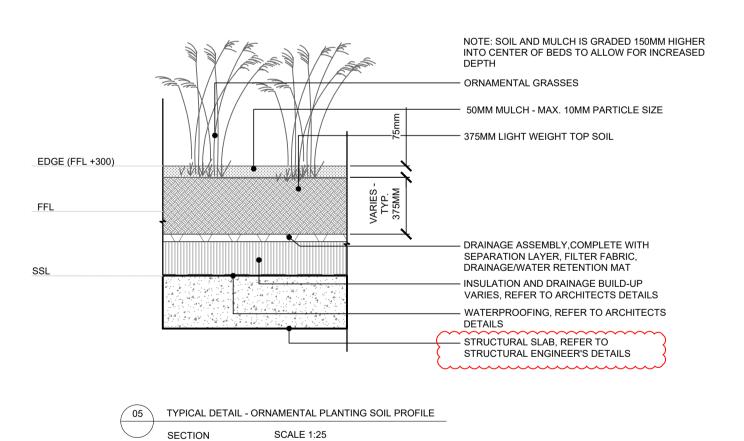

TYPICAL DETAIL - SHADED MEADOW / LOW SHRUB MIX WITH PLUG PLANTING - GREEN ROOF - SOIL PROFILE SECTION SCALE 1:25





### READ THIS FIRST

## Note for Contractors This drawing should be considered all

This drawing should be considered along with the risk information contained in the CDM Pre Construction Information. This information will include details of the SIGNIFICANT risks which LDA Design has identified which may arise from constructing their designs shown on this drawing. A Competent Contractor should be aware of the typical risks associated with doing this work.

#### Note for Workers

DO NOT START YOUR WORK unless you know the Risks and Controls relating to the work on this drawing (including SAFE SEQUENCES OF WORK and EQUIPMENT).

Do not issue copies of parts of this drawing without the above Note for Workers (unless you are sure that the Workers can undertake the work safely).

 C02
 Revised