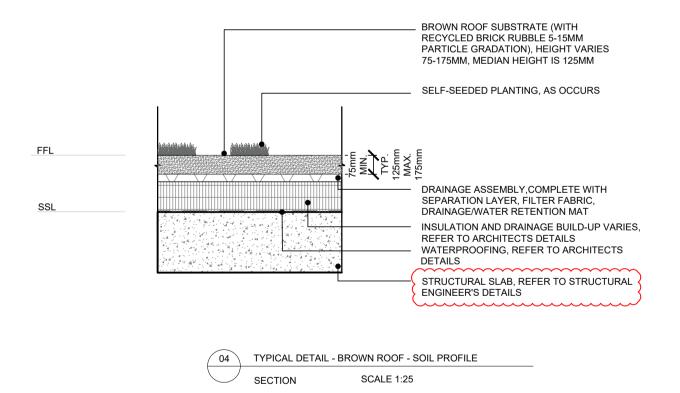

TYPICAL DETAIL - SHADED MEADOW / LOW SHRUB MIX WITH PLUG PLANTING - GREEN ROOF - SOIL PROFILE SECTION SCALE 1:25