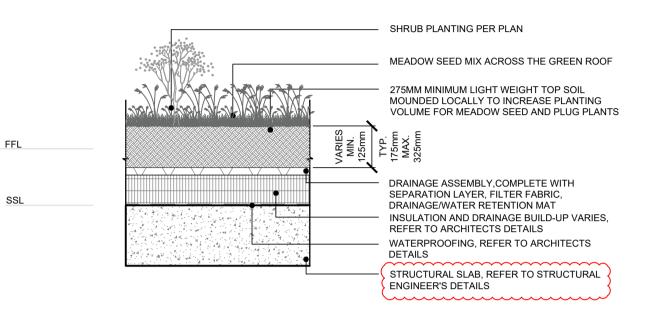

TYPICAL DETAIL - SHADED MEADOW / LOW SHRUB MIX WITH PLUG PLANTING - GREEN ROOF - SOIL PROFILE SECTION SCALE 1:25