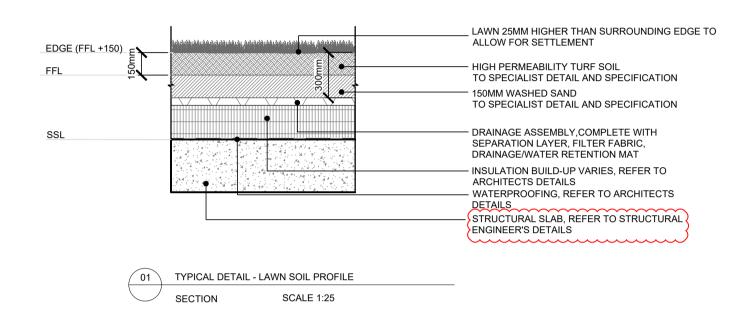

TYPICAL DETAIL - SHADED MEADOW / LOW SHRUB MIX WITH PLUG PLANTING - GREEN ROOF - SOIL PROFILE SECTION SCALE 1:25