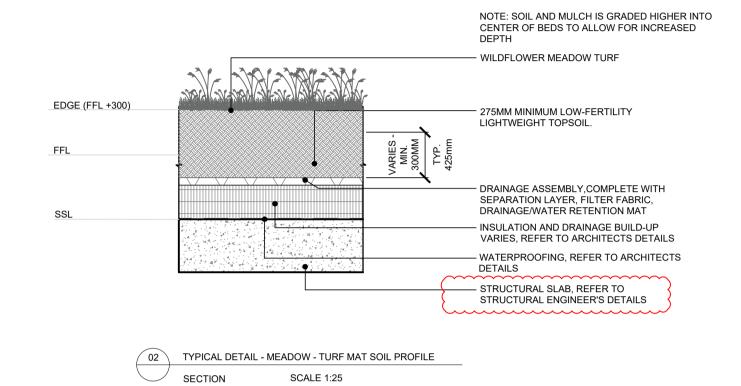

TYPICAL DETAIL - SHADED MEADOW / LOW SHRUB MIX WITH PLUG PLANTING - GREEN ROOF - SOIL PROFILE SECTION SCALE 1:25