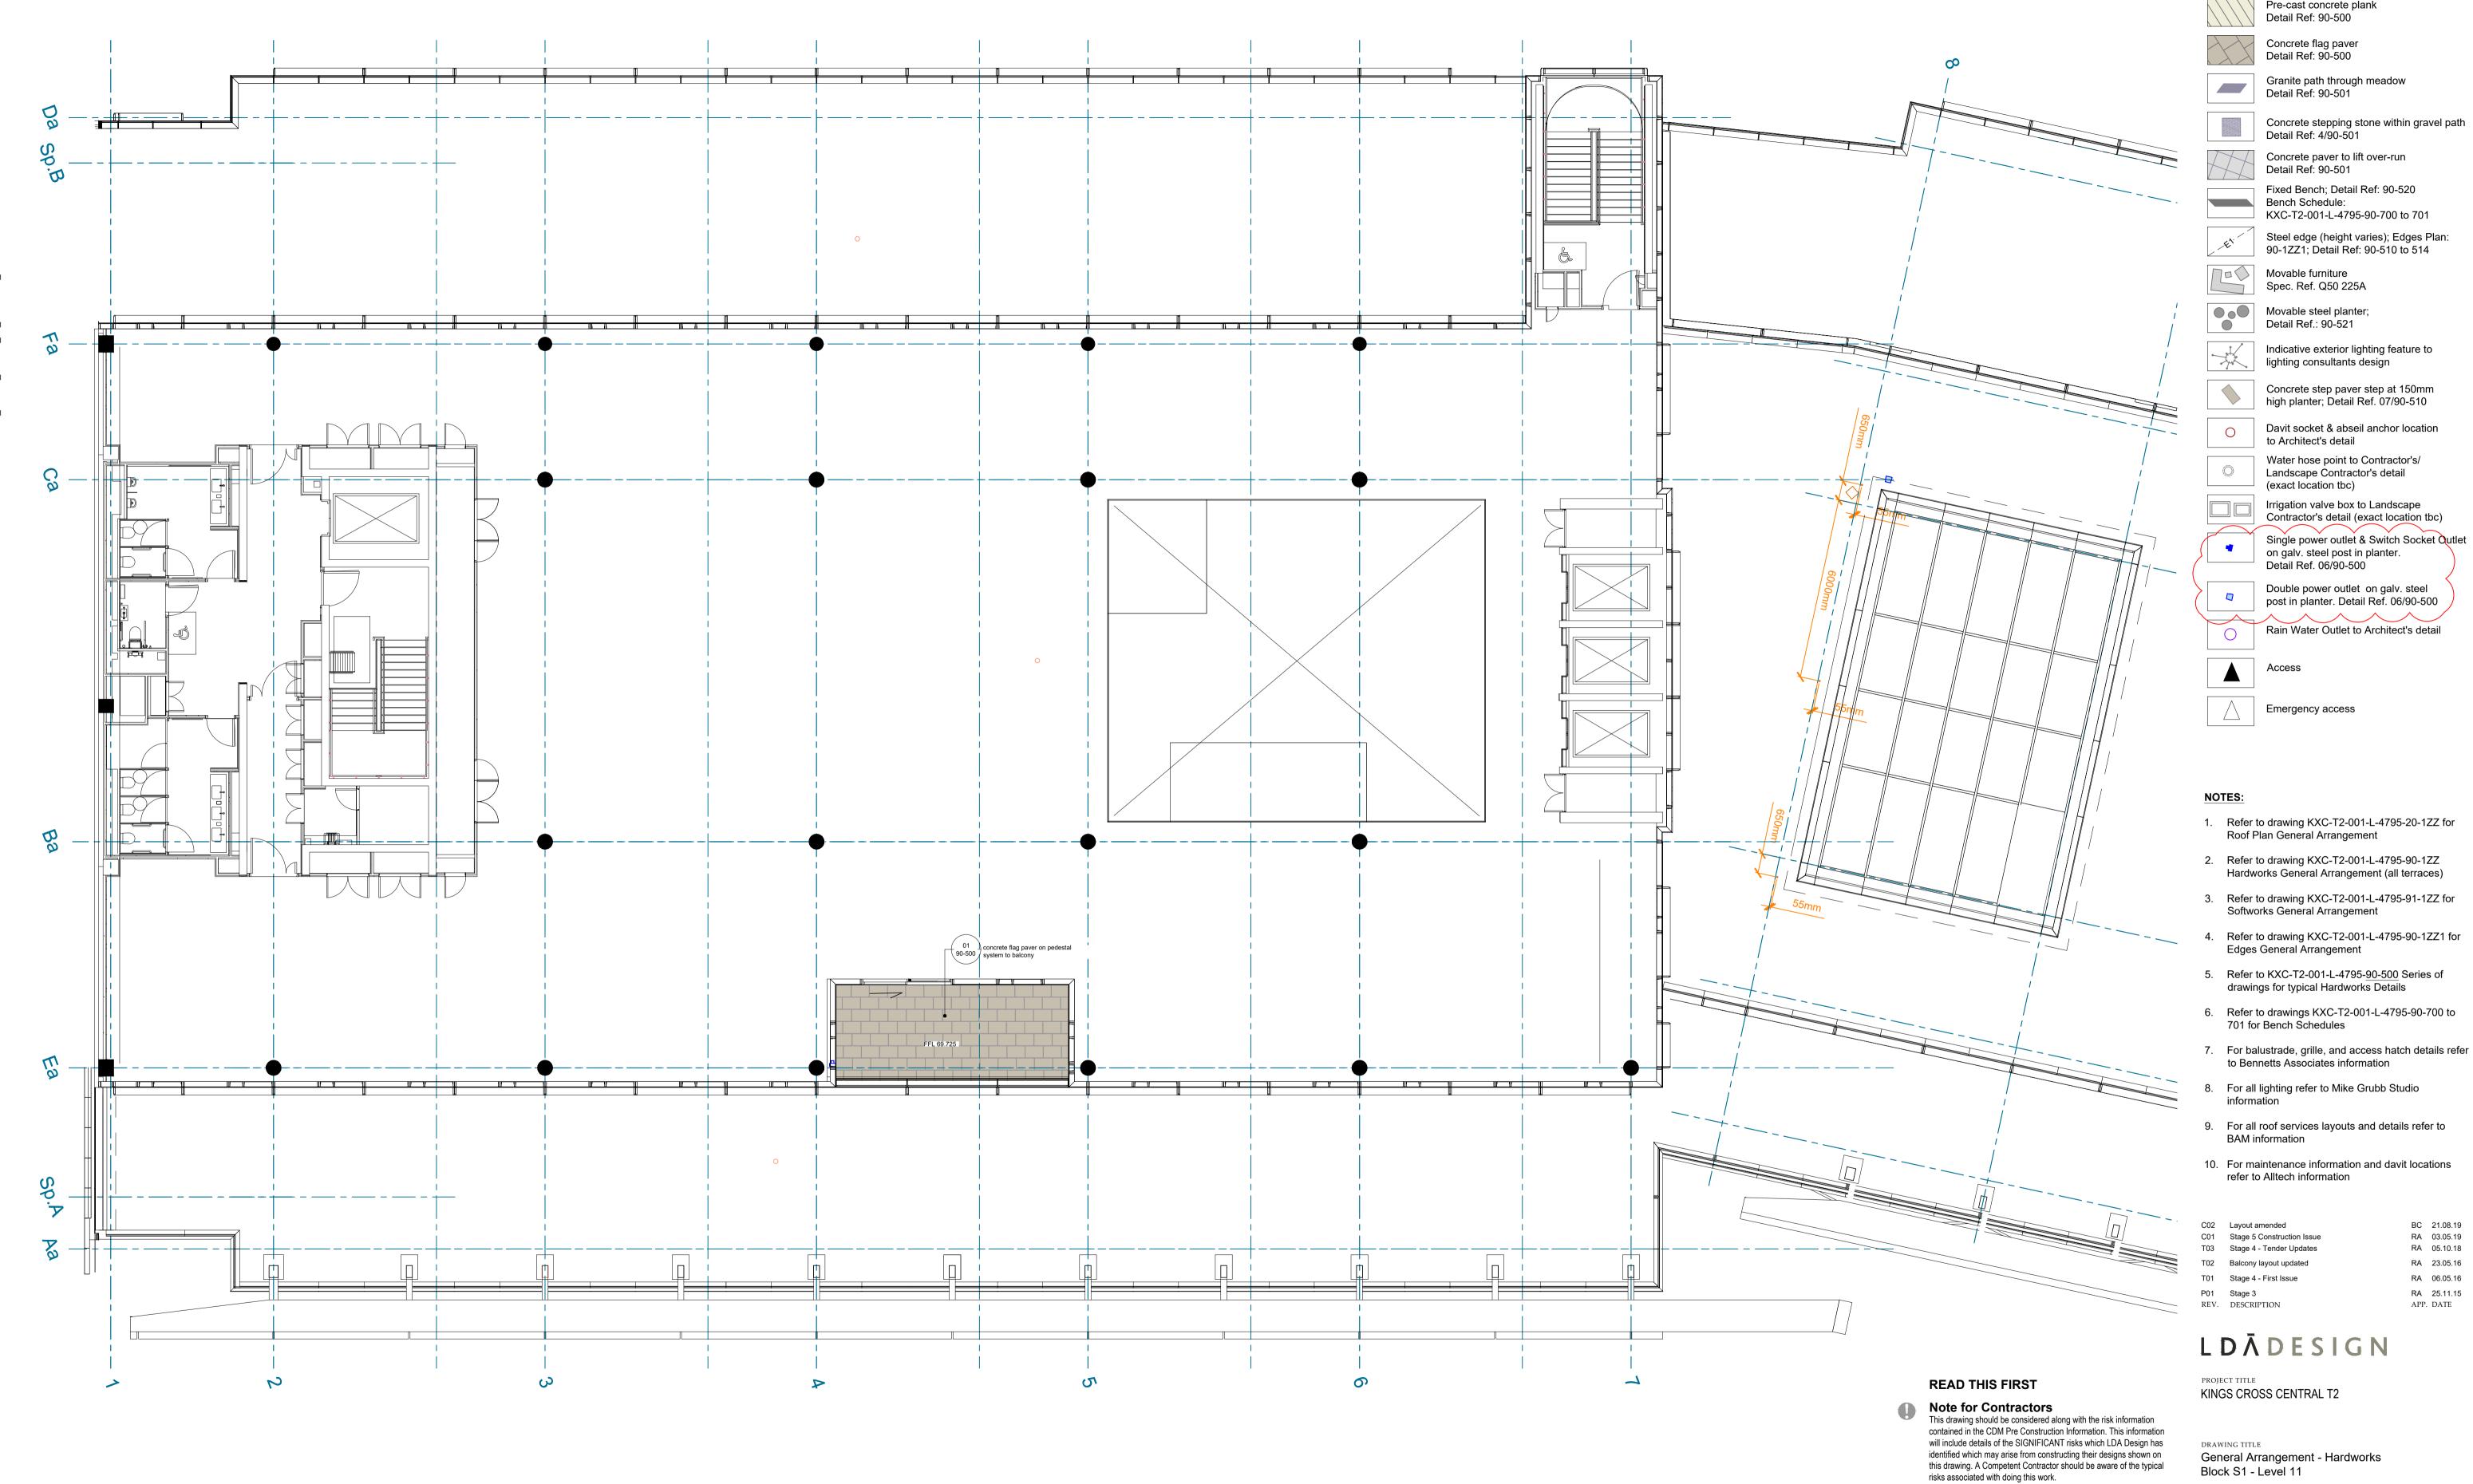

Pre-cast concrete plank Detail Ref: 90-500

Granite path through meadow

Concrete paver to lift over-run

Fixed Bench; Detail Ref: 90-520

KXC-T2-001-L-4795-90-700 to 701

Steel edge (height varies); Edges Plan: 90-1ZZ1; Detail Ref: 90-510 to 514

Indicative exterior lighting feature to

Concrete step paver step at 150mm high planter; Detail Ref. 07/90-510

Davit socket & abseil anchor location

Water hose point to Contractor's/ Landscape Contractor's detail

Irrigation valve box to Landscape Contractor's detail (exact location tbc)

Double power outlet on galv. steel post in planter. Detail Ref. 06/90-500

Rain Water Outlet to Architect's detail

on galv. steel post in planter. Detail Ref. 06/90-500

Single power outlet & Switch Socket Outlet

lighting consultants design

Concrete stepping stone within gravel path

Concrete flag paver Detail Ref: 90-500

Detail Ref: 90-501

Detail Ref: 4/90-501

Detail Ref: 90-501

Bench Schedule:

Spec. Ref. Q50 225A

Detail Ref.: 90-521

to Architect's detail

(exact location tbc)

Emergency access

Roof Plan General Arrangement

Edges General Arrangement

drawings for typical Hardworks Details

to Bennetts Associates information

information

BAM information

Layout amended Stage 5 Construction Issue

Stage 4 - Tender Updates

Stage 4 - First Issue

Stage 3

refer to Alltech information

For all lighting refer to Mike Grubb Studio

BC 21.08.19

RA 03.05.19

RA 05.10.18 RA 23.05.16 RA 06.05.16

RA 25.11.15

Hardworks General Arrangement (all terraces)

Refer to drawing KXC-T2-001-L-4795-90-1ZZ1 for