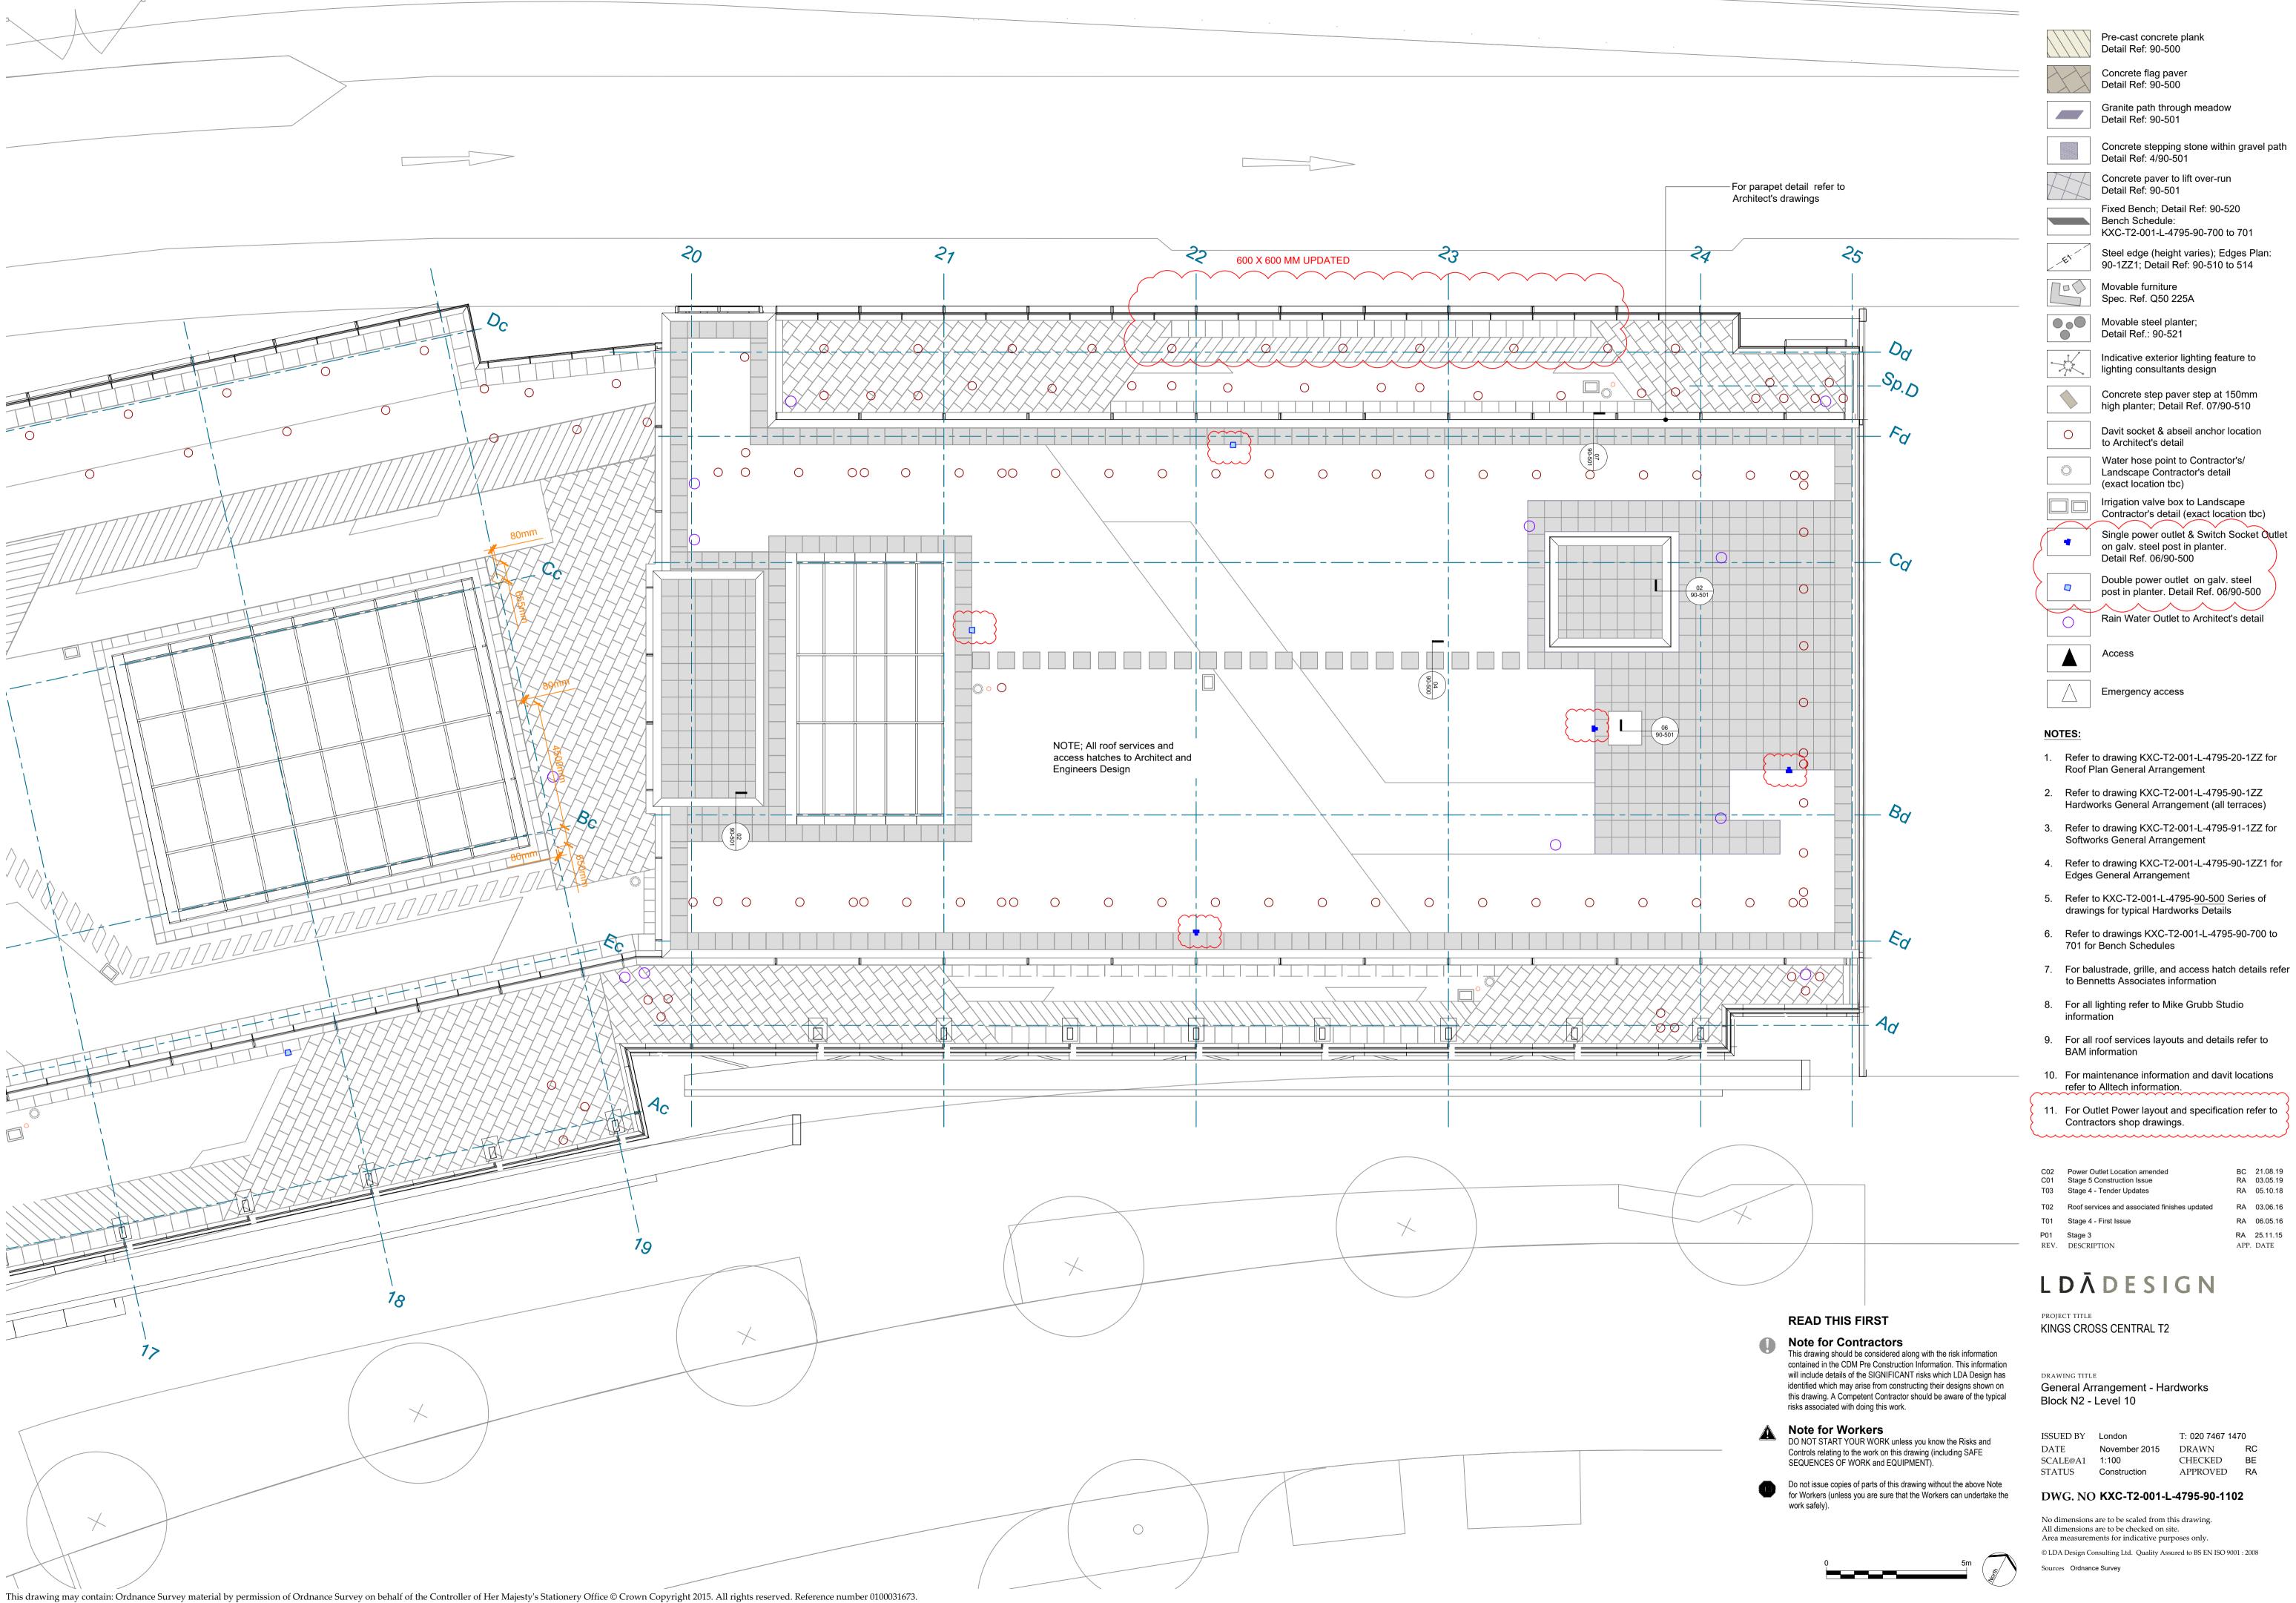

OS Open data / © Natural England / © DEFRA / © DECC / © English Heritage. Contains Ordnance Survey data © Crown copyright and database right 2015 | Aerial Photography - ESRI, DigitalGlobe, GEOEye, i-cubed, USDA FSA, USGD, AEX, Getmapping, Aerogrid, IGN, IGP, swisstopo, the GIS User Community

|   | C02  | Power Outlet Location amended                 | вс   | 21.08.19 |
|---|------|-----------------------------------------------|------|----------|
|   | C01  | Stage 5 Construction Issue                    | RA   | 03.05.19 |
|   | T03  | Stage 4 - Tender Updates                      | RA   | 05.10.18 |
|   | T02  | Roof services and associated finishes updated | RA   | 03.06.16 |
|   | T01  | Stage 4 - First Issue                         | RA   | 06.05.16 |
|   | P01  | Stage 3                                       | RA   | 25.11.15 |
| - | REV. | DESCRIPTION                                   | APP. | DATE     |