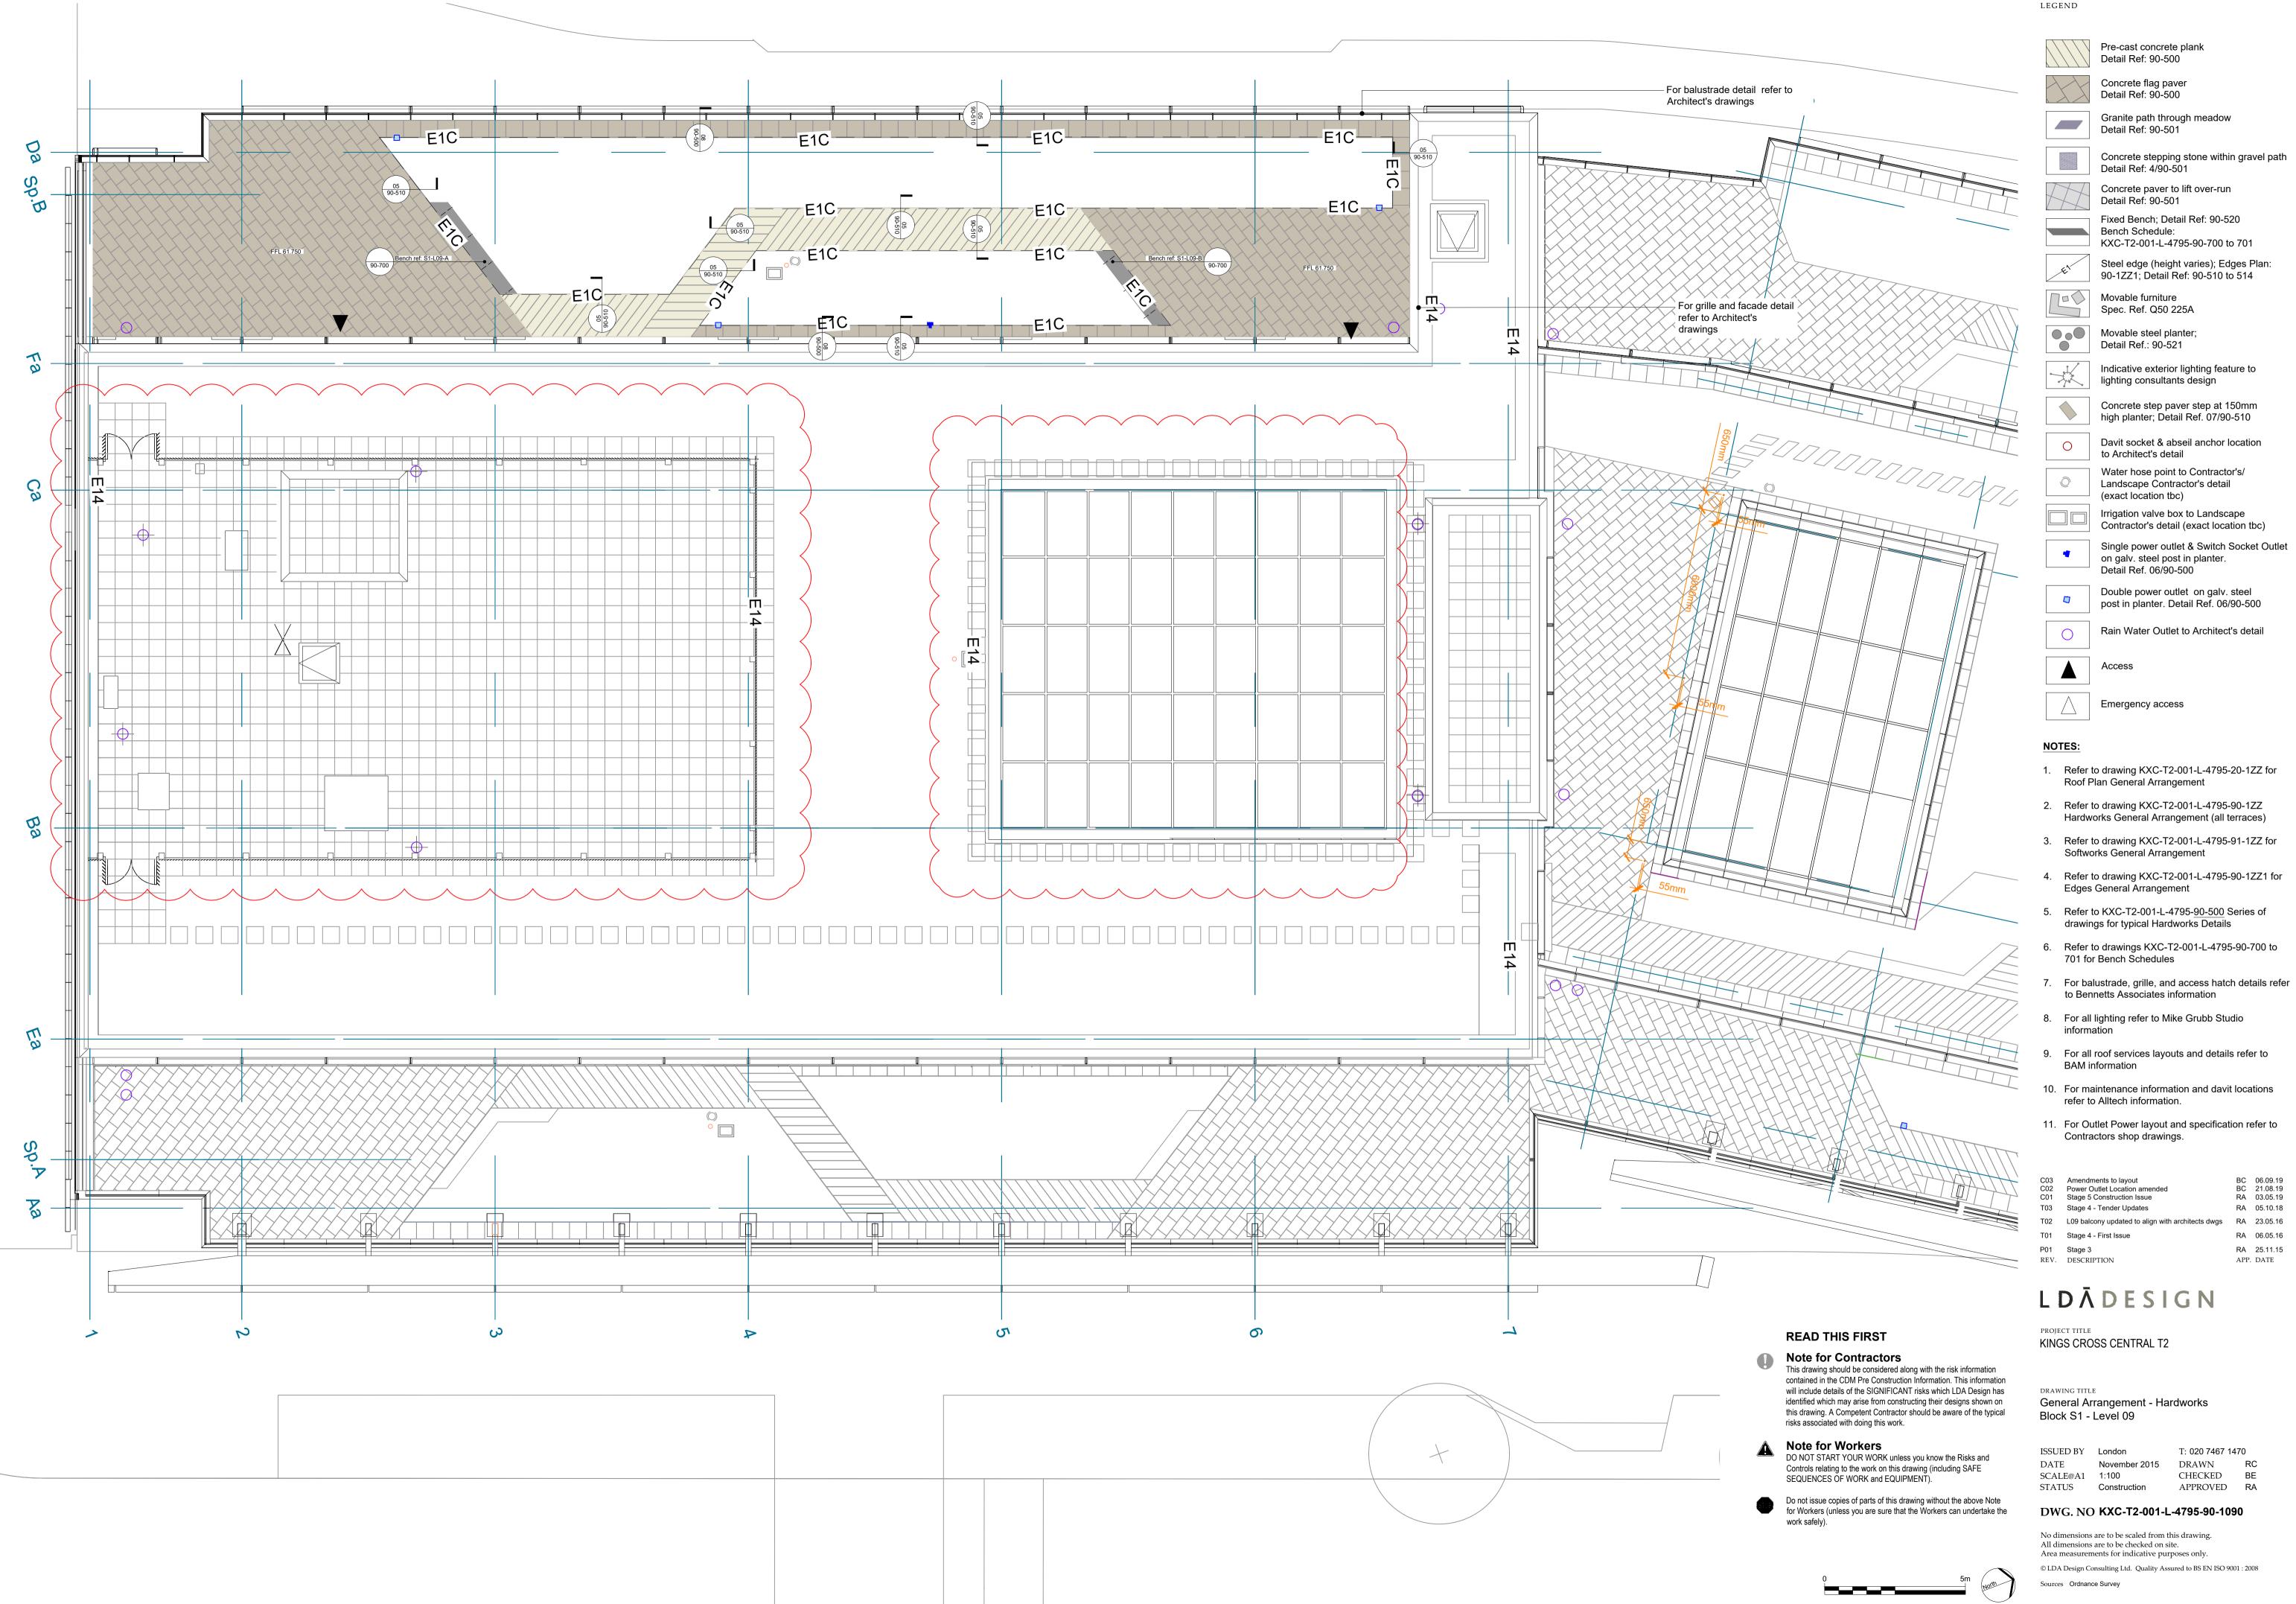

Concrete stepping stone within gravel path

KXC-T2-001-L-4795-90-700 to 701

high planter; Detail Ref. 07/90-510

Water hose point to Contractor's/

Irrigation valve box to Landscape

Single power outlet & Switch Socket Outlet

Double power outlet on galv. steel

Rain Water Outlet to Architect's detail

1. Refer to drawing KXC-T2-001-L-4795-20-1ZZ for

2. Refer to drawing KXC-T2-001-L-4795-90-1ZZ

3. Refer to drawing KXC-T2-001-L-4795-91-1ZZ for

4. Refer to drawing KXC-T2-001-L-4795-90-1ZZ1 for

drawings for typical Hardworks Details

Refer to drawings KXC-T2-001-L-4795-90-700 to

8. For all lighting refer to Mike Grubb Studio

For all roof services layouts and details refer to

10. For maintenance information and davit locations

11. For Outlet Power layout and specification refer to

| C03  | Amendments to layout                              | вс   | 06.09.19 |
|------|---------------------------------------------------|------|----------|
| C02  | Power Outlet Location amended                     | вс   | 21.08.19 |
| C01  | Stage 5 Construction Issue                        | RA   | 03.05.19 |
| T03  | Stage 4 - Tender Updates                          | RA   | 05.10.18 |
| T02  | L09 balcony updated to align with architects dwgs | RA   | 23.05.16 |
| T01  | Stage 4 - First Issue                             | RA   | 06.05.16 |
| P01  | Stage 3                                           | RA   | 25.11.15 |
| REV. | DESCRIPTION                                       | APP. | DATE     |